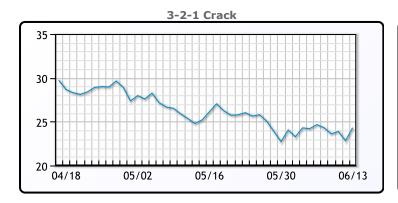

## **PRODUCTS**

|           | Last   | Week Ago | Month Ago |
|-----------|--------|----------|-----------|
| Gulf RBOB | 2.2756 | 2.2351   | 2.398     |
| Gulf ULSD | 2.4283 | 2.2822   | 2.3573    |
| NYH RBOB  | 2.4216 | 2.3951   | 2.508     |
| NYH ULSD  | 2.4693 | 2.3292   | 2.4218    |
| USGC 3%   | 64.76  | 61.92    | 65.98     |