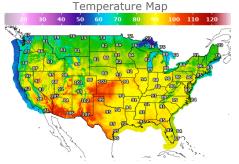

# **Weather Data**

| City         | HIGH °F | LOW °F |
|--------------|---------|--------|
| Calgary      | 72      | 46     |
| Conway       | 71      | 53     |
| Cushing      | 91      | 66     |
| Denver       | 93      | 69     |
| Houston      | 94      | 77     |
| Mont Belvieu | 90      | 74     |
| Sarnia       | 84      | 63     |
| Williston    | 76      | 53     |