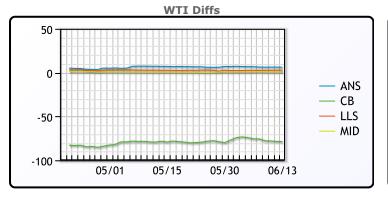

## **CRUDE**

|     | Last  | Week Ago | Month Ago |
|-----|-------|----------|-----------|
| ANS | 84.76 | 81.93    | 86.21     |
| BLS | 73.2  | 73.14    | 68.65     |
| LLS | 81.45 | 78.13    | 81.85     |
| Mid | 79.48 | 76.57    | 79.82     |
| WTI | 78.62 | 75.53    | 79.12     |