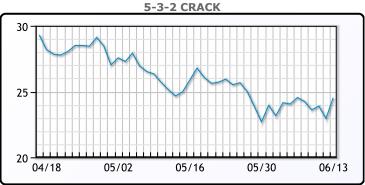

## **PRODUCTS**

|           | Last   | Week Ago | Month Ago |
|-----------|--------|----------|-----------|
| Gulf RBOB | 2.2756 | 2.2351   | 2.398     |
| Gulf ULSD | 2.4283 | 2.2822   | 2.3573    |
| NYH RBOB  | 2.4216 | 2.3951   | 2.508     |
| NYH ULSD  | 2.4693 | 2.3292   | 2.4218    |
| USGC 3%   | 64.76  | 61.92    | 65.98     |