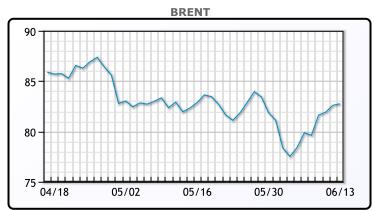

# **MARKET DAILY**

https://www.pflpetroleum.com 1865 Veterans Park Dr. Suite 303

Naples, Florida 34109 Phone: 239-390-2885 Fax: 239-949-0611 Jun 13, 2024 7:23 PM

|  | Major Energy Futures |        |        |  |
|--|----------------------|--------|--------|--|
|  |                      | Settle | Change |  |
|  | Brent                | 82.75  | 0.15   |  |
|  | Gas Oil              | 763.5  | 1.25   |  |
|  | Natural Gas          | 2.959  | -0.086 |  |
|  | RBOB                 | 241.56 | 2.12   |  |
|  | ULSD                 | 248.68 | 4.6    |  |
|  | WTI                  | 77.84  | -0.79  |  |