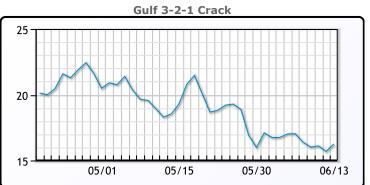

## **PRODUCTS**

|           | Last   | Week Ago | Month Ago |
|-----------|--------|----------|-----------|
| Gulf RBOB | 2.2756 | 2.2351   | 2.398     |
| Gulf ULSD | 2.4283 | 2.2822   | 2.3573    |
| NYH RBOB  | 2.4216 | 2.3951   | 2.508     |
| NYH ULSD  | 2.4693 | 2.3292   | 2.4218    |
| USGC 3%   | 64.76  | 61.92    | 65.98     |