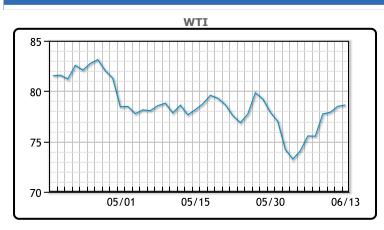

# **MARKET DAILY**

https://www.pflpetroleum.com 1865 Veterans Park Dr. Suite 303

Naples, Florida 34109 Phone: 239-390-2885 Fax: 239-949-0611 Jun 13, 2024 7:23 PM

|  | Major Energy Futures |        |        |  |
|--|----------------------|--------|--------|--|
|  |                      | Settle | Change |  |
|  | Brent                | 82.75  | 0.15   |  |
|  | Gas Oil              | 763.5  | 1.25   |  |
|  | Natural Gas          | 2.959  | -0.086 |  |
|  | RBOB                 | 241.56 | 2.12   |  |
|  | ULSD                 | 248.68 | 4.6    |  |
|  | WTI                  | 77.84  | -0.79  |  |

West Texas Intermediate (WTI) U.S. crude futures lost 79 per cents per barrel, or 1%, to close at \$77.84 a barrel, reversing small gains in the previous session. Oil prices rallied after the Organization of Petroleum Exporting Countries (OPEC) stuck to a forecast for relatively strong growth in global oil demand for 2024 and Goldman Sachs projected solid U.S. fuel demand this summer. Russia pledged to meet its output obligations under the OPEC+ pact, after saying it exceeded its quota in May. The U.S. Federal Reserve held interest rates steady and pushed out the start of rate cuts to as late as December.