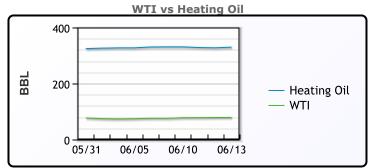

West Texas Intermediate (WTI) U.S. crude futures lost 79 per cents per barrel, or 1%, to close at \$77.84 a barrel, reversing small gains in the previous session. Oil prices rallied after the Organization of Petroleum Exporting Countries (OPEC) stuck to a forecast for relatively strong growth in global oil demand for 2024 and Goldman Sachs projected solid U.S. fuel demand this summer. Russia pledged to meet its output obligations under the OPEC+ pact, after saying it exceeded its quota in May. The U.S. Federal Reserve held interest rates steady and pushed out the start of rate cuts to as late as December.

## **CRUDE**

|     | Last  | Week Ago | Month Ago |
|-----|-------|----------|-----------|
| ANS | 84.76 | 81.93    | 86.21     |
| BLS | 73.2  | 73.14    | 68.65     |
| LLS | 81.45 | 78.13    | 81.85     |
| Mid | 79.48 | 76.57    | 79.82     |
| WTI | 78.62 | 75.53    | 79.12     |

## **PRODUCTS**

|           | Last   | Week Ago | Month Ago |
|-----------|--------|----------|-----------|
| Gulf RBOB | 2.2756 | 2.2351   | 2.398     |
| Gulf ULSD | 2.4283 | 2.2822   | 2.3573    |
| NYH RBOB  | 2.4216 | 2.3951   | 2.508     |
| NYH ULSD  | 2.4693 | 2.3292   | 2.4218    |
| USGC 3%   | 64.76  | 61.92    | 65.98     |