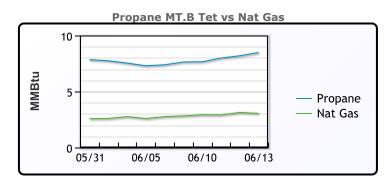

#### MB

|                  | Last  | Week Ago | Month Ago |
|------------------|-------|----------|-----------|
| Butane           | 72.9  | 63.6     | 66.5      |
| IsoButane        | 118.5 | 103.5    | 134.8     |
| Natural Gasoline | 149.5 | 144      | 148.8     |
| Propane          | 78.3  | 69.9     | 69.5      |

#### **MB NON**

|                  | Last  | Week Ago | Month Ago |
|------------------|-------|----------|-----------|
| Butane           | 92.9  | 83.6     | 81.5      |
| IsoButane        | 118.5 | 103.5    | 134.8     |
| Natural Gasoline | 149.5 | 144      | 148.8     |
| Propane          | 78.4  | 70       | 68.8      |

#### **CONWAY**

|                  | Last | Week Ago | Month Ago |
|------------------|------|----------|-----------|
| Butane           | 86   | 79.5     | 76.5      |
| IsoButane        | 129  | 125      | 137       |
| Natural Gasoline | 152  | 144.3    | 150       |
| Propane          | 75   | 68.8     | 66.8      |