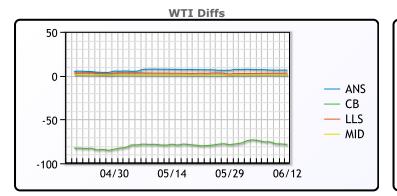

## CRUDE

|     | Last  | Week Ago | Month Ago |
|-----|-------|----------|-----------|
| ANS | 84.83 | 81.93    | 85.39     |
| BLS | 73.2  | 73.14    | 68.65     |
| LLS | 81.3  | 78.13    | 80.99     |
| Mid | 79.23 | 76.57    | 78.91     |
| WTI | 78.5  | 75.53    | 78.26     |