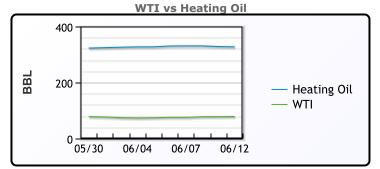

## CRUDE

|     | Last  | Week Ago | Month Ago |
|-----|-------|----------|-----------|
| ANS | 84.83 | 81.93    | 85.39     |
| BLS | 73.2  | 73.14    | 68.65     |
| LLS | 81.3  | 78.13    | 80.99     |
| Mid | 79.23 | 76.57    | 78.91     |
| WTI | 78.5  | 75.53    | 78.26     |