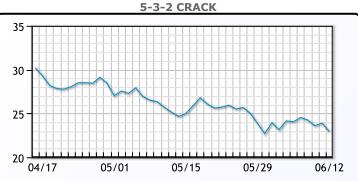

bl build. WTI traded up \$.60 or .77% to close    |
| at \$78.50. Brent traded up \$.68 or .83% to close at \$82.60.                       |

# **Crude & Product Markets**



## CRUDE

|     | Last  | Week Ago | Month Ago |
|-----|-------|----------|-----------|
| ANS | 84.83 | 81.93    | 85.39     |
| BLS | 73.2  | 73.14    | 68.65     |
| LLS | 81.3  | 78.13    | 80.99     |
| Mid | 79.23 | 76.57    | 78.91     |
| WTI | 78.5  | 75.53    | 78.26     |





### PRODUCTS

|           | Last   | Week Ago | Month Ago |
|-----------|--------|----------|-----------|
| Gulf RBOB | 2.2769 | 2.2351   | 2.3902    |
| Gulf ULSD | 2.3743 | 2.2822   | 2.3579    |
| NYH RBOB  | 2.4004 | 2.3951   | 2.4972    |
| NYH ULSD  | 2.4168 | 2.3292   | 2.4194    |
| USGC 3%   | 65     | 61.92    | 65.35     |



# This report has been prepared by PFL Petroleum Limited personnel for your information only and the views expressed are intended to provide market commentary and are not recommendations. This report is not an offer to sell or a solicitation of any offer to buy any security. The information contained herein has been compiled by PFL from sources believed to be reliable, but no representation or warranty, express or implied, is made by PFL Petroleum Limited, its affiliates or any other person as to its accuracy, completeness or correctness. Copyright 2017 PFL Petroleum Limited. All Rights Reserved





| MB                      |       |       |       |  |  |  |  |
|-------------------------|-------|-------|-------|--|--|--|--|
| Last Week Ago Month Ago |       |       |       |  |  |  |