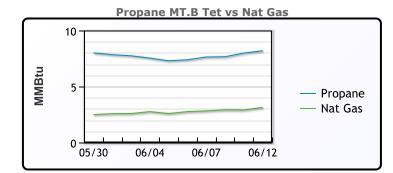

| MB                      |       |       |       |  |  |  |  |
|-------------------------|-------|-------|-------|--|--|--|--|
| Last Week Ago Month Ago |       |       |       |  |  |  |  |
| Butane                  | 71.3  | 61.6  | 65.5  |  |  |  |  |
| IsoButane               | 114   | 110.3 | 133.8 |  |  |  |  |
| Natural Gasoline        | 150.5 | 141.8 | 148.4 |  |  |  |  |
| Propane                 | 77.6  | 67.6  | 69    |  |  |  |  |

**MB NON** 

|                  | Last  | Week Ago | Month Ago |
|------------------|-------|----------|-----------|
| Butane           | 91.3  | 81.6     | 80.5      |
| IsoButane        | 114   | 110.3    | 133.8     |
| Natural Gasoline | 150.5 | 141.8    | 148.3     |
| Propane          | 77.8  | 67.9     | 68        |