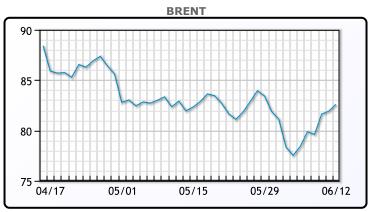

| Market Commentary                                                                    |
|--------------------------------------------------------------------------------------|
| Oil pries were higher today as ongoing tensions in the Middle East lent support to   |
| prices. Meanwhile, investors were left disappointed after the Federal Reserve        |
| pushed out the start of rate cuts to perhaps as late as December, with officials     |
| projecting only a single quarter-percentage-point reduction for the year. "The       |
| market is holding its breath right now," said Tim Snyder, economist at Matador       |
| Economics. "If Powell talks outside of what the Fed publishes, there could be a      |
| little discord within the policy committee as to their direction on interest rates," |
| Snyder added. Elsewhere, European Central Bank Vice President Luis de Guindos        |
| said the ECB must move "very slowly" in reducing interest rates, because of huge     |
| uncertainty over the inflation outlook. U.S. crude stocks posted a surprise build    |
| last week, up by 3.7 MM/bbls, compared with expectations of a 1 MM/bbl draw.         |
| Gasoline stocks also rose more than expected, up by 2.6 MM/bbls, compared with       |
| analysts' expectations for a 900K/bbl build. WTI traded up \$.60 or .77% to close    |
| at \$78.50. Brent traded up \$.68 or .83% to close at \$82.60.                       |