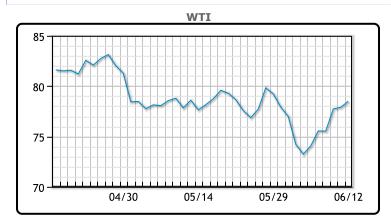

| Market Commentary                                                                    |
|--------------------------------------------------------------------------------------|
| Oil pries were higher today as ongoing tensions in the Middle East lent support to   |
| prices. Meanwhile, investors were left disappointed after the Federal Reserve        |
| pushed out the start of rate cuts to perhaps as late as December, with officials     |
| projecting only a single quarter-percentage-point reduction for the year. "The       |
| market is holding its breath right now," said Tim Snyder, economist at Matador       |
| Economics. "If Powell talks outside of what the Fed publishes, there could be a      |
| little discord within the policy committee as to their direction on interest rates," |
| Snyder added. Elsewhere, European Central Bank Vice President Luis de Guindos        |
| said the ECB must move "very slowly" in reducing interest rates, because of huge     |
| uncertainty over the inflation outlook. U.S. crude stocks posted a surprise build    |
| last week, up by 3.7 MM/bbls, compared with expectations of a 1 MM/bbl draw.         |
| Gasoline stocks also rose more than expected, up by 2.6 MM/bbls, compared with       |
| analysts' expectations for a 900K/bbl build. WTI traded up \$.60 or .77% to close    |
| at \$78.50. Brent traded up \$.68 or .83% to close at \$82.60.                       |

## CRUDE

|     | Last  | Week Ago | Month Ago |
|-----|-------|----------|-----------|
| ANS | 84.83 | 81.93    | 85.39     |
| BLS | 73.2  | 73.14    | 68.65     |
| LLS | 81.3  | 78.13    | 80.99     |
| Mid | 79.23 | 76.57    | 78.91     |
| WTI | 78.5  | 75.53    | 78.26     |