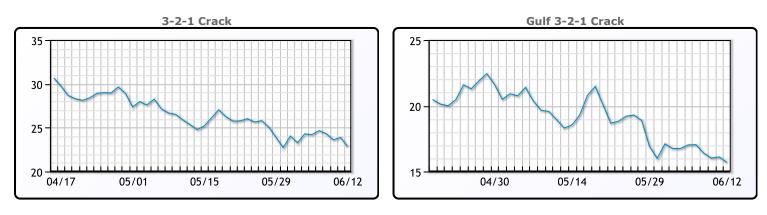

## CRUDE

|     | Last  | Week Ago | Month Ago |
|-----|-------|----------|-----------|
| ANS | 84.83 | 81.93    | 85.39     |
| BLS | 73.2  | 73.14    | 68.65     |
| LLS | 81.3  | 78.13    | 80.99     |
| Mid | 79.23 | 76.57    | 78.91     |
| WTI | 78.5  | 75.53    | 78.26     |

### PRODUCTS

|           | Last   | Week Ago | Month Ago |
|-----------|--------|----------|-----------|
| Gulf RBOB | 2.2769 | 2.2351   | 2.3902    |
| Gulf ULSD | 2.3743 | 2.2822   | 2.3579    |
| NYH RBOB  | 2.4004 | 2.3951   | 2.4972    |
| NYH ULSD  | 2.4168 | 2.3292   | 2.4194    |
| USGC 3%   | 65     | 61.92    | 65.35     |