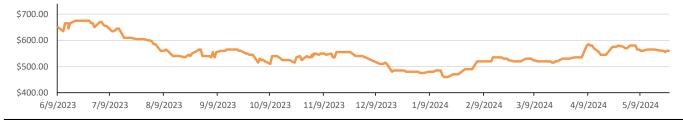

## LCFS Values - 1 Year

|                                                                                                               |                                                              |                                                                                         |                           |                                                                                             | F                             | PFL Daily                                                                                                     | Breakdo                                                       | own                                                                                                            |                                               |                                                        |                                                                                                                                |                                                                                                                                    |                                                    |
|---------------------------------------------------------------------------------------------------------------|--------------------------------------------------------------|-----------------------------------------------------------------------------------------|---------------------------|---------------------------------------------------------------------------------------------|-------------------------------|---------------------------------------------------------------------------------------------------------------|---------------------------------------------------------------|----------------------------------------------------------------------------------------------------------------|-----------------------------------------------|--------------------------------------------------------|--------------------------------------------------------------------------------------------------------------------------------|------------------------------------------------------------------------------------------------------------------------------------|----------------------------------------------------|
|                                                                                                               |                                                              |                                                                                         | F                         | RINs cen                                                                                    | ts/RIN                        |                                                                                                               |                                                               |                                                                                                                |                                               |                                                        |                                                                                                                                |                                                                                                                                    |                                                    |
|                                                                                                               | 27-N                                                         | Лау                                                                                     | 28-                       | May                                                                                         | 29-                           | May                                                                                                           | 30-                                                           | May                                                                                                            | 31-                                           | May                                                    |                                                                                                                                |                                                                                                                                    |                                                    |
| Туре                                                                                                          | Bid                                                          | Ask                                                                                     | Bid                       | Ask                                                                                         | Bid                           | Ask                                                                                                           | Bid                                                           | Ask                                                                                                            | Bid                                           | Ask                                                    |                                                                                                                                |                                                                                                                                    |                                                    |
| D6-23                                                                                                         | 55.00                                                        | 56.50                                                                                   | 55.50                     | 56.00                                                                                       | 54.50                         | 55.50                                                                                                         | 55.00                                                         | 56.00                                                                                                          | 56.00                                         | 57.00                                                  |                                                                                                                                |                                                                                                                                    |                                                    |
| D6-24                                                                                                         | 55.50                                                        | 57.00                                                                                   | 56.00                     | 56.50                                                                                       | 54.50                         | 56.50                                                                                                         | 55.00                                                         | 57.00                                                                                                          | 56.00                                         | 58.00                                                  |                                                                                                                                |                                                                                                                                    |                                                    |
|                                                                                                               |                                                              |                                                                                         |                           |                                                                                             |                               |                                                                                                               |                                                               |                                                                                                                |                                               |                                                        |                                                                                                                                |                                                                                                                                    |                                                    |
| D4-23                                                                                                         | 53.50                                                        | 56.00                                                                                   | 54.50                     | 55.00                                                                                       | 53.50                         | 54.50                                                                                                         | 54.00                                                         | 55.00                                                                                                          | 55.00                                         | 56.00                                                  |                                                                                                                                |                                                                                                                                    |                                                    |
| D4-24                                                                                                         | 55.50                                                        | 57.00                                                                                   | 56.00                     | 56.50                                                                                       | 54.50                         | 56.50                                                                                                         | 55.00                                                         | 57.00                                                                                                          | 56.00                                         | 58.00                                                  |                                                                                                                                |                                                                                                                                    |                                                    |
| DE 00                                                                                                         | 50.50                                                        | 50.00                                                                                   | 52.50                     | 55.00                                                                                       | 50.50                         | 54.50                                                                                                         | 52.00                                                         | FF 00                                                                                                          | 54.00                                         | 50.00                                                  |                                                                                                                                |                                                                                                                                    |                                                    |
| D5-23                                                                                                         | 52.50                                                        | 56.00                                                                                   | 53.50                     | 55.00                                                                                       | 52.50                         | 54.50                                                                                                         | 53.00                                                         | 55.00                                                                                                          | 54.00                                         | 56.00                                                  |                                                                                                                                |                                                                                                                                    |                                                    |
| D5-24                                                                                                         | 54.50                                                        | 57.00                                                                                   | 55.00                     | 56.50                                                                                       | 53.50                         | 56.50                                                                                                         | 54.00                                                         | 57.00                                                                                                          | 55.00                                         | 58.00                                                  | RELENTL                                                                                                                        | ESS SERV                                                                                                                           | VICE                                               |
| D3-23                                                                                                         | 320.00                                                       | 322.00                                                                                  | 215 00                    | 217 50                                                                                      | 310.00                        | 215 00                                                                                                        | 210.00                                                        | 215 00                                                                                                         | 217.00                                        | 322.00                                                 |                                                                                                                                |                                                                                                                                    |                                                    |
| D3-23<br>D3-24                                                                                                | 320.00                                                       | 322.00                                                                                  |                           | 317.50                                                                                      |                               | 315.00                                                                                                        |                                                               |                                                                                                                |                                               | 322.00                                                 |                                                                                                                                |                                                                                                                                    |                                                    |
| D3-24                                                                                                         | 320.00                                                       | 322.00                                                                                  | 315.00                    | 317.50                                                                                      | 310.00                        | 315.00                                                                                                        | 310.00                                                        | 315.00                                                                                                         | 317.00                                        | 322.00                                                 |                                                                                                                                |                                                                                                                                    |                                                    |
|                                                                                                               |                                                              |                                                                                         |                           | LCFS \$                                                                                     |                               |                                                                                                               |                                                               |                                                                                                                |                                               |                                                        |                                                                                                                                |                                                                                                                                    |                                                    |
|                                                                                                               | 27-N                                                         | lav                                                                                     | 28-                       | May                                                                                         |                               | May                                                                                                           | 30-                                                           | May                                                                                                            | 31-                                           | May                                                    |                                                                                                                                |                                                                                                                                    |                                                    |
| Туре                                                                                                          | Bid                                                          | Ask                                                                                     | Bid                       | Ask                                                                                         | Bid                           | Ask                                                                                                           | Bid                                                           | Ask                                                                                                            | Bid                                           | Ask                                                    | www.pflpe                                                                                                                      | troleum.co                                                                                                                         | m                                                  |
| LCFS                                                                                                          | 46.50                                                        | 48.00                                                                                   | 47.00                     | 49.00                                                                                       | 47.00                         | 48.00                                                                                                         | 46.00                                                         | 47.00                                                                                                          | 48.00                                         | 48.00                                                  |                                                                                                                                |                                                                                                                                    |                                                    |
| LCFS-OR                                                                                                       | 53.00                                                        | 55.00                                                                                   | 54.00                     | 56.00                                                                                       | 54.00                         | 56.00                                                                                                         | 54.00                                                         | 56.00                                                                                                          | 54.00                                         | 56.00                                                  |                                                                                                                                |                                                                                                                                    |                                                    |
|                                                                                                               |                                                              |                                                                                         | -                         |                                                                                             |                               | Physica                                                                                                       |                                                               |                                                                                                                |                                               |                                                        |                                                                                                                                |                                                                                                                                    |                                                    |
|                                                                                                               |                                                              |                                                                                         |                           |                                                                                             |                               | FIIVSIC                                                                                                       | al Biorue                                                     | S                                                                                                              |                                               |                                                        |                                                                                                                                |                                                                                                                                    |                                                    |
|                                                                                                               |                                                              |                                                                                         |                           |                                                                                             |                               | FilySica                                                                                                      | al Bioruei                                                    | IS                                                                                                             |                                               |                                                        | \$/gallo                                                                                                                       | n (B100)                                                                                                                           |                                                    |
|                                                                                                               |                                                              |                                                                                         |                           |                                                                                             |                               | FIIySiCa                                                                                                      |                                                               | IS                                                                                                             |                                               |                                                        |                                                                                                                                | n (B100)<br>/2024                                                                                                                  |                                                    |
|                                                                                                               |                                                              |                                                                                         |                           |                                                                                             |                               | Physica                                                                                                       |                                                               | IS                                                                                                             |                                               |                                                        | 5/31                                                                                                                           | /2024                                                                                                                              | 3.35                                               |
|                                                                                                               |                                                              |                                                                                         |                           |                                                                                             |                               | FIIYSIC                                                                                                       | al Bioruei                                                    | IS                                                                                                             |                                               |                                                        | 5/31                                                                                                                           |                                                                                                                                    | 3.35<br>3.25                                       |
|                                                                                                               |                                                              |                                                                                         |                           |                                                                                             |                               | FIIYSICa                                                                                                      | ai bioruei                                                    | 15                                                                                                             |                                               |                                                        | 5/31<br>SME                                                                                                                    | /2024<br>E Chicago<br>SME GC                                                                                                       |                                                    |
|                                                                                                               |                                                              |                                                                                         |                           |                                                                                             |                               | FIIYSIC                                                                                                       | al Bioluei                                                    | 15                                                                                                             |                                               |                                                        | 5/31<br>SME<br>FAME                                                                                                            | /2024<br>E Chicago                                                                                                                 | 3.25                                               |
|                                                                                                               |                                                              |                                                                                         |                           |                                                                                             |                               | Physica                                                                                                       | al Bioruei                                                    | 15                                                                                                             |                                               |                                                        | 5/31<br>SME<br>FAME                                                                                                            | /2024<br>E Chicago<br>SME GC<br>E Chicago                                                                                          | 3.25<br>3.25                                       |
|                                                                                                               |                                                              |                                                                                         |                           |                                                                                             |                               | Physica                                                                                                       | al Bioruei                                                    |                                                                                                                |                                               |                                                        | 5/31<br>SME<br>FAME                                                                                                            | /2024<br>E Chicago<br>SME GC<br>E Chicago                                                                                          | 3.25<br>3.25                                       |
| Туре                                                                                                          | 5/27/2                                                       | 2024                                                                                    | 5/28/                     | /2024                                                                                       | 5/29/                         | 2024                                                                                                          |                                                               | /2024                                                                                                          | 5/31/                                         | 2024                                                   | 5/31<br>SME<br>FAME                                                                                                            | /2024<br>E Chicago<br>SME GC<br>E Chicago                                                                                          | 3.25<br>3.25                                       |
| Type<br>RBOB                                                                                                  | 5/27/2                                                       | 2024<br>242.60                                                                          | 5/28/                     | /2024<br>240.46                                                                             |                               |                                                                                                               |                                                               |                                                                                                                | 5/31/                                         | 2024<br>248.42                                         | 5/31<br>SME<br>FAME                                                                                                            | /2024<br>E Chicago<br>SME GC<br>E Chicago<br>FAME GC                                                                               | 3.25<br>3.25<br>3.15                               |
|                                                                                                               | 5/27/2                                                       | -                                                                                       | 5/28/                     | -                                                                                           |                               | 2024                                                                                                          |                                                               | /2024                                                                                                          | 5/31/                                         |                                                        | 5/31<br>SME<br>FAME<br>F                                                                                                       | /2024<br>E Chicago<br>SME GC<br>E Chicago<br>FAME GC                                                                               | 3.25<br>3.25<br>3.15<br>1-Aug                      |
| RBOB                                                                                                          | 5/27/2                                                       | 242.60<br>216.10<br>220.08                                                              | 5/28/                     | 240.46<br>216.10<br>219.75                                                                  |                               | 2024<br>246.44<br>216.10<br>220.65                                                                            |                                                               | 2024<br>250.90<br>216.10<br>221.32                                                                             | 5/31/                                         | 248.42<br>216.10<br>220.95                             | 5/31<br>SME<br>FAME<br>Corn Futures<br>Soybean Futures<br>NAT Gas                                                              | /2024<br>Chicago<br>SME GC<br>Chicago<br>AME GC<br>AME GC<br>1-Jul<br>451.25<br>1203.50<br>2.65                                    | 3.25<br>3.25<br>3.15<br>1-Aug<br>489.25            |
| RBOB<br>CBOT<br>E85 W/O RINs<br>HO                                                                            | 5/27/2                                                       | 242.60<br>216.10<br>220.08<br>236.36                                                    | 5/28/                     | 240.46<br>216.10<br>219.75<br>236.94                                                        |                               | 2024<br>246.44<br>216.10<br>220.65<br>243.70                                                                  |                                                               | 2024<br>250.90<br>216.10<br>221.32<br>246.50                                                                   | 5/31/                                         | 248.42<br>216.10<br>220.95<br>241.36                   | 5/31<br>SME<br>FAME<br>FAME<br>Corn Futures<br>Soybean Futures                                                                 | /2024<br>E Chicago<br>SME GC<br>E Chicago<br>FAME GC<br>1-Jul<br>451.25<br>1203.50                                                 | 3.25<br>3.25<br>3.15<br>1-Aug<br>489.25<br>1196.75 |
| RBOB<br>CBOT<br>E85 W/O RINs                                                                                  | 5/27/2                                                       | 242.60<br>216.10<br>220.08                                                              | 5/28/                     | 240.46<br>216.10<br>219.75                                                                  |                               | 2024<br>246.44<br>216.10<br>220.65<br>243.70<br>45.88                                                         | 5/30/                                                         | 2024<br>250.90<br>216.10<br>221.32<br>246.50<br>45.52                                                          | 5/31/                                         | 248.42<br>216.10<br>220.95                             | 5/31<br>SME<br>FAME<br>Corn Futures<br>Soybean Futures<br>NAT Gas                                                              | /2024<br>Chicago<br>SME GC<br>Chicago<br>AME GC<br>AME GC<br>1-Jul<br>451.25<br>1203.50<br>2.65                                    | 3.25<br>3.25<br>3.15<br>1-Aug<br>489.25<br>1196.75 |
| RBOB<br>CBOT<br>E85 W/O RINs<br>HO<br>BO                                                                      |                                                              | 242.60<br>216.10<br>220.08<br>236.36<br>45.52                                           |                           | 240.46<br>216.10<br>219.75<br>236.94<br>45.72                                               |                               | 2024<br>246.44<br>216.10<br>220.65<br>243.70<br>45.88<br>DOE S                                                | 5/30/                                                         | 2024<br>250.90<br>216.10<br>221.32<br>246.50<br>45.52                                                          |                                               | 248.42<br>216.10<br>220.95<br>241.36<br>44.95          | 5/31<br>SME<br>FAME<br>Corn Futures<br>Soybean Futures<br>NAT Gas<br>S&P 500                                                   | /2024<br>Chicago<br>SME GC<br>Chicago<br>AME GC<br>AME GC<br>1-Jul<br>451.25<br>1203.50<br>2.65                                    | 3.25<br>3.25<br>3.15<br>1-Aug<br>489.25<br>1196.75 |
| RBOB<br>CBOT<br>E85 W/O RINs<br>HO<br>BO<br>Date                                                              | Crude                                                        | 242.60<br>216.10<br>220.08<br>236.36<br>45.52<br>Cus                                    | hing                      | 240.46<br>216.10<br>219.75<br>236.94<br>45.72<br>Gas                                        | oline                         | 2024<br>246.44<br>216.10<br>220.65<br>243.70<br>45.88<br>DOE S<br>Dist                                        | 5/30/<br>TORAGI<br>llate                                      | 2024<br>250.90<br>216.10<br>221.32<br>246.50<br>45.52<br>Fuel E                                                | thanol                                        | 248.42<br>216.10<br>220.95<br>241.36<br>44.95          | 5/31<br>SME<br>FAME<br>Corn Futures<br>Soybean Futures<br>NAT Gas<br>S&P 500                                                   | /2024<br>Chicago<br>SME GC<br>Chicago<br>AME GC<br>AME GC<br>1-Jul<br>451.25<br>1203.50<br>2.65                                    | 3.25<br>3.25<br>3.15<br>1-Aug<br>489.25<br>1196.75 |
| RBOB<br>CBOT<br>E85 W/O RINs<br>HO<br>BO<br>Date<br>24-May                                                    | Crude<br>457,020                                             | 242.60<br>216.10<br>220.08<br>236.36<br>45.52<br>Cus<br>34,                             | hing<br>995               | 240.46<br>216.10<br>219.75<br>236.94<br>45.72<br>Gas<br>227                                 | oline<br>,767                 | 2024<br>246.44<br>216.10<br>220.65<br>243.70<br>45.88<br>DOE S<br>DOE S<br>Dist<br>116                        | 5/30/<br>TORAGI<br>Ilate<br>365                               | 2024<br>250.90<br>216.10<br>221.32<br>246.50<br>45.52<br>E<br>Fuel E<br>24,                                    | thanol                                        | 248.42<br>216.10<br>220.95<br>241.36<br>44.95          | 5/31<br>SME<br>FAME<br>Corn Futures<br>Soybean Futures<br>NAT Gas<br>S&P 500<br>Oleum Reserve<br>367,811                       | /2024<br>Chicago<br>SME GC<br>Chicago<br>AME GC<br>AME GC<br>1-Jul<br>451.25<br>1203.50<br>2.65                                    | 3.25<br>3.25<br>3.15<br>1-Aug<br>489.25<br>1196.75 |
| RBOB<br>CBOT<br>E85 W/O RINs<br>HO<br>BO<br>Date<br>24-May<br>27-May                                          | Crude<br>457,020<br>458,845                                  | 242.60<br>216.10<br>220.08<br>236.36<br>45.52<br>Cus<br>34,<br>36,                      | hing<br>995<br>320        | 240.46<br>216.10<br>219.75<br>236.94<br>45.72<br>Gas<br>227<br>226                          | oline<br>,767<br>,822         | 2024<br>246.44<br>216.10<br>220.65<br>243.70<br>45.88<br>DOE S<br>DOE S<br>Dist<br>116<br>116                 | 5/30/<br>TORAGI<br>Ilate<br>365<br>744                        | 2024<br>250.90<br>216.10<br>221.32<br>246.50<br>45.52<br>Fuel E<br>24,<br>24,<br>24,                           | thanol<br>489<br>212                          | 248.42<br>216.10<br>220.95<br>241.36<br>44.95          | 5/31<br>SME<br>FAME<br>Corn Futures<br>Soybean Futures<br>NAT Gas<br>S&P 500<br>S&P 500<br>Oleum Reserve<br>367,811<br>368,804 | /2024<br>Chicago<br>SME GC<br>Chicago<br>AME GC<br>AME GC<br>1-Jul<br>451.25<br>1203.50<br>2.65                                    | 3.25<br>3.25<br>3.15<br>1-Aug<br>489.25<br>1196.75 |
| RBOB<br>CBOT<br>E85 W/O RINs<br>HO<br>BO<br>Date<br>24-May<br>27-May<br>0-Jan                                 | Crude<br>457,020<br>458,845<br>454,689                       | 242.60<br>216.10<br>220.08<br>236.36<br>45.52<br>Cus<br>34,<br>36,<br>34,               | hing<br>995<br>320<br>554 | 240.46<br>216.10<br>219.75<br>236.94<br>45.72<br>Gas<br>227<br>226<br>228                   | oline<br>,767<br>,822<br>,844 | 2024<br>246.44<br>216.10<br>220.65<br>243.70<br>45.88<br>DOE S<br>Dist<br>116<br>116<br>119                   | 5/30/<br>TORAGI<br>Ilate<br>365<br>744<br>288                 | 2024<br>250.90<br>216.10<br>221.32<br>246.50<br>45.52<br>Fuel E<br>24,<br>24,<br>23,                           | thanol<br>489<br>212<br>207                   | 248.42<br>216.10<br>220.95<br>241.36<br>44.95<br>Petro | 5/31<br>SME<br>FAME<br>Corn Futures<br>Soybean Futures<br>NAT Gas<br>S&P 500<br>Oleum Reserve<br>367,811<br>368,804<br>369,289 | /2024<br>Chicago<br>SME GC<br>Chicago<br>AME GC<br>1-Jul<br>451.25<br>1203.50<br>2.65<br>5235.48                                   | 3.25<br>3.25<br>3.15<br>1-Aug<br>489.25<br>1196.75 |
| RBOB<br>CBOT<br>E85 W/O RINs<br>HO<br>BO<br>Date<br>24-May<br>27-May<br>0-Jan<br>This report has been prepare | Crude<br>457,020<br>458,845<br>454,689<br>d by Progressive F | 242.60<br>216.10<br>220.08<br>236.36<br>45.52<br>Cus<br>34,<br>36,<br>34,<br>36,<br>34, | hing<br>995<br>320<br>554 | 240.46<br>216.10<br>219.75<br>236.94<br>45.72<br>Gas<br>227<br>226<br>228<br>your informati | oline<br>,767<br>,822<br>,844 | 2024<br>246.44<br>216.10<br>220.65<br>243.70<br>45.88<br>DOE S<br>Dist<br>116<br>116<br>119<br>views expresse | 5/30/<br>TORAG<br>Ilate<br>365<br>744<br>288<br>Jare intended | 2024<br>250.90<br>216.10<br>221.32<br>246.50<br>45.52<br>Fuel E<br>24,<br>24,<br>24,<br>23,<br>to provide mark | ithanol<br>489<br>212<br>207<br>et commentary | 248.42<br>216.10<br>220.95<br>241.36<br>44.95<br>Petro | 5/31<br>SME<br>FAME<br>Corn Futures<br>Soybean Futures<br>NAT Gas<br>S&P 500<br>S&P 500<br>Oleum Reserve<br>367,811<br>368,804 | /2024<br>Chicago<br>SME GC<br>Chicago<br>AME GC<br>AME GC<br>1-Jul<br>451.25<br>1203.50<br>2.65<br>5235.48<br>n offer to sell or a | 3.25<br>3.25<br>3.15<br>1-Aug<br>489.25<br>1196.75 |