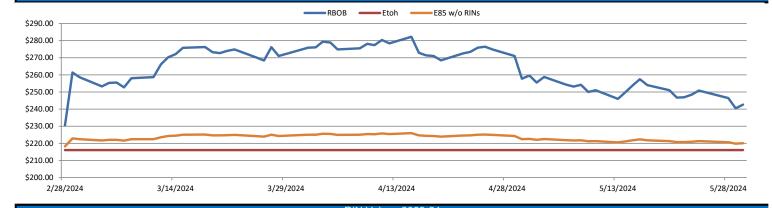

On Friday of last week, Ethanol at Argo closed at \$1.80 per gallon, down 1 and ½ cents per gallon day over day, but up 2 cents per gallon week over week. LCFS credits in California in a slow session closed at \$46.50 per MT, down \$1 per MT day over day and down 50 cents per MT week over week. In a busier end to a slower week in RINS on Friday of last week, D4 RINS closed at 56 and ½ of a cent per RIN, down ½ of a cent per RIN day over day. D6 RINS also closed at 56 and ½ of a cent per RIN, flat day over day over day.