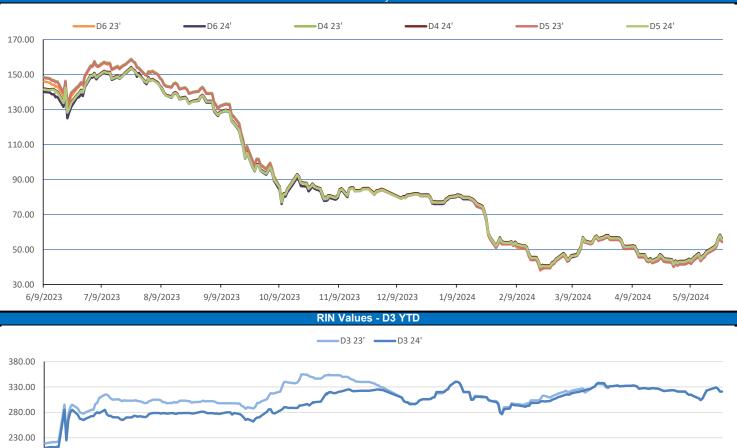

Ethanol at Argo closed at \$1.80 per gallon on Tuesday of last week, up 2 cents per gallon from the previous Friday's close. LCFS credits in California closed at \$48 per MT, up \$1 per MT from the previous Friday's close in a slow session. In a slow RINS session on Tuesday of last week, D4 RINS closed at 56 and ½ of a cent per RIN, no change from the previous Friday's close. Meanwhile, D6 RINS closed at 56 cents per RIN, down ½ of a cent per RIN from the previous Friday's close.

In busier day in RINS on Wednesday of last week, D4 RINS closed at 56 cents per RIN, down ½ of a cent per RIN day over day. Meanwhile, D6 RINS closed at 55 and ½ of a cent RIN, also down ½ of a cent per RIN day over day. Ethanol traded higher on Wednesday of last week, closing at \$1.82 per gallon, up 2 cents per gallon day over day. LCFS credits closed at \$47.50 per MT, down 50 cents per MT day over day.

In a very slow day in renewables LCFS credits in California closed out the day at \$47.50 per MT on Thursday of last week, no change day over day. D6 RINS closed at 56 and ½ of a cent per RIN, up 1 cent per RIN day over day. D4 RINS closed at 57 cents per RIN, also up 1 cent per RIN day over day. Ethanol at Argo closed at \$1.81 and ½ of a cent per gallon down ½ of a cent per gallon day over day.

On Friday of last week, Ethanol at Argo closed at \$1.80 per gallon, down 1 and ½ cents per gallon day over day, but up 2 cents per gallon week over week. LCFS credits in California in a slow session closed at \$46.50 per MT, down \$1 per MT day over day and down 50 cents per MT week over week. In a busier end to a slower week in RINS on Friday of last week, D4 RINS closed at 56 and ½ of a cent per RIN, down ½ of a cent per RIN day over day. D6 RINS also closed at 56 and ½ of a cent per RIN, flat day over day over day.