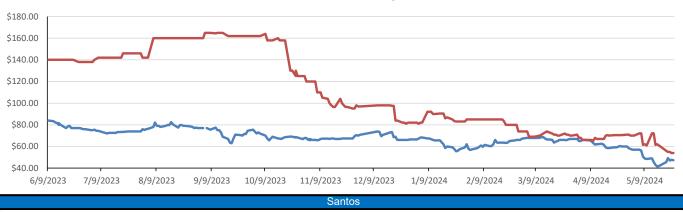

## Rin Values - 20 day D4 D5 D6

180.00 6/9/2023 7/9/2023 8/9/2023 9/9/2023 10/9/2023 11/9/2023 12/9/2023 1/9/2024 2/9/2024 3/9/2024 4/9/2024 5/9/2024

|               |                                    |                |                | PFL 202      | 2 - 23 D6 (     | Dutlook    |          |                   |           |
|---------------|------------------------------------|----------------|----------------|--------------|-----------------|------------|----------|-------------------|-----------|
|               | 2024 Projections                   | <u>Apr</u>     | <u>STEO</u>    | Apr 2        | 4               | M/M Change | Apr 2023 |                   |           |
|               | EIA Projected Gasoline             | Consumptio     | n (STEO est.)  | 989          | mb/d            | -51        | 975      |                   |           |
|               | Fuel Ethanol Blendeo               | l into Gasolin | e (STEO est.)  | 910          | mb/d            | -14        | 8,830    |                   |           |
|               | Fuel Etha                          | nol Production | on (STEO est)  | 8747         | mb/d            | -271       | 8,996    |                   |           |
|               | Etha                               | anol demand    | at 10% (calc)  | 875          | mb/d            | -27        | 900      |                   |           |
|               |                                    | <u>202</u>     | 24 D6 RINs     |              |                 |            |          |                   |           |
|               | Weeklya                            | average Etha   | nol production | 1,013        | 1,013 wkd ended |            |          |                   |           |
|               | M                                  | ost recent 4   | week average   | 989          | wkd ended       | 5/24/2024  |          |                   |           |
|               |                                    |                | YTD average    | 1,005        | through         | 5/24/2024  |          | RELENTLE          |           |
|               | D6 RINs from eth                   | anol based o   | on ytd average | 15,411       | million RINs    |            |          |                   |           |
|               | Ja                                 | an-Dec EMT     | S D6 RIN data  | 15,054       | million RINs    |            |          |                   |           |
|               | Annualized D6 F                    | Production ba  | ased on EMTS   | 18,075       | million RINs    |            |          |                   |           |
|               |                                    |                |                | F            | RFS2 Data       |            |          |                   |           |
|               | 2023                               | 3 RVO          |                |              | 2024            | RVO        |          | 2025 RVO          |           |
| Туре          | Projection                         | Gen            | erated         | Project      | ion             | Generated  |          | Projection        | Generated |
| Renewable     | 20.94 billion gal                  | Т              | BD             | 21.54 billio | on gal          | TBD        |          | 22.33 billion gal | TBD       |
| Biomass-based | Biomass-based 2.82 billion gal TBD |                |                |              |                 | TBD        |          | 3.35 billion gal  | TBD       |
| Advanced      | 5.94 billion gal                   | Т              | BD             | 6.54 billio  | n gal           | TBD        |          | 7.33 billion gal  | TBD       |
| Cellulosic    | 840 million gal                    | Т              | BD             | 1.09 billio  | n gal           | TBD        |          | 1.38 billion gal  | TBD       |
|               |                                    |                |                | ARB DES      | TINATION        | VALUES     |          |                   |           |