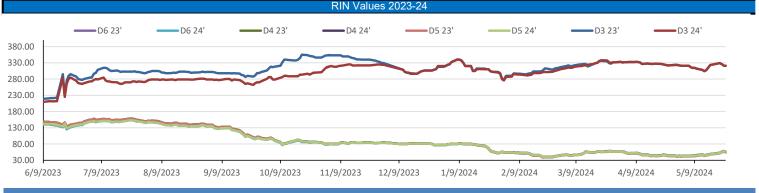

Ethanol at Argo closed at \$1.80 per gallon on Tuesday of last week, up 2 cents per gallon from the previous Friday's close. LCFS credits in California closed at \$48 per MT, up \$1 per MT from the previous Friday's close in a slow session. In a slow RINS session on Tuesday of last week, D4 RINS closed at 56 and ½ of a cent per RIN, no change from the previous Friday's close. Meanwhile, D6 RINS closed at 56 cents per RIN, down ½ of a cent per RIN from the previous Friday's close.

In busier day in RINS on Wednesday of last week, D4 RINS closed at 56 cents per RIN, down ½ of a cent per RIN day over day. Meanwhile, D6 RINS closed at 55 and ½ of a cent RIN, also down ½ of a cent per RIN day over day. Ethanol traded higher on Wednesday of last week, closing at \$1.82 per gallon, up 2 cents per gallon day over day. LCFS credits closed at \$47.50 per MT, down 50 cents per MT day over day.

In a very slow day in renewables LCFS credits in California closed out the day at \$47.50 per MT on Thursday of last week, no change day over day. D6 RINS closed at 56 and ½ of a cent per RIN, up 1 cent per RIN day over day. D4 RINS closed at 57 cents per RIN, also up 1 cent per RIN day over day. Ethanol at Argo closed at \$1.81 and ½ of a cent per gallon down ½ of a cent per gallon day over day.

On Friday of last week, Ethanol at Argo closed at \$1.80 per gallon, down 1 and ½ cents per gallon day over day, but up 2 cents per gallon week over week. LCFS credits in California in a slow session closed at \$46.50 per MT, down \$1 per MT day over day and down 50 cents per MT week over week. In a busier end to a slower week in RINS on Friday of last week, D4 RINS closed at 56 and ½ of a cent per RIN, down ½ of a cent per RIN day over day. D6 RINS also closed at 56 and ½ of a cent per RIN, flat day over day over day.