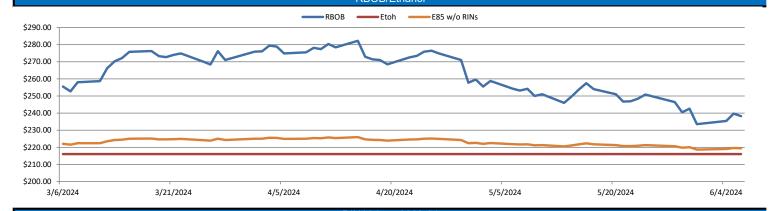

|              |        |           |        |          |                      | RINs  |                   |            |       |              |        |               |                         |          | LCFS       |        |
|--------------|--------|-----------|--------|----------|----------------------|-------|-------------------|------------|-------|--------------|--------|---------------|-------------------------|----------|------------|--------|
|              | D6-23  | D6-24     |        | D5-23    | D5-24                |       | D4-23             | D4-24      |       | D3-23        | D3-24  |               |                         |          | California | Oregon |
| Low          | 52.00  | 53.00     |        | 50.00    | 52.00                |       | 51.00             | 53.00      |       | 302.00       | 302.00 |               |                         | Low      | 44.00      | 52.00  |
| High         | 55.50  | 55.75     |        | 54.50    | 55.75                |       | 54.50             | 55.75      |       | 326.00       | 326.00 |               |                         | High     | 49.00      | 55.00  |
| Avg          | 53.88  | 54.38     |        | 52.38    | 53.88                |       | 52.88             | 54.38      |       | 319.70       | 319.70 |               |                         | Close    | 45.05      | 53.20  |
| RBOB/Ethanol |        |           |        |          |                      |       | RIN Values - 2020 |            |       |              |        |               | Spot Arb Snapshot (cpg) |          |            |        |
| CBOT E       | THANOL | RBOB EtOH |        | EtOH - R | RBOB DIFF Imp. E85 I |       | Price w/D6        | BO Futures |       | ULSD Futures |        | ULSD + D4 RIN |                         | D5 - D   | D6 Diff    | 1.50   |
| Month        | Settle | Month     | Settle | Month    | Settle               | Month | Calc              | 1-Jul      | 43.63 | 1-Jul        | 235.17 | 1-Jul         | 288.05                  | FOB S    | Santos     | 540.00 |
| 1-Jun        | 181.00 | 1-Jun     | 238.26 | 1-Jun    | -57.26               | 1-Jun | 189.13            | 1-Aug      | 43.87 | 1-Aug        | 236.84 | 1-Aug         | 289.72                  | Imp. NYH | Anhydrous  | 560.50 |
| 1-Jul        | 181.00 | 1-Jul     | 236.61 | 1-Jul    | -55.61               | 1-Jul | 188.88            | 1-Sep      | 43.96 | 1-Sep        | 238.54 | 1-Sep         | 291.42                  | Chie     | cago       | 181.50 |
| 1-Aug        | 180.25 | 1-Aug     | 233.47 | 1-Aug    | -53.22               | 1-Aug | 187.77            | 1-Oct      | 43.99 | 1-Oct        | 239.76 | 1-Oct         | 292.64                  | N        | YH         | 196.50 |
| 1-Sep        | 179.25 | 1-Sep     | 215.15 | 1-Sep    | -35.90               | 1-Sep | 184.17            | 1-Nov      | 44.23 | 1-Nov        | 240.31 | 1-Nov         | 293.19                  | LA Et    | hanol      | 212.00 |
| RBOB/Ethanol |        |           |        |          |                      |       |                   |            |       |              |        |               |                         |          |            |        |