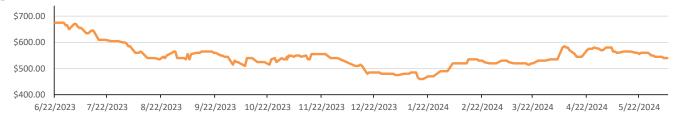

|              |        |           |        |          |                      | RINs  |                   |            |       |              |        |               |                         |          | LCFS       |        |
|--------------|--------|-----------|--------|----------|----------------------|-------|-------------------|------------|-------|--------------|--------|---------------|-------------------------|----------|------------|--------|
|              | D6-23  | D6-24     |        | D5-23    | D5-24                |       | D4-23             | D4-24      |       | D3-23        | D3-24  |               |                         |          | California | Oregon |
| Low          | 52.00  | 53.00     |        | 50.00    | 52.00                |       | 51.00             | 53.00      |       | 302.00       | 302.00 |               |                         | Low      | 44.00      | 52.00  |
| High         | 55.50  | 55.75     |        | 54.50    | 55.75                |       | 54.50             | 55.75      |       | 326.00       | 326.00 |               |                         | High     | 49.00      | 55.00  |
| Avg          | 53.88  | 54.38     |        | 52.38    | 53.88                |       | 52.88             | 54.38      |       | 319.70       | 319.70 |               |                         | Close    | 45.05      | 53.20  |
| RBOB/Ethanol |        |           |        |          |                      |       | RIN Values - 2020 |            |       |              |        |               | Spot Arb Snapshot (cpg) |          |            |        |
| CBOT E       | THANOL | RBOB EtOH |        | EtOH - R | RBOB DIFF Imp. E85 I |       | Price w/D6        | BO Futures |       | ULSD Futures |        | ULSD + D4 RIN |                         | D5 - D   | D6 Diff    | 1.50   |
| Month        | Settle | Month     | Settle | Month    | Settle               | Month | Calc              | 1-Jul      | 43.63 | 1-Jul        | 235.17 | 1-Jul         | 288.05                  | FOB S    | Santos     | 540.00 |
| 1-Jun        | 181.00 | 1-Jun     | 238.26 | 1-Jun    | -57.26               | 1-Jun | 189.13            | 1-Aug      | 43.87 | 1-Aug        | 236.84 | 1-Aug         | 289.72                  | Imp. NYH | Anhydrous  | 560.50 |
| 1-Jul        | 181.00 | 1-Jul     | 236.61 | 1-Jul    | -55.61               | 1-Jul | 188.88            | 1-Sep      | 43.96 | 1-Sep        | 238.54 | 1-Sep         | 291.42                  | Chie     | cago       | 181.50 |
| 1-Aug        | 180.25 | 1-Aug     | 233.47 | 1-Aug    | -53.22               | 1-Aug | 187.77            | 1-Oct      | 43.99 | 1-Oct        | 239.76 | 1-Oct         | 292.64                  | N        | YH         | 196.50 |
| 1-Sep        | 179.25 | 1-Sep     | 215.15 | 1-Sep    | -35.90               | 1-Sep | 184.17            | 1-Nov      | 44.23 | 1-Nov        | 240.31 | 1-Nov         | 293.19                  | LA Et    | hanol      | 212.00 |
| RBOB/Ethanol |        |           |        |          |                      |       |                   |            |       |              |        |               |                         |          |            |        |