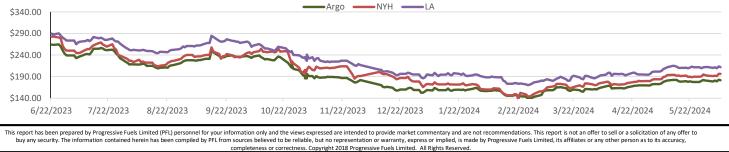

WEEKLY RECAP Monday, June 10, 2024

June 3, 2024 To June 7, 2024

"The final test of a leader is that he leaves behind him in other men the conviction and the will to carry on." Walter Lippmann Ethanol at Argo closed at \$1.785 per gallon on Monday of last week, down 1 and ½ of a cent per gallon from the previous Friday's close. LCFS credits in California closed at \$46.50 per MT, no change from the previous Friday's close in an inactive session. In a semi-active RINS session on Monday of last week, D4 RINS closed at 55 and ½ of a cent per RIN, down 1 cent per RIN from the previous Friday's close. Meanwhile, D6 RINS also closed 55 and ½ of a cent per RIN, also down 1 cent per RIN from the previous Friday's close.

In a busier day in RINS on Tuesday of last week, D4 RINS closed at 55 cents per RIN, down ½ of a cent per RIN day over day. Meanwhile, D6 RINS also closed at 55 cents per RIN, also down ½ of a cent per RIN day over day. Ethanol traded higher on Tuesday of last week, closing at \$1.81 per gallon, up 2 and ½ cents per gallon day over day. LCFS credits closed at \$44.00 per MT, down 2 dollars and 50 cents per MT day over day.

In a semi-active in renewables LCFS credits in California closed out the day at \$45.50 per MT on Wednesday of last week, up \$1.50 per MT day over day. D6 RINS closed at 53 and ½ of a cent per RIN, down 1 and ½ cents per RIN day over day. D4 RINS closed at 54 cents per RIN, down 1 cent per RIN day over day. Ethanol at Argo closed at \$1.79 per gallon down 2 cents per gallon day over day.

On Thursday of last week, Ethanol at Argo closed at \$1.83 per gallon, up 4 cents per gallon day over day. LCFS credits in California in a slow session closed at \$45.00 per MT, down 50 cents per MT day over day. In a slower day in RINS on Thursday of last week, D4 RINS closed at 55 cents per RIN, up 1 cent per RIN day over day. D6 RINS also closed at 55 cents per RIN, up 1 and ½ cents day over day.

In a more active end to the week in RINS on Friday of last week, D4 RINS closed at 54 cents per RIN, down 1 cent per RIN day over day and down 2 and ½ cents per RIN week over week. D6 RINS also closed at 54 cents per RIN, also down 1 cent day over day and down 2 ½ cents per RIN week over week. Ethanol at Argo closed at \$1.82 per gallon, down 1 cent per gallon as well day over day, but up 2 cents per gallon week over week. LCFS credits in California, in a busy session, closed at \$45.00 per MT, flat day over day, but down \$1.50 per MT week over week. Have a great week!