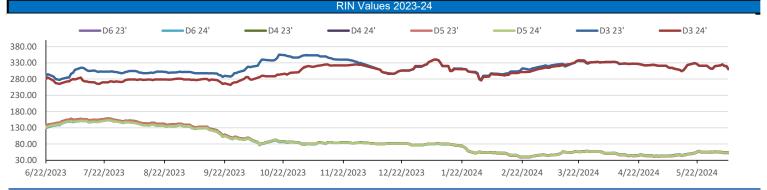

|              |        |           |        |          |                      | RINs  |                   |            |       |              |        |               |                         |          | LCFS       |        |
|--------------|--------|-----------|--------|----------|----------------------|-------|-------------------|------------|-------|--------------|--------|---------------|-------------------------|----------|------------|--------|
|              | D6-23  | D6-24     |        | D5-23    | D5-24                |       | D4-23             | D4-24      |       | D3-23        | D3-24  |               |                         |          | California | Oregon |
| Low          | 52.00  | 53.00     |        | 50.00    | 52.00                |       | 51.00             | 53.00      |       | 302.00       | 302.00 |               |                         | Low      | 44.00      | 52.00  |
| High         | 55.50  | 55.75     |        | 54.50    | 55.75                |       | 54.50             | 55.75      |       | 326.00       | 326.00 |               |                         | High     | 49.00      | 55.00  |
| Avg          | 53.88  | 54.38     |        | 52.38    | 53.88                |       | 52.88             | 54.38      |       | 319.70       | 319.70 |               |                         | Close    | 45.05      | 53.20  |
| RBOB/Ethanol |        |           |        |          |                      |       | RIN Values - 2020 |            |       |              |        |               | Spot Arb Snapshot (cpg) |          |            |        |
| CBOT E       | THANOL | RBOB EtOH |        | EtOH - R | RBOB DIFF Imp. E85 I |       | Price w/D6        | BO Futures |       | ULSD Futures |        | ULSD + D4 RIN |                         | D5 - D   | D6 Diff    | 1.50   |
| Month        | Settle | Month     | Settle | Month    | Settle               | Month | Calc              | 1-Jul      | 43.63 | 1-Jul        | 235.17 | 1-Jul         | 288.05                  | FOB S    | Santos     | 540.00 |
| 1-Jun        | 181.00 | 1-Jun     | 238.26 | 1-Jun    | -57.26               | 1-Jun | 189.13            | 1-Aug      | 43.87 | 1-Aug        | 236.84 | 1-Aug         | 289.72                  | Imp. NYH | Anhydrous  | 560.50 |
| 1-Jul        | 181.00 | 1-Jul     | 236.61 | 1-Jul    | -55.61               | 1-Jul | 188.88            | 1-Sep      | 43.96 | 1-Sep        | 238.54 | 1-Sep         | 291.42                  | Chie     | cago       | 181.50 |
| 1-Aug        | 180.25 | 1-Aug     | 233.47 | 1-Aug    | -53.22               | 1-Aug | 187.77            | 1-Oct      | 43.99 | 1-Oct        | 239.76 | 1-Oct         | 292.64                  | N        | YH         | 196.50 |
| 1-Sep        | 179.25 | 1-Sep     | 215.15 | 1-Sep    | -35.90               | 1-Sep | 184.17            | 1-Nov      | 44.23 | 1-Nov        | 240.31 | 1-Nov         | 293.19                  | LA Et    | hanol      | 212.00 |
| RBOB/Ethanol |        |           |        |          |                      |       |                   |            |       |              |        |               |                         |          |            |        |