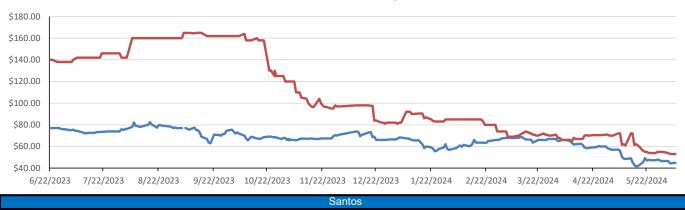

|              |        |           |        |          |                      | RINs  |                   |            |       |              |        |               |                         |          | LCFS       |        |
|--------------|--------|-----------|--------|----------|----------------------|-------|-------------------|------------|-------|--------------|--------|---------------|-------------------------|----------|------------|--------|
|              | D6-23  | D6-24     |        | D5-23    | D5-24                |       | D4-23             | D4-24      |       | D3-23        | D3-24  |               |                         |          | California | Oregon |
| Low          | 52.00  | 53.00     |        | 50.00    | 52.00                |       | 51.00             | 53.00      |       | 302.00       | 302.00 |               |                         | Low      | 44.00      | 52.00  |
| High         | 55.50  | 55.75     |        | 54.50    | 55.75                |       | 54.50             | 55.75      |       | 326.00       | 326.00 |               |                         | High     | 49.00      | 55.00  |
| Avg          | 53.88  | 54.38     |        | 52.38    | 53.88                |       | 52.88             | 54.38      |       | 319.70       | 319.70 |               |                         | Close    | 45.05      | 53.20  |
| RBOB/Ethanol |        |           |        |          |                      |       | RIN Values - 2020 |            |       |              |        |               | Spot Arb Snapshot (cpg) |          |            |        |
| CBOT E       | THANOL | RBOB EtOH |        | EtOH - R | RBOB DIFF Imp. E85 I |       | Price w/D6        | BO Futures |       | ULSD Futures |        | ULSD + D4 RIN |                         | D5 - D   | D6 Diff    | 1.50   |
| Month        | Settle | Month     | Settle | Month    | Settle               | Month | Calc              | 1-Jul      | 43.63 | 1-Jul        | 235.17 | 1-Jul         | 288.05                  | FOB S    | Santos     | 540.00 |
| 1-Jun        | 181.00 | 1-Jun     | 238.26 | 1-Jun    | -57.26               | 1-Jun | 189.13            | 1-Aug      | 43.87 | 1-Aug        | 236.84 | 1-Aug         | 289.72                  | Imp. NYH | Anhydrous  | 560.50 |
| 1-Jul        | 181.00 | 1-Jul     | 236.61 | 1-Jul    | -55.61               | 1-Jul | 188.88            | 1-Sep      | 43.96 | 1-Sep        | 238.54 | 1-Sep         | 291.42                  | Chie     | cago       | 181.50 |
| 1-Aug        | 180.25 | 1-Aug     | 233.47 | 1-Aug    | -53.22               | 1-Aug | 187.77            | 1-Oct      | 43.99 | 1-Oct        | 239.76 | 1-Oct         | 292.64                  | N        | YH         | 196.50 |
| 1-Sep        | 179.25 | 1-Sep     | 215.15 | 1-Sep    | -35.90               | 1-Sep | 184.17            | 1-Nov      | 44.23 | 1-Nov        | 240.31 | 1-Nov         | 293.19                  | LA Et    | hanol      | 212.00 |
| RBOB/Ethanol |        |           |        |          |                      |       |                   |            |       |              |        |               |                         |          |            |        |