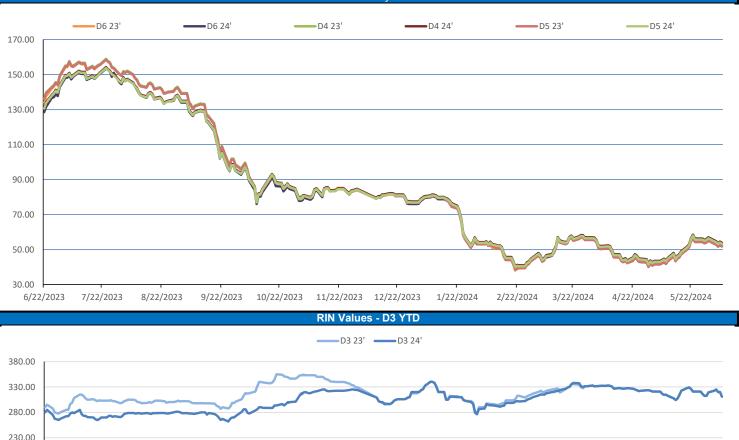

|            |       |              |        |               |                         |          |            |        |





This report has been prepared by Progressive Fuels Limited (PFL) personnel for your information only and the views expressed are intended to provide market commentary and are not recommendations. This report is not an offer to sell or a solicitation of any offer to buy any security. The information contained herein has been compiled by PFL from sources believed to be reliable, but no representation or warranty, express or implied, is made by Progressive Fuels Limited, its affiliates or any other person as to its accuracy, completeness or correctness. Copyright 2018 Progressive Fuels Limited. All Rights Reserved.

## Rin Values - 20 day D4 D5 D6







## LCFS Values - 1 Year

California Oregon





|         |                                                                                        |                                                              |                                                                                         |                           |                                                                                              | F                             | PFL Daily                                                                                                         | Breakd                                                         | own                                                                                                            |