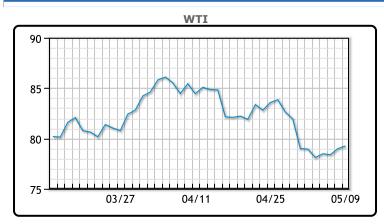

WTI traded up \$.27 or .3% to close at \$79.26. Brent traded up

**Market Commentary** 

## **CRUDE**

|     | Last  | Week Ago | Month Ago |
|-----|-------|----------|-----------|
| ANS | 86.54 | 85.28    | 89.44     |
| BLS | 73.2  | 73.14    | 68.65     |
| LLS | 82.16 | 81.21    | 88.09     |
| Mid | 79.92 | 78.86    | 86.48     |
| WTI | 79.26 | 78.11    | 85.23     |