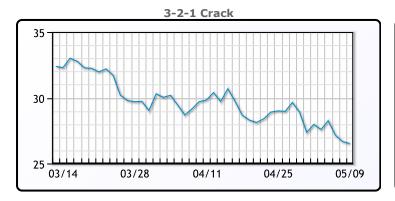

#### **Crude & Product Markets**

\$.30 .4% to close at \$83.88.

## **CRUDE**

|     | Last  | Week Ago | Month Ago |
|-----|-------|----------|-----------|
| ANS | 86.54 | 85.28    | 89.44     |
| BLS | 73.2  | 73.14    | 68.65     |
| LLS | 82.16 | 81.21    | 88.09     |
| Mid | 79.92 | 78.86    | 86.48     |
| WTI | 79.26 | 78.11    | 85.23     |

## **PRODUCTS**

|           | Last   | Week Ago | Month Ago |
|-----------|--------|----------|-----------|
| Gulf RBOB | 2.4323 | 2.4576   | 2.6206    |
| Gulf ULSD | 2.4016 | 2.3684   | 2.608     |
| NYH RBOB  | 2.5393 | 2.5376   | 2.4456    |
| NYH ULSD  | 2.4716 | 2.4284   | 2.667     |
| USGC 3%   | 65.51  | 66.22    | 73.81     |