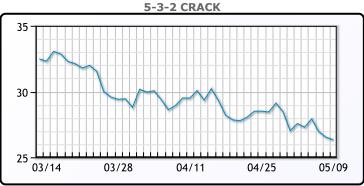

economy.

WTI traded up \$.27 or .3% to close at \$79.26. Brent traded up

**Market Commentary** 

#### **Crude & Product Markets**

\$.30 .4% to close at \$83.88.





## **CRUDE**

|     | Last  | Week Ago | Month Ago |
|-----|-------|----------|-----------|
| ANS | 86.54 | 85.28    | 89.44     |
| BLS | 73.2  | 73.14    | 68.65     |
| LLS | 82.16 | 81.21    | 88.09     |
| Mid | 79.92 | 78.86    | 86.48     |
| WTI | 79.26 | 78.11    | 85.23     |

## **PRODUCTS**

|           | Last   | Week Ago | Month Ago |
|-----------|--------|----------|-----------|
| Gulf RBOB | 2.4323 | 2.4576   | 2.6206    |
| Gulf ULSD | 2.4016 | 2.3684   | 2.608     |
| NYH RBOB  | 2.5393 | 2.5376   | 2.4456    |
| NYH ULSD  | 2.4716 | 2.4284   | 2.667     |
| USGC 3%   | 65.51  | 66.22    | 73.81     |









# NGLs

#### MB

|                  | Last   | Week Ago | Month Ago |
|------------------|--------|----------|-----------|
| Butane           | 71.625 | 78.5     | 94        |
| IsoButane        | 133    | 134      | 130       |
| Natural Gasoline | 151.6  | 155      | 161.3     |
| Propane          | 69.25  | 71.875   | 82.5      |

# **MB NON**

|                  | Last   | Week Ago | Month Ago |
|------------------|--------|----------|-----------|
| Butane           | 81.625 | 83.5     | 98        |
| IsoButane        | 133    | 134      | 130       |
| Natural Gasoline | 151    | 154.75   | 161.25    |
| Propane          | 68.3   | 70.6     | 82        |

#### **CONWAY**

|                  | Last  | Week Ago | Month Ago |
|------------------|-------|----------|-----------|
| Bu