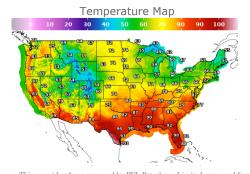

# **Weather Data**

| City         | HIGH °F | LOW °F |
|--------------|---------|--------|
| Calgary      | 70      | 42     |
| Conway       | 70      | 47     |
| Cushing      | 80      | 54     |
| Denver       | 54      | 44     |
| Houston      | 90      | 76     |
| Mont Belvieu | 83      | 76     |
| Sarnia       | 58      | 45     |
| Williston    | 70      | 49     |