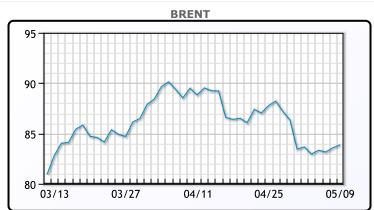

WTI traded up \$.27 or .3% to close at \$79.26. Brent traded up

**Market Commentary** 

## **CRUDE**

|     | Last  | Week Ago | Month Ago |
|-----|-------|----------|-----------|
| ANS | 86.54 | 85.28    | 89.44     |
| BLS | 73.2  | 73.14    | 68.65     |
| LLS | 82.16 | 81.21    | 88.09     |
| Mid | 79.92 | 78.86    | 86.48     |
| WTI | 79.26 | 78.11    | 85.23     |