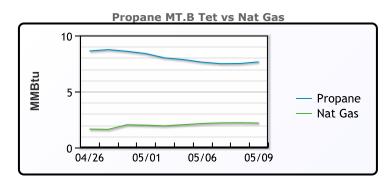

# NGLs

#### MB

|                  | Last   | Week Ago | Month Ago |
|------------------|--------|----------|-----------|
| Butane           | 71.625 | 78.5     | 94        |
| IsoButane        | 133    | 134      | 130       |
| Natural Gasoline | 151.6  | 155      | 161.3     |
| Propane          | 69.25  | 71.875   | 82.5      |