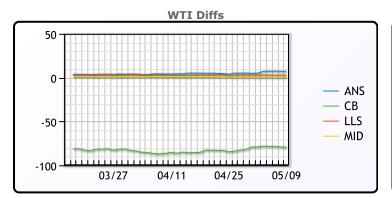

## **CRUDE**

|     | Last  | Week Ago | Month Ago |
|-----|-------|----------|-----------|
| ANS | 86.54 | 85.28    | 89.44     |
| BLS | 73.2  | 73.14    | 68.65     |
| LLS | 82.16 | 81.21    | 88.09     |
| Mid | 79.92 | 78.86    | 86.48     |
| WTI | 79.26 | 78.11    | 85.23     |