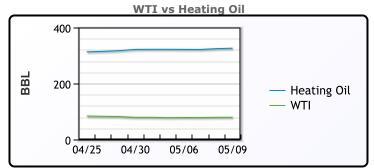

WTI traded up \$.27 or .3% to close at \$79.26. Brent traded up

**Market Commentary** 

## **CRUDE**

|     | Last  | Week Ago | Month Ago |
|-----|-------|----------|-----------|
| ANS | 86.54 | 85.28    | 89.44     |
| BLS | 73.2  | 73.14    | 68.65     |
| LLS | 82.16 | 81.21    | 88.09     |
| Mid | 79.92 | 78.86    | 86.48     |
| WTI | 79.26 | 78.11    | 85.23     |