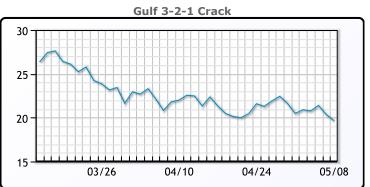

## **PRODUCTS**

|           | Last   | Week Ago | Month Ago |
|-----------|--------|----------|-----------|
| Gulf RBOB | 2.4323 | 2.4576   | 2.6206    |
| Gulf ULSD | 2.4016 | 2.3684   | 2.608     |
| NYH RBOB  | 2.5393 | 2.5376   | 2.4456    |
| NYH ULSD  | 2.4716 | 2.4284   | 2.667     |
| USGC 3%   | 65.51  | 66.22    | 73.81     |