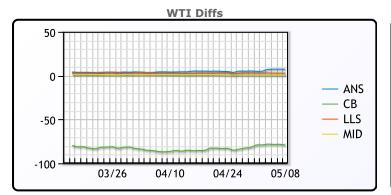

## **CRUDE**

|     | Last  | Week Ago | Month Ago |
|-----|-------|----------|-----------|
| ANS | 86.27 | 85.28    | 90.57     |
| BLS | 73.2  | 73.14    | 68.65     |
| LLS | 81.89 | 81.21    | 89.35     |
| Mid | 79.6  | 78.86    | 87.77     |
| WTI | 78.99 | 78.11    | 86.43     |