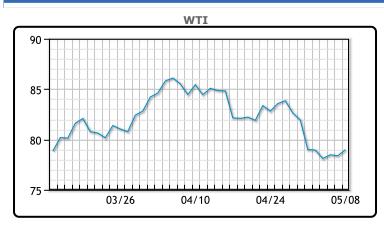

# Market Commentary Oil prices rose today on a larger than expected crude oil draw. Shrinking inventories indicating tighter supply helped prices as inventories fell by 1.4MM.bbls. This is higher than the 1.1 million bbl draw expected as refinery activity also increased. A weaker than expected US jobs report also helped boost prices as it raised expectations that the Fed will cut rates. Prices were capped however by rising gasoline stocks which swelled by 900K/bbls unexpectedly. WTI traded up \$.29 to close at \$79.28. Brent traded up 4.23 to close at \$83.81.

## **CRUDE**

|     | Last  | Week Ago | Month Ago |
|-----|-------|----------|-----------|
| ANS | 86.27 | 85.28    | 90.57     |
| BLS | 73.2  | 73.14    | 68.65     |
| LLS | 81.89 | 81.21    | 89.35     |
| Mid | 79.6  | 78.86    | 87.77     |
| WTI | 78.99 | 78.11    | 86.43     |