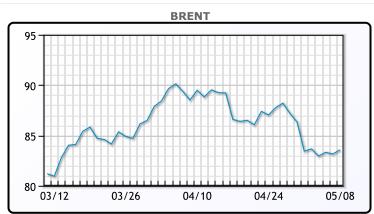

# Market Commentary Oil prices rose today on a larger than expected crude oil draw. Shrinking inventories indicating tighter supply helped prices as inventories fell by 1.4MM.bbls. This is higher than the 1.1 million bbl draw expected as refinery activity also increased. A weaker than expected US jobs report also helped boost prices as it raised expectations that the Fed will cut rates. Prices were capped however by rising gasoline stocks which swelled by 900K/bbls unexpectedly. WTI traded up \$.29 to close at \$79.28. Brent traded up 4.23 to close at \$83.81.

## **CRUDE**

|     | Last  | Week Ago | Month Ago |
|-----|-------|----------|-----------|
| ANS | 86.27 | 85.28    | 90.57     |
| BLS | 73.2  | 73.14    | 68.65     |
| LLS | 81.89 | 81.21    | 89.35     |
| Mid | 79.6  | 78.86    | 87.77     |
| WTI | 78.99 | 78.11    | 86.43     |