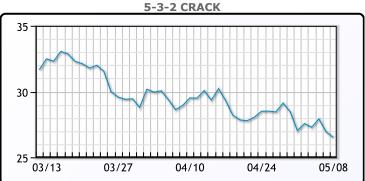

ne stocks which swelled by 900K/bbls unexpectedly. WTI traded up \$.29 to close at \$79.28. Brent traded up 4.23 to close at \$83.81.

# **Crude & Product Markets**





## **CRUDE**

|     | Last  | Week Ago | Month Ago |
|-----|-------|----------|-----------|
| ANS | 86.27 | 85.28    | 90.57     |
| BLS | 73.2  | 73.14    | 68.65     |
| LLS | 81.89 | 81.21    | 89.35     |
| Mid | 79.6  | 78.86    | 87.77     |
| WTI | 78.99 | 78.11    | 86.43     |

## **PRODUCTS**

|           | Last   | Week Ago | Month Ago |
|-----------|--------|----------|-----------|
| Gulf RBOB | 2.4268 | 2.4576   | 2.6036    |
| Gulf ULSD | 2.4001 | 2.3684   | 2.6627    |
| NYH RBOB  | 2.5318 | 2.5376   | 2.4401    |
| NYH ULSD  | 2.4611 | 2.4284   | 2.7212    |
| USGC 3%   | 65.51  | 66.22    | 73.81     |









# NGLs

#### MB

|                  | Last  | Week Ago | Month Ago |
|------------------|-------|----------|-----------|
| Butane           | 71.5  | 80       | 97        |
| IsoButane        | 140   | 135      | 137.75    |
| Natural Gasoline | 151.4 | 155.3    | 163.3     |
| Propane          | 70    | 73.25    | 83.5      |

#### **MB NON**

|                  | Last  | Week Ago | Month Ago |
|------------------|-------|----------|-----------|
| Butane           | 81.5  | 85       | 101       |
| IsoButane        | 140   | 135      | 137.75    |
| Natural Gasoline | 151.5 | 154.75   | 163.5     |
| Propane          | 69.3  | 72.5     | 82.5      |

#### CONWAY

|                  | Last   | Week Ago | Month Ago |
|------------------|--------|----------|-----------|
| Butane