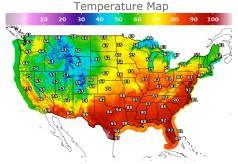

# **Weather Data**

| City         | HIGH °F | LOW °F |
|--------------|---------|--------|
| Calgary      | 54      | 40     |
| Conway       | 71      | 50     |
| Cushing      | 80      | 60     |
| Denver       | 57      | 41     |
| Houston      | 91      | 75     |
| Mont Belvieu | 84      | 75     |
| Sarnia       | 69      | 46     |
| Williston    | 57      | 48     |