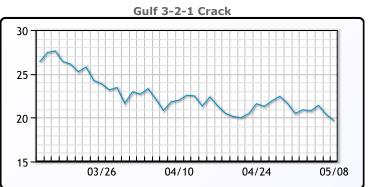

# **Crude & Product Markets**

## **CRUDE**

|     | Last  | Week Ago | Month Ago |
|-----|-------|----------|-----------|
| ANS | 86.27 | 85.28    | 90.57     |
| BLS | 73.2  | 73.14    | 68.65     |
| LLS | 81.89 | 81.21    | 89.35     |
| Mid | 79.6  | 78.86    | 87.77     |
| WTI | 78.99 | 78.11    | 86.43     |

## **PRODUCTS**

|           | Last   | Week Ago | Month Ago |
|-----------|--------|----------|-----------|
| Gulf RBOB | 2.4268 | 2.4576   | 2.6036    |
| Gulf ULSD | 2.4001 | 2.3684   | 2.6627    |
| NYH RBOB  | 2.5318 | 2.5376   | 2.4401    |
| NYH ULSD  | 2.4611 | 2.4284   | 2.7212    |
| USGC 3%   | 65.51  | 66.22    | 73.81     |