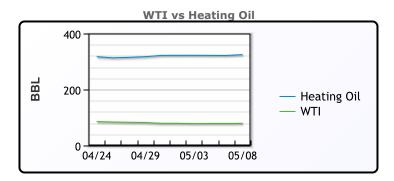

# **Crude & Product Markets**

## **CRUDE**

|     | Last  | Week Ago | Month Ago |
|-----|-------|----------|-----------|
| ANS | 86.27 | 85.28    | 90.57     |
| BLS | 73.2  | 73.14    | 68.65     |
| LLS | 81.89 | 81.21    | 89.35     |
| Mid | 79.6  | 78.86    | 87.77     |
| WTI | 78.99 | 78.11    | 86.43     |

## **PRODUCTS**

|           | Last   | Week Ago | Month Ago |
|-----------|--------|----------|-----------|
| Gulf RBOB | 2.4268 | 2.4576   | 2.6036    |
| Gulf ULSD | 2.4001 | 2.3684   | 2.6627    |
| NYH RBOB  | 2.5318 | 2.5376   | 2.4401    |
| NYH ULSD  | 2.4611 | 2.4284   | 2.7212    |
| USGC 3%   | 65.51  | 66.22    | 73.81     |