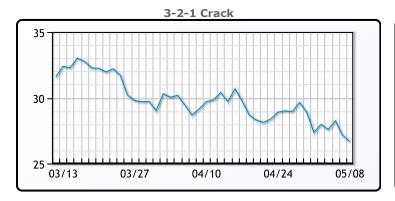

# **Crude & Product Markets**

## **CRUDE**

|     | Last  | Week Ago | Month Ago |
|-----|-------|----------|-----------|
| ANS | 86.27 | 85.28    | 90.57     |
| BLS | 73.2  | 73.14    | 68.65     |
| LLS | 81.89 | 81.21    | 89.35     |
| Mid | 79.6  | 78.86    | 87.77     |
| WTI | 78.99 | 78.11    | 86.43     |

## **PRODUCTS**

|           | Last   | Week Ago | Month Ago |
|-----------|--------|----------|-----------|
| Gulf RBOB | 2.4268 | 2.4576   | 2.6036    |
| Gulf ULSD | 2.4001 | 2.3684   | 2.6627    |
| NYH RBOB  | 2.5318 | 2.5376   | 2.4401    |
| NYH ULSD  | 2.4611 | 2.4284   | 2.7212    |
| USGC 3%   | 65.51  | 66.22    | 73.81     |