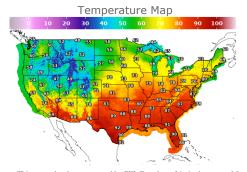

# **Weather Data**

| City         | HIGH °F | LOW °F |
|--------------|---------|--------|
| Calgary      | 58      | 38     |
| Conway       | 69      | 49     |
| Cushing      | 77      | 57     |
| Denver       | 62      | 47     |
| Houston      | 87      | 71     |
| Mont Belvieu | 81      | 71     |
| Sarnia       | 54      | 44     |
| Williston    | 58      | 52     |