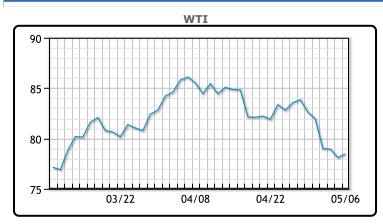

Oil prices steadied ending the day largely unchanged as a ceasefire in the middle east remained elusive. Earlier in the day some news organizations reported a ceasefire agreement had been reach which sent prices lower. Ultimately this was disputed and prices traded higher later in the session. "(A possible agreement) took some air out of the oil market," said Andrew Lipow, president of Lipow Oil Associates. "Any ceasefire agreement would lessen the tension in the Middle East. In China, the world's largest crude importer, services activity remained in expansionary territory for the 16th straight month, while growth in new orders accelerated and business sentiment rose solidly, boosting hopes of a sustained economic recovery. WTI traded up \$.37 or .5% to close at \$78.48. Brent traded up \$.37 or .5% to close at \$83.33.

## **CRUDE**

|     | Last  | Week Ago | Month Ago |
|-----|-------|----------|-----------|
| ANS | 85.85 | 83.9     | 91.27     |
| BLS | 73.2  | 73.14    | 68.65     |
| LLS | 81.48 | 82.2     | 90.01     |
| Mid | 79.2  | 79.89    | 88.31     |
| WTI | 78.48 | 79       | 86.91     |