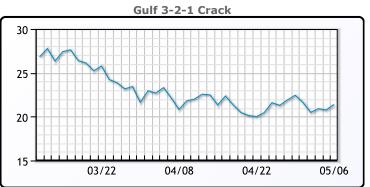

## **PRODUCTS**

|           | Last   | Week Ago | Month Ago |
|-----------|--------|----------|-----------|
| Gulf RBOB | 2.4807 | 2.4789   | 2.6526    |
| Gulf ULSD | 2.3874 | 2.3774   | 2.7045    |
| NYH RBOB  | 2.5952 | 2.5964   | 2.4811    |
| NYH ULSD  | 2.4489 | 2.4504   | 2.7685    |
| USGC 3%   | 66.02  | 66.14    | 73.81     |