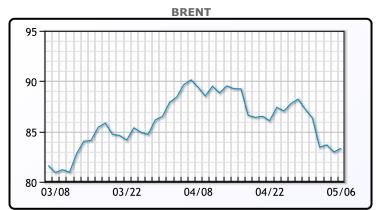

Oil prices steadied ending the day largely unchanged as a ceasefire in the middle east remained elusive. Earlier in the day some news organizations reported a ceasefire agreement had been reach which sent prices lower. Ultimately this was disputed and prices traded higher later in the session. "(A possible agreement) took some air out of the oil market," said Andrew Lipow, president of Lipow Oil Associates. "Any ceasefire agreement would lessen the tension in the Middle East. In China, the world's largest crude importer, services activity remained in expansionary territory for the 16th straight month, while growth in new orders accelerated and business sentiment rose solidly, boosting hopes of a sustained economic recovery. WTI traded up \$.37 or .5% to close at \$78.48. Brent traded up \$.37 or .5% to close at \$83.33.

## **CRUDE**

|     | Last  | Week Ago | Month Ago |
|-----|-------|----------|-----------|
| ANS | 85.85 | 83.9     | 91.27     |
| BLS | 73.2  | 73.14    | 68.65     |
| LLS | 81.48 | 82.2     | 90.01     |
| Mid | 79.2  | 79.89    | 88.31     |
| WTI | 78.48 | 79       | 86.91     |