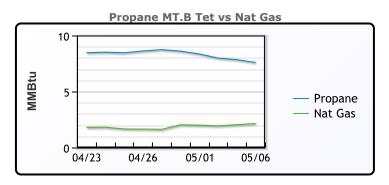

## MB

|                  | Last  | Week Ago | Month Ago |
|------------------|-------|----------|-----------|
| Butane           | 60.8  | 76.8     | 90        |
| IsoButane        | 136.9 | 139.4    | 133       |
| Natural Gasoline | 153.1 | 166.6    | 165.3     |
| Propane          | 68.5  | 78.8     | 85        |

# **MB NON**

|                  | Last  | Week Ago | Month Ago |
|------------------|-------|----------|-----------|
| Butane           | 80.8  | 91.8     | 105       |
| IsoButane        | 136.9 | 139.4    | 133       |
| Natural Gasoline | 153.1 | 166.6    | 165.3     |
| Propane          | 67.4  | 77.8     | 84.4      |

#### **CONWAY**

|                  | Last | Week Ago | Month Ago |
|------------------|------|----------|-----------|
| Butane           | 77.4 | 87.3     | 96.5      |
| IsoButane        | 134  | 140.5    | 142       |
| Natural Gasoline | 152  | 165      | 161.5     |
| Propane          | 66.5 | 73       | 80.5      |