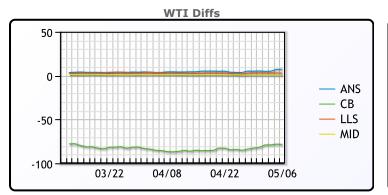

## **CRUDE**

|     | Last  | Week Ago | Month Ago |
|-----|-------|----------|-----------|
| ANS | 85.85 | 83.9     | 91.27     |
| BLS | 73.2  | 73.14    | 68.65     |
| LLS | 81.48 | 82.2     | 90.01     |
| Mid | 79.2  | 79.89    | 88.31     |
| WTI | 78.48 | 79       | 86.91     |