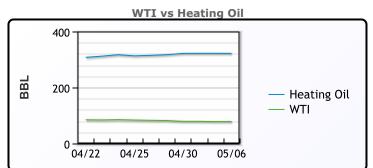

## **CRUDE**

|     | Last  | Week Ago | Month Ago |
|-----|-------|----------|-----------|
| ANS | 85.85 | 83.9     | 91.27     |
| BLS | 73.2  | 73.14    | 68.65     |
| LLS | 81.48 | 82.2     | 90.01     |
| Mid | 79.2  | 79.89    | 88.31     |
| WTI | 78.48 | 79       | 86.91     |

## **PRODUCTS**

|           | Last   | Week Ago | Month Ago |
|-----------|--------|----------|-----------|
| Gulf RBOB | 2.4807 | 2.4789   | 2.6526    |
| Gulf ULSD | 2.3874 | 2.3774   | 2.7045    |
| NYH RBOB  | 2.5952 | 2.5964   | 2.4811    |
| NYH ULSD  | 2.4489 | 2.4504   | 2.7685    |
| USGC 3%   | 66.02  | 66.14    | 73.81     |