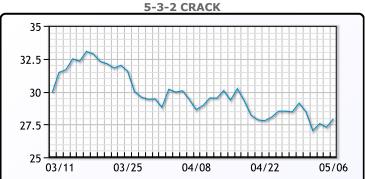

c recovery. WTI traded up \$.37 or .5% to close at \$78.48. Brent traded up \$.37 or .5% to close at \$83.33.

**Market Commentary** 

# **Crude & Product Markets**





## **CRUDE**

|     | Last  | Week Ago | Month Ago |
|-----|-------|----------|-----------|
| ANS | 85.85 | 83.9     | 91.27     |
| BLS | 73.2  | 73.14    | 68.65     |
| LLS | 81.48 | 82.2     | 90.01     |
| Mid | 79.2  | 79.89    | 88.31     |
| WTI | 78.48 | 79       | 86.91     |

## **PRODUCTS**

|           | Last   | Week Ago | Month Ago |
|-----------|--------|----------|-----------|
| Gulf RBOB | 2.4807 | 2.4789   | 2.6526    |
| Gulf ULSD | 2.3874 | 2.3774   | 2.7045    |
| NYH RBOB  | 2.5952 | 2.5964   | 2.4811    |
| NYH ULSD  | 2.4489 | 2.4504   | 2.7685    |
| USGC 3%   | 66.02  | 66.14    | 73.81     |









## NGLs

## MB

|                  | Last  | Week Ago | Month Ago |
|------------------|-------|----------|-----------|
| Butane           | 60.8  | 76.8     | 90        |
| IsoButane        | 136.9 | 139.4    | 133       |
| Natural Gasoline | 153.1 | 166.6    | 165.3     |
| Propane          | 68.5  | 78.8     | 85        |

# **MB NON**

|                  | Last  | Week Ago | Month Ago |
|------------------|-------|----------|-----------|
| Butane           | 80.8  | 91.8     | 105       |
| IsoButane        | 136.9 | 139.4    | 133       |
| Natural Gasoline | 153.1 | 166.6    | 165.3     |
| Propane          | 67.4  | 77.8     | 84.4      |

#### **CONWAY**

|                  | Last | Week Ago | Month Ago |
|------------------|------|----------|-----------|
| Butane