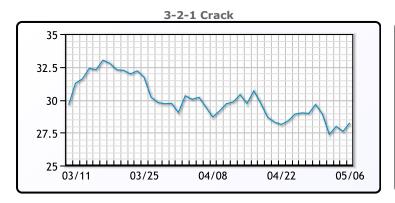

## **PRODUCTS**

|           | Last   | Week Ago | Month Ago |
|-----------|--------|----------|-----------|
| Gulf RBOB | 2.4807 | 2.4789   | 2.6526    |
| Gulf ULSD | 2.3874 | 2.3774   | 2.7045    |
| NYH RBOB  | 2.5952 | 2.5964   | 2.4811    |
| NYH ULSD  | 2.4489 | 2.4504   | 2.7685    |
| USGC 3%   | 66.02  | 66.14    | 73.81     |