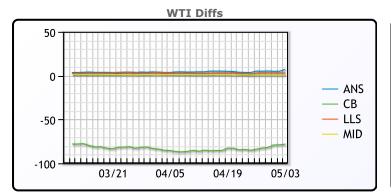

## **CRUDE**

|     | Last  | Week Ago | Month Ago |
|-----|-------|----------|-----------|
| ANS | 85.28 | 89.04    | 88.93     |
| BLS | 73.2  | 73.14    | 68.65     |
| LLS | 81.21 | 86.7     | 88.93     |
| Mid | 78.86 | 84.68    | 86.82     |
| WTI | 78.11 | 83.85    | 85.43     |