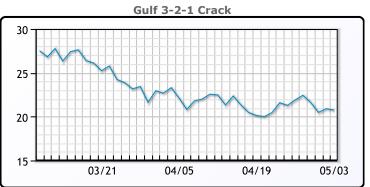

## **Crude & Product Markets**

## **CRUDE**

|     | Last  | Week Ago | Month Ago |
|-----|-------|----------|-----------|
| ANS | 85.28 | 89.04    | 88.93     |
| BLS | 73.2  | 73.14    | 68.65     |
| LLS | 81.21 | 86.7     | 88.93     |
| Mid | 78.86 | 84.68    | 86.82     |
| WTI | 78.11 | 83.85    | 85.43     |

## **PRODUCTS**

|           | Last   | Week Ago | Month Ago |
|-----------|--------|----------|-----------|
| Gulf RBOB | 2.4576 | 2.634    | 2.6549    |
| Gulf ULSD | 2.3684 | 2.4897   | 2.6634    |
| NYH RBOB  | 2.5376 | 2.7691   | 2.4484    |
| NYH ULSD  | 2.4284 | 2.5477   | 2.7274    |
| USGC 3%   | 65.39  | 71.89    | 72.4      |