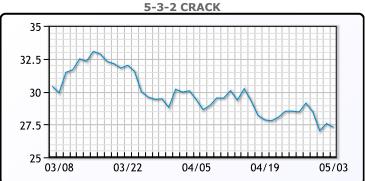

cut this year," he said. WTI traded down \$.84 or -1.06% to close at \$78.11. Brent traded down \$.71 or 0.85% to close at \$82.96.

## **Crude & Product Markets**





## **CRUDE**

|     | Last  | Week Ago | Month Ago |
|-----|-------|----------|-----------|
| ANS | 85.28 | 89.04    | 88.93     |
| BLS | 73.2  | 73.14    | 68.65     |
| LLS | 81.21 | 86.7     | 88.93     |
| Mid | 78.86 | 84.68    | 86.82     |
| WTI | 78.11 | 83.85    | 85.43     |

## **PRODUCTS**

|           | Last   | Week Ago | Month Ago |
|-----------|--------|----------|-----------|
| Gulf RBOB | 2.4576 | 2.634    | 2.6549    |
| Gulf ULSD | 2.3684 | 2.4897   | 2.6634    |
| NYH RBOB  | 2.5376 | 2.7691   | 2.4484    |
| NYH ULSD  | 2.4284 | 2.5477   | 2.7274    |
| USGC 3%   | 65.39  | 71.89    | 72.4      |









#### NGLs

#### MB

|                  | Last  | Week Ago | Month Ago |
|------------------|-------|----------|-----------|
| Butane           | 63.8  | 76.8     | 90.4      |
| IsoButane        | 132   | 133      | 136.4     |
| Natural Gasoline | 153.6 | 167.5    | 162.8     |
| Propane          | 69.5  | 80       | 84.5      |

#### **MB NON**

|                  | Last  | Week Ago | Month Ago |
|------------------|-------|----------|-----------|
| Butane           | 81.8  | 90.8     | 105.4     |
| IsoButane        | 132   | 133      | 136.4     |
| Natural Gasoline | 153.6 | 167.5    | 162.8     |
| Propane          | 68.4  | 79       | 84.1      |

#### **CONWAY**

|                  | Last  | Week Ago | Month Ago |
|------------------|-------|----------|-----------|
| Butane