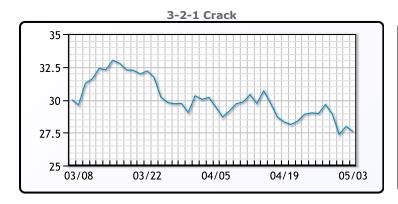

## **Crude & Product Markets**

## **CRUDE**

|     | Last  | Week Ago | Month Ago |
|-----|-------|----------|-----------|
| ANS | 85.28 | 89.04    | 88.93     |
| BLS | 73.2  | 73.14    | 68.65     |
| LLS | 81.21 | 86.7     | 88.93     |
| Mid | 78.86 | 84.68    | 86.82     |
| WTI | 78.11 | 83.85    | 85.43     |

## **PRODUCTS**

|           | Last   | Week Ago | Month Ago |
|-----------|--------|----------|-----------|
| Gulf RBOB | 2.4576 | 2.634    | 2.6549    |
| Gulf ULSD | 2.3684 | 2.4897   | 2.6634    |
| NYH RBOB  | 2.5376 | 2.7691   | 2.4484    |
| NYH ULSD  | 2.4284 | 2.5477   | 2.7274    |
| USGC 3%   | 65.39  | 71.89    | 72.4      |