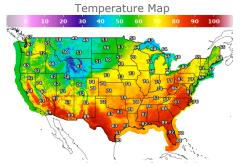

# **Weather Data**

| City         | HIGH °F | LOW °F |
|--------------|---------|--------|
| Calgary      | 52      | 31     |
| Conway       | 51      | 42     |
| Cushing      | 78      | 58     |
| Denver       | 74      | 45     |
| Houston      | 79      | 74     |
| Mont Belvieu | 78      | 70     |
| Sarnia       | 65      | 54     |
| Williston    | 48      | 36     |