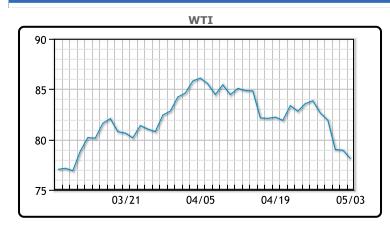

Market Commentary

Oil prices were lower today, closing down week over week for their steepest weekly loss in three months. Investors are weighing weak US jobs data as it releates to possible timing of a Fed interest rate cut. Higher for longer rates would curb economic growth in the worlds leading oil consuming nation. US job growth in April slowed more than expected and annual wage gain cooled. "The economy is slowing a little bit," said Tim Snyder, economist at Matador Economics. "But (the data) gives a path forward for the Fed to have at least one rate cut this year," he said. WTI traded down \$.84 or -1.06% to close at \$78.11. Brent traded down \$.71 or 0.85% to close at \$82.96.

## **CRUDE**

|     | Last  | Week Ago | Month Ago |
|-----|-------|----------|-----------|
| ANS | 85.28 | 89.04    | 88.93     |
| BLS | 73.2  | 73.14    | 68.65     |
| LLS | 81.21 | 86.7     | 88.93     |
| Mid | 78.86 | 84.68    | 86.82     |
| WTI | 78.11 | 83.85    | 85.43     |