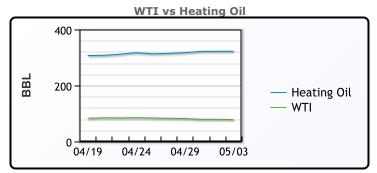

## **Crude & Product Markets**

## **CRUDE**

|     | Last  | Week Ago | Month Ago |
|-----|-------|----------|-----------|
| ANS | 85.28 | 89.04    | 88.93     |
| BLS | 73.2  | 73.14    | 68.65     |
| LLS | 81.21 | 86.7     | 88.93     |
| Mid | 78.86 | 84.68    | 86.82     |
| WTI | 78.11 | 83.85    | 85.43     |

## **PRODUCTS**

|           | Last   | Week Ago | Month Ago |
|-----------|--------|----------|-----------|
| Gulf RBOB | 2.4576 | 2.634    | 2.6549    |
| Gulf ULSD | 2.3684 | 2.4897   | 2.6634    |
| NYH RBOB  | 2.5376 | 2.7691   | 2.4484    |
| NYH ULSD  | 2.4284 | 2.5477   | 2.7274    |
| USGC 3%   | 65.39  | 71.89    | 72.4      |