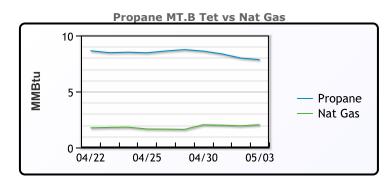

#### NGLs

#### MB

|                  | Last  | Week Ago | Month Ago |
|------------------|-------|----------|-----------|
| Butane           | 63.8  | 76.8     | 90.4      |
| IsoButane        | 132   | 133      | 136.4     |
| Natural Gasoline | 153.6 | 167.5    | 162.8     |
| Propane          | 69.5  | 80       | 84.5      |

#### **MB NON**

|                  | Last  | Week Ago | Month Ago |
|------------------|-------|----------|-----------|
| Butane           | 81.8  | 90.8     | 105.4     |
| IsoButane        | 132   | 133      | 136.4     |
| Natural Gasoline | 153.6 | 167.5    | 162.8     |
| Propane          | 68.4  | 79       | 84.1      |

#### **CONWAY**

|                  | Last  | Week Ago | Month Ago |
|------------------|-------|----------|-----------|
| Butane           | 78.8  | 88       | 96        |
| IsoButane        | 134   | 128      | 145.5     |
| Natural Gasoline | 153.6 | 166      | 160       |
| Propane          | 68    | 75       | 79.4      |

#### **EDMONTON**

|         | Last | Week Ago | Month Ago |
|---------|------|----------|-----------|
| Propane | 45.5 | 50.5     | 53.9      |

#### **SARNIA**

|         | Last | Week Ago | Month Ago |
|---------|------|----------|-----------|
| Propane | 80.5 | 86.5     | 97.5      |