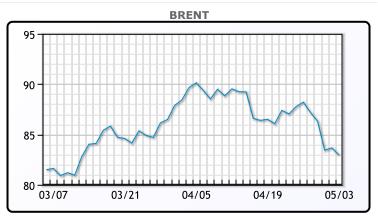

Market Commentary

Oil prices were lower today, closing down week over week for their steepest weekly loss in three months. Investors are weighing weak US jobs data as it releates to possible timing of a Fed interest rate cut. Higher for longer rates would curb economic growth in the worlds leading oil consuming nation. US job growth in April slowed more than expected and annual wage gain cooled. "The economy is slowing a little bit," said Tim Snyder, economist at Matador Economics. "But (the data) gives a path forward for the Fed to have at least one rate cut this year," he said. WTI traded down \$.84 or -1.06% to close at \$78.11. Brent traded down \$.71 or 0.85% to close at \$82.96.

## **CRUDE**

|     | Last  | Week Ago | Month Ago |
|-----|-------|----------|-----------|
| ANS | 85.28 | 89.04    | 88.93     |
| BLS | 73.2  | 73.14    | 68.65     |
| LLS | 81.21 | 86.7     | 88.93     |
| Mid | 78.86 | 84.68    | 86.82     |
| WTI | 78.11 | 83.85    | 85.43     |