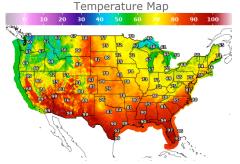

# **Weather Data**

| City         | HIGH °F | LOW °F |
|--------------|---------|--------|
| Calgary      | 69      | 50     |
| Conway       | 57      | 45     |
| Cushing      | 80      | 63     |
| Denver       | 79      | 55     |
| Houston      | 95      | 71     |
| Mont Belvieu | 89      | 69     |
| Sarnia       | 63      | 54     |
| Williston    | 70      | 45     |