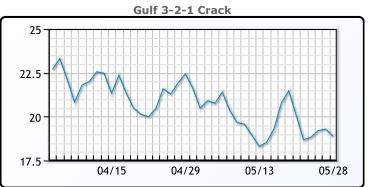

#### **Crude & Product Markets**

## **CRUDE**

|     | Last  | Week Ago | Month Ago |
|-----|-------|----------|-----------|
| ANS | 86.86 | 83.65    | 89.04     |
| BLS | 73.2  | 73.14    | 68.65     |
| LLS | 82.59 | 80.36    | 86.7      |
| Mid | 80.83 | 78.19    | 84.68     |
| WTI | 79.83 | 77.61    | 83.85     |

## **PRODUCTS**

|           | Last   | Week Ago | Month Ago |
|-----------|--------|----------|-----------|
| Gulf RBOB | 2.4193 | 2.379    | 2.634     |
| Gulf ULSD | 2.4093 | 2.3538   | 2.4897    |
| NYH RBOB  | 2.504  | 2.4579   | 2.7691    |
| NYH ULSD  | 2.4475 | 2.3943   | 2.5477    |
| USGC 3%   | 67.16  | 64.01    | 71.89     |