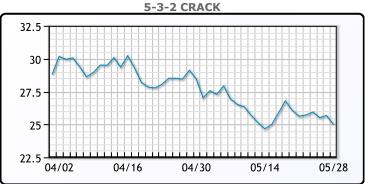

prices in the coming weeks. WTI traded up \$2.11 or 2.7% to close at \$79.83. Brent traded up \$1.12 or 1.4% to close at \$84.22.

#### **Crude & Product Markets**





## **CRUDE**

|     | Last  | Week Ago | Month Ago |
|-----|-------|----------|-----------|
| ANS | 86.86 | 83.65    | 89.04     |
| BLS | 73.2  | 73.14    | 68.65     |
| LLS | 82.59 | 80.36    | 86.7      |
| Mid | 80.83 | 78.19    | 84.68     |
| WTI | 79.83 | 77.61    | 83.85     |

## **PRODUCTS**

|           | Last   | Week Ago | Month Ago |
|-----------|--------|----------|-----------|
| Gulf RBOB | 2.4193 | 2.379    | 2.634     |
| Gulf ULSD | 2.4093 | 2.3538   | 2.4897    |
| NYH RBOB  | 2.504  | 2.4579   | 2.7691    |
| NYH ULSD  | 2.4475 | 2.3943   | 2.5477    |
| USGC 3%   | 67.16  | 64.01    | 71.89     |









#### NGLs

#### MB

|                  | Last  | Week Ago | Month Ago |
|------------------|-------|----------|-----------|
| Butane           | 68.1  | 68       | 76.8      |
| IsoButane        | 137   | 132      | 133       |
| Natural Gasoline | 153.8 | 152.5    | 167.5     |
| Propane          | 74.1  | 70.4     | 80        |

#### **MB NON**

|                  | Last  | Week Ago | Month Ago |
|------------------|-------|----------|-----------|
| Butane           | 88.1  | 83       | 90.8      |
| IsoButane        | 137   | 132      | 133       |
| Natural Gasoline | 153.8 | 152.5    | 167.5     |
| Propane          | 73.5  | 69.3     | 79        |

#### **CONWAY**

|                  | Last  | Week Ago | Month Ago |
|------------------|-------|----------|-----------|
| Butane