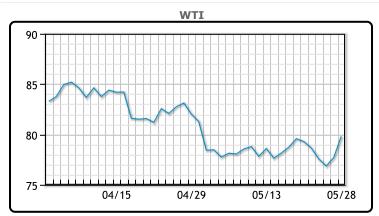

# Market Commentary today gaining more than

Oil prices were higher today gaining more than \$1/bbl on the expectation that OPEC+ will maintain supply curbs. "This week's upside follow through is being facilitated by a significant weakening in the dollar and a growing consensus that OPEC+ will extend production cuts at the upcoming weekend meeting," said Jim Ritterbusch of Ritterbusch and Associates. Oil extended a more than 1% rise in trade on Monday that was muted due to the holiday, with hopes of a demand boost from the first tradable day since the start of the U.S. summer driving and vacation season providing support. Worries over U.S. interest rates remaining elevated for a longer period contributed to a weekly loss for crude last week and may keep a cap on prices in the coming weeks. WTI traded up \$2.11 or 2.7% to close at \$79.83. Brent traded up \$1.12 or 1.4% to close at \$84.22.

## **CRUDE**

|     | Last  | Week Ago | Month Ago |
|-----|-------|----------|-----------|
| ANS | 86.86 | 83.65    | 89.04     |
| BLS | 73.2  | 73.14    | 68.65     |
| LLS | 82.59 | 80.36    | 86.7      |
| Mid | 80.83 | 78.19    | 84.68     |
| WTI | 79.83 | 77.61    | 83.85     |