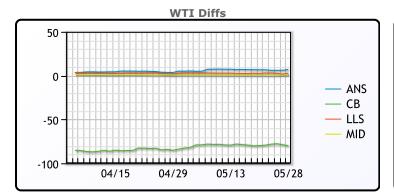

## **CRUDE**

|     | Last  | Week Ago | Month Ago |
|-----|-------|----------|-----------|
| ANS | 86.86 | 83.65    | 89.04     |
| BLS | 73.2  | 73.14    | 68.65     |
| LLS | 82.59 | 80.36    | 86.7      |
| Mid | 80.83 | 78.19    | 84.68     |
| WTI | 79.83 | 77.61    | 83.85     |