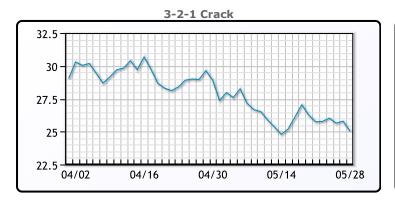

#### **Crude & Product Markets**

## **CRUDE**

|     | Last  | Week Ago | Month Ago |
|-----|-------|----------|-----------|
| ANS | 86.86 | 83.65    | 89.04     |
| BLS | 73.2  | 73.14    | 68.65     |
| LLS | 82.59 | 80.36    | 86.7      |
| Mid | 80.83 | 78.19    | 84.68     |
| WTI | 79.83 | 77.61    | 83.85     |

## **PRODUCTS**

|           | Last   | Week Ago | Month Ago |
|-----------|--------|----------|-----------|
| Gulf RBOB | 2.4193 | 2.379    | 2.634     |
| Gulf ULSD | 2.4093 | 2.3538   | 2.4897    |
| NYH RBOB  | 2.504  | 2.4579   | 2.7691    |
| NYH ULSD  | 2.4475 | 2.3943   | 2.5477    |
| USGC 3%   | 67.16  | 64.01    | 71.89     |