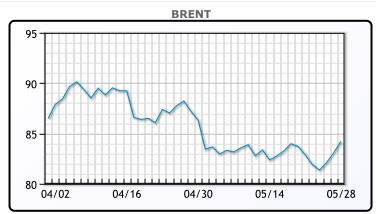

# Market Commentary today gaining more than

Oil prices were higher today gaining more than \$1/bbl on the expectation that OPEC+ will maintain supply curbs. "This week's upside follow through is being facilitated by a significant weakening in the dollar and a growing consensus that OPEC+ will extend production cuts at the upcoming weekend meeting," said Jim Ritterbusch of Ritterbusch and Associates. Oil extended a more than 1% rise in trade on Monday that was muted due to the holiday, with hopes of a demand boost from the first tradable day since the start of the U.S. summer driving and vacation season providing support. Worries over U.S. interest rates remaining elevated for a longer period contributed to a weekly loss for crude last week and may keep a cap on prices in the coming weeks. WTI traded up \$2.11 or 2.7% to close at \$79.83. Brent traded up \$1.12 or 1.4% to close at \$84.22.