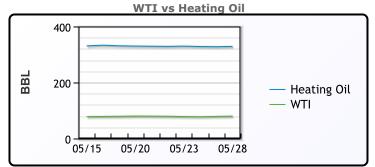

#### **Crude & Product Markets**

## **CRUDE**

|     | Last  | Week Ago | Month Ago |
|-----|-------|----------|-----------|
| ANS | 86.86 | 83.65    | 89.04     |
| BLS | 73.2  | 73.14    | 68.65     |
| LLS | 82.59 | 80.36    | 86.7      |
| Mid | 80.83 | 78.19    | 84.68     |
| WTI | 79.83 | 77.61    | 83.85     |

## **PRODUCTS**

|           | Last   | Week Ago | Month Ago |
|-----------|--------|----------|-----------|
| Gulf RBOB | 2.4193 | 2.379    | 2.634     |
| Gulf ULSD | 2.4093 | 2.3538   | 2.4897    |
| NYH RBOB  | 2.504  | 2.4579   | 2.7691    |
| NYH ULSD  | 2.4475 | 2.3943   | 2.5477    |
| USGC 3%   | 67.16  | 64.01    | 71.89     |