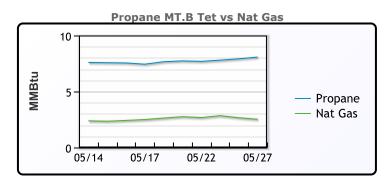

#### NGLs

#### MB

|                  | Last  | Week Ago | Month Ago |
|------------------|-------|----------|-----------|
| Butane           | 68.1  | 68       | 76.8      |
| IsoButane        | 137   | 132      | 133       |
| Natural Gasoline | 153.8 | 152.5    | 167.5     |
| Propane          | 74.1  | 70.4     | 80        |

#### **MB NON**

|                  | Last  | Week Ago | Month Ago |
|------------------|-------|----------|-----------|
| Butane           | 88.1  | 83       | 90.8      |
| IsoButane        | 137   | 132      | 133       |
| Natural Gasoline | 153.8 | 152.5    | 167.5     |
| Propane          | 73.5  | 69.3     | 79        |

#### **CONWAY**

|                  | Last  | Week Ago | Month Ago |
|------------------|-------|----------|-----------|
| Butane           | 85    | 79.3     | 88        |
| IsoButane        | 135   | 135      | 128       |
| Natural Gasoline | 155.1 | 153.1    | 166       |
| Propane          | 71.8  | 68       | 75        |

#### **EDMONTON**

|         | Last | Week Ago | Month Ago |
|---------|------|----------|-----------|
| Propane | 49.8 | 46       | 50.5      |

#### **SARNIA**

|         | Last | Week Ago | Month Ago |
|---------|------|----------|-----------|
| Propane | 76.3 | 76.8     | 86.5      |