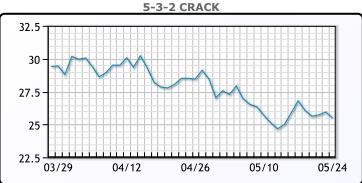

ds consumption to increase by about 1.5 million
barrels per day this year. Soft U.S. gasoline demand has been offset
by global demand

# **Crude & Product Markets**





## **CRUDE**

|     | Last  | Week Ago | Month Ago |
|-----|-------|----------|-----------|
| ANS | 84.84 | 86.89    | 87.82     |
| BLS | 73.2  | 73.14    | 68.65     |
| LLS | 80.54 | 82.76    | 86.37     |
| Mid | 79.5  | 80.66    | 85.19     |
| WTI | 78.74 | 80.06    | 84.17     |

## **PRODUCTS**

|           | Last   | Week Ago | Month Ago |
|-----------|--------|----------|-----------|
| Gulf RBOB | 2.3871 | 2.5097   | 2.6137    |
| Gulf ULSD | 2.3568 | 2.4258   | 2.4837    |
| NYH RBOB  | 2.4792 | 2.5717   | 2.7593    |
| NYH ULSD  | 2.3961 | 2.4823   | 2.5424    |
| USGC 3%   | 64.72  | 66.53    | 69.92     |









## NGLs

## MB

|                  | Last  | Week Ago | Month Ago |
|------------------|-------|----------|-----------|
| Butane           | 72    | 72.25    | 86        |
| IsoButane        | 132   | 137.5    | 120       |
| Natural Gasoline | 149.8 | 153.9    | 167.5     |
| Propane          | 73.75 | 70       | 77.75     |

# **MB NON**

|                  | Last  | Week Ago | Month Ago |
|------------------|-------|----------|-----------|
| Butane           | 87    | 82.25    | 90        |
| IsoButane        | 132   | 137.5    | 120       |
| Natural Gasoline | 150.5 | 154.25   | 168.5     |
| Propane          | 72.9  | 69       | 76.6      |

#### **CONWAY**

|                  | Last  | Week Ago | Month Ago |
|------------------|-------|----------|-----------|
| Butane