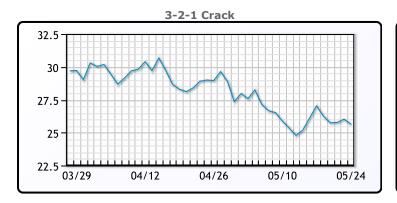

## **PRODUCTS**

|           | Last   | Week Ago | Month Ago |
|-----------|--------|----------|-----------|
| Gulf RBOB | 2.3871 | 2.5097   | 2.6137    |
| Gulf ULSD | 2.3568 | 2.4258   | 2.4837    |
| NYH RBOB  | 2.4792 | 2.5717   | 2.7593    |
| NYH ULSD  | 2.3961 | 2.4823   | 2.5424    |
| USGC 3%   | 64.72  | 66.53    | 69.92     |