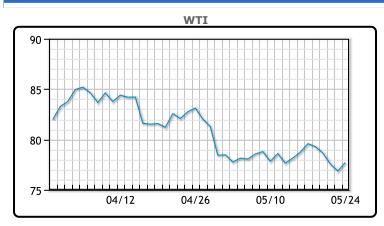

Market Commentary

Oil prices rose on Friday, but fell for the week on worries that strong
U.S. economic data would keep interest rates elevated for a longer
period, curbing fuel demand. U.S. West Texas Intermediate (WTI)
crude futures settled 85 cents, or 1.1%, higher to \$77.72. Worries
over Federal Reserve interest rate policy and last week's bump in US
crude oil inventories weighed on market sentiment. Consumer
sentiment also fell to a five-month low on mounting fears about
borrowing costs staying high. Oil demand is still robust from a broader
perspective, analysts at Morgan Stanley wrote in a note, adding they
expect total oil liquids consumption to increase by about 1.5 million
barrels per day this year. Soft U.S. gasoline demand has been offset
by global demand

## **CRUDE**

|     | Last  | Week Ago | Month Ago |
|-----|-------|----------|-----------|
| ANS | 84.84 | 86.89    | 87.82     |
| BLS | 73.2  | 73.14    | 68.65     |
| LLS | 80.54 | 82.76    | 86.37     |
| Mid | 79.5  | 80.66    | 85.19     |
| WTI | 78.74 | 80.06    | 84.17     |