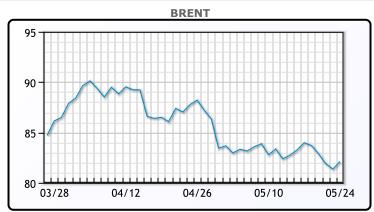

Market Commentary

Oil prices rose on Friday, but fell for the week on worries that strong
U.S. economic data would keep interest rates elevated for a longer
period, curbing fuel demand. U.S. West Texas Intermediate (WTI)
crude futures settled 85 cents, or 1.1%, higher to \$77.72. Worries
over Federal Reserve interest rate policy and last week's bump in US
crude oil inventories weighed on market sentiment. Consumer
sentiment also fell to a five-month low on mounting fears about
borrowing costs staying high. Oil demand is still robust from a broader
perspective, analysts at Morgan Stanley wrote in a note, adding they
expect total oil liquids consumption to increase by about 1.5 million
barrels per day this year. Soft U.S. gasoline demand has been offset
by global demand

## **CRUDE**

|     | Last  | Week Ago | Month Ago |
|-----|-------|----------|-----------|
| ANS | 84.84 | 86.89    | 87.82     |
| BLS | 73.2  | 73.14    | 68.65     |
| LLS | 80.54 | 82.76    | 86.37     |
| Mid | 79.5  | 80.66    | 85.19     |
| WTI | 78.74 | 80.06    | 84.17     |