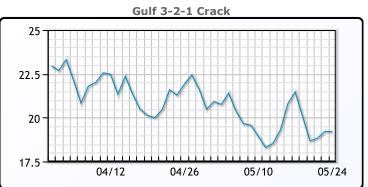

## **PRODUCTS**

|           | Last   | Week Ago | Month Ago |
|-----------|--------|----------|-----------|
| Gulf RBOB | 2.3871 | 2.5097   | 2.6137    |
| Gulf ULSD | 2.3568 | 2.4258   | 2.4837    |
| NYH RBOB  | 2.4792 | 2.5717   | 2.7593    |
| NYH ULSD  | 2.3961 | 2.4823   | 2.5424    |
| USGC 3%   | 64.72  | 66.53    | 69.92     |