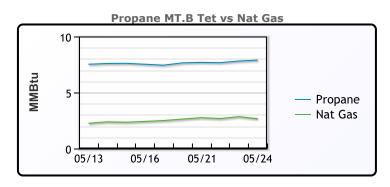

## MB

|                  | Last  | Week Ago | Month Ago |
|------------------|-------|----------|-----------|
| Butane           | 72    | 72.25    | 86        |
| IsoButane        | 132   | 137.5    | 120       |
| Natural Gasoline | 149.8 | 153.9    | 167.5     |
| Propane          | 73.75 | 70       | 77.75     |

# **MB NON**

|                  | Last  | Week Ago | Month Ago |
|------------------|-------|----------|-----------|
| Butane           | 87    | 82.25    | 90        |
| IsoButane        | 132   | 137.5    | 120       |
| Natural Gasoline | 150.5 | 154.25   | 168.5     |
| Propane          | 72.9  | 69       | 76.6      |