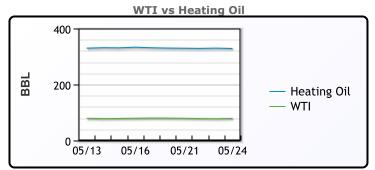

## **CRUDE**

|     | Last  | Week Ago | Month Ago |
|-----|-------|----------|-----------|
| ANS | 84.84 | 86.89    | 87.82     |
| BLS | 73.2  | 73.14    | 68.65     |
| LLS | 80.54 | 82.76    | 86.37     |
| Mid | 79.5  | 80.66    | 85.19     |
| WTI | 78.74 | 80.06    | 84.17     |