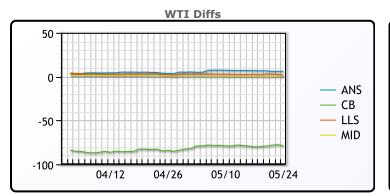

## **CRUDE**

|     | Last  | Week Ago | Month Ago |
|-----|-------|----------|-----------|
| ANS | 84.84 | 86.89    | 87.82     |
| BLS | 73.2  | 73.14    | 68.65     |
| LLS | 80.54 | 82.76    | 86.37     |
| Mid | 79.5  | 80.66    | 85.19     |
| WTI | 78.74 | 80.06    | 84.17     |