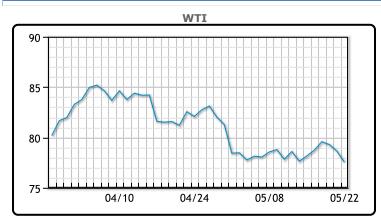

Market Commentary

Oil prices slipped today for a third straight day as Fed officials rekindled worries about oil demand by indicating interest rate cuts may be deferred longer than expected. Minutes released today from the Feds last meeting indicated they believe inflation could take longer to ease then previously thought. Crude stocks rose last week by 1.8MM/bbls vs a forecasted draw of 2.5MM/bbls. Crude markets have been pressured by weakening fundamentals, such as falling spot Brent over futures and softer refinery margins. This will likely force OPEC+ to extend production cuts at its June meeting to support prices, according to Ole Hansen, Saxo Bank's head of commodity strategy. WTI traded down \$1.09 or 1.39% to close at \$77.57. Brent traded down \$.98 or -1.18% to close at \$81.90.

# **CRUDE**

|     | Last  | Week Ago | Month Ago |
|-----|-------|----------|-----------|
| ANS | 84.3  | 86.89    | 87.54     |
| BLS | 73.2  | 73.14    | 68.65     |
| LLS | 81.31 | 82.76    | 86.42     |
| Mid | 78.6  | 80.66    | 83.8      |
| WTI | 78.23 | 80.06    | 82.85     |