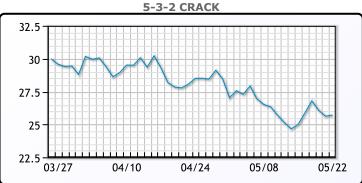

head of commodity strategy. WTI traded down \$1.09 or 1.39% to close at \$77.57. Brent traded down \$.98 or -1.18% to close at \$81.90.

# **Crude & Product Markets**





# **CRUDE**

|     | Last  | Week Ago | Month Ago |
|-----|-------|----------|-----------|
| ANS | 84.3  | 86.89    | 87.54     |
| BLS | 73.2  | 73.14    | 68.65     |
| LLS | 81.31 | 82.76    | 86.42     |
| Mid | 78.6  | 80.66    | 83.8      |
| WTI | 78.23 | 80.06    | 82.85     |

# **PRODUCTS**

|           | Last   | Week Ago | Month Ago |
|-----------|--------|----------|-----------|
| Gulf RBOB | 2.3887 | 2.5097   | 2.5555    |
| Gulf ULSD | 2.3748 | 2.4258   | 2.4904    |
| NYH RBOB  | 2.4663 | 2.5717   | 2.7014    |
| NYH ULSD  | 2.4143 | 2.4823   | 2.5469    |
| USGC 3%   | 64.25  | 66.53    | 68.74     |









# NGLs

# MB

|                  | Last  | Week Ago | Month Ago |
|------------------|-------|----------|-----------|
| Butane           | 70    | 65       | 76.4      |
| IsoButane        | 136.9 | 139      | 118.6     |
| Natural Gasoline | 151   | 149.1    | 161.8     |
| Propane          | 71.4  | 69.1     | 77.5      |

# **MB NON**

|                  | Last  | Week Ago | Month Ago |
|------------------|-------|----------|-----------|
| Butane           | 85    | 81       | 91.4      |
| IsoButane        | 136.9 | 139      | 118.6     |
| Natural Gasoline | 151   | 149.1    | 161.8     |
| Propane          | 70.4  | 68.1     | 76.6      |

#### **CONWAY**

|                  | Last | Week Ago | Month Ago |
|------------------|------|----------|-----------|
| Butane           |