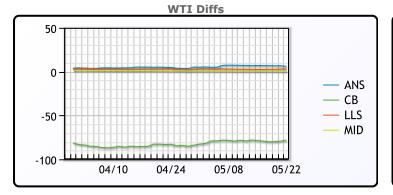

# **CRUDE**

|     | Last  | Week Ago | Month Ago |
|-----|-------|----------|-----------|
| ANS | 84.3  | 86.89    | 87.54     |
| BLS | 73.2  | 73.14    | 68.65     |
| LLS | 81.31 | 82.76    | 86.42     |
| Mid | 78.6  | 80.66    | 83.8      |
| WTI | 78.23 | 80.06    | 82.85     |