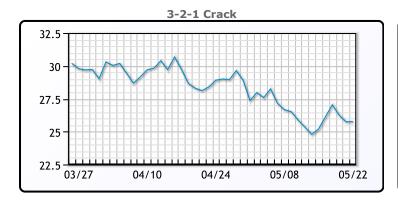

# **Crude & Product Markets**

# **CRUDE**

|     | Last  | Week Ago | Month Ago |
|-----|-------|----------|-----------|
| ANS | 84.3  | 86.89    | 87.54     |
| BLS | 73.2  | 73.14    | 68.65     |
| LLS | 81.31 | 82.76    | 86.42     |
| Mid | 78.6  | 80.66    | 83.8      |
| WTI | 78.23 | 80.06    | 82.85     |

# **PRODUCTS**

|           | Last   | Week Ago | Month Ago |
|-----------|--------|----------|-----------|
| Gulf RBOB | 2.3887 | 2.5097   | 2.5555    |
| Gulf ULSD | 2.3748 | 2.4258   | 2.4904    |
| NYH RBOB  | 2.4663 | 2.5717   | 2.7014    |
| NYH ULSD  | 2.4143 | 2.4823   | 2.5469    |
| USGC 3%   | 64.25  | 66.53    | 68.74     |