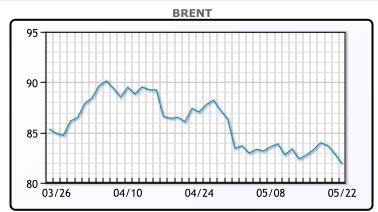

Market Commentary

Oil prices slipped today for a third straight day as Fed officials rekindled worries about oil demand by indicating interest rate cuts may be deferred longer than expected. Minutes released today from the Feds last meeting indicated they believe inflation could take longer to ease then previously thought. Crude stocks rose last week by 1.8MM/bbls vs a forecasted draw of 2.5MM/bbls. Crude markets have been pressured by weakening fundamentals, such as falling spot Brent over futures and softer refinery margins. This will likely force OPEC+ to extend production cuts at its June meeting to support prices, according to Ole Hansen, Saxo Bank's head of commodity strategy. WTI traded down \$1.09 or 1.39% to close at \$77.57. Brent traded down \$.98 or -1.18% to close at \$81.90.

# **CRUDE**

|     | Last  | Week Ago | Month Ago |
|-----|-------|----------|-----------|
| ANS | 84.3  | 86.89    | 87.54     |
| BLS | 73.2  | 73.14    | 68.65     |
| LLS | 81.31 | 82.76    | 86.42     |
| Mid | 78.6  | 80.66    | 83.8      |
| WTI | 78.23 | 80.06    | 82.85     |