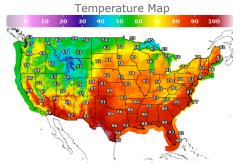

# **Weather Data**

| City         | HIGH °F | LOW °F |
|--------------|---------|--------|
| Calgary      | 50      | 39     |
| Conway       | 64      | 48     |
| Cushing      | 73      | 58     |
| Denver       | 72      | 44     |
| Houston      | 91      | 77     |
| Mont Belvieu | 85      | 76     |
| Sarnia       | 82      | 66     |
| Williston    | 67      | 43     |