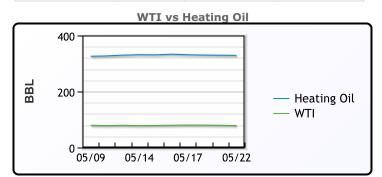

# **Crude & Product Markets**

# **CRUDE**

|     | Last  | Week Ago | Month Ago |
|-----|-------|----------|-----------|
| ANS | 84.3  | 86.89    | 87.54     |
| BLS | 73.2  | 73.14    | 68.65     |
| LLS | 81.31 | 82.76    | 86.42     |
| Mid | 78.6  | 80.66    | 83.8      |
| WTI | 78.23 | 80.06    | 82.85     |

# **PRODUCTS**

|           | Last   | Week Ago | Month Ago |
|-----------|--------|----------|-----------|
| Gulf RBOB | 2.3887 | 2.5097   | 2.5555    |
| Gulf ULSD | 2.3748 | 2.4258   | 2.4904    |
| NYH RBOB  | 2.4663 | 2.5717   | 2.7014    |
| NYH ULSD  | 2.4143 | 2.4823   | 2.5469    |
| USGC 3%   | 64.25  | 66.53    | 68.74     |