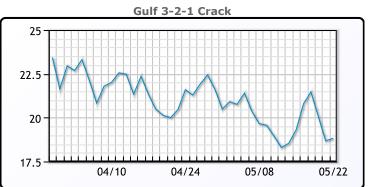

# **Crude & Product Markets**

# **CRUDE**

|     | Last  | Week Ago | Month Ago |
|-----|-------|----------|-----------|
| ANS | 84.3  | 86.89    | 87.54     |
| BLS | 73.2  | 73.14    | 68.65     |
| LLS | 81.31 | 82.76    | 86.42     |
| Mid | 78.6  | 80.66    | 83.8      |
| WTI | 78.23 | 80.06    | 82.85     |

# **PRODUCTS**

|           | Last   | Week Ago | Month Ago |
|-----------|--------|----------|-----------|
| Gulf RBOB | 2.3887 | 2.5097   | 2.5555    |
| Gulf ULSD | 2.3748 | 2.4258   | 2.4904    |
| NYH RBOB  | 2.4663 | 2.5717   | 2.7014    |
| NYH ULSD  | 2.4143 | 2.4823   | 2.5469    |
| USGC 3%   | 64.25  | 66.53    | 68.74     |