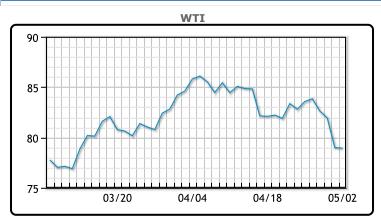

Market Commentary

Oil prices were lower today near their lowest levels in almost two months under pressure from weaker global demand and rising inventories. Both benchmarks closed below their 200 day moving average. "Now it's all a story of demand as risk premium from tensions in the Middle East seen last month morphs into residual risk," said Gaurav Sharma, an independent oil analyst in London. A slump in worldwide diesel demand is also feeding concerns about slowing oil demand growth in big economies. Diesel demand in the U.S. Gulf Coast refining hub, also called PADD 3, is estimated to be below the prior three-year range, Hodes said. "The bearish kicker is that even with these inventory builds, production of distillates in PADD 3 is at its lowest level since the start of March," he added. WTI traded down \$.05 to close at \$78.95. Brent traded up \$.23 or .3% to close at \$83.67

# **CRUDE**

|     | Last  | Week Ago | Month Ago |
|-----|-------|----------|-----------|
| ANS | 84    | 89.04    | 88.65     |
| BLS | 73.2  | 73.14    | 68.65     |
| LLS | 82.15 | 86.7     | 88.69     |
| Mid | 79.66 | 84.68    | 86.5      |
| WTI | 78.95 | 83.85    | 85.15     |