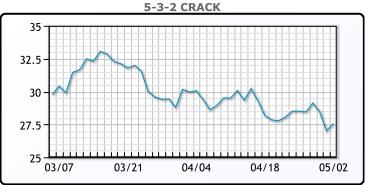

level since the start of March," he added. WTI traded down \$.05 to close at \$78.95. Brent traded up \$.23 or .3% to close at \$83.67

# **Crude & Product Markets**





# **CRUDE**

|     | Last  | Week Ago | Month Ago |
|-----|-------|----------|-----------|
| ANS | 84    | 89.04    | 88.65     |
| BLS | 73.2  | 73.14    | 68.65     |
| LLS | 82.15 | 86.7     | 88.69     |
| Mid | 79.66 | 84.68    | 86.5      |
| WTI | 78.95 | 83.85    | 85.15     |

# **PRODUCTS**

|           | Last   | Week Ago | Month Ago |
|-----------|--------|----------|-----------|
| Gulf RBOB | 2.4965 | 2.634    | 2.6664    |
| Gulf ULSD | 2.3686 | 2.4897   | 2.6414    |
| NYH RBOB  | 2.604  | 2.7691   | 2.4464    |
| NYH ULSD  | 2.4416 | 2.5477   | 2.6969    |
| USGC 3%   | 66.22  | 71.89    | 73.97     |









# NGLs

# MB

|                  | Last  | Week Ago | Month Ago |
|------------------|-------|----------|-----------|
| Butane           | 68.8  | 72.1     | 84.4      |
| IsoButane        | 138.5 | 125.1    | 130.6     |
|                  |       |          |           |
| Natural Gasoline | 155   | 169.5    | 162       |
| Propane          | 71.8  | 78.9     | 83.5      |

# **MB NON**

|                  | Last  | Week Ago | Month Ago |
|------------------|-------|----------|-----------|
| Butane           | 83.8  | 90.1     | 99.4      |
| IsoButane        | 138.5 | 125.1    | 130.6     |
| Natural Gasoline | 155   | 169.5    | 162       |
| Propane          | 70.6  | 77.9     | 83        |

#### **CONWAY**

|                  | Last  | Week Ago | Month Ago |
|------------------