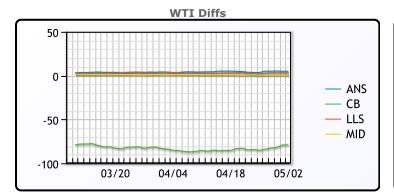

# **CRUDE**

|     | Last  | Week Ago | Month Ago |
|-----|-------|----------|-----------|
| ANS | 84    | 89.04    | 88.65     |
| BLS | 73.2  | 73.14    | 68.65     |
| LLS | 82.15 | 86.7     | 88.69     |
| Mid | 79.66 | 84.68    | 86.5      |
| WTI | 78.95 | 83.85    | 85.15     |