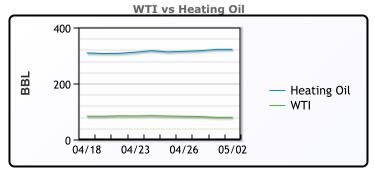

Market Commentary

Oil prices were lower today near their lowest levels in almost two months under pressure from weaker global demand and rising inventories. Both benchmarks closed below their 200 day moving average. "Now it's all a story of demand as risk premium from tensions in the Middle East seen last month morphs into residual risk," said Gaurav Sharma, an independent oil analyst in London. A slump in worldwide diesel demand is also feeding concerns about slowing oil demand growth in big economies. Diesel demand in the U.S. Gulf Coast refining hub, also called PADD 3, is estimated to be below the prior three-year range, Hodes said. "The bearish kicker is that even with these inventory builds, production of distillates in PADD 3 is at its lowest level since the start of March," he added. WTI traded down \$.05 to close at \$78.95. Brent traded up \$.23 or .3% to close at \$83.67

# **CRUDE**

|     | Last  | Week Ago | Month Ago |
|-----|-------|----------|-----------|
| ANS | 84    | 89.04    | 88.65     |
| BLS | 73.2  | 73.14    | 68.65     |
| LLS | 82.15 | 86.7     | 88.69     |
| Mid | 79.66 | 84.68    | 86.5      |
| WTI | 78.95 | 83.85    | 85.15     |