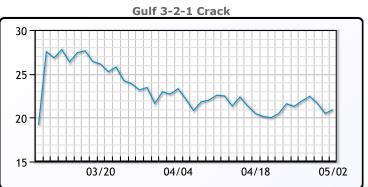

# **Crude & Product Markets**

# **CRUDE**

|     | Last  | Week Ago | Month Ago |
|-----|-------|----------|-----------|
| ANS | 84    | 89.04    | 88.65     |
| BLS | 73.2  | 73.14    | 68.65     |
| LLS | 82.15 | 86.7     | 88.69     |
| Mid | 79.66 | 84.68    | 86.5      |
| WTI | 78.95 | 83.85    | 85.15     |

# **PRODUCTS**

|           | Last   | Week Ago | Month Ago |
|-----------|--------|----------|-----------|
| Gulf RBOB | 2.4965 | 2.634    | 2.6664    |
| Gulf ULSD | 2.3686 | 2.4897   | 2.6414    |
| NYH RBOB  | 2.604  | 2.7691   | 2.4464    |
| NYH ULSD  | 2.4416 | 2.5477   | 2.6969    |
| USGC 3%   | 66.22  | 71.89    | 73.97     |