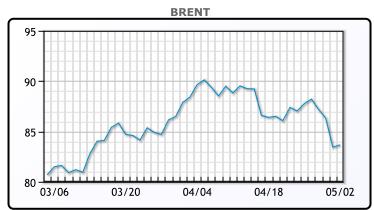

Market Commentary

Oil prices were lower today near their lowest levels in almost two months under pressure from weaker global demand and rising inventories. Both benchmarks closed below their 200 day moving average. "Now it's all a story of demand as risk premium from tensions in the Middle East seen last month morphs into residual risk," said Gaurav Sharma, an independent oil analyst in London. A slump in worldwide diesel demand is also feeding concerns about slowing oil demand growth in big economies. Diesel demand in the U.S. Gulf Coast refining hub, also called PADD 3, is estimated to be below the prior three-year range, Hodes said. "The bearish kicker is that even with these inventory builds, production of distillates in PADD 3 is at its lowest level since the start of March," he added. WTI traded down \$.05 to close at \$78.95. Brent traded up \$.23 or .3% to close at \$83.67

# **CRUDE**

|     | Last  | Week Ago | Month Ago |
|-----|-------|----------|-----------|
| ANS | 84    | 89.04    | 88.65     |
| BLS | 73.2  | 73.14    | 68.65     |
| LLS | 82.15 | 86.7     | 88.69     |
| Mid | 79.66 | 84.68    | 86.5      |
| WTI | 78.95 | 83.85    | 85.15     |