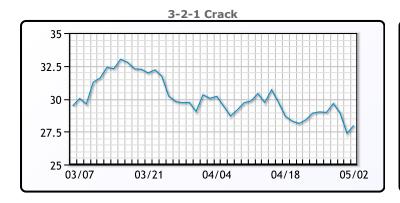

# **Crude & Product Markets**

# **CRUDE**

|     | Last  | Week Ago | Month Ago |
|-----|-------|----------|-----------|
| ANS | 84    | 89.04    | 88.65     |
| BLS | 73.2  | 73.14    | 68.65     |
| LLS | 82.15 | 86.7     | 88.69     |
| Mid | 79.66 | 84.68    | 86.5      |
| WTI | 78.95 | 83.85    | 85.15     |

# **PRODUCTS**

|           | Last   | Week Ago | Month Ago |
|-----------|--------|----------|-----------|
| Gulf RBOB | 2.4965 | 2.634    | 2.6664    |
| Gulf ULSD | 2.3686 | 2.4897   | 2.6414    |
| NYH RBOB  | 2.604  | 2.7691   | 2.4464    |
| NYH ULSD  | 2.4416 | 2.5477   | 2.6969    |
| USGC 3%   | 66.22  | 71.89    | 73.97     |