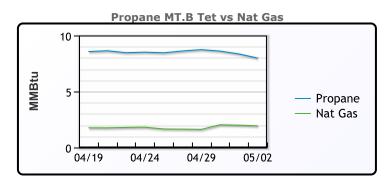

# NGLs

# MB

|                  | Last  | Week Ago | Month Ago |
|------------------|-------|----------|-----------|
| Butane           | 68.8  | 72.1     | 84.4      |
| IsoButane        | 138.5 | 125.1    | 130.6     |
|                  |       |          |           |
| Natural Gasoline | 155   | 169.5    | 162       |
| Propane          | 71.8  | 78.9     | 83.5      |

# **MB NON**

|                  | Last  | Week Ago | Month Ago |
|------------------|-------|----------|-----------|
| Butane           | 83.8  | 90.1     | 99.4      |
| IsoButane        | 138.5 | 125.1    | 130.6     |
| Natural Gasoline | 155   | 169.5    | 162       |
| Propane          | 70.6  | 77.9     | 83        |

#### **CONWAY**

|                  | Last  | Week Ago | Month Ago |
|------------------|-------|----------|-----------|
| Butane           | 79.8  | 85.8     | 94.1      |
| IsoButane        | 135.5 | 128      | 139.5     |
| Natural Gasoline | 153.9 | 166.8    | 160       |
| Propane          | 68.4  | 74.4     | 79        |