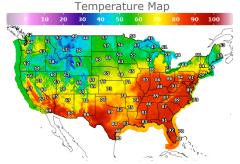

# **Weather Data**

| City         | HIGH °F | LOW °F |
|--------------|---------|--------|
| Calgary      | 40      | 32     |
| Conway       | 51      | 45     |
| Cushing      | 74      | 64     |
| Denver       | 61      | 43     |
| Houston      | 90      | 74     |
| Mont Belvieu | 84      | 73     |
| Sarnia       | 56      | 48     |
| Williston    | 53      | 38     |