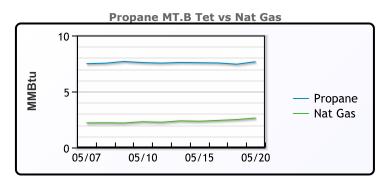

#### NGLs

#### MB

|                  | Last | Week Ago | Month Ago |
|------------------|------|----------|-----------|
| Butane           | 67.8 | 66.5     | 77.4      |
| IsoButane        | 133  | 134.8    | 119.4     |
| Natural Gasoline | 153  | 148.8    | 161.5     |
| Propane          | 70.8 | 69.5     | 79.1      |

#### **MB NON**

|                  | Last | Week Ago | Month Ago |
|------------------|------|----------|-----------|
| Butane           | 82.8 | 81.5     | 92.4      |
| IsoButane        | 133  | 134.8    | 119.4     |
| Natural Gasoline | 153  | 148.8    | 161.5     |
| Propane          | 69.4 | 68.8     | 78.1      |

#### **CONWAY**

|                  | Last | Week Ago | Month Ago |
|------------------|------|----------|-----------|
| Butane           | 78.3 | 76.5     | 88        |
| IsoButane        | 139  | 137      | 126       |
| Natural Gasoline | 153  | 150      | 160.4     |
| Propane          | 68.3 | 66.8     | 74.8      |