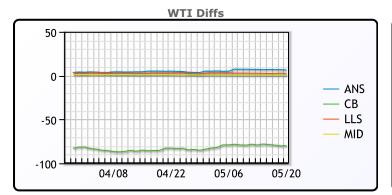

## **CRUDE**

|     | Last  | Week Ago | Month Ago |
|-----|-------|----------|-----------|
| ANS | 86.49 | 85.65    | 87.99     |
| BLS | 73.2  | 73.14    | 68.65     |
| LLS | 82.31 | 81.13    | 86.43     |
| Mid | 80.37 | 79.2     | 84.26     |
| WTI | 79.8  | 78.63    | 83.14     |