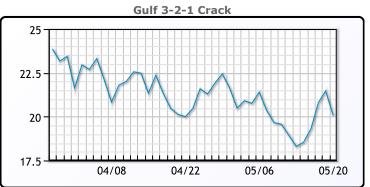

# **Crude & Product Markets**

## **PRODUCTS**

|           | Last   | Week Ago | Month Ago |
|-----------|--------|----------|-----------|
| Gulf RBOB | 2.4449 | 2.4103   | 2.5709    |
| Gulf ULSD | 2.4236 | 2.3531   | 2.4693    |
| NYH RBOB  | 2.5379 | 2.4943   | 2.7228    |
| NYH ULSD  | 2.4746 | 2.4096   | 2.5363    |
| USGC 3%   | 66.26  | 65.47    | 68.93     |