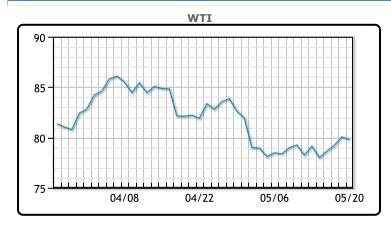

Market Commentary

Oil prices eased today trading down as U.S. Federal Reserve officials said they were awaiting more signs that inflation was declining before the central bank starts cutting interest rates. Two top Fed officials said they're not yet ready to say inflation trends are again moving sustainably back to the central bank's 2% target, weighing in after data last week showed a welcome easing in consumer price pressures in April. The market, however, appeared unfazed by political uncertainty in two major oil-producing countries after Iran's president died in a helicopter crash and Saudi Arabia's crown prince deferred a trip to Japan because of the health of his father, the king. "The market also appears increasingly numb to developments on the geopolitical front, likely due to the large amount of spare capacity OPEC is sitting on," said Warren Patterson, head of commodities strategy at ING. WTI traded down \$.26 or -.3% to close at \$79.80. Brent traded down \$.27 or -.3% to close at \$83.71.

## **CRUDE**

|     | Last  | Week Ago | Month Ago |
|-----|-------|----------|-----------|
| ANS | 86.49 | 85.65    | 87.99     |
| BLS | 73.2  | 73.14    | 68.65     |
| LLS | 82.31 | 81.13    | 86.43     |
| Mid | 80.37 | 79.2     | 84.26     |
| WTI | 79.8  | 78.63    | 83.14     |