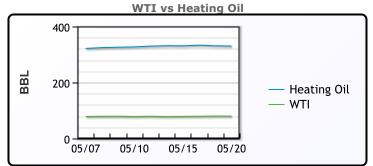

## **CRUDE**

|     | Last  | Week Ago | Month Ago |
|-----|-------|----------|-----------|
| ANS | 86.49 | 85.65    | 87.99     |
| BLS | 73.2  | 73.14    | 68.65     |
| LLS | 82.31 | 81.13    | 86.43     |
| Mid | 80.37 | 79.2     | 84.26     |
| WTI | 79.8  | 78.63    | 83.14     |

## **PRODUCTS**

|           | Last   | Week Ago | Month Ago |
|-----------|--------|----------|-----------|
| Gulf RBOB | 2.4449 | 2.4103   | 2.5709    |
| Gulf ULSD | 2.4236 | 2.3531   | 2.4693    |
| NYH RBOB  | 2.5379 | 2.4943   | 2.7228    |
| NYH ULSD  | 2.4746 | 2.4096   | 2.5363    |
| USGC 3%   | 66.26  | 65.47    | 68.93     |