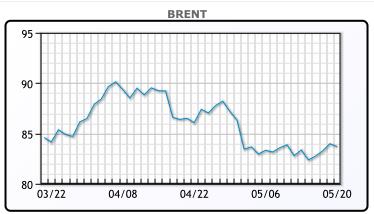

Market Commentary

Oil prices eased today trading down as U.S. Federal Reserve officials said they were awaiting more signs that inflation was declining before the central bank starts cutting interest rates. Two top Fed officials said they're not yet ready to say inflation trends are again moving sustainably back to the central bank's 2% target, weighing in after data last week showed a welcome easing in consumer price pressures in April. The market, however, appeared unfazed by political uncertainty in two major oil-producing countries after Iran's president died in a helicopter crash and Saudi Arabia's crown prince deferred a trip to Japan because of the health of his father, the king. "The market also appears increasingly numb to developments on the geopolitical front, likely due to the large amount of spare capacity OPEC is sitting on," said Warren Patterson, head of commodities strategy at ING. WTI traded down \$.26 or -.3% to close at \$79.80. Brent traded down \$.27 or -.3% to close at \$83.71.

## **CRUDE**

|     | Last  | Week Ago | Month Ago |
|-----|-------|----------|-----------|
| ANS | 86.49 | 85.65    | 87.99     |
| BLS | 73.2  | 73.14    | 68.65     |
| LLS | 82.31 | 81.13    | 86.43     |
| Mid | 80.37 | 79.2     | 84.26     |
| WTI | 79.8  | 78.63    | 83.14     |