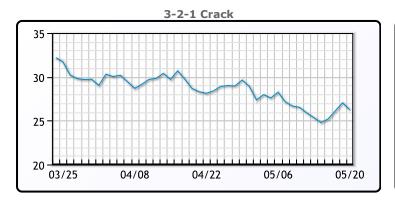

# **Crude & Product Markets**

## **PRODUCTS**

|           | Last   | Week Ago | Month Ago |
|-----------|--------|----------|-----------|
| Gulf RBOB | 2.4449 | 2.4103   | 2.5709    |
| Gulf ULSD | 2.4236 | 2.3531   | 2.4693    |
| NYH RBOB  | 2.5379 | 2.4943   | 2.7228    |
| NYH ULSD  | 2.4746 | 2.4096   | 2.5363    |
| USGC 3%   | 66.26  | 65.47    | 68.93     |