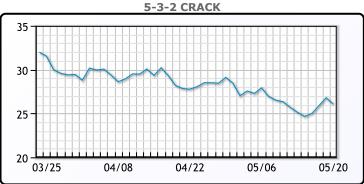

commodities strategy at ING. WTI traded down \$.26 or -.3% to close at \$79.80. Brent traded down \$.27 or -.3% to close at \$83.71.

# **Crude & Product Markets**





## **CRUDE**

|     | Last  | Week Ago | Month Ago |
|-----|-------|----------|-----------|
| ANS | 86.49 | 85.65    | 87.99     |
| BLS | 73.2  | 73.14    | 68.65     |
| LLS | 82.31 | 81.13    | 86.43     |
| Mid | 80.37 | 79.2     | 84.26     |
| WTI | 79.8  | 78.63    | 83.14     |

## **PRODUCTS**

|           | Last   | Week Ago | Month Ago |
|-----------|--------|----------|-----------|
| Gulf RBOB | 2.4449 | 2.4103   | 2.5709    |
| Gulf ULSD | 2.4236 | 2.3531   | 2.4693    |
| NYH RBOB  | 2.5379 | 2.4943   | 2.7228    |
| NYH ULSD  | 2.4746 | 2.4096   | 2.5363    |
| USGC 3%   | 66.26  | 65.47    | 68.93     |









#### NGLs

#### MB

|                  | Last | Week Ago | Month Ago |
|------------------|------|----------|-----------|
| Butane           | 67.8 | 66.5     | 77.4      |
| IsoButane        | 133  | 134.8    | 119.4     |
| Natural Gasoline | 153  | 148.8    | 161.5     |
| Propane          | 70.8 | 69.5     | 79.1      |

#### **MB NON**

|                  | Last | Week Ago | Month Ago |
|------------------|------|----------|-----------|
| Butane           | 82.8 | 81.5     | 92.4      |
| IsoButane        | 133  | 134.8    | 119.4     |
| Natural Gasoline | 153  | 148.8    | 161.5     |
| Propane          | 69.4 | 68.8     | 78.1      |

#### **CONWAY**

|                  | Last | Week Ago | Month Ago |
|------------------|------|----------|-----------|
| Butane           | 78.