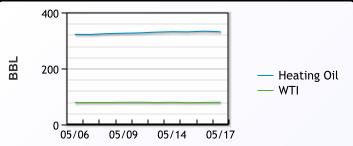

## CRUDE

|     | Last  | Week Ago | Month Ago |
|-----|-------|----------|-----------|
| ANS | 86.12 | 85.39    | 90.53     |
| BLS | 73.2  | 73.14    | 68.65     |
| LLS | 81.73 | 80.99    | 88.39     |
| Mid | 79.78 | 78.91    | 86.72     |
| WTI | 79.23 | 78.26    | 85.36     |

## PRODUCTS

|           | Last   | Week Ago | Month Ago |
|-----------|--------|----------|-----------|
| Gulf RBOB | 2.5097 | 2.3902   | 2.5712    |
| Gulf ULSD | 2.4258 | 2.3579   | 2.5027    |
| NYH RBOB  | 2.5717 | 2.4972   | 2.7452    |
| NYH ULSD  | 2.4823 | 2.4194   | 2.5732    |
| USGC 3%   | 65.98  | 65.35    | 71.69     |