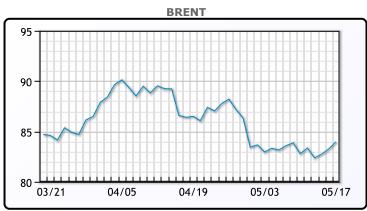

| Market Commentary                                                                                                                                                                                                                                                                                                                                                                                                                                                                                                                                                                                                                                                                                                                                                                                                                                                                                                                                                               |
|---------------------------------------------------------------------------------------------------------------------------------------------------------------------------------------------------------------------------------------------------------------------------------------------------------------------------------------------------------------------------------------------------------------------------------------------------------------------------------------------------------------------------------------------------------------------------------------------------------------------------------------------------------------------------------------------------------------------------------------------------------------------------------------------------------------------------------------------------------------------------------------------------------------------------------------------------------------------------------|
| Oil prices settled higher today, with Brent notching its first weekly gain in three weeks as economic indicators from the US and China bolstered hopes for higher demand. Chinas industrial output rose 6.7% year over year as a recovery in its manufacturing sector gained pace. Declines in oil and refined product inventories at global trading hubs have also created optimism about demand, reversing a trend of rising stockpiles that had weighed heavily on crude oil prices in previous weeks. Recent U.S. economic indicators have fed into the optimism over global demand for oil. U.S. consumer prices rose less than expected in April, data showed on Wednesday, boosting expectations of lower interest rates. "Consumer prices were not as bad as expected," said Tim Snyder, economist at Matador Economics. "It gave the U.S. a little bit of a boost." WTI traded up \$.83 or 1.1% to close at \$80.06. Brent traded up \$.71 or .9% to close at \$83.98. |
|                                                                                                                                                                                                                                                                                                                                                                                                                                                                                                                                                                                                                                                                                                                                                                                                                                                                                                                                                                                 |