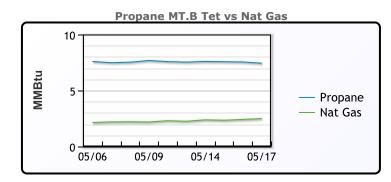

| MB               |       |          |           |  |  |  |  |
|------------------|-------|----------|-----------|--|--|--|--|
|                  | Last  | Week Ago | Month Ago |  |  |  |  |
| Butane           | 67.8  | 65.5     | 78.1      |  |  |  |  |
| IsoButane        | 138.6 | 133.8    | 117.8     |  |  |  |  |
| Natural Gasoline | 153.9 | 148.4    | 159.9     |  |  |  |  |
| Propane          | 70.1  | 69       | 79.1      |  |  |  |  |

**MB NON** 

|                  | Last  | Week Ago | Month Ago |
|------------------|-------|----------|-----------|
| Butane           | 82.8  | 80.5     | 93.1      |
| IsoButane        | 138.6 | 133.8    | 117.8     |
| Natural Gasoline | 153.9 | 148.3    | 159.9     |
| Propane          | 69    | 68       | 78        |