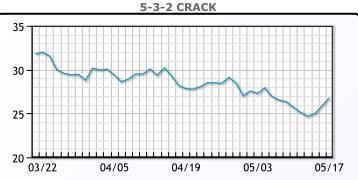

|

## **Crude & Product Markets**



## CRUDE

|     | Last  | Week Ago | Month Ago |
|-----|-------|----------|-----------|
| ANS | 86.12 | 85.39    | 90.53     |
| BLS | 73.2  | 73.14    | 68.65     |
| LLS | 81.73 | 80.99    | 88.39     |
| Mid | 79.78 | 78.91    | 86.72     |
| WTI | 79.23 | 78.26    | 85.36     |





## PRODUCTS

|           | Last   | Week Ago | Month Ago |
|-----------|--------|----------|-----------|
| Gulf RBOB | 2.5097 | 2.3902   | 2.5712    |
| Gulf ULSD | 2.4258 | 2.3579   | 2.5027    |
| NYH RBOB  | 2.5717 | 2.4972   | 2.7452    |
| NYH ULSD  | 2.4823 | 2.4194   | 2.5732    |
| USGC 3%   | 65.98  | 65.35    | 71.69     |



# This report has been prepared by PFL Petroleum Limited personnel for your information only and the views expressed are intended to provide market commentary and are not recommendations. This report is not an offer to sell or a solicitation of any offer to buy any security. The information contained herein has been compiled by PFL from sources believed to be reliable, but no representation or warranty, express or implied, is made by PFL Petroleum Limited, its affiliates or any other person as to its accuracy, completeness or correctness. Copyright 2017 PFL Petroleum Limited. All Rights Reserved





| MB               |       |          |           |  |  |  |  |
|------------------|-------|----------|-----------|--|--|--|--|
|                  | Last  | Week Ago | Month Ago |  |  |  |