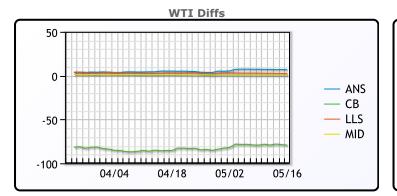

## CRUDE

|     | Last  | Week Ago | Month Ago |
|-----|-------|----------|-----------|
| ANS | 86.12 | 85.39    | 90.53     |
| BLS | 73.2  | 73.14    | 68.65     |
| LLS | 81.73 | 80.99    | 88.39     |
| Mid | 79.78 | 78.91    | 86.72     |
| WTI | 79.23 | 78.26    | 85.36     |