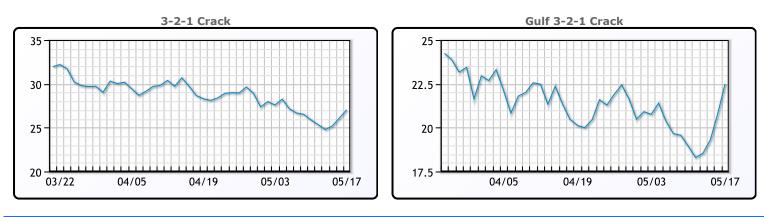

## **Crude & Product Markets**

## CRUDE

|     | Last  | Week Ago | Month Ago |
|-----|-------|----------|-----------|
| ANS | 86.12 | 85.39    | 90.53     |
| BLS | 73.2  | 73.14    | 68.65     |
| LLS | 81.73 | 80.99    | 88.39     |
| Mid | 79.78 | 78.91    | 86.72     |
| WTI | 79.23 | 78.26    | 85.36     |

## PRODUCTS

|           | Last   | Week Ago | Month Ago |
|-----------|--------|----------|-----------|
| Gulf RBOB | 2.5097 | 2.3902   | 2.5712    |
| Gulf ULSD | 2.4258 | 2.3579   | 2.5027    |
| NYH RBOB  | 2.5717 | 2.4972   | 2.7452    |
| NYH ULSD  | 2.4823 | 2.4194   | 2.5732    |
| USGC 3%   | 65.98  | 65.35    | 71.69     |