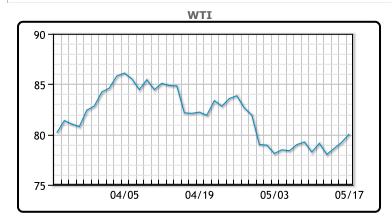

| Market Commentary                                                                                                                                                                                                                                                                                                                                                                                                                                                                                                                                                                                                                                                                                                                                                                                                                                                                                                                                                               |
|---------------------------------------------------------------------------------------------------------------------------------------------------------------------------------------------------------------------------------------------------------------------------------------------------------------------------------------------------------------------------------------------------------------------------------------------------------------------------------------------------------------------------------------------------------------------------------------------------------------------------------------------------------------------------------------------------------------------------------------------------------------------------------------------------------------------------------------------------------------------------------------------------------------------------------------------------------------------------------|
| Oil prices settled higher today, with Brent notching its first weekly gain in three weeks as economic indicators from the US and China bolstered hopes for higher demand. Chinas industrial output rose 6.7% year over year as a recovery in its manufacturing sector gained pace. Declines in oil and refined product inventories at global trading hubs have also created optimism about demand, reversing a trend of rising stockpiles that had weighed heavily on crude oil prices in previous weeks. Recent U.S. economic indicators have fed into the optimism over global demand for oil. U.S. consumer prices rose less than expected in April, data showed on Wednesday, boosting expectations of lower interest rates. "Consumer prices were not as bad as expected," said Tim Snyder, economist at Matador Economics. "It gave the U.S. a little bit of a boost." WTI traded up \$.83 or 1.1% to close at \$80.06. Brent traded up \$.71 or .9% to close at \$83.98. |
|                                                                                                                                                                                                                                                                                                                                                                                                                                                                                                                                                                                                                                                                                                                                                                                                                                                                                                                                                                                 |

## CRUDE

|     | Last  | Week Ago | Month Ago |
|-----|-------|----------|-----------|
| ANS | 86.12 | 85.39    | 90.53     |
| BLS | 73.2  | 73.14    | 68.65     |
| LLS | 81.73 | 80.99    | 88.39     |
| Mid | 79.78 | 78.91    | 86.72     |
| WTI | 79.23 | 78.26    | 85.36     |