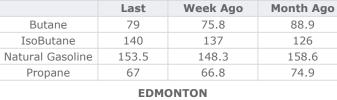

## **Crude & Product Markets**

## CRUDE

|     | Last  | Week Ago | Month Ago |
|-----|-------|----------|-----------|
| ANS | 86.12 | 85.39    | 90.53     |
| BLS | 73.2  | 73.14    | 68.65     |
| LLS | 81.73 | 80.99    | 88.39     |
| Mid | 79.78 | 78.91    | 86.72     |
| WTI | 79.23 | 78.26    | 85.36     |

## PRODUCTS

|           | Last   | Week Ago | Month Ago |
|-----------|--------|----------|-----------|
| Gulf RBOB | 2.5097 | 2.3902   | 2.5712    |
| Gulf ULSD | 2.4258 | 2.3579   | 2.5027    |
| NYH RBOB  | 2.5717 | 2.4972   | 2.7452    |
| NYH ULSD  | 2.4823 | 2.4194   | 2.5732    |
| USGC 3%   | 65.98  | 65.35    | 71.69     |