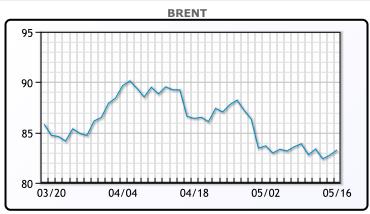

|   | Market Commentary                                                             |
|---|-------------------------------------------------------------------------------|
|   | Crude prices were slightly higher today after data showed a stabilizing US    |
|   | jobs market. Wednesday's slower-than-expected U.S. inflation data for Apr     |
|   | also fed market expectations for a September cut in interest rates, which     |
|   | could temper dollar strength and make greenback-denominated oil more          |
|   | affordable for holders of other currencies. "Even though the jobless claims   |
|   | were low, the report was weak enough that it's going to allow the Fed to ge   |
|   | in and cut," said John Kilduff of Again Capital. "The strong employment       |
|   | trends do portend strong gasoline demand as we look out, even though it       |
|   | has been lackluster." U.S. gasoline demand, however, continued to land        |
|   | under 9 million barrels per day for a sixth straight week, below what is      |
| 1 | typical heading into the summer driving season, which officially kicks off or |
|   | the Memorial Day weekend at the end of the month. WTI traded up \$.60         |
|   | or .8% to close \$79.23. Brent traded up \$.52 or .6% to close at \$83.27.    |

### CRUDE

|     | Last  | Week Ago | Month Ago |
|-----|-------|----------|-----------|
| ANS | 86.12 | 85.39    | 90.53     |
| BLS | 73.2  | 73.14    | 68.65     |
| LLS | 81.73 | 80.99    | 88.39     |
| Mid | 79.78 | 78.91    | 86.72     |
| WTI | 79.23 | 78.26    | 85.36     |