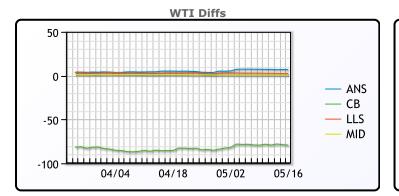

### CRUDE

|     | Last  | Week Ago | Month Ago |
|-----|-------|----------|-----------|
| ANS | 86.12 | 85.39    | 90.53     |
| BLS | 73.2  | 73.14    | 68.65     |
| LLS | 81.73 | 80.99    | 88.39     |
| Mid | 79.78 | 78.91    | 86.72     |
| WTI | 79.23 | 78.26    | 85.36     |