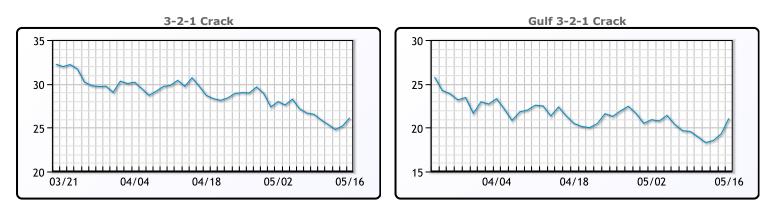

## **Crude & Product Markets**

### CRUDE

|     | Last  | Week Ago | Month Ago |
|-----|-------|----------|-----------|
| ANS | 86.12 | 85.39    | 90.53     |
| BLS | 73.2  | 73.14    | 68.65     |
| LLS | 81.73 | 80.99    | 88.39     |
| Mid | 79.78 | 78.91    | 86.72     |
| WTI | 79.23 | 78.26    | 85.36     |

### PRODUCTS

|           | Last   | Week Ago | Month Ago |
|-----------|--------|----------|-----------|
| Gulf RBOB | 2.4733 | 2.3902   | 2.6648    |
| Gulf ULSD | 2.3762 | 2.3579   | 2.5808    |
| NYH RBOB  | 2.5353 | 2.4972   | 2.8413    |
| NYH ULSD  | 2.4397 | 2.4194   | 2.6538    |
| USGC 3%   | 65.98  | 65.35    | 71.69     |