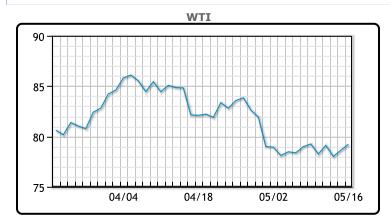

|   | Market Commentary                                                             |
|---|-------------------------------------------------------------------------------|
|   | Crude prices were slightly higher today after data showed a stabilizing US    |
|   | jobs market. Wednesday's slower-than-expected U.S. inflation data for Apr     |
|   | also fed market expectations for a September cut in interest rates, which     |
|   | could temper dollar strength and make greenback-denominated oil more          |
|   | affordable for holders of other currencies. "Even though the jobless claims   |
|   | were low, the report was weak enough that it's going to allow the Fed to ge   |
|   | in and cut," said John Kilduff of Again Capital. "The strong employment       |
|   | trends do portend strong gasoline demand as we look out, even though it       |
|   | has been lackluster." U.S. gasoline demand, however, continued to land        |
|   | under 9 million barrels per day for a sixth straight week, below what is      |
| 1 | typical heading into the summer driving season, which officially kicks off or |
|   | the Memorial Day weekend at the end of the month. WTI traded up \$.60         |
|   | or .8% to close \$79.23. Brent traded up \$.52 or .6% to close at \$83.27.    |

### CRUDE

|     | Last  | Week Ago | Month Ago |
|-----|-------|----------|-----------|
| ANS | 86.12 | 85.39    | 90.53     |
| BLS | 73.2  | 73.14    | 68.65     |
| LLS | 81.73 | 80.99    | 88.39     |
| Mid | 79.78 | 78.91    | 86.72     |
| WTI | 79.23 | 78.26    | 85.36     |