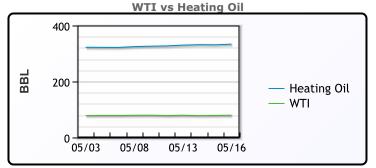

### CRUDE

|     | Last  | Week Ago | Month Ago |
|-----|-------|----------|-----------|
| ANS | 86.12 | 85.39    | 90.53     |
| BLS | 73.2  | 73.14    | 68.65     |
| LLS | 81.73 | 80.99    | 88.39     |
| Mid | 79.78 | 78.91    | 86.72     |
| WTI | 79.23 | 78.26    | 85.36     |

### PRODUCTS

|           | Last   | Week Ago | Month Ago |
|-----------|--------|----------|-----------|
| Gulf RBOB | 2.4733 | 2.3902   | 2.6648    |
| Gulf ULSD | 2.3762 | 2.3579   | 2.5808    |
| NYH RBOB  | 2.5353 | 2.4972   | 2.8413    |
| NYH ULSD  | 2.4397 | 2.4194   | 2.6538    |
| USGC 3%   | 65.98  | 65.35    | 71.69     |