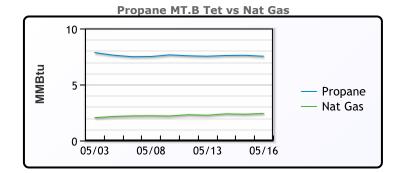

#### MB Last Week Ago **Month Ago** 70.75 71.625 91.25 Butane 137.5 133 125 IsoButane 151.4 165.3 Natural Gasoline 151.6 Propane 68.125 69.25 81

**MB NON** 

|                  | Last   | Week Ago | Month Ago |
|------------------|--------|----------|-----------|
| Butane           | 80.75  | 81.625   | 95.25     |
| IsoButane        | 137.5  | 133      | 125       |
| Natural Gasoline | 151.25 | 151      | 165.5     |
| Propane          | 67.1   | 68.3     | 79.9      |

# CONWAY

|                  | Last   | Week Ago | Month Ago |
|------------------|--------|----------|-----------|
| Butane           | 78     | 77.25    | 90.75     |
| IsoButane        | 143    | 143.5    | 135.75    |
| Natural Gasoline | 151.5  | 151      | 163.5     |
| Propane          | 66.125 | 67       | 76.5      |