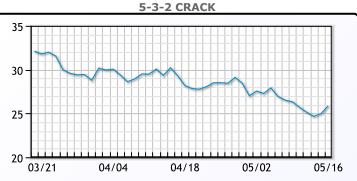

the end of the month. WTI traded up \$.60         |
|   | or .8% to close \$79.23. Brent traded up \$.52 or .6% to close at \$83.27.    |

## **Crude & Product Markets**



### CRUDE

|     | Last  | Week Ago | Month Ago |
|-----|-------|----------|-----------|
| ANS | 86.12 | 85.39    | 90.53     |
| BLS | 73.2  | 73.14    | 68.65     |
| LLS | 81.73 | 80.99    | 88.39     |
| Mid | 79.78 | 78.91    | 86.72     |
| WTI | 79.23 | 78.26    | 85.36     |





### PRODUCTS

|           | Last   | Week Ago | Month Ago |
|-----------|--------|----------|-----------|
| Gulf RBOB | 2.4733 | 2.3902   | 2.6648    |
| Gulf ULSD | 2.3762 | 2.3579   | 2.5808    |
| NYH RBOB  | 2.5353 | 2.4972   | 2.8413    |
| NYH ULSD  | 2.4397 | 2.4194   | 2.6538    |
| USGC 3%   | 65.98  | 65.35    | 71.69     |



This report has been prepared by PFL Petroleum Limited personnel for your information only and the views expressed are intended to provide market commentary and are not recommendations. This report is not an offer to sell or a solicitation of any offer to buy any security. The information contained herein has been compiled by PFL from sources believed to be reliable, but no representation or warranty, express or implied, is made by PFL Petroleum Limited, its affiliates or any other person as to its accuracy, completeness or correctness. Copyright 2017 PFL Petroleum Limited. All Rights Reserved





#### MB Last Week Ago **Month Ago** 70.75 71.625 91.25 Butane 137.5 133 125 IsoButane 151.4 165.3 Natural Gasoline 151.6 Propane 68.125 69.25 81

**MB NON** 

|                  | Last   | Wee