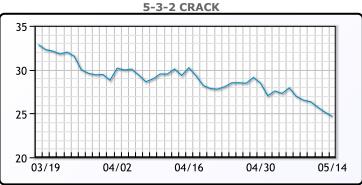

f the oil sands industry. WTI traded down \$1.10 or -1.39% to close at \$78.02. Brent traded down \$.98 or -1.18% to close at \$82.38

# **Crude & Product Markets**





## **CRUDE**

|     | Last  | Week Ago | Month Ago |
|-----|-------|----------|-----------|
| ANS | 84.87 | 86.54    | 90.81     |
| BLS | 73.2  | 73.14    | 68.65     |
| LLS | 80.62 | 82.16    | 88.36     |
| Mid | 78.65 | 79.92    | 86.91     |
| WTI | 78.02 | 79.26    | 85.66     |

## **PRODUCTS**

|           | Last   | Week Ago | Month Ago |
|-----------|--------|----------|-----------|
| Gulf RBOB | 2.3686 | 2.4323   | 2.6504    |
| Gulf ULSD | 2.346  | 2.4016   | 2.6166    |
| NYH RBOB  | 2.4566 | 2.5393   | 2.4969    |
| NYH ULSD  | 2.4185 | 2.4716   | 2.6801    |
| USGC 3%   | 65.31  | 66.69    | 71.57     |









# NGLs

#### MB

|                  | Last  | Week Ago | Month Ago |
|------------------|-------|----------|-----------|
| Butane           | 66.3  | 65.5     | 81.3      |
| IsoButane        | 136.1 | 137.9    | 125.1     |
| Natural Gasoline | 147   | 152.3    | 163.5     |
| Propane          | 69.3  | 68.9     | 80.8      |

#### **MB NON**

|                  | Last  | Week Ago | Month Ago |
|------------------|-------|----------|-----------|
| Butane           | 81.3  | 80.5     | 96.3      |
| IsoButane        | 136.1 | 137.9    | 125.1     |
| Natural Gasoline | 147   | 152.3    | 163.5     |
| Propane          | 68.4  | 67.6     | 79.6      |

#### **CONWAY**

|                  | Last | Week Ago | Month Ago |
|------------------|------|----------|-----------|
| Butane