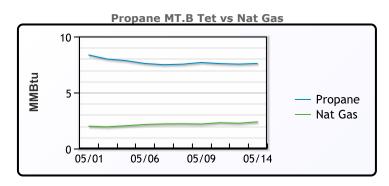

# NGLs

#### MB

|                  | Last  | Week Ago | Month Ago |
|------------------|-------|----------|-----------|
| Butane           | 66.3  | 65.5     | 81.3      |
| IsoButane        | 136.1 | 137.9    | 125.1     |
| Natural Gasoline | 147   | 152.3    | 163.5     |
| Propane          | 69.3  | 68.9     | 80.8      |

#### **MB NON**

|                  | Last  | Week Ago | Month Ago |
|------------------|-------|----------|-----------|
| Butane           | 81.3  | 80.5     | 96.3      |
| IsoButane        | 136.1 | 137.9    | 125.1     |
| Natural Gasoline | 147   | 152.3    | 163.5     |
| Propane          | 68.4  | 67.6     | 79.6      |

#### **CONWAY**

|                  | Last | Week Ago | Month Ago |
|------------------|------|----------|-----------|
| Butane           | 75.8 | 76.9     | 90.4      |
| IsoButane        | 137  | 135      | 130       |
| Natural Gasoline | 147  | 150.5    | 162.3     |
| Propane          | 67   | 66.1     | 76.5      |

#### **EDMONTON**

|         | Last | Week Ago | <b>Month Ago</b> |
|---------|------|----------|------------------|
| Propane | 44.5 | 44.1     | 51.5             |

#### **SARNIA**

|         | Last | Week Ago | Month Ago |
|---------|------|----------|-----------|
| Propane | 77.3 | 77.5     | 95        |