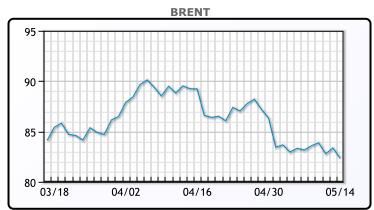

Market Commentary

Oil prices were lower today after US data stoked concerns that interest rates may stay high. Producer prices increased more than expected in April. Fed Chair Jerome Powell said he expects US inflation to keep declining through 2024 but warned he is less confident now. "The inflation story is not under control that is pulling demand back a bit and the thing that rubbed a little salt in the wound was Powell's comments", said Tim Snyder, economist at Matador Economics. Wildfires in Canada put a floor under prices. Firefighters were racing to contain one blaze in BC and two in Alberta near the heart of the oil sands industry. WTI traded down \$1.10 or -1.39% to close at \$78.02. Brent traded down \$.98 or -1.18% to close at \$82.38

## **CRUDE**

|     | Last  | Week Ago | Month Ago |
|-----|-------|----------|-----------|
| ANS | 84.87 | 86.54    | 90.81     |
| BLS | 73.2  | 73.14    | 68.65     |
| LLS | 80.62 | 82.16    | 88.36     |
| Mid | 78.65 | 79.92    | 86.91     |
| WTI | 78.02 | 79.26    | 85.66     |