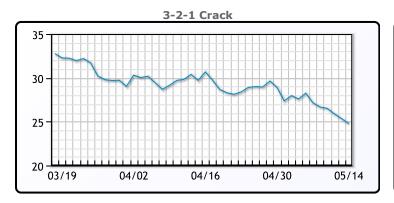

# **Crude & Product Markets**

## **CRUDE**

|     | Last  | Week Ago | Month Ago |
|-----|-------|----------|-----------|
| ANS | 84.87 | 86.54    | 90.81     |
| BLS | 73.2  | 73.14    | 68.65     |
| LLS | 80.62 | 82.16    | 88.36     |
| Mid | 78.65 | 79.92    | 86.91     |
| WTI | 78.02 | 79.26    | 85.66     |

## **PRODUCTS**

|           | Last   | Week Ago | Month Ago |
|-----------|--------|----------|-----------|
| Gulf RBOB | 2.3686 | 2.4323   | 2.6504    |
| Gulf ULSD | 2.346  | 2.4016   | 2.6166    |
| NYH RBOB  | 2.4566 | 2.5393   | 2.4969    |
| NYH ULSD  | 2.4185 | 2.4716   | 2.6801    |
| USGC 3%   | 65.31  | 66.69    | 71.57     |