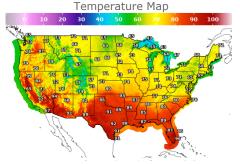

# **Weather Data**

| City         | HIGH °F | LOW °F |
|--------------|---------|--------|
| Calgary      | 64      | 45     |
| Conway       | 56      | 46     |
| Cushing      | 77      | 54     |
| Denver       | 77      | 54     |
| Houston      | 88      | 67     |
| Mont Belvieu | 85      | 65     |
| Sarnia       | 58      | 45     |
| Williston    | 68      | 54     |