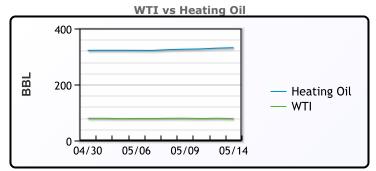

# **Crude & Product Markets**

## **CRUDE**

|     | Last  | Week Ago | Month Ago |
|-----|-------|----------|-----------|
| ANS | 84.87 | 86.54    | 90.81     |
| BLS | 73.2  | 73.14    | 68.65     |
| LLS | 80.62 | 82.16    | 88.36     |
| Mid | 78.65 | 79.92    | 86.91     |
| WTI | 78.02 | 79.26    | 85.66     |

## **PRODUCTS**

|           | Last   | Week Ago | Month Ago |
|-----------|--------|----------|-----------|
| Gulf RBOB | 2.3686 | 2.4323   | 2.6504    |
| Gulf ULSD | 2.346  | 2.4016   | 2.6166    |
| NYH RBOB  | 2.4566 | 2.5393   | 2.4969    |
| NYH ULSD  | 2.4185 | 2.4716   | 2.6801    |
| USGC 3%   | 65.31  | 66.69    | 71.57     |