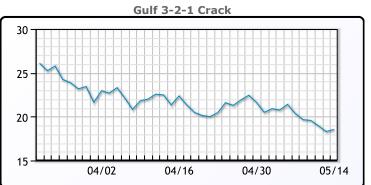

# **Crude & Product Markets**

## **CRUDE**

|     | Last  | Week Ago | Month Ago |
|-----|-------|----------|-----------|
| ANS | 84.87 | 86.54    | 90.81     |
| BLS | 73.2  | 73.14    | 68.65     |
| LLS | 80.62 | 82.16    | 88.36     |
| Mid | 78.65 | 79.92    | 86.91     |
| WTI | 78.02 | 79.26    | 85.66     |

## **PRODUCTS**

|           | Last   | Week Ago | Month Ago |
|-----------|--------|----------|-----------|
| Gulf RBOB | 2.3686 | 2.4323   | 2.6504    |
| Gulf ULSD | 2.346  | 2.4016   | 2.6166    |
| NYH RBOB  | 2.4566 | 2.5393   | 2.4969    |
| NYH ULSD  | 2.4185 | 2.4716   | 2.6801    |
| USGC 3%   | 65.31  | 66.69    | 71.57     |