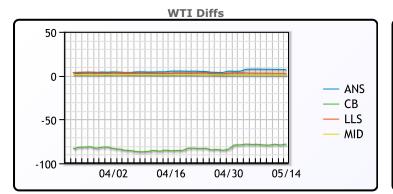

## **CRUDE**

|     | Last  | Week Ago | Month Ago |
|-----|-------|----------|-----------|
| ANS | 84.87 | 86.54    | 90.81     |
| BLS | 73.2  | 73.14    | 68.65     |
| LLS | 80.62 | 82.16    | 88.36     |
| Mid | 78.65 | 79.92    | 86.91     |
| WTI | 78.02 | 79.26    | 85.66     |