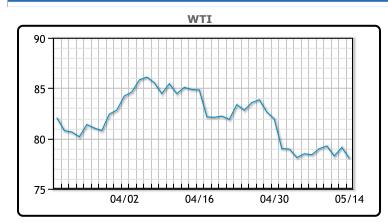

Market Commentary

Oil prices were lower today after US data stoked concerns that interest rates may stay high. Producer prices increased more than expected in April. Fed Chair Jerome Powell said he expects US inflation to keep declining through 2024 but warned he is less confident now. "The inflation story is not under control that is pulling demand back a bit and the thing that rubbed a little salt in the wound was Powell's comments", said Tim Snyder, economist at Matador Economics. Wildfires in Canada put a floor under prices. Firefighters were racing to contain one blaze in BC and two in Alberta near the heart of the oil sands industry. WTI traded down \$1.10 or -1.39% to close at \$78.02. Brent traded down \$.98 or -1.18% to close at \$82.38

## **CRUDE**

|     | Last  | Week Ago | Month Ago |
|-----|-------|----------|-----------|
| ANS | 84.87 | 86.54    | 90.81     |
| BLS | 73.2  | 73.14    | 68.65     |
| LLS | 80.62 | 82.16    | 88.36     |
| Mid | 78.65 | 79.92    | 86.91     |
| WTI | 78.02 | 79.26    | 85.66     |