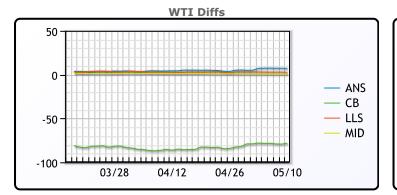

## CRUDE

|     | Last  | Week Ago | Month Ago |
|-----|-------|----------|-----------|
| ANS | 85.39 | 85.28    | 90.59     |
| BLS | 73.2  | 73.14    | 68.65     |
| LLS | 80.99 | 81.21    | 88.99     |
| Mid | 78.91 | 78.86    | 87.33     |
| WTI | 78.26 | 78.11    | 86.21     |