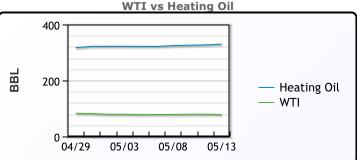

## CRUDE

|     | Last  | Week Ago | Month Ago |
|-----|-------|----------|-----------|
| ANS | 85.39 | 85.28    | 90.59     |
| BLS | 73.2  | 73.14    | 68.65     |
| LLS | 80.99 | 81.21    | 88.99     |
| Mid | 78.91 | 78.86    | 87.33     |
| WTI | 78.26 | 78.11    | 86.21     |

| SAKNIA  |      |          |           |  |  |
|---------|------|----------|-----------|--|--|
|         | Last | Week Ago | Month Ago |  |  |
| Propane | 77.3 | 77.5     | 95        |  |  |

| DDL | 200 - |     |       |       | _     | — Heating Oil |
|-----|-------|-----|-------|-------|-------|---------------|
| -   | 0     |     |       |       |       | — WTI         |
|     | 04    | /29 | 05/03 | 05/08 | 05/13 |               |