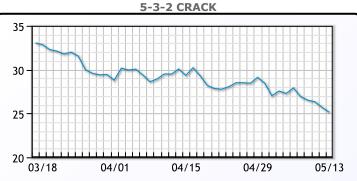

|

+ Commont

## **Crude & Product Markets**



## CRUDE

|     | Last  | Week Ago | Month Ago |
|-----|-------|----------|-----------|
| ANS | 85.39 | 85.28    | 90.59     |
| BLS | 73.2  | 73.14    | 68.65     |
| LLS | 80.99 | 81.21    | 88.99     |
| Mid | 78.91 | 78.86    | 87.33     |
| WTI | 78.26 | 78.11    | 86.21     |





### PRODUCTS

|           | Last   | Week Ago | Month Ago |
|-----------|--------|----------|-----------|
| Gulf RBOB | 2.398  | 2.4268   | 2.6504    |
| Gulf ULSD | 2.3573 | 2.4001   | 2.6166    |
| NYH RBOB  | 2.508  | 2.5318   | 2.4969    |
| NYH ULSD  | 2.4218 | 2.4611   | 2.6801    |
| USGC 3%   | 65.35  | 65.39    | 73.54     |



# This report has been prepared by PFL Petroleum Limited personnel for your information only and the views expressed are intended to provide market commentary and are not recommendations. This report is not an offer to sell or a solicitation of any offer to buy any security. The information contained herein has been compiled by PFL from sources believed to be reliable, but no representation or warranty, express or implied, is made by PFL Petroleum Limited, its affiliates or any other person as to its accuracy, completeness or correctness. Copyright 2017 PFL Petroleum Limited. All Rights Reserved





#### MB Last Week Ago **Month Ago** Butane 66.5 60.8 81.3 125.1 IsoButane 134.8 136.9 Natural Gasoline 148.8 153.1 163.5 Propane 69.5 68.5 80.8

**MB NON** 

|                  | Last  | Wee