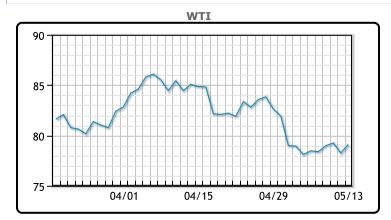

https://www.pflpetroleum.com 1865 Veterans Park Dr. Suite 303 Naples, Florida 34109 Phone: 239-390-2885 Fax: 239-949-0611 May 13, 2024 5:21 PM

| Major Energy Futures |               |        |  |  |  |  |
|----------------------|---------------|--------|--|--|--|--|
|                      | Settle Change |        |  |  |  |  |
| Brent                | 83.36         | 0.57   |  |  |  |  |
| Gas Oil              | 752.75        | -9.5   |  |  |  |  |
| Natural Gas          | 2.381         | -0.049 |  |  |  |  |
| RBOB                 | 251.05        | -4.21  |  |  |  |  |
| ULSD                 | 243.68        | -4.32  |  |  |  |  |
| WTI                  | 79.12         | 0.86   |  |  |  |  |

| Market Commentary                                                                                                                                                                                                                                                                                                                                                                                                                                                                                                                           |
|---------------------------------------------------------------------------------------------------------------------------------------------------------------------------------------------------------------------------------------------------------------------------------------------------------------------------------------------------------------------------------------------------------------------------------------------------------------------------------------------------------------------------------------------|
| Oil prices rose today on signs of improving demand. Prices drew support from expectations of strong U.S. gasoline demand, as motorist group AAA forecast this year's Memorial Day travel activity will be the highest since 2005, with road trips at a record since 2000. On the supply front, investors are watching for potential oil supply disruptions in Western Canada due to wildfires the                                                                                                                                           |
| country's government has warned could be "catastrophic". "Canadian oil sands production currently has a 3.3 million barrel daily capacity, which is very likely to be affected moving into the summer," said Alex Hodes, analyst at energy brokerage StoneX. Analysts expect the U.S. central bank to keep its policy rate on hold for longer, supporting the dollar and making dollar-denominated oil more expensive for buyers holding other currencies. WTI traded up \$.86 or 1.1% to close at \$79.12. Brent traded up \$.57 or .7% to |
| close at \$83.36.                                                                                                                                                                                                                                                                                                                                                                                                                                                                                                                           |

## CRUDE

|     | Last  | Week Ago | Month Ago |
|-----|-------|----------|-----------|
| ANS | 85.39 | 85.28    | 90.59     |
| BLS | 73.2  | 73.14    | 68.65     |
| LLS | 80.99 | 81.21    | 88.99     |
| Mid | 78.91 | 78.86    | 87.33     |
| WTI | 78.26 | 78.11    | 86.21     |