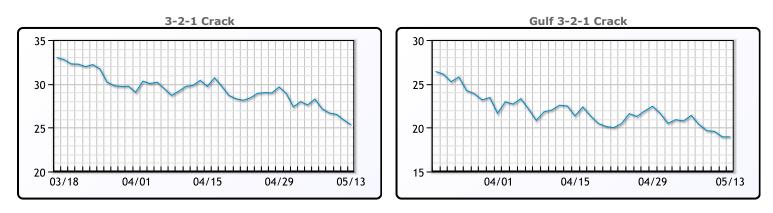

## CRUDE

|     | Last  | Week Ago | Month Ago |
|-----|-------|----------|-----------|
| ANS | 85.39 | 85.28    | 90.59     |
| BLS | 73.2  | 73.14    | 68.65     |
| LLS | 80.99 | 81.21    | 88.99     |
| Mid | 78.91 | 78.86    | 87.33     |
| WTI | 78.26 | 78.11    | 86.21     |

### PRODUCTS

|           | Last   | Week Ago | Month Ago |
|-----------|--------|----------|-----------|
| Gulf RBOB | 2.398  | 2.4268   | 2.6504    |
| Gulf ULSD | 2.3573 | 2.4001   | 2.6166    |
| NYH RBOB  | 2.508  | 2.5318   | 2.4969    |
| NYH ULSD  | 2.4218 | 2.4611   | 2.6801    |
| USGC 3%   | 65.35  | 65.39    | 73.54     |