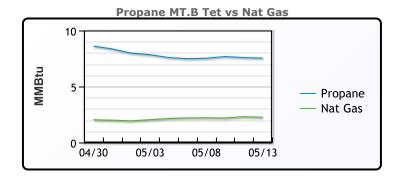

#### MB Last Week Ago **Month Ago** Butane 66.5 60.8 81.3 125.1 IsoButane 134.8 136.9 Natural Gasoline 148.8 153.1 163.5 Propane 69.5 68.5 80.8

**MB NON** 

|                  | Last  | Week Ago | Month Ago |
|------------------|-------|----------|-----------|
| Butane           | 81.5  | 80.8     | 96.3      |
| IsoButane        | 134.8 | 136.9    | 125.1     |
| Natural Gasoline | 148.8 | 153.1    | 163.5     |
| Propane          | 68.8  | 67.4     | 79.6      |

#### Last Week Ago Month Ago Butane 76.5 77.4 90.4 IsoButane 137 134 130 Natural Gasoline 150 152 162.3 Propane 66.8 66.5 76.5

CONWAY