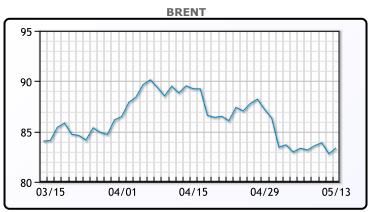

https://www.pflpetroleum.com 1865 Veterans Park Dr. Suite 303 Naples, Florida 34109 Phone: 239-390-2885 Fax: 239-949-0611 May 13, 2024 5:21 PM

| Major Energy Futures |               |        |  |  |  |  |
|----------------------|---------------|--------|--|--|--|--|
|                      | Settle Change |        |  |  |  |  |
| Brent                | 83.36         | 0.57   |  |  |  |  |
| Gas Oil              | 752.75        | -9.5   |  |  |  |  |
| Natural Gas          | 2.381         | -0.049 |  |  |  |  |
| RBOB                 | 251.05        | -4.21  |  |  |  |  |
| ULSD                 | 243.68        | -4.32  |  |  |  |  |
| WTI                  | 79.12         | 0.86   |  |  |  |  |

| Market Commentary                                                                                                                                                                                                                                                                                                                                                                                                                                                                                                                           |
|---------------------------------------------------------------------------------------------------------------------------------------------------------------------------------------------------------------------------------------------------------------------------------------------------------------------------------------------------------------------------------------------------------------------------------------------------------------------------------------------------------------------------------------------|
| Oil prices rose today on signs of improving demand. Prices drew support from expectations of strong U.S. gasoline demand, as motorist group AAA forecast this year's Memorial Day travel activity will be the highest since 2005, with road trips at a record since 2000. On the supply front, investors are watching for potential oil supply disruptions in Western Canada due to wildfires the                                                                                                                                           |
| country's government has warned could be "catastrophic". "Canadian oil sands production currently has a 3.3 million barrel daily capacity, which is very likely to be affected moving into the summer," said Alex Hodes, analyst at energy brokerage StoneX. Analysts expect the U.S. central bank to keep its policy rate on hold for longer, supporting the dollar and making dollar-denominated oil more expensive for buyers holding other currencies. WTI traded up \$.86 or 1.1% to close at \$79.12. Brent traded up \$.57 or .7% to |
| close at \$83.36.                                                                                                                                                                                                                                                                                                                                                                                                                                                                                                                           |