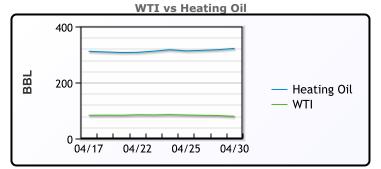

# CRUDE

|     | Last  | Week Ago | Month Ago |
|-----|-------|----------|-----------|
| ANS | 83.9  | 89.04    | 87.59     |
| BLS | 73.2  | 73.14    | 68.65     |
| LLS | 82.2  | 86.7     | 87.62     |
| Mid | 79.89 | 84.68    | 85.18     |
| WTI | 79    | 83.85    | 83.71     |

## PRODUCTS

|           | Last   | Week Ago | Month Ago |
|-----------|--------|----------|-----------|
| Gulf RBOB | 2.4789 | 2.634    | 2.6255    |
| Gulf ULSD | 2.3774 | 2.4897   | 2.5531    |
| NYH RBOB  | 2.5964 | 2.7691   | 2.45      |
| NYH ULSD  | 2.4504 | 2.5477   | 2.6246    |
| USGC 3%   | 66.14  | 71.89    | 72.59     |