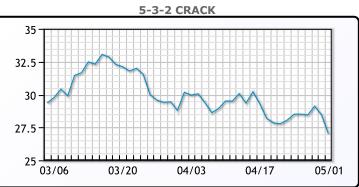

ity to keep rates high until prices       |
| come under control.                                                         |

Market Commentary

# **Crude & Product Markets**



# CRUDE

|     | Last  | Week Ago | Month Ago |
|-----|-------|----------|-----------|
| ANS | 83.9  | 89.04    | 87.59     |
| BLS | 73.2  | 73.14    | 68.65     |
| LLS | 82.2  | 86.7     | 87.62     |
| Mid | 79.89 | 84.68    | 85.18     |
| WTI | 79    | 83.85    | 83.71     |





## PRODUCTS

|           | Last   | Week Ago | Month Ago |
|-----------|--------|----------|-----------|
| Gulf RBOB | 2.4789 | 2.634    | 2.6255    |
| Gulf ULSD | 2.3774 | 2.4897   | 2.5531    |
| NYH RBOB  | 2.5964 | 2.7691   | 2.45      |
| NYH ULSD  | 2.4504 | 2.5477   | 2.6246    |
| USGC 3%   | 66.14  | 71.89    | 72.59     |



# This report has been prepared by PFL Petroleum Limited personnel for your information only and the views expressed are intended to provide market commentary and are not recommendations. This report is not an offer to sell or a solicitation of any offer to buy any security. The information contained herein has been compiled by PFL from sources believed to be reliable, but no representation or warranty, express or implied, is made by PFL Petroleum Limited, its affiliates or any other person as to its accuracy, completeness or correctness. Copyright 2017 PFL Petroleum Limited. All Rights Reserved





| MB               |       |          |           |  |  |
|------------------|-------|----------|-----------|--|--|
|                  | Last  | Week Ago | Month Ago |  |  |
| Butane