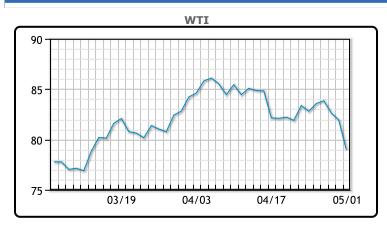

| U.S. oil prices fell more than they have in months on today, dropping       |
|-----------------------------------------------------------------------------|
| below \$80 per barrel for the first time since March in response to signs   |
| of weak demand and an easing of Middle East tensions. The strong            |
| dollar isn't helping either. Oil, which is priced in dollars, tends to fall |
| when the greenback rises. Federal Reserve policies have helped lift the     |
| dollar relative to other currencies because the Fed has kept interest       |
| rates high even as other central banks have begun to lower them.            |
| Fed Chairman Jerome Powell's comments at a press conference on              |
| Wednesday reinforced that dynamic, pointing to further strength             |
| ahead for the dollar. He said that while the U.S. and other developed       |
| countries are both dealing with inflation, the strength of the U.S.         |
| economy gives the Fed the flexibility to keep rates high until prices       |
| come under control.                                                         |

# CRUDE

|     | Last  | Week Ago | Month Ago |
|-----|-------|----------|-----------|
| ANS | 83.9  | 89.04    | 87.59     |
| BLS | 73.2  | 73.14    | 68.65     |
| LLS | 82.2  | 86.7     | 87.62     |
| Mid | 79.89 | 84.68    | 85.18     |
| WTI | 79    | 83.85    | 83.71     |