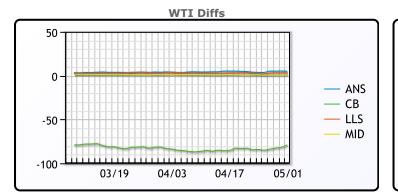

# CRUDE

|     | Last  | Week Ago | Month Ago |
|-----|-------|----------|-----------|
| ANS | 83.9  | 89.04    | 87.59     |
| BLS | 73.2  | 73.14    | 68.65     |
| LLS | 82.2  | 86.7     | 87.62     |
| Mid | 79.89 | 84.68    | 85.18     |
| WTI | 79    | 83.85    | 83.71     |