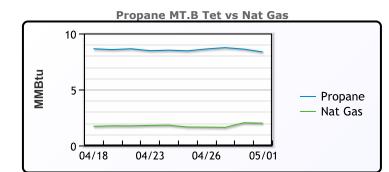

| MB               |       |          |           |  |  |
|------------------|-------|----------|-----------|--|--|
|                  | Last  | Week Ago | Month Ago |  |  |
| Butane           | 70.4  | 74.9     | 81.8      |  |  |
| IsoButane        | 133.4 | 120.9    | 127.8     |  |  |
| Natural Gasoline | 155.3 | 167.5    | 162.1     |  |  |
| Propane          | 73.1  | 77.4     | 82.3      |  |  |

**MB NON** 

|                  | Last  | Week Ago | Month Ago |
|------------------|-------|----------|-----------|
| Butane           | 85.4  | 89.9     | 96.8      |
| IsoButane        | 133.4 | 120.9    | 127.8     |
| Natural Gasoline | 155.3 | 167.5    | 162.1     |
| Propane          | 72.5  | 76.6     | 81.4      |