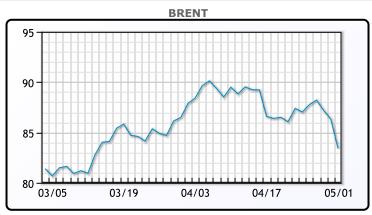

https://www.pflpetroleum.com 1865 Veterans Park Dr. Suite 303 Naples, Florida 34109 Phone: 239-390-2885 Fax: 239-949-0611 May 1, 2024 7:10 PM

| Major Energy Futures |        |        |  |
|----------------------|--------|--------|--|
|                      | Settle | Change |  |
| Brent                | 83.44  | -2.89  |  |
| Gas Oil              | 753    | -7.25  |  |
| Natural Gas          | 1.932  | -0.059 |  |
| RBOB                 | 257.74 | -11.38 |  |
| ULSD                 | 245.19 | -7.57  |  |
| WTI                  | 79     | -2.93  |  |

# CRUDE

|     | Last  | Week Ago | Month Ago |
|-----|-------|----------|-----------|
| ANS | 83.9  | 89.04    | 87.59     |
| BLS | 73.2  | 73.14    | 68.65     |
| LLS | 82.2  | 86.7     | 87.62     |
| Mid | 79.89 | 84.68    | 85.18     |
| WTI | 79    | 83.85    | 83.71     |