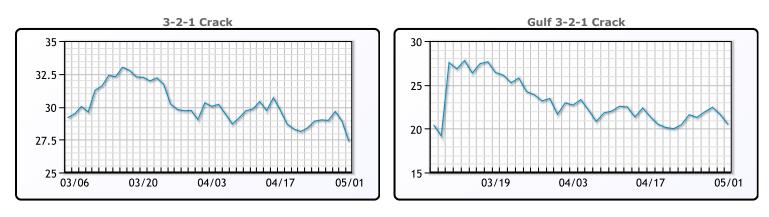

# **Crude & Product Markets**

# CRUDE

|     | Last  | Week Ago | Month Ago |
|-----|-------|----------|-----------|
| ANS | 83.9  | 89.04    | 87.59     |
| BLS | 73.2  | 73.14    | 68.65     |
| LLS | 82.2  | 86.7     | 87.62     |
| Mid | 79.89 | 84.68    | 85.18     |
| WTI | 79    | 83.85    | 83.71     |

## PRODUCTS

|           | Last   | Week Ago | Month Ago |
|-----------|--------|----------|-----------|
| Gulf RBOB | 2.4789 | 2.634    | 2.6255    |
| Gulf ULSD | 2.3774 | 2.4897   | 2.5531    |
| NYH RBOB  | 2.5964 | 2.7691   | 2.45      |
| NYH ULSD  | 2.4504 | 2.5477   | 2.6246    |
| USGC 3%   | 66.14  | 71.89    | 72.59     |