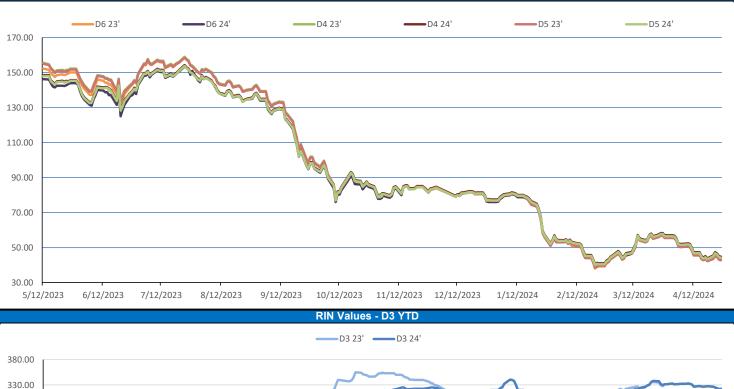

## Rin Values - 20 day D4 D5 D6

| PFL 2022 - 23 D6 Outlook |                                    |                          |             |                  |            |          |                   |           |  |  |  |  |  |
|--------------------------|------------------------------------|--------------------------|-------------|------------------|------------|----------|-------------------|-----------|--|--|--|--|--|
|                          | 2024 Projections                   | <u>Mar</u> <u>STEO</u>   | Mar         | 24               | M/M Change | Mar 2023 |                   |           |  |  |  |  |  |
|                          | EIA Projected Gasoline             | e Consumption (STEO es   | t.) 9054    | mb/d             | 480        | 9,007    |                   |           |  |  |  |  |  |
|                          | Fuel Ethanol Blendeo               | l into Gasoline (STEO es | t.) 937     | mb/d             | 23         | 7,830    |                   |           |  |  |  |  |  |
|                          | Fuel Etha                          | anol Production (STEO e  | st) 1046    | mb/d             | -28        | 992      |                   |           |  |  |  |  |  |
|                          | Etha                               | anol demand at 10% (ca   | lc) 105     | mb/d             | -3         | 99       |                   |           |  |  |  |  |  |
|                          | 2024 D6 RINs                       |                          |             |                  |            |          |                   |           |  |  |  |  |  |
|                          | Weeklya                            | average Ethanol producti | on 995      | 995 wkd ended    |            |          |                   |           |  |  |  |  |  |
|                          | Μ                                  | lost recent 4 week avera | ge 1,028    | wkd ended        | 4/26/2024  |          |                   |           |  |  |  |  |  |
|                          |                                    | YTD avera                | ge 1,005    | through          | 4/26/2024  |          | RELENTLE          |           |  |  |  |  |  |
|                          | D6 RINs from eth                   | nanol based on ytd avera | ge 15,413   | million RINs     |            |          |                   |           |  |  |  |  |  |
|                          | Ja                                 | an-Dec EMTS D6 RIN da    | ita 15,054  | million RINs     |            |          |                   |           |  |  |  |  |  |
|                          | Annualized D6 F                    | Production based on EM   |             |                  |            |          |                   |           |  |  |  |  |  |
|                          |                                    |                          |             | RFS2 Data        |            |          |                   |           |  |  |  |  |  |
|                          | 2023                               | 3 RVO                    |             | 2024             | RVO        |          | 2025              | RVO       |  |  |  |  |  |
| Туре                     | Projection                         | Generated                | Projec      | Projection       |            | ated     | Projection        | Generated |  |  |  |  |  |
| Renewable                | Renewable 20.94 billion gal TBD    |                          |             | on gal           | TBD        |          | 22.33 billion gal | TBD       |  |  |  |  |  |
| Biomass-based            | Biomass-based 2.82 billion gal TBD |                          |             | on gal           | TBD        |          | 3.35 billion gal  | TBD       |  |  |  |  |  |
| Advanced                 | 5.94 billion gal                   | TBD                      | 6.54 billio | 6.54 billion gal |            | C        | 7.33 billion gal  | TBD       |  |  |  |  |  |
| Cellulosic               | 840 million gal                    | TBD                      | 1.09 billio | on gal           | TBI        | C        | 1.38 billion gal  | TBD       |  |  |  |  |  |
|                          |                                    |                          | ARB DES     | TINATION         | VALUES     |          |                   |           |  |  |  |  |  |