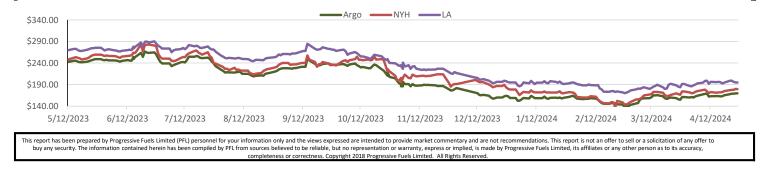

WEEKLY RECAP Monday, May 6, 2024

April 29, 2024 ff knowledge can create problems, it is not through ignorance that we can solve them."- Isaac Asimov

То May 3, 2024

Ethanol at Argo closed at \$1.70 per gallon on Monday of last week, up ½ of a cent per gallon from the previous Friday's close. LCFS credits in California closed at \$60 per MT, no change from the previous Friday's close in a slow session. In a really slow RINS session, D4 RINS closed at 45 cents per RIN, no change from the previous Friday's close. Meanwhile, D6 RINS closed at 44 and ½ of a cent per RIN, down ½ of a cent per RIN from the previous Friday's close.

In an extremely busy day in RINS on Tuesday of last week, D4 RINs closed at 42 and ½ of a cent per RIN, down 2 and ½ cents per RIN day over day. Meanwhile, D6 RINS also closed at 42 and ½ of a cent RIN, down 2 cents per RIN day over day. Ethanol traded lower on Tuesday of last week, closing at \$1.69 and ½ of a cent per gallon, down ½ of a cent per gallon day over day. LCFS credits in an active session closed at \$58 per MT, down \$2 per MT day over day.

In a slower day in renewables LCFS credits in California closed out the day at \$58 per MT on Wednesday of last week, no change day over day. D6 RINS closed at 44 cents per RIN, up 1 and ½ of a cent per RIN day over day. D4 RINS also closed at 44 cents per RIN, up 1 and ½ cents per RIN day over day. Ethanol at Argo closed at \$1.69 and ½ of a cent per gallon, no change day over day.

Ethanol at Argo closed at \$1.72 per gallon, up 1 and ½ of a cent per gallon day over day. LCFS credits in California in semi-active session closed at \$57 per MT, down \$1 per MT day over day. In another active RINS session on Thursday of last week, D4 RINS closed at 43 cents per RIN, down 1 cent per RIN day over day. D6 RINS closed at 43 cents per RIN, also down 1 cent per RIN day over day.

In a very slow end to the week for RINS, D4 RINS closed out the day, and the week, at 43 and ½ of a cent per RIN, up ½ of a cent per RIN day over day, but down 1 and ½ cents per RIN week over week. Meanwhile, D6 RINS also closed at 43 and ½ of a cent per RIN, also up ½ of a cent per RIN day over day, but down 1½ cents per RIN week over week. Ethanol at Argo closed out the day and the week at \$1.73 per gallon, up 1 cent per gallon day over day, and up 3 and ½ cents per gallon week over week. LCFS credits in California closed at \$57 per MT, no change day over day, but down \$3 per MT week over week.