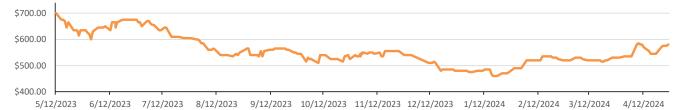

## LCFS Values - 1 Year

|                               |                              |                  |                      |                | F                 | PFL Daily        | Breakdo           | own              |                |                   |                                                                            |                      |         |  |  |
|-------------------------------|------------------------------|------------------|----------------------|----------------|-------------------|------------------|-------------------|------------------|----------------|-------------------|----------------------------------------------------------------------------|----------------------|---------|--|--|
|                               |                              |                  | F                    | RINs cen       | ts/RIN            | ,                |                   |                  |                |                   |                                                                            |                      |         |  |  |
|                               | 29-Apr                       |                  | 30-                  | Apr            | 1-May             |                  | 2-May             |                  | 3-May          |                   |                                                                            |                      |         |  |  |
| Туре                          | Bid                          | Ask              | Bid                  | Ask            | Bid               | Ask              | Bid               | Ask              | Bid            | Ask               |                                                                            |                      |         |  |  |
| D6-23                         | 43.00                        | 45.00            | 40.00                | 43.00          | 42.50             | 44.00            | 41.50             | 43.00            | 42.00          | 43.00             |                                                                            |                      |         |  |  |
| D6-24                         | 44.00                        | 45.00            | 41.00                | 43.00          | 43.00             | 44.50            | 42.00             | 43.50            | 43.00          | 44.00             |                                                                            |                      |         |  |  |
|                               |                              |                  |                      |                |                   |                  |                   |                  |                |                   |                                                                            |                      |         |  |  |
| D4-23                         | 42.00                        | 44.00            | 40.00                | 41.00          | 41.50             | 43.00            | 40.50             | 42.00            | 41.00          | 43.00             |                                                                            |                      |         |  |  |
| D4-24                         | 44.00                        | 45.00            | 41.00                | 43.00          | 43.00             | 44.50            | 42.00             | 43.50            | 43.00          | 44.00             |                                                                            |                      |         |  |  |
| D.5.00                        | 11.00                        | 44.00            | 00.00                | 44.00          | 40.50             | 40.00            | 00.50             | 10.00            | 10.00          | 40.00             |                                                                            |                      |         |  |  |
| D5-23                         | 41.00                        | 44.00            | 39.00                | 41.00          | 40.50             | 43.00            | 39.50             | 42.00            | 40.00          | 43.00             |                                                                            |                      |         |  |  |
| D5-24                         | 43.00                        | 45.00            | 40.00                | 43.00          | 42.00             | 44.50            | 41.00             | 43.50            | 42.00          | 44.00             | RELENTL                                                                    | ESS SER              |         |  |  |
| D2 22                         | 222.00                       | 225.00           | 222.00               | 224.00         | 222.00            | 222.00           | 220.00            | 222.00           | 320.00         | 222.00            |                                                                            |                      |         |  |  |
| D3-23<br>D3-24                | 322.00<br>322.00             | 325.00           | 323.00<br>323.00     |                | 322.00            | 323.00<br>323.00 |                   | 322.00<br>322.00 | 320.00         | 322.00<br>322.00  |                                                                            |                      |         |  |  |
| D3-24                         | 322.00                       | 325.00           | 323.00               | 324.00         | 322.00            | 323.00           | 320.00            | 322.00           | 320.00         | 322.00            |                                                                            |                      |         |  |  |
|                               |                              |                  |                      | LCFS \$        |                   |                  |                   |                  |                |                   |                                                                            |                      |         |  |  |
|                               | 29-/                         | Apr              | 30                   | Apr            | 1-May             |                  | 2-May             |                  | 3-1            | ∕lay              |                                                                            |                      |         |  |  |
| Туре                          | Bid                          | Ask              | Bid                  | Api<br>Ask     | Bid               | Ask              | Bid               | Ask              | Bid            | Ask               | www.nflne                                                                  | www.pflpetroleum.com |         |  |  |
| LCFS                          | 59.50                        | 60.50            | 57.50                | 59.00          | 57.50             | 58.00            | 56.00             | 58.00            | 56.00          | 58.00             |                                                                            |                      |         |  |  |
| LCFS-OR                       | 70.00                        | 72.00            | 67.00                | 69.00          | 67.00             | 69.00            | 68.00             | 70.00            | 68.00          | 70.00             |                                                                            |                      |         |  |  |
|                               |                              | 1                | 1                    | 1              | 1                 | Physica          | al Biofuel        | S                |                |                   |                                                                            |                      |         |  |  |
|                               |                              |                  |                      |                |                   |                  |                   |                  |                |                   | \$/gallo                                                                   | n (B100)             |         |  |  |
|                               |                              |                  |                      |                |                   |                  |                   |                  |                |                   |                                                                            | 2024                 |         |  |  |
|                               |                              |                  |                      |                |                   |                  |                   |                  |                |                   | SME                                                                        | SME Chicago 3.35     |         |  |  |
|                               |                              |                  |                      |                |                   |                  |                   |                  |                |                   | SME GC 3.25                                                                |                      |         |  |  |
|                               |                              |                  |                      |                |                   |                  |                   |                  |                |                   | FAME Chicago 3.25                                                          |                      |         |  |  |
|                               |                              |                  |                      |                |                   |                  |                   |                  |                |                   | F                                                                          | AME GC               | 3.15    |  |  |
|                               |                              |                  |                      |                |                   |                  |                   |                  |                |                   |                                                                            |                      |         |  |  |
|                               |                              |                  |                      |                |                   |                  |                   |                  |                |                   |                                                                            |                      |         |  |  |
| Туре                          | 4/29/2                       |                  | 4/30/                | /2024          | 5/1/2             | 2024             | 5/2/2             | 2024             | 5/3/2          |                   | Туре                                                                       | 1-Jun                | 1-Jul   |  |  |
| RBOB                          |                              | 255.51           |                      | 259.65         |                   | 257.74           |                   | 271.08           |                | 274.87            | Corn Futures                                                               | 458.00               | 501.00  |  |  |
| CBOT                          |                              | 216.10           |                      | 216.10         |                   | 216.10           |                   | 216.10           |                | 216.10            | Soybean Futures                                                            | 1215.00              | 1211.50 |  |  |
| E85 W/O RINs                  |                              | 222.01           |                      | 222.63         |                   | 222.35           |                   | 224.35           |                | 224.92            | NAT Gas                                                                    | 2.53                 | 3.03    |  |  |
| HO                            |                              | 244.34           |                      | 244.31         |                   | 245.19           |                   | 251.34           |                | 253.13            | S&P 500                                                                    | 5064.20              |         |  |  |
| BO                            |                              | 42.42            |                      | 42.57          |                   | 42.57            |                   | 42.29            |                | 43.69             |                                                                            |                      |         |  |  |
|                               | DOE STORAGE                  |                  |                      |                |                   |                  |                   |                  |                |                   |                                                                            |                      |         |  |  |
|                               | Date Crude<br>19-Apr 457,258 |                  | ushing Gase          |                |                   |                  | illate Fuel E     |                  |                |                   | bleum Reserve                                                              |                      |         |  |  |
|                               |                              | ,                | 993<br>026           |                | · ·               |                  | · ·               |                  | 208            |                   | 364,236<br>364,884                                                         |                      |         |  |  |
|                               |                              |                  | 026 227,<br>367 226, |                |                   |                  |                   |                  | ,080<br>.733   |                   | 364,884<br>365.677                                                         |                      |         |  |  |
| -                             | ,                            | ,                |                      | -              | , -               | -                |                   | - 1              |                |                   | , -                                                                        |                      |         |  |  |
| Inits report has been prepare |                              |                  |                      |                |                   |                  |                   |                  |                |                   |                                                                            |                      |         |  |  |
|                               |                              | he information o | contained herei      | n has been com | piled by PFL from |                  | red to be reliabl | e, but no repres | entation or wa | rranty, express o | ommendations. This report is not a<br>or implied, is made by Progressive F |                      |         |  |  |