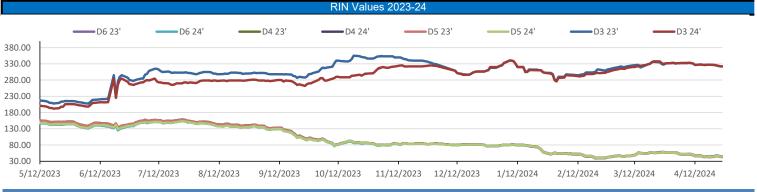

## Rin Values - 20 day D4 D5 D6

| PFL 2022 - 23 D6 Outlook |                                    |                          |             |                  |            |          |                   |           |  |  |  |  |  |
|--------------------------|------------------------------------|--------------------------|-------------|------------------|------------|----------|-------------------|-----------|--|--|--|--|--|
|                          | 2024 Projections                   | <u>Mar</u> <u>STEO</u>   | Mar         | 24               | M/M Change | Mar 2023 |                   |           |  |  |  |  |  |
|                          | EIA Projected Gasoline             | e Consumption (STEO es   | t.) 9054    | mb/d             | 480        | 9,007    |                   |           |  |  |  |  |  |
|                          | Fuel Ethanol Blendeo               | l into Gasoline (STEO es | t.) 937     | mb/d             | 23         | 7,830    |                   |           |  |  |  |  |  |
|                          | Fuel Etha                          | anol Production (STEO e  | st) 1046    | mb/d             | -28        | 992      |                   |           |  |  |  |  |  |
|                          | Etha                               | anol demand at 10% (ca   | lc) 105     | mb/d             | -3         | 99       |                   |           |  |  |  |  |  |
|                          | 2024 D6 RINs                       |                          |             |                  |            |          |                   |           |  |  |  |  |  |
|                          | Weeklya                            | average Ethanol producti | on 995      | 995 wkd ended    |            |          |                   |           |  |  |  |  |  |
|                          | Μ                                  | lost recent 4 week avera | ge 1,028    | wkd ended        | 4/26/2024  |          |                   |           |  |  |  |  |  |
|                          |                                    | YTD avera                | ge 1,005    | through          | 4/26/2024  |          | RELENTLE          |           |  |  |  |  |  |
|                          | D6 RINs from eth                   | nanol based on ytd avera | ge 15,413   | million RINs     |            |          |                   |           |  |  |  |  |  |
|                          | Ja                                 | an-Dec EMTS D6 RIN da    | ita 15,054  | million RINs     |            |          |                   |           |  |  |  |  |  |
|                          | Annualized D6 F                    | Production based on EM   |             |                  |            |          |                   |           |  |  |  |  |  |
|                          |                                    |                          |             | RFS2 Data        |            |          |                   |           |  |  |  |  |  |
|                          | 2023                               | 3 RVO                    |             | 2024             | RVO        |          | 2025              | RVO       |  |  |  |  |  |
| Туре                     | Projection                         | Generated                | Projec      | Projection       |            | ated     | Projection        | Generated |  |  |  |  |  |
| Renewable                | Renewable 20.94 billion gal TBD    |                          |             | on gal           | TBD        |          | 22.33 billion gal | TBD       |  |  |  |  |  |
| Biomass-based            | Biomass-based 2.82 billion gal TBD |                          |             | on gal           | TBD        |          | 3.35 billion gal  | TBD       |  |  |  |  |  |
| Advanced                 | 5.94 billion gal                   | TBD                      | 6.54 billio | 6.54 billion gal |            | C        | 7.33 billion gal  | TBD       |  |  |  |  |  |
| Cellulosic               | 840 million gal                    | TBD                      | 1.09 billio | on gal           | TBI        | C        | 1.38 billion gal  | TBD       |  |  |  |  |  |
|                          |                                    |                          | ARB DES     | TINATION         | VALUES     |          |                   |           |  |  |  |  |  |