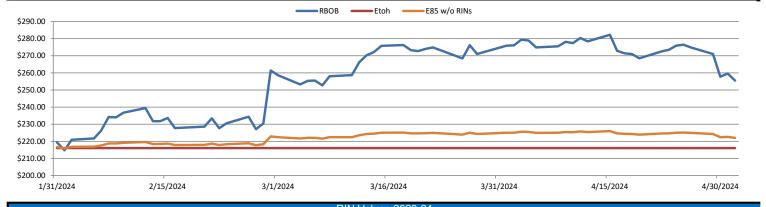

|                         | reat week                            | <u>,                                     </u> |                            |                         |                            | RINs                    |                          |                         |                         |                         |                            |                         |                            | LCFS                        |                             |                            |
|-------------------------|--------------------------------------|-----------------------------------------------|----------------------------|-------------------------|----------------------------|-------------------------|--------------------------|-------------------------|-------------------------|-------------------------|----------------------------|-------------------------|----------------------------|-----------------------------|-----------------------------|----------------------------|
|                         | D6-23                                | D6-24                                         |                            | D5-23                   | D5-24                      |                         | D4-23                    | D4-24                   |                         | D3-23                   | D3-24                      |                         |                            |                             | California                  | Oregon                     |
| Low                     | 40.00                                | 41.00                                         |                            | 39.00                   | 40.00                      |                         | 40.00                    | 41.00                   |                         | 320.00                  | 320.00                     |                         |                            | Low                         | 56.00                       | 67.00                      |
| High                    | 45.00                                | 45.00                                         |                            | 44.00                   | 45.00                      |                         | 44.00                    | 45.00                   |                         | 325.00                  | 325.00                     |                         |                            | High                        | 60.50                       | 72.00                      |
| Avg                     | 42.70                                | 43.30                                         |                            | 41.30                   | 42.80                      |                         | 41.80                    | 43.30                   |                         | 322.30                  | 322.30                     |                         |                            | Close                       | 58.01                       | 70.40                      |
|                         | RBOB/Ethanol                         |                                               |                            |                         |                            |                         |                          | RIN Values - 2020       |                         |                         |                            |                         |                            | Spot Arb Snapshot (cpg)     |                             |                            |
| CBOT ETHANOL            |                                      |                                               |                            |                         |                            |                         |                          |                         |                         |                         |                            |                         |                            |                             |                             |                            |
| CBOT E                  | THANOL                               | RBC                                           | )B                         | EtOH - R                | BOB DIFF                   | Imp. E85                | Price w/D6               | BO Fi                   | itures                  | ULSD I                  | utures                     | ULSD +                  | D4 RIN                     | D5 - D                      | 06 Diff                     | 1.50                       |
| CBOT E<br>Month         | THANOL<br>Settle                     | RBC<br>Month                                  | DB<br>Settle               | EtOH - R<br>Month       | BOB DIFF<br>Settle         | Imp. E85<br>Month       | Price w/D6<br>Calc       | BO Fu<br>1-Jun          | itures<br>42.42         | ULSD I<br>1-Jun         | <b>utures</b><br>244.34    | ULSD +<br>1-Jun         | <b>D4 RIN</b><br>286.14    | -                           | 06 Diff<br>Santos           | 1.50<br>580.00             |
|                         |                                      |                                               |                            |                         | -                          |                         |                          |                         |                         |                         |                            |                         |                            | FOB S                       | -                           |                            |
| Month                   | Settle                               | Month                                         | Settle                     | Month                   | Settle                     | Month                   | Calc                     | 1-Jun                   | 42.42                   | 1-Jun                   | 244.34                     | 1-Jun                   | 286.14                     | FOB S                       | Santos                      | 580.00                     |
| Month<br>1-May          | Settle<br>173.00                     | Month<br>1-May                                | Settle<br>255.51           | Month<br>1-May          | Settle<br>-82.51           | Month<br>1-May          | Calc<br>185.01           | 1-Jun<br>1-Jul          | 42.42<br>43.08          | 1-Jun<br>1-Jul          | 244.34<br>245.70           | 1-Jun<br>1-Jul          | 286.14<br>287.50           | FOB S<br>Imp. NYH /<br>Chio | Santos<br>Anhydrous         | 580.00<br>600.50           |
| Month<br>1-May<br>1-Jun | Settle<br>173.00<br>174.50<br>175.75 | Month<br>1-May<br>1-Jun                       | Settle<br>255.51<br>252.65 | Month<br>1-May<br>1-Jun | Settle<br>-82.51<br>-78.15 | Month<br>1-May<br>1-Jun | Calc<br>185.01<br>185.85 | 1-Jun<br>1-Jul<br>1-Aug | 42.42<br>43.08<br>43.34 | 1-Jun<br>1-Jul<br>1-Aug | 244.34<br>245.70<br>247.08 | 1-Jun<br>1-Jul<br>1-Aug | 286.14<br>287.50<br>288.88 | FOB S<br>Imp. NYH /<br>Chio | Santos<br>Anhydrous<br>cago | 580.00<br>600.50<br>169.50 |