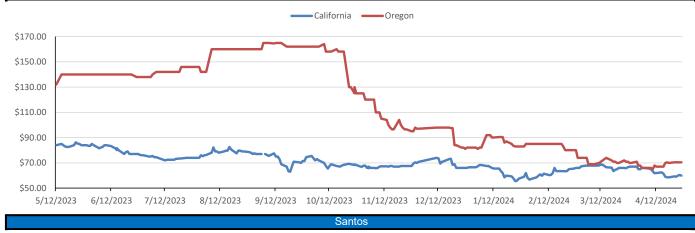

## LCFS Values - 1 Year

|                               |                              |                  |                      |                | F                 | PFL Daily        | Breakdo           | own              |                |                   |                                                                            |                      |         |  |  |
|-------------------------------|------------------------------|------------------|----------------------|----------------|-------------------|------------------|-------------------|------------------|----------------|-------------------|----------------------------------------------------------------------------|----------------------|---------|--|--|
|                               |                              |                  | F                    | RINs cen       | ts/RIN            | ,                |                   |                  |                |                   |                                                                            |                      |         |  |  |
|                               | 29-Apr                       |                  | 30-                  | Apr            | 1-May             |                  | 2-May             |                  | 3-May          |                   |                                                                            |                      |         |  |  |
| Туре                          | Bid                          | Ask              | Bid                  | Ask            | Bid               | Ask              | Bid               | Ask              | Bid            | Ask               |                                                                            |                      |         |  |  |
| D6-23                         | 43.00                        | 45.00            | 40.00                | 43.00          | 42.50             | 44.00            | 41.50             | 43.00            | 42.00          | 43.00             |                                                                            |                      |         |  |  |
| D6-24                         | 44.00                        | 45.00            | 41.00                | 43.00          | 43.00             | 44.50            | 42.00             | 43.50            | 43.00          | 44.00             |                                                                            |                      |         |  |  |
|                               |                              |                  |                      |                |                   |                  |                   |                  |                |                   |                                                                            |                      |         |  |  |
| D4-23                         | 42.00                        | 44.00            | 40.00                | 41.00          | 41.50             | 43.00            | 40.50             | 42.00            | 41.00          | 43.00             |                                                                            |                      |         |  |  |
| D4-24                         | 44.00                        | 45.00            | 41.00                | 43.00          | 43.00             | 44.50            | 42.00             | 43.50            | 43.00          | 44.00             |                                                                            |                      |         |  |  |
| D.5.00                        | 11.00                        | 44.00            | 00.00                | 44.00          | 40.50             | 40.00            | 00.50             | 10.00            | 10.00          | 40.00             |                                                                            |                      |         |  |  |
| D5-23                         | 41.00                        | 44.00            | 39.00                | 41.00          | 40.50             | 43.00            | 39.50             | 42.00            | 40.00          | 43.00             |                                                                            |                      |         |  |  |
| D5-24                         | 43.00                        | 45.00            | 40.00                | 43.00          | 42.00             | 44.50            | 41.00             | 43.50            | 42.00          | 44.00             | RELENTL                                                                    | ESS SER              |         |  |  |
| D2 22                         | 222.00                       | 225.00           | 222.00               | 224.00         | 222.00            | 222.00           | 220.00            | 222.00           | 320.00         | 222.00            |                                                                            |                      |         |  |  |
| D3-23<br>D3-24                | 322.00<br>322.00             | 325.00           | 323.00<br>323.00     |                | 322.00            | 323.00<br>323.00 |                   | 322.00<br>322.00 | 320.00         | 322.00<br>322.00  |                                                                            |                      |         |  |  |
| D3-24                         | 322.00                       | 325.00           | 323.00               | 324.00         | 322.00            | 323.00           | 320.00            | 322.00           | 320.00         | 322.00            |                                                                            |                      |         |  |  |
|                               |                              |                  |                      | LCFS \$        |                   |                  |                   |                  |                |                   |                                                                            |                      |         |  |  |
|                               | 29-/                         | Apr              | 30                   | Apr            | 1-May             |                  | 2-May             |                  | 3-1            | ∕lay              |                                                                            |                      |         |  |  |
| Туре                          | Bid                          | Ask              | Bid                  | Api<br>Ask     | Bid               | Ask              | Bid               | Ask              | Bid            | Ask               | www.nflne                                                                  | www.pflpetroleum.com |         |  |  |
| LCFS                          | 59.50                        | 60.50            | 57.50                | 59.00          | 57.50             | 58.00            | 56.00             | 58.00            | 56.00          | 58.00             |                                                                            |                      |         |  |  |
| LCFS-OR                       | 70.00                        | 72.00            | 67.00                | 69.00          | 67.00             | 69.00            | 68.00             | 70.00            | 68.00          | 70.00             |                                                                            |                      |         |  |  |
|                               |                              | 1                | 1                    | 1              | 1                 | Physica          | al Biofuel        | S                |                |                   |                                                                            |                      |         |  |  |
|                               |                              |                  |                      |                |                   |                  |                   |                  |                |                   | \$/gallo                                                                   | n (B100)             |         |  |  |
|                               |                              |                  |                      |                |                   |                  |                   |                  |                |                   |                                                                            | 2024                 |         |  |  |
|                               |                              |                  |                      |                |                   |                  |                   |                  |                |                   | SME                                                                        | SME Chicago 3.35     |         |  |  |
|                               |                              |                  |                      |                |                   |                  |                   |                  |                |                   | SME GC 3.25                                                                |                      |         |  |  |
|                               |                              |                  |                      |                |                   |                  |                   |                  |                |                   | FAME Chicago 3.25                                                          |                      |         |  |  |
|                               |                              |                  |                      |                |                   |                  |                   |                  |                |                   | F                                                                          | AME GC               | 3.15    |  |  |
|                               |                              |                  |                      |                |                   |                  |                   |                  |                |                   |                                                                            |                      |         |  |  |
|                               |                              |                  |                      |                |                   |                  |                   |                  |                |                   |                                                                            |                      |         |  |  |
| Туре                          | 4/29/2                       |                  | 4/30/                | /2024          | 5/1/2             | 2024             | 5/2/2             | 2024             | 5/3/2          |                   | Туре                                                                       | 1-Jun                | 1-Jul   |  |  |
| RBOB                          |                              | 255.51           |                      | 259.65         |                   | 257.74           |                   | 271.08           |                | 274.87            | Corn Futures                                                               | 458.00               | 501.00  |  |  |
| CBOT                          |                              | 216.10           |                      | 216.10         |                   | 216.10           |                   | 216.10           |                | 216.10            | Soybean Futures                                                            | 1215.00              | 1211.50 |  |  |
| E85 W/O RINs                  |                              | 222.01           |                      | 222.63         |                   | 222.35           |                   | 224.35           |                | 224.92            | NAT Gas                                                                    | 2.53                 | 3.03    |  |  |
| HO                            |                              | 244.34           |                      | 244.31         |                   | 245.19           |                   | 251.34           |                | 253.13            | S&P 500                                                                    | 5064.20              |         |  |  |
| BO                            |                              | 42.42            |                      | 42.57          |                   | 42.57            |                   | 42.29            |                | 43.69             |                                                                            |                      |         |  |  |
|                               | DOE STORAGE                  |                  |                      |                |                   |                  |                   |                  |                |                   |                                                                            |                      |         |  |  |
|                               | Date Crude<br>19-Apr 457,258 |                  | ushing Gase          |                |                   |                  | illate Fuel E     |                  |                |                   | bleum Reserve                                                              |                      |         |  |  |
|                               |                              | ,                | 993<br>026           |                | · ·               |                  | · ·               |                  | 208            |                   | 364,236<br>364,884                                                         |                      |         |  |  |
|                               |                              |                  | 026 227,<br>367 226, |                |                   |                  |                   |                  | ,080<br>.733   |                   | 364,884<br>365.677                                                         |                      |         |  |  |
| -                             | ,                            | ,                |                      | -              | , -               | -                |                   | - 1              |                |                   | , -                                                                        |                      |         |  |  |
| Inits report has been prepare |                              |                  |                      |                |                   |                  |                   |                  |                |                   |                                                                            |                      |         |  |  |
|                               |                              | he information o | contained herei      | n has been com | piled by PFL from |                  | red to be reliabl | e, but no repres | entation or wa | rranty, express o | ommendations. This report is not a<br>or implied, is made by Progressive F |                      |         |  |  |