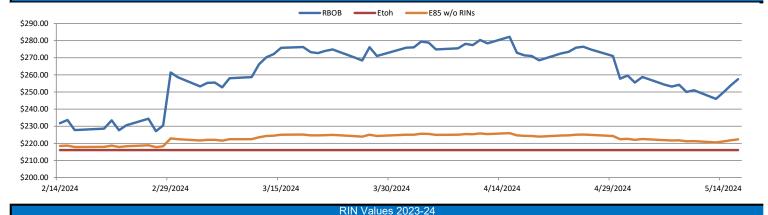

# Monday, May 20, 2024

May 13, 2024

То

May 17, 2024

"From a small seed a mighty trunk may grow." - Aeschylus

Ethanol at Argo closed at \$1.82 per gallon on Monday of last week, up 1 cent per gallon from the previous Friday's close. LCFS credits in California closed at \$49 per MT, up \$1 per MT from the previous Friday's close in a slower session. In a busy RINS session on Monday of last week, D4 RINS closed at 49 cents per RIN, up 3 cents per RIN from the previous Friday's close. Meanwhile, D6 RINS closed at 49 cents per RIN, also up 3 cents per RIN from the previous Friday's close.

In another busy day in RINS on Tuesday of last week, D4 RINS closed at 45 and ½ of a cent per RIN, down 3 and ½ cents per RIN day over day. Meanwhile, D6 RINS closed at 45 and ½ of a cent RIN, down 3 and ½ cents per RIN day over day giving up all of Monday's gains. Ethanol traded higher on Tuesday of last week, closing at \$1.82 and ½ of a cent per gallon, up ½ of a cent per gallon day over day. LCFS credits in a very active session closed at \$47.00 per MT, down \$2 per MT day over day.

In another very busy day in renewables LCFS credits in California closed out the day at \$43 per MT on Wednesday of last week, down \$4 per MT day over day. D6 RINS closed at 46 and ½ of a cent per RIN, also up 1 cent per RIN day over day. Ethanol at Argo closed at unchanged at \$1.82 and ½ of a cent per gallon day over day.

On Thursday of last week, Ethanol at Argo closed at \$1.80 per gallon, down 2 and ½ cents per gallon day over day. LCFS credits in California in very active session closed at \$41 per MT, down \$2 per MT day over day. In another active RINS session on Thursday of last week, D4 RINS closed at 48 cents per RIN, up 1 and ½ of a cent per RIN day over day. D6 RINS closed at 48 cents per RIN, also up 1 and ½ of a cent per RIN day over day.

In a slower end to the week on Friday of last week for RINS, D4 RINS closed out the day, and the week, at 49 and ½ of a cent per RIN, up 1 and ½ cents per RIN day over day, and up 3 and ½ cents per RIN week over week. Meanwhile, D6 RINS also closed at 49 and ½ of a cent per RIN, also up 1 and ½ cents per RIN day over day, and up 3 and ½ cents per RIN week over week. Ethanol at Argo closed out the day and the week at \$1.79 per gallon, down 1 cent per gallon day over day, and down 2 cents per gallon week over week. In a very slow day on Friday of last week, LCFS credits in California closed at \$41 per MT, flat day over day, but down \$7 per MT week over week. Have a great week!

| Type         | 5/13/2024 | 5/14/2024 | 5/15/2024 | 5/16/2024 | 5/17/2024 | Туре            | 1-Jun   | 1-Jul   |
|--------------|-----------|-----------|-----------|-----------|-----------|-----------------|---------|---------|
| RBOB         | 257.42    | 253.78    | 249.68    | 245.96    | 251.05    | Corn Futures    | 465.00  | 505.75  |
| CBOT         | 216.10    | 216.10    | 216.10    | 216.10    | 216.10    | Soybean Futures | 1225.25 | 1210.75 |
| E85 W/O RINs | 222.30    | 221.75    | 221.14    | 220.58    | 221.34    | NAT Gas         | 2.83    | 3.15    |
| НО           | 248.63    | 244.37    | 242.31    | 242.00    | 243.68    | S&P 500         | 5297.10 |         |