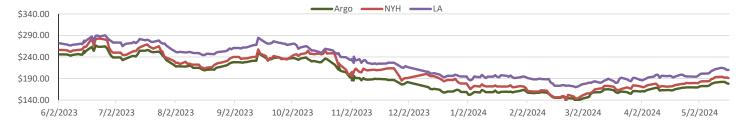

#### LCFS Values - 1 Year – California 🛭 🕳 Oregon \$180.00 \$160.00 \$140.00 \$120.00 \$100.00 \$80.00 \$60.00 \$40.00 6/2/2023 8/2/2023 11/2/2023 12/2/2023 5/2/2024 7/2/2023 9/2/2023 10/2/2023 1/2/2024 2/2/2024 3/2/2024 4/2/2024 Santos \$700.00 \$600.00 \$500.00 \$400.00 6/2/2023 7/2/2023 8/2/2023 9/2/2023 10/2/2023 11/2/2023 12/2/2023 1/2/2024 2/2/2024 3/2/2024 4/2/2024 5/2/2024