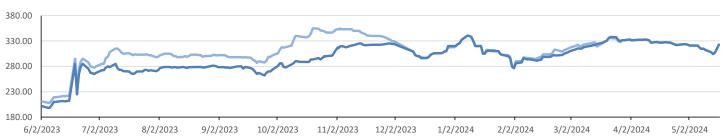

| RINs                    |                                                     |                         |                            |                         |                      |                         |                                 |                         |                         |                         |                            | LCFS                    |                            |          |                             |                            |
|-------------------------|-----------------------------------------------------|-------------------------|----------------------------|-------------------------|----------------------|-------------------------|---------------------------------|-------------------------|-------------------------|-------------------------|----------------------------|-------------------------|----------------------------|----------|-----------------------------|----------------------------|
|                         | D6-23                                               | D6-24                   |                            | D5-23                   | D5-24                |                         | D4-23                           | D4-24                   |                         | D3-23                   | D3-24                      |                         |                            |          | California                  | Oregon                     |
| Low                     | 43.00                                               | 44.00                   |                            | 41.00                   | 43.00                |                         | 42.00                           | 44.00                   |                         | 304.00                  | 304.00                     |                         |                            | Low      | 40.00                       | 55.00                      |
| High                    | 48.50                                               | 50.00                   |                            | 49.00                   | 50.00                |                         | 49.00                           | 50.00                   |                         | 325.00                  | 325.00                     |                         |                            | High     | 50.00                       | 61.00                      |
| Avg                     | 46.45                                               | 47.15                   |                            | 45.35                   | 46.65                |                         | 45.85                           | 47.15                   |                         | 311.60                  | 311.60                     |                         |                            | Close    | 44.20                       | 57.75                      |
|                         |                                                     |                         | RBO                        | B/Ethanol               |                      |                         |                                 | RIN Values - 2020       |                         |                         |                            |                         | Spot Arl                   | b Snapsh | ot (cpg)                    |                            |
|                         | CBOT ETHANOL RBOB EtOH - RBOB DIFF Imp. E85 Price v |                         |                            |                         |                      |                         |                                 |                         |                         |                         |                            |                         |                            |          |                             |                            |
| CBOT E                  | THANOL                                              | RBC                     | )B                         | EtOH - R                | BOB DIFF             | Imp. E85                | Price w/D6                      | BO Fu                   | utures                  | ULSD                    | Futures                    | ULSD +                  | D4 RIN                     | D5 - E   | D6 Diff                     | 1.00                       |
| CBOT E                  | THANOL<br>Settle                                    | RBC<br>Month            | Settle                     | EtOH - R<br>Month       | BOB DIFF<br>Settle   | Imp. E85<br>Month       | Price w/D6<br>Calc              | BO Fu<br>1-Jun          | 45.27                   | ULSD I                  | <b>Futures</b> 248.63      | ULSD +<br>1-Jun         | <b>D4 RIN</b> 294.48       |          | 06 Diff<br>Santos           | 1.00<br>565.00             |
|                         |                                                     |                         |                            |                         |                      | -                       |                                 |                         |                         |                         |                            |                         |                            | FOB S    | _                           |                            |
| Month                   | Settle                                              | Month                   | Settle                     | Month                   | Settle               | Month                   | Calc                            | 1-Jun                   | 45.27                   | 1-Jun                   | 248.63                     | 1-Jun                   | 294.48                     | FOB S    | Santos                      | 565.00                     |
| Month<br>1-May          | <b>Settle</b> 177.50                                | Month<br>1-May          | <b>Settle</b> 257.42       | Month<br>1-May          | <b>Settle</b> -79.92 | Month<br>1-May          | <b>Calc</b> 189.09              | 1-Jun<br>1-Jul          | 45.27<br>45.54          | 1-Jun<br>1-Jul          | 248.63<br>250.12           | 1-Jun<br>1-Jul          | 294.48<br>295.97           | FOB S    | Santos<br>Anhydrous         | 565.00<br>586.00           |
| Month<br>1-May<br>1-Jun | <b>Settle</b> 177.50 178.00                         | Month<br>1-May<br>1-Jun | Settle<br>257.42<br>255.86 | Month<br>1-May<br>1-Jun | -79.92<br>-77.86     | Month<br>1-May<br>1-Jun | <b>Calc</b><br>189.09<br>189.28 | 1-Jun<br>1-Jul<br>1-Aug | 45.27<br>45.54<br>45.74 | 1-Jun<br>1-Jul<br>1-Aug | 248.63<br>250.12<br>251.43 | 1-Jun<br>1-Jul<br>1-Aug | 294.48<br>295.97<br>297.28 | FOB S    | Santos<br>Anhydrous<br>cago | 565.00<br>586.00<br>178.25 |

D3 23' **−**D3 24'

|                                                | PFL 2022 - 23 D6 Outlo |            |          |  |  |  |  |  |
|------------------------------------------------|------------------------|------------|----------|--|--|--|--|--|
| 2024 Projections Apr STEO                      | Apr 24                 | M/M Change | Apr 2023 |  |  |  |  |  |
| EIA Projected Gasoline Consumption (STEO est.) | 989 mb/d               | -51        | 975      |  |  |  |  |  |
| Fuel Ethanol Blended into Gasoline (STEO est.) | 910 mb/d               | -14        | 8,830    |  |  |  |  |  |
| Fuel Ethanol Production (STEO est)             | 8747 mb/d              | -271       | 8,996    |  |  |  |  |  |
| Ethanol demand at 10% (calc)                   | 875 mb/d               | -27        | 900      |  |  |  |  |  |
| 2024 D6 RINs                                   |                        |            |          |  |  |  |  |  |
| Weekly average Ethanol production              | 977 wkd ended 5/       | 10/2024    |          |  |  |  |  |  |
|                                                | 000                    | 10/0001    |          |  |  |  |  |  |

| RINs cents/RIN  13-May 14-May 15-May 16-May 17-May  Type Bid Ask D6-23 45.50 48.50 43.00 45.50 45.00 47.00 45.50 48.00 48.00 48.50 D6-24 46.50 49.50 44.00 46.00 46.00 47.00 46.50 48.00 48.00 50.00  D4-23 45.00 48.00 42.00 45.50 44.50 46.00 47.00 46.50 48.00 48.00 50.00  D4-24 47.00 49.00 44.00 46.00 46.00 47.00 46.50 48.00 48.00 50.00  D5-23 44.00 48.00 42.00 45.50 43.50 46.00 47.00 45.50 48.00 49.00 D5-24 46.00 49.00 43.00 46.00 45.00 47.00 45.50 48.00 47.00 50.00  D3-23 305.00 311.00 304.00 305.00 307.00 308.00 313.00 317.00 321.00 325.00  D3-24 305.00 311.00 304.00 305.00 307.00 308.00 313.00 317.00 321.00 325.00  D3-24 305.00 311.00 304.00 305.00 307.00 308.00 313.00 317.00 321.00 325.00  D3-24 305.00 311.00 304.00 305.00 307.00 308.00 313.00 317.00 321.00 325.00  D3-24 305.00 311.00 304.00 305.00 307.00 308.00 313.00 317.00 321.00 325.00  D3-24 305.00 311.00 304.00 305.00 307.00 308.00 313.00 317.00 321.00 325.00  D3-24 305.00 311.00 304.00 305.00 307.00 308.00 313.00 317.00 321.00 325.00  D3-25 48.00 50.00 42.50 48.00 41.00 45.00 40.00 43.00 41.00 43.00  LCFS 48.00 50.00 42.50 48.00 41.00 45.00 40.00 43.00 41.00 43.00  LCFS-OR 59.00 61.00 57.00 59.00 55.75 57.75 55.00 57.00  Physical Biotuels                                                                                                                                                                                                                                                                                                                                                                                                                                                                                                                                                                                                                                                                                                                                                                                                             |         | , ,        | -, ,          | -, ,   | ,      | ,      | , ,       | , ,       | ,      | , -    | , , -  |                      |
|-------------------------------------------------------------------------------------------------------------------------------------------------------------------------------------------------------------------------------------------------------------------------------------------------------------------------------------------------------------------------------------------------------------------------------------------------------------------------------------------------------------------------------------------------------------------------------------------------------------------------------------------------------------------------------------------------------------------------------------------------------------------------------------------------------------------------------------------------------------------------------------------------------------------------------------------------------------------------------------------------------------------------------------------------------------------------------------------------------------------------------------------------------------------------------------------------------------------------------------------------------------------------------------------------------------------------------------------------------------------------------------------------------------------------------------------------------------------------------------------------------------------------------------------------------------------------------------------------------------------------------------------------------------------------------------------------------------------------------------------------------------------------------------------------------------------------------------------------------------------------------------------------------------------------------------------------------------------------------------------------------------------------------------------------------------------------------------------------------------------------------|---------|------------|---------------|--------|--------|--------|-----------|-----------|--------|--------|--------|----------------------|
| Type                                                                                                                                                                                                                                                                                                                                                                                                                                                                                                                                                                                                                                                                                                                                                                                                                                                                                                                                                                                                                                                                                                                                                                                                                                                                                                                                                                                                                                                                                                                                                                                                                                                                                                                                                                                                                                                                                                                                                                                                                                                                                                                          |         |            |               |        |        |        | PFL Daily | Breakd    | own    |        |        |                      |
| Type                                                                                                                                                                                                                                                                                                                                                                                                                                                                                                                                                                                                                                                                                                                                                                                                                                                                                                                                                                                                                                                                                                                                                                                                                                                                                                                                                                                                                                                                                                                                                                                                                                                                                                                                                                                                                                                                                                                                                                                                                                                                                                                          |         |            |               |        |        |        |           |           |        |        |        |                      |
| D6-23 45.50 48.50 43.00 45.50 45.00 47.00 45.50 48.00 48.00 48.50 50.00  D6-24 46.50 49.50 44.00 46.00 46.00 47.00 46.50 48.00 48.00 50.00  D4-23 45.00 48.00 42.00 45.50 44.50 46.00 47.00 46.50 48.00 48.00 50.00  D4-24 47.00 49.00 44.00 46.00 46.00 47.00 46.50 48.00 48.00 50.00  D5-23 44.00 48.00 41.00 45.50 43.50 46.00 47.00 45.50 48.00 47.00 50.00  D5-24 46.00 49.00 43.00 46.00 45.00 47.00 45.50 48.00 47.00 50.00  D3-23 305.00 311.00 304.00 305.00 307.00 308.00 313.00 317.00 321.00 325.00  D3-24 305.00 311.00 304.00 305.00 307.00 308.00 313.00 317.00 321.00 325.00  D3-24 305.00 311.00 304.00 305.00 307.00 308.00 313.00 317.00 321.00 325.00 325.00 325.00 325.00 325.00 325.00 325.00 325.00 325.00 325.00 325.00 325.00 325.00 325.00 325.00 325.00 325.00 325.00 325.00 325.00 325.00 325.00 325.00 325.00 325.00 325.00 325.00 325.00 325.00 325.00 325.00 325.00 325.00 325.00 325.00 325.00 325.00 325.00 325.00 325.00 325.00 325.00 325.00 325.00 325.00 325.00 325.00 325.00 325.00 325.00 325.00 325.00 325.00 325.00 325.00 325.00 325.00 325.00 325.00 325.00 325.00 325.00 325.00 325.00 325.00 325.00 325.00 325.00 325.00 325.00 325.00 325.00 325.00 325.00 325.00 325.00 325.00 325.00 325.00 325.00 325.00 325.00 325.00 325.00 325.00 325.00 325.00 325.00 325.00 325.00 325.00 325.00 325.00 325.00 325.00 325.00 325.00 325.00 325.00 325.00 325.00 325.00 325.00 325.00 325.00 325.00 325.00 325.00 325.00 325.00 325.00 325.00 325.00 325.00 325.00 325.00 325.00 325.00 325.00 325.00 325.00 325.00 325.00 325.00 325.00 325.00 325.00 325.00 325.00 325.00 325.00 325.00 325.00 325.00 325.00 325.00 325.00 325.00 325.00 325.00 325.00 325.00 325.00 325.00 325.00 325.00 325.00 325.00 325.00 325.00 325.00 325.00 325.00 325.00 325.00 325.00 325.00 325.00 325.00 325.00 325.00 325.00 325.00 325.00 325.00 325.00 325.00 325.00 325.00 325.00 325.00 325.00 325.00 325.00 325.00 325.00 325.00 325.00 325.00 325.00 325.00 325.00 325.00 325.00 325.00 325.00 325.00 325.00 325.00 325.00 325.00 325.00 325.00 325.00 325.00 325.00 325.00 325.00 325.00 325.00 32 |         | 13-1       | 13-May 14-May |        | May    | 15-May |           | 16-May    |        | 17-May |        |                      |
| D6-24 46.50 49.50 44.00 46.00 46.00 47.00 46.50 48.00 50.00  D4-23 45.00 48.00 42.00 45.50 44.50 46.00 45.00 47.00 46.50 48.00 50.00  D4-24 47.00 49.00 44.00 46.00 46.00 47.00 46.50 48.00 50.00  D5-23 44.00 48.00 41.00 45.50 43.50 46.00 47.00 45.50 48.00 50.00  D5-24 46.00 49.00 43.00 46.00 45.00 47.00 45.50 48.00 47.00 50.00  D3-23 305.00 311.00 304.00 305.00 307.00 308.00 313.00 317.00 321.00 325.00  D3-24 305.00 311.00 304.00 305.00 307.00 308.00 313.00 317.00 321.00 325.00  ECFS \$ MT \$  13-May                                                                                                                                                                                                                                                                                                                                                                                                                                                                                                                                                                                                                                                                                                                                                                                                                                                                                                                                                                                                                                                                                                                                                                                                                                                                                                                                                                                                                                                                                                                                                                                                      | Type    | Bid        | Ask           | Bid    | Ask    | Bid    | Ask       | Bid       | Ask    | Bid    | Ask    |                      |
| D4-23 45.00 48.00 42.00 45.50 44.50 46.00 45.00 47.00 46.50 49.00  D4-24 47.00 49.00 44.00 46.00 46.00 46.00 46.50 48.00 48.00 50.00  D5-23 44.00 48.00 41.00 45.50 43.50 46.00 44.00 47.00 45.50 49.00  D5-24 46.00 49.00 43.00 46.00 45.00 47.00 45.50 48.00 47.00 50.00  D3-23 305.00 311.00 304.00 305.00 307.00 308.00 313.00 317.00 321.00 325.00  D3-24 305.00 311.00 304.00 305.00 307.00 308.00 313.00 317.00 321.00 325.00  Type Bid Ask LCFS 48.00 50.00 42.50 48.00 41.00 45.00 40.00 43.00 41.00 43.00 41.00 43.00 LCFS-OR 59.00 61.00 57.00 59.00 57.00 59.00 55.75 57.75 55.00 57.00                                                                                                                                                                                                                                                                                                                                                                                                                                                                                                                                                                                                                                                                                                                                                                                                                                                                                                                                                                                                                                                                                                                                                                                                                                                                                                                                                                                                                                                                           | D6-23   | 45.50      | 48.50         | 43.00  | 45.50  | 45.00  | 47.00     | 45.50     | 48.00  | 48.00  | 48.50  |                      |
| D4-24   47.00   49.00   44.00   46.00   46.00   47.00   46.50   48.00   48.00   50.00                                                                                                                                                                                                                                                                                                                                                                                                                                                                                                                                                                                                                                                                                                                                                                                                                                                                                                                                                                                                                                                                                                                                                                                                                                                                                                                                                                                                                                                                                                                                                                                                                                                                                                                                                                                                                                                                                                                                                                                                                                         | D6-24   | 46.50      | 49.50         | 44.00  | 46.00  | 46.00  | 47.00     | 46.50     | 48.00  | 48.00  | 50.00  |                      |
| D4-24   47.00   49.00   44.00   46.00   46.00   47.00   46.50   48.00   48.00   50.00                                                                                                                                                                                                                                                                                                                                                                                                                                                                                                                                                                                                                                                                                                                                                                                                                                                                                                                                                                                                                                                                                                                                                                                                                                                                                                                                                                                                                                                                                                                                                                                                                                                                                                                                                                                                                                                                                                                                                                                                                                         |         |            |               |        |        |        |           |           |        |        |        |                      |
| D5-23   44.00   48.00   41.00   45.50   43.50   46.00   44.00   47.00   45.50   49.00                                                                                                                                                                                                                                                                                                                                                                                                                                                                                                                                                                                                                                                                                                                                                                                                                                                                                                                                                                                                                                                                                                                                                                                                                                                                                                                                                                                                                                                                                                                                                                                                                                                                                                                                                                                                                                                                                                                                                                                                                                         | D4-23   | 45.00      | 48.00         | 42.00  | 45.50  | 44.50  | 46.00     | 45.00     | 47.00  | 46.50  | 49.00  |                      |
| D5-24 46.00 49.00 43.00 46.00 45.00 47.00 45.50 48.00 47.00 50.00  D3-23 305.00 311.00 304.00 305.00 307.00 308.00 313.00 317.00 321.00 325.00  D3-24 305.00 311.00 304.00 305.00 307.00 308.00 313.00 317.00 321.00 325.00  CCFS \$/MT  Type Bid Ask LCFS 48.00 50.00 42.50 48.00 41.00 45.00 40.00 43.00 41.00 43.00 43.00 LCFS-OR 59.00 61.00 57.00 59.00 57.00 59.00 55.75 57.75 55.00 57.00  D3-24 46.00 49.00 43.00 44.00 45.00 47.00 45.00 40.00 43.00 41.00 43.00 45.00 40.00 43.00 41.00 43.00 45.00 57.00 59.00 57.00 59.00 57.00                                                                                                                                                                                                                                                                                                                                                                                                                                                                                                                                                                                                                                                                                                                                                                                                                                                                                                                                                                                                                                                                                                                                                                                                                                                                                                                                                                                                                                                                                                                                   | D4-24   | 47.00      | 49.00         | 44.00  | 46.00  | 46.00  | 47.00     | 46.50     | 48.00  | 48.00  | 50.00  |                      |
| D5-24 46.00 49.00 43.00 46.00 45.00 47.00 45.50 48.00 47.00 50.00  D3-23 305.00 311.00 304.00 305.00 307.00 308.00 313.00 317.00 321.00 325.00  D3-24 305.00 311.00 304.00 305.00 307.00 308.00 313.00 317.00 321.00 325.00  ECFS \$/MT  13-May 14-May 15-May 16-May 17-May  Type Bid Ask LCFS 48.00 50.00 42.50 48.00 41.00 45.00 40.00 43.00 41.00 43.00 43.00 ECFS-OR 59.00 61.00 57.00 59.00 57.00 59.00 55.75 57.75 55.00 57.00                                                                                                                                                                                                                                                                                                                                                                                                                                                                                                                                                                                                                                                                                                                                                                                                                                                                                                                                                                                                                                                                                                                                                                                                                                                                                                                                                                                                                                                                                                                                                                                                                                          |         |            |               |        |        |        |           |           |        |        |        |                      |
| D3-23 305.00 311.00 304.00 305.00 307.00 308.00 313.00 317.00 321.00 325.00 D3-24 305.00 311.00 304.00 305.00 307.00 308.00 313.00 317.00 321.00 325.00                                                                                                                                                                                                                                                                                                                                                                                                                                                                                                                                                                                                                                                                                                                                                                                                                                                                                                                                                                                                                                                                                                                                                                                                                                                                                                                                                                                                                                                                                                                                                                                                                                                                                                                                                                                                                                                                                                                                                                       | D5-23   | 44.00      | 48.00         | 41.00  | 45.50  | 43.50  | 46.00     | 44.00     | 47.00  | 45.50  | 49.00  |                      |
| D3-24   305.00   311.00   304.00   305.00   307.00   308.00   313.00   317.00   325.00   325.00                                                                                                                                                                                                                                                                                                                                                                                                                                                                                                                                                                                                                                                                                                                                                                                                                                                                                                                                                                                                                                                                                                                                                                                                                                                                                                                                                                                                                                                                                                                                                                                                                                                                                                                                                                                                                                                                                                                                                                                                                               | D5-24   | 46.00      | 49.00         | 43.00  | 46.00  | 45.00  | 47.00     | 45.50     | 48.00  | 47.00  | 50.00  | RELENTLESS SERVICE™  |
| D3-24   305.00   311.00   304.00   305.00   307.00   308.00   313.00   317.00   325.00   325.00                                                                                                                                                                                                                                                                                                                                                                                                                                                                                                                                                                                                                                                                                                                                                                                                                                                                                                                                                                                                                                                                                                                                                                                                                                                                                                                                                                                                                                                                                                                                                                                                                                                                                                                                                                                                                                                                                                                                                                                                                               |         |            |               |        |        |        |           |           |        |        |        |                      |
| LCFS \$/MT           Type         Bid         Ask                                                                                                                                                                                                                                                                                                                                                                                                                                                                                                                                                                                                                                                                                                                                                                                                                                                                                                                                                     | D3-23   | 305.00     | 311.00        | 304.00 | 305.00 | 307.00 | 308.00    | 313.00    | 317.00 | 321.00 | 325.00 |                      |
| Type         Bid         Ask         Bid         Ask <td>D3-24</td> <td>305.00</td> <td>311.00</td> <td>304.00</td> <td>305.00</td> <td>307.00</td> <td>308.00</td> <td>313.00</td> <td>317.00</td> <td>321.00</td> <td>325.00</td> <td></td>                                                                                                                                                                                                                                                                                                                                                                                                                                                                                                                                                                                                                                                                                                                                 | D3-24   | 305.00     | 311.00        | 304.00 | 305.00 | 307.00 | 308.00    | 313.00    | 317.00 | 321.00 | 325.00 |                      |
| Type         Bid         Ask         Bid         Ask <td></td>                                                                                                                                                                                                                                                                                                                                                                                                                                                                                                                                                                                                                                                                                                                                                                                                  |         |            |               |        |        |        |           |           |        |        |        |                      |
| Type         Bid         Ask         Bid         Ask <td></td> <td colspan="9">LCFS \$/MT</td> <td></td>                                                                                                                                                                                                                                                                                                                                                                                                                                                                                                                                                                                                                                                                                                                                                                                                                                                                      |         | LCFS \$/MT |               |        |        |        |           |           |        |        |        |                      |
| LCFS 48.00 50.00 42.50 48.00 41.00 45.00 40.00 43.00 41.00 43.00<br>LCFS-OR 59.00 61.00 57.00 59.00 57.00 59.00 55.75 57.75 55.00 57.00                                                                                                                                                                                                                                                                                                                                                                                                                                                                                                                                                                                                                                                                                                                                                                                                                                                                                                                                                                                                                                                                                                                                                                                                                                                                                                                                                                                                                                                                                                                                                                                                                                                                                                                                                                                                                                                                                                                                                                                       |         | 13-1       | May           | 14-    | May    | 15-    | May       | 16-       | May    | 17-    | May    |                      |
| LCFS-OR 59.00 61.00 57.00 59.00 57.00 59.00 55.75 57.75 55.00 57.00                                                                                                                                                                                                                                                                                                                                                                                                                                                                                                                                                                                                                                                                                                                                                                                                                                                                                                                                                                                                                                                                                                                                                                                                                                                                                                                                                                                                                                                                                                                                                                                                                                                                                                                                                                                                                                                                                                                                                                                                                                                           | Type    | Bid        | Ask           | Bid    | Ask    | Bid    | Ask       | Bid       | Ask    | Bid    | Ask    | www.pflpetroleum.com |
|                                                                                                                                                                                                                                                                                                                                                                                                                                                                                                                                                                                                                                                                                                                                                                                                                                                                                                                                                                                                                                                                                                                                                                                                                                                                                                                                                                                                                                                                                                                                                                                                                                                                                                                                                                                                                                                                                                                                                                                                                                                                                                                               | LCFS    | 48.00      | 50.00         | 42.50  | 48.00  | 41.00  | 45.00     | 40.00     | 43.00  | 41.00  | 43.00  |                      |
| Dhysical Riofuels                                                                                                                                                                                                                                                                                                                                                                                                                                                                                                                                                                                                                                                                                                                                                                                                                                                                                                                                                                                                                                                                                                                                                                                                                                                                                                                                                                                                                                                                                                                                                                                                                                                                                                                                                                                                                                                                                                                                                                                                                                                                                                             | LCFS-OR | 59.00      | 61.00         | 57.00  | 59.00  | 57.00  | 59.00     | 55.75     | 57.75  | 55.00  | 57.00  |                      |
| Friysical bioliteis                                                                                                                                                                                                                                                                                                                                                                                                                                                                                                                                                                                                                                                                                                                                                                                                                                                                                                                                                                                                                                                                                                                                                                                                                                                                                                                                                                                                                                                                                                                                                                                                                                                                                                                                                                                                                                                                                                                                                                                                                                                                                                           |         |            |               |        |        |        | Physica   | al Biofue | S      |        |        |                      |