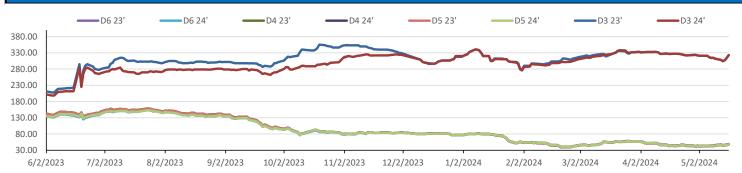

| RINs                    |                                                     |                         |                            |                         |                      |                         |                                 |                         |                         |                         |                            | LCFS                    |                            |          |                             |                            |
|-------------------------|-----------------------------------------------------|-------------------------|----------------------------|-------------------------|----------------------|-------------------------|---------------------------------|-------------------------|-------------------------|-------------------------|----------------------------|-------------------------|----------------------------|----------|-----------------------------|----------------------------|
|                         | D6-23                                               | D6-24                   |                            | D5-23                   | D5-24                |                         | D4-23                           | D4-24                   |                         | D3-23                   | D3-24                      |                         |                            |          | California                  | Oregon                     |
| Low                     | 43.00                                               | 44.00                   |                            | 41.00                   | 43.00                |                         | 42.00                           | 44.00                   |                         | 304.00                  | 304.00                     |                         |                            | Low      | 40.00                       | 55.00                      |
| High                    | 48.50                                               | 50.00                   |                            | 49.00                   | 50.00                |                         | 49.00                           | 50.00                   |                         | 325.00                  | 325.00                     |                         |                            | High     | 50.00                       | 61.00                      |
| Avg                     | 46.45                                               | 47.15                   |                            | 45.35                   | 46.65                |                         | 45.85                           | 47.15                   |                         | 311.60                  | 311.60                     |                         |                            | Close    | 44.20                       | 57.75                      |
|                         |                                                     |                         | RBO                        | B/Ethanol               |                      |                         |                                 | RIN Values - 2020       |                         |                         |                            |                         | Spot Arl                   | b Snapsh | ot (cpg)                    |                            |
|                         | CBOT ETHANOL RBOB EtOH - RBOB DIFF Imp. E85 Price v |                         |                            |                         |                      |                         |                                 |                         |                         |                         |                            |                         |                            |          |                             |                            |
| CBOT E                  | THANOL                                              | RBC                     | )B                         | EtOH - R                | BOB DIFF             | Imp. E85                | Price w/D6                      | BO Fu                   | utures                  | ULSD                    | Futures                    | ULSD +                  | D4 RIN                     | D5 - E   | D6 Diff                     | 1.00                       |
| CBOT E                  | THANOL<br>Settle                                    | RBC<br>Month            | Settle                     | EtOH - R<br>Month       | BOB DIFF<br>Settle   | Imp. E85<br>Month       | Price w/D6<br>Calc              | BO Fu<br>1-Jun          | 45.27                   | ULSD I                  | <b>Futures</b> 248.63      | ULSD +<br>1-Jun         | <b>D4 RIN</b> 294.48       |          | 06 Diff<br>Santos           | 1.00<br>565.00             |
|                         |                                                     |                         |                            |                         |                      | -                       |                                 |                         |                         |                         |                            |                         |                            | FOB S    | _                           |                            |
| Month                   | Settle                                              | Month                   | Settle                     | Month                   | Settle               | Month                   | Calc                            | 1-Jun                   | 45.27                   | 1-Jun                   | 248.63                     | 1-Jun                   | 294.48                     | FOB S    | Santos                      | 565.00                     |
| Month<br>1-May          | <b>Settle</b> 177.50                                | Month<br>1-May          | <b>Settle</b> 257.42       | Month<br>1-May          | <b>Settle</b> -79.92 | Month<br>1-May          | <b>Calc</b> 189.09              | 1-Jun<br>1-Jul          | 45.27<br>45.54          | 1-Jun<br>1-Jul          | 248.63<br>250.12           | 1-Jun<br>1-Jul          | 294.48<br>295.97           | FOB S    | Santos<br>Anhydrous         | 565.00<br>586.00           |
| Month<br>1-May<br>1-Jun | <b>Settle</b> 177.50 178.00                         | Month<br>1-May<br>1-Jun | Settle<br>257.42<br>255.86 | Month<br>1-May<br>1-Jun | -79.92<br>-77.86     | Month<br>1-May<br>1-Jun | <b>Calc</b><br>189.09<br>189.28 | 1-Jun<br>1-Jul<br>1-Aug | 45.27<br>45.54<br>45.74 | 1-Jun<br>1-Jul<br>1-Aug | 248.63<br>250.12<br>251.43 | 1-Jun<br>1-Jul<br>1-Aug | 294.48<br>295.97<br>297.28 | FOB S    | Santos<br>Anhydrous<br>cago | 565.00<br>586.00<br>178.25 |

### Rin Values - 20 day D4 D5 D6 D6 23' \_\_\_\_D4 23' \_\_\_\_\_D5 23' \_\_\_D5 24' **D**6 24' **D**4 24' 170.00 150.00 130.00 110.00 90.00 70.00 50.00 30.00 1/2/2024 3/2/2024 7/2/2023 8/2/2023 9/2/2023 10/2/2023 11/2/2023 12/2/2023 2/2/2024 4/2/2024 5/2/2024 6/2/2023 **RIN Values - D3 YTD**

D3 23' **−**D3 24'

|                                                | PFL 2022 - 23 D6 Outlo |            |          |  |  |  |  |  |
|------------------------------------------------|------------------------|------------|----------|--|--|--|--|--|
| 2024 Projections Apr STEO                      | Apr 24                 | M/M Change | Apr 2023 |  |  |  |  |  |
| EIA Projected Gasoline Consumption (STEO est.) | 989 mb/d               | -51        | 975      |  |  |  |  |  |
| Fuel Ethanol Blended into Gasoline (STEO est.) | 910 mb/d               | -14        | 8,830    |  |  |  |  |  |
| Fuel Ethanol Production (STEO est)             | 8747 mb/d              | -271       | 8,996    |  |  |  |  |  |
| Ethanol demand at 10% (calc)                   | 875 mb/d               | -27        | 900      |  |  |  |  |  |
| 2024 D6 RINs                                   |                        |            |          |  |  |  |  |  |
| Weekly average Ethanol production              | 977 wkd ended 5/       | 10/2024    |          |  |  |  |  |  |
|                                                | 000                    | 10/0001    |          |  |  |  |  |  |

| RINs cents/RIN  13-May 14-May 15-May 16-May 17-May  Type Bid Ask D6-23 45.50 48.50 43.00 45.50 45.00 47.00 45.50 48.00 48.00 48.50 D6-24 46.50 49.50 44.00 46.00 46.00 47.00 46.50 48.00 48.00 50.00  D4-23 45.00 48.00 42.00 45.50 44.50 46.00 47.00 46.50 48.00 48.00 50.00  D4-24 47.00 49.00 44.00 46.00 46.00 47.00 46.50 48.00 48.00 50.00  D5-23 44.00 48.00 42.00 45.50 43.50 46.00 47.00 45.50 48.00 49.00 D5-24 46.00 49.00 43.00 46.00 45.00 47.00 45.50 48.00 47.00 50.00  D3-23 305.00 311.00 304.00 305.00 307.00 308.00 313.00 317.00 321.00 325.00  D3-24 305.00 311.00 304.00 305.00 307.00 308.00 313.00 317.00 321.00 325.00  D3-24 305.00 311.00 304.00 305.00 307.00 308.00 313.00 317.00 321.00 325.00  D3-24 305.00 311.00 304.00 305.00 307.00 308.00 313.00 317.00 321.00 325.00  D3-24 305.00 311.00 304.00 305.00 307.00 308.00 313.00 317.00 321.00 325.00  D3-24 305.00 311.00 304.00 305.00 307.00 308.00 313.00 317.00 321.00 325.00  D3-24 305.00 311.00 304.00 305.00 307.00 308.00 313.00 317.00 321.00 325.00  D3-25 48.00 50.00 42.50 48.00 41.00 45.00 40.00 43.00 41.00 43.00  LCFS 48.00 50.00 42.50 48.00 41.00 45.00 40.00 43.00 41.00 43.00  LCFS-OR 59.00 61.00 57.00 59.00 55.75 57.75 55.00 57.00  Physical Biotuels                                                                                                                                                                                                                                                                                                                                                                                                                                                                                                                                                                                                                                                                                                                                                                                                             |         | , ,        | -, ,          | -, ,   | ,      | ,      | , ,       | , ,       | ,      | , -    | , , -  |                      |
|-------------------------------------------------------------------------------------------------------------------------------------------------------------------------------------------------------------------------------------------------------------------------------------------------------------------------------------------------------------------------------------------------------------------------------------------------------------------------------------------------------------------------------------------------------------------------------------------------------------------------------------------------------------------------------------------------------------------------------------------------------------------------------------------------------------------------------------------------------------------------------------------------------------------------------------------------------------------------------------------------------------------------------------------------------------------------------------------------------------------------------------------------------------------------------------------------------------------------------------------------------------------------------------------------------------------------------------------------------------------------------------------------------------------------------------------------------------------------------------------------------------------------------------------------------------------------------------------------------------------------------------------------------------------------------------------------------------------------------------------------------------------------------------------------------------------------------------------------------------------------------------------------------------------------------------------------------------------------------------------------------------------------------------------------------------------------------------------------------------------------------|---------|------------|---------------|--------|--------|--------|-----------|-----------|--------|--------|--------|----------------------|
| Type                                                                                                                                                                                                                                                                                                                                                                                                                                                                                                                                                                                                                                                                                                                                                                                                                                                                                                                                                                                                                                                                                                                                                                                                                                                                                                                                                                                                                                                                                                                                                                                                                                                                                                                                                                                                                                                                                                                                                                                                                                                                                                                          |         |            |               |        |        |        | PFL Daily | Breakd    | own    |        |        |                      |
| Type                                                                                                                                                                                                                                                                                                                                                                                                                                                                                                                                                                                                                                                                                                                                                                                                                                                                                                                                                                                                                                                                                                                                                                                                                                                                                                                                                                                                                                                                                                                                                                                                                                                                                                                                                                                                                                                                                                                                                                                                                                                                                                                          |         |            |               |        |        |        |           |           |        |        |        |                      |
| D6-23 45.50 48.50 43.00 45.50 45.00 47.00 45.50 48.00 48.00 48.50 50.00  D6-24 46.50 49.50 44.00 46.00 46.00 47.00 46.50 48.00 48.00 50.00  D4-23 45.00 48.00 42.00 45.50 44.50 46.00 47.00 46.50 48.00 48.00 50.00  D4-24 47.00 49.00 44.00 46.00 46.00 47.00 46.50 48.00 48.00 50.00  D5-23 44.00 48.00 41.00 45.50 43.50 46.00 47.00 45.50 48.00 47.00 50.00  D5-24 46.00 49.00 43.00 46.00 45.00 47.00 45.50 48.00 47.00 50.00  D3-23 305.00 311.00 304.00 305.00 307.00 308.00 313.00 317.00 321.00 325.00  D3-24 305.00 311.00 304.00 305.00 307.00 308.00 313.00 317.00 321.00 325.00  D3-24 305.00 311.00 304.00 305.00 307.00 308.00 313.00 317.00 321.00 325.00 325.00 325.00 325.00 325.00 325.00 325.00 325.00 325.00 325.00 325.00 325.00 325.00 325.00 325.00 325.00 325.00 325.00 325.00 325.00 325.00 325.00 325.00 325.00 325.00 325.00 325.00 325.00 325.00 325.00 325.00 325.00 325.00 325.00 325.00 325.00 325.00 325.00 325.00 325.00 325.00 325.00 325.00 325.00 325.00 325.00 325.00 325.00 325.00 325.00 325.00 325.00 325.00 325.00 325.00 325.00 325.00 325.00 325.00 325.00 325.00 325.00 325.00 325.00 325.00 325.00 325.00 325.00 325.00 325.00 325.00 325.00 325.00 325.00 325.00 325.00 325.00 325.00 325.00 325.00 325.00 325.00 325.00 325.00 325.00 325.00 325.00 325.00 325.00 325.00 325.00 325.00 325.00 325.00 325.00 325.00 325.00 325.00 325.00 325.00 325.00 325.00 325.00 325.00 325.00 325.00 325.00 325.00 325.00 325.00 325.00 325.00 325.00 325.00 325.00 325.00 325.00 325.00 325.00 325.00 325.00 325.00 325.00 325.00 325.00 325.00 325.00 325.00 325.00 325.00 325.00 325.00 325.00 325.00 325.00 325.00 325.00 325.00 325.00 325.00 325.00 325.00 325.00 325.00 325.00 325.00 325.00 325.00 325.00 325.00 325.00 325.00 325.00 325.00 325.00 325.00 325.00 325.00 325.00 325.00 325.00 325.00 325.00 325.00 325.00 325.00 325.00 325.00 325.00 325.00 325.00 325.00 325.00 325.00 325.00 325.00 325.00 325.00 325.00 325.00 325.00 325.00 325.00 325.00 325.00 325.00 325.00 325.00 325.00 325.00 325.00 325.00 325.00 325.00 325.00 325.00 325.00 325.00 325.00 325.00 32 |         | 13-1       | 13-May 14-May |        | May    | 15-May |           | 16-May    |        | 17-May |        |                      |
| D6-24 46.50 49.50 44.00 46.00 46.00 47.00 46.50 48.00 50.00  D4-23 45.00 48.00 42.00 45.50 44.50 46.00 45.00 47.00 46.50 48.00 50.00  D4-24 47.00 49.00 44.00 46.00 46.00 47.00 46.50 48.00 50.00  D5-23 44.00 48.00 41.00 45.50 43.50 46.00 47.00 45.50 48.00 50.00  D5-24 46.00 49.00 43.00 46.00 45.00 47.00 45.50 48.00 47.00 50.00  D3-23 305.00 311.00 304.00 305.00 307.00 308.00 313.00 317.00 321.00 325.00  D3-24 305.00 311.00 304.00 305.00 307.00 308.00 313.00 317.00 321.00 325.00  ECFS \$ MT \$  13-May                                                                                                                                                                                                                                                                                                                                                                                                                                                                                                                                                                                                                                                                                                                                                                                                                                                                                                                                                                                                                                                                                                                                                                                                                                                                                                                                                                                                                                                                                                                                                                                                      | Type    | Bid        | Ask           | Bid    | Ask    | Bid    | Ask       | Bid       | Ask    | Bid    | Ask    |                      |
| D4-23 45.00 48.00 42.00 45.50 44.50 46.00 45.00 47.00 46.50 49.00  D4-24 47.00 49.00 44.00 46.00 46.00 46.00 46.50 48.00 48.00 50.00  D5-23 44.00 48.00 41.00 45.50 43.50 46.00 44.00 47.00 45.50 49.00  D5-24 46.00 49.00 43.00 46.00 45.00 47.00 45.50 48.00 47.00 50.00  D3-23 305.00 311.00 304.00 305.00 307.00 308.00 313.00 317.00 321.00 325.00  D3-24 305.00 311.00 304.00 305.00 307.00 308.00 313.00 317.00 321.00 325.00  Type Bid Ask LCFS 48.00 50.00 42.50 48.00 41.00 45.00 40.00 43.00 41.00 43.00 41.00 43.00 LCFS-OR 59.00 61.00 57.00 59.00 57.00 59.00 55.75 57.75 55.00 57.00                                                                                                                                                                                                                                                                                                                                                                                                                                                                                                                                                                                                                                                                                                                                                                                                                                                                                                                                                                                                                                                                                                                                                                                                                                                                                                                                                                                                                                                                           | D6-23   | 45.50      | 48.50         | 43.00  | 45.50  | 45.00  | 47.00     | 45.50     | 48.00  | 48.00  | 48.50  |                      |
| D4-24   47.00   49.00   44.00   46.00   46.00   47.00   46.50   48.00   48.00   50.00                                                                                                                                                                                                                                                                                                                                                                                                                                                                                                                                                                                                                                                                                                                                                                                                                                                                                                                                                                                                                                                                                                                                                                                                                                                                                                                                                                                                                                                                                                                                                                                                                                                                                                                                                                                                                                                                                                                                                                                                                                         | D6-24   | 46.50      | 49.50         | 44.00  | 46.00  | 46.00  | 47.00     | 46.50     | 48.00  | 48.00  | 50.00  |                      |
| D4-24   47.00   49.00   44.00   46.00   46.00   47.00   46.50   48.00   48.00   50.00                                                                                                                                                                                                                                                                                                                                                                                                                                                                                                                                                                                                                                                                                                                                                                                                                                                                                                                                                                                                                                                                                                                                                                                                                                                                                                                                                                                                                                                                                                                                                                                                                                                                                                                                                                                                                                                                                                                                                                                                                                         |         |            |               |        |        |        |           |           |        |        |        |                      |
| D5-23   44.00   48.00   41.00   45.50   43.50   46.00   44.00   47.00   45.50   49.00                                                                                                                                                                                                                                                                                                                                                                                                                                                                                                                                                                                                                                                                                                                                                                                                                                                                                                                                                                                                                                                                                                                                                                                                                                                                                                                                                                                                                                                                                                                                                                                                                                                                                                                                                                                                                                                                                                                                                                                                                                         | D4-23   | 45.00      | 48.00         | 42.00  | 45.50  | 44.50  | 46.00     | 45.00     | 47.00  | 46.50  | 49.00  |                      |
| D5-24 46.00 49.00 43.00 46.00 45.00 47.00 45.50 48.00 47.00 50.00  D3-23 305.00 311.00 304.00 305.00 307.00 308.00 313.00 317.00 321.00 325.00  D3-24 305.00 311.00 304.00 305.00 307.00 308.00 313.00 317.00 321.00 325.00  CCFS \$/MT  Type Bid Ask LCFS 48.00 50.00 42.50 48.00 41.00 45.00 40.00 43.00 41.00 43.00 43.00 LCFS-OR 59.00 61.00 57.00 59.00 57.00 59.00 55.75 57.75 55.00 57.00  D3-24 46.00 49.00 43.00 44.00 45.00 47.00 45.00 40.00 43.00 41.00 43.00 45.00 40.00 43.00 41.00 43.00 45.00 57.00 59.00 57.00 59.00 57.00                                                                                                                                                                                                                                                                                                                                                                                                                                                                                                                                                                                                                                                                                                                                                                                                                                                                                                                                                                                                                                                                                                                                                                                                                                                                                                                                                                                                                                                                                                                                   | D4-24   | 47.00      | 49.00         | 44.00  | 46.00  | 46.00  | 47.00     | 46.50     | 48.00  | 48.00  | 50.00  |                      |
| D5-24 46.00 49.00 43.00 46.00 45.00 47.00 45.50 48.00 47.00 50.00  D3-23 305.00 311.00 304.00 305.00 307.00 308.00 313.00 317.00 321.00 325.00  D3-24 305.00 311.00 304.00 305.00 307.00 308.00 313.00 317.00 321.00 325.00  ECFS \$/MT  13-May 14-May 15-May 16-May 17-May  Type Bid Ask LCFS 48.00 50.00 42.50 48.00 41.00 45.00 40.00 43.00 41.00 43.00 43.00 ECFS-OR 59.00 61.00 57.00 59.00 57.00 59.00 55.75 57.75 55.00 57.00                                                                                                                                                                                                                                                                                                                                                                                                                                                                                                                                                                                                                                                                                                                                                                                                                                                                                                                                                                                                                                                                                                                                                                                                                                                                                                                                                                                                                                                                                                                                                                                                                                          |         |            |               |        |        |        |           |           |        |        |        |                      |
| D3-23 305.00 311.00 304.00 305.00 307.00 308.00 313.00 317.00 321.00 325.00 D3-24 305.00 311.00 304.00 305.00 307.00 308.00 313.00 317.00 321.00 325.00                                                                                                                                                                                                                                                                                                                                                                                                                                                                                                                                                                                                                                                                                                                                                                                                                                                                                                                                                                                                                                                                                                                                                                                                                                                                                                                                                                                                                                                                                                                                                                                                                                                                                                                                                                                                                                                                                                                                                                       | D5-23   | 44.00      | 48.00         | 41.00  | 45.50  | 43.50  | 46.00     | 44.00     | 47.00  | 45.50  | 49.00  |                      |
| D3-24   305.00   311.00   304.00   305.00   307.00   308.00   313.00   317.00   325.00   325.00                                                                                                                                                                                                                                                                                                                                                                                                                                                                                                                                                                                                                                                                                                                                                                                                                                                                                                                                                                                                                                                                                                                                                                                                                                                                                                                                                                                                                                                                                                                                                                                                                                                                                                                                                                                                                                                                                                                                                                                                                               | D5-24   | 46.00      | 49.00         | 43.00  | 46.00  | 45.00  | 47.00     | 45.50     | 48.00  | 47.00  | 50.00  | RELENTLESS SERVICE™  |
| D3-24   305.00   311.00   304.00   305.00   307.00   308.00   313.00   317.00   325.00   325.00                                                                                                                                                                                                                                                                                                                                                                                                                                                                                                                                                                                                                                                                                                                                                                                                                                                                                                                                                                                                                                                                                                                                                                                                                                                                                                                                                                                                                                                                                                                                                                                                                                                                                                                                                                                                                                                                                                                                                                                                                               |         |            |               |        |        |        |           |           |        |        |        |                      |
| LCFS \$/MT           Type         Bid         Ask                                                                                                                                                                                                                                                                                                                                                                                                                                                                                                                                                                                                                                                                                                                                                                                                                                                                                                                                                     | D3-23   | 305.00     | 311.00        | 304.00 | 305.00 | 307.00 | 308.00    | 313.00    | 317.00 | 321.00 | 325.00 |                      |
| Type         Bid         Ask         Bid         Ask <td>D3-24</td> <td>305.00</td> <td>311.00</td> <td>304.00</td> <td>305.00</td> <td>307.00</td> <td>308.00</td> <td>313.00</td> <td>317.00</td> <td>321.00</td> <td>325.00</td> <td></td>                                                                                                                                                                                                                                                                                                                                                                                                                                                                                                                                                                                                                                                                                                                                 | D3-24   | 305.00     | 311.00        | 304.00 | 305.00 | 307.00 | 308.00    | 313.00    | 317.00 | 321.00 | 325.00 |                      |
| Type         Bid         Ask         Bid         Ask <td></td>                                                                                                                                                                                                                                                                                                                                                                                                                                                                                                                                                                                                                                                                                                                                                                                                  |         |            |               |        |        |        |           |           |        |        |        |                      |
| Type         Bid         Ask         Bid         Ask <td></td> <td colspan="9">LCFS \$/MT</td> <td></td>                                                                                                                                                                                                                                                                                                                                                                                                                                                                                                                                                                                                                                                                                                                                                                                                                                                                      |         | LCFS \$/MT |               |        |        |        |           |           |        |        |        |                      |
| LCFS 48.00 50.00 42.50 48.00 41.00 45.00 40.00 43.00 41.00 43.00<br>LCFS-OR 59.00 61.00 57.00 59.00 57.00 59.00 55.75 57.75 55.00 57.00                                                                                                                                                                                                                                                                                                                                                                                                                                                                                                                                                                                                                                                                                                                                                                                                                                                                                                                                                                                                                                                                                                                                                                                                                                                                                                                                                                                                                                                                                                                                                                                                                                                                                                                                                                                                                                                                                                                                                                                       |         | 13-1       | May           | 14-    | May    | 15-    | May       | 16-       | May    | 17-    | May    |                      |
| LCFS-OR 59.00 61.00 57.00 59.00 57.00 59.00 55.75 57.75 55.00 57.00                                                                                                                                                                                                                                                                                                                                                                                                                                                                                                                                                                                                                                                                                                                                                                                                                                                                                                                                                                                                                                                                                                                                                                                                                                                                                                                                                                                                                                                                                                                                                                                                                                                                                                                                                                                                                                                                                                                                                                                                                                                           | Type    | Bid        | Ask           | Bid    | Ask    | Bid    | Ask       | Bid       | Ask    | Bid    | Ask    | www.pflpetroleum.com |
|                                                                                                                                                                                                                                                                                                                                                                                                                                                                                                                                                                                                                                                                                                                                                                                                                                                                                                                                                                                                                                                                                                                                                                                                                                                                                                                                                                                                                                                                                                                                                                                                                                                                                                                                                                                                                                                                                                                                                                                                                                                                                                                               | LCFS    | 48.00      | 50.00         | 42.50  | 48.00  | 41.00  | 45.00     | 40.00     | 43.00  | 41.00  | 43.00  |                      |
| Dhysical Riofuels                                                                                                                                                                                                                                                                                                                                                                                                                                                                                                                                                                                                                                                                                                                                                                                                                                                                                                                                                                                                                                                                                                                                                                                                                                                                                                                                                                                                                                                                                                                                                                                                                                                                                                                                                                                                                                                                                                                                                                                                                                                                                                             | LCFS-OR | 59.00      | 61.00         | 57.00  | 59.00  | 57.00  | 59.00     | 55.75     | 57.75  | 55.00  | 57.00  |                      |
| Friysical bioliteis                                                                                                                                                                                                                                                                                                                                                                                                                                                                                                                                                                                                                                                                                                                                                                                                                                                                                                                                                                                                                                                                                                                                                                                                                                                                                                                                                                                                                                                                                                                                                                                                                                                                                                                                                                                                                                                                                                                                                                                                                                                                                                           |         |            |               |        |        |        | Physica   | al Biofue | S      |        |        |                      |