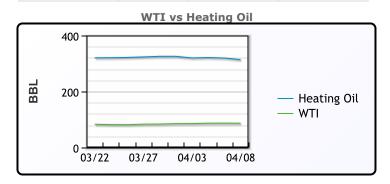

# **Crude & Product Markets**

## **CRUDE**

|     | Last  | Week Ago | Month Ago |
|-----|-------|----------|-----------|
| ANS | 90.57 | 88.93    | 81.55     |
| BLS | 73.2  | 73.14    | 68.65     |
| LLS | 89.35 | 88.93    | 80.61     |
| Mid | 87.77 | 86.82    | 79.48     |
| WTI | 86.43 | 85.43    | 78.01     |

## **PRODUCTS**

|           | Last   | Week Ago | Month Ago |
|-----------|--------|----------|-----------|
| Gulf RBOB | 2.6036 | 2.6549   | 2.2822    |
| Gulf ULSD | 2.6627 | 2.6634   | 2.5634    |
| NYH RBOB  | 2.4401 | 2.4484   | 2.2672    |
| NYH ULSD  | 2.7212 | 2.7274   | 2.6759    |
| USGC 3%   | 73.54  | 72.4     | 66.81     |