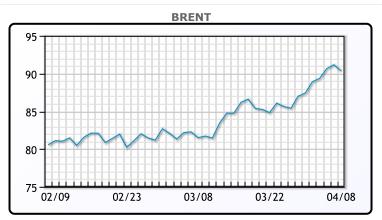

# Market Commentary Oil prices were lower today ending a multi session rally as tensions may be cooling in the Middle East. Israel is reducing its troop count in the Gaza strip and the US is leaning into ceasefire talks. However Tehran is still threatening revenge against Israel and the US so the conflict could still broaden. Among factors affecting oil's demand outlook, a U.S. employment report on Friday suggested the economy ended the first quarter on solid ground, which could prompt the Federal Reserve to delay interest rate cuts. Investors will scour consumer price index data from the U.S. and China this week for further clues on economic health of the world's top two oil consumers. WTI traded down \$.48 or -.6% to close at \$86.43 Brent traded down \$.79 or .9% to close at \$90.38.

## **CRUDE**

|     | Last  | Week Ago | Month Ago |
|-----|-------|----------|-----------|
| ANS | 90.57 | 88.93    | 81.55     |
| BLS | 73.2  | 73.14    | 68.65     |
| LLS | 89.35 | 88.93    | 80.61     |
| Mid | 87.77 | 86.82    | 79.48     |
| WTI | 86.43 | 85.43    | 78.01     |