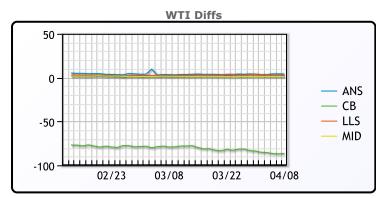

## **CRUDE**

|     | Last  | Week Ago | Month Ago |
|-----|-------|----------|-----------|
| ANS | 90.57 | 88.93    | 81.55     |
| BLS | 73.2  | 73.14    | 68.65     |
| LLS | 89.35 | 88.93    | 80.61     |
| Mid | 87.77 | 86.82    | 79.48     |
| WTI | 86.43 | 85.43    | 78.01     |