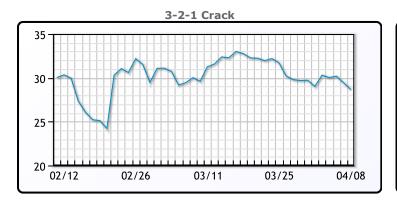

# **Crude & Product Markets**

## **CRUDE**

|     | Last  | Week Ago | Month Ago |
|-----|-------|----------|-----------|
| ANS | 90.57 | 88.93    | 81.55     |
| BLS | 73.2  | 73.14    | 68.65     |
| LLS | 89.35 | 88.93    | 80.61     |
| Mid | 87.77 | 86.82    | 79.48     |
| WTI | 86.43 | 85.43    | 78.01     |