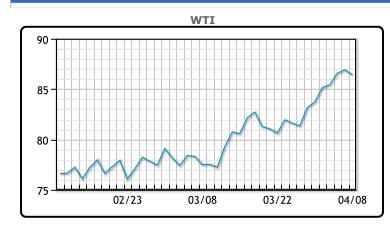

# Market Commentary Oil prices were lower today ending a multi session rally as tensions may be cooling in the Middle East. Israel is reducing its troop count in the Gaza strip and the US is leaning into ceasefire talks. However Tehran is still threatening revenge against Israel and the US so the conflict could still broaden. Among factors affecting oil's demand outlook, a U.S. employment report on Friday suggested the economy ended the first quarter on solid ground, which could prompt the Federal Reserve to delay interest rate cuts. Investors will scour consumer price index data from the U.S. and China this week for further clues on economic health of the world's top two oil consumers. WTI traded down \$.48 or -.6% to close at \$86.43 Brent traded down \$.79 or .9% to close at \$90.38.

## **CRUDE**

|     | Last  | Week Ago | Month Ago |
|-----|-------|----------|-----------|
| ANS | 90.57 | 88.93    | 81.55     |
| BLS | 73.2  | 73.14    | 68.65     |
| LLS | 89.35 | 88.93    | 80.61     |
| Mid | 87.77 | 86.82    | 79.48     |
| WTI | 86.43 | 85.43    | 78.01     |