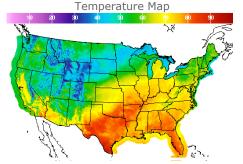

# **Weather Data**

| City         | HIGH °F | LOW °F |
|--------------|---------|--------|
| Calgary      | 52      | 33     |
| Conway       | 50      | 40     |
| Cushing      | 73      | 48     |
| Denver       | 56      | 40     |
| Houston      | 79      | 70     |
| Mont Belvieu | 76      | 69     |
| Sarnia       | 65      | 43     |
| Williston    | 50      | 38     |