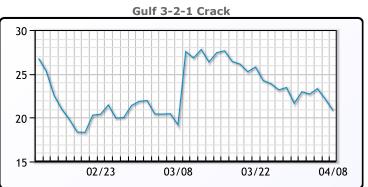

# **Crude & Product Markets**

## **PRODUCTS**

|           | Last   | Week Ago | Month Ago |
|-----------|--------|----------|-----------|
| Gulf RBOB | 2.6036 | 2.6549   | 2.2822    |
| Gulf ULSD | 2.6627 | 2.6634   | 2.5634    |
| NYH RBOB  | 2.4401 | 2.4484   | 2.2672    |
| NYH ULSD  | 2.7212 | 2.7274   | 2.6759    |
| USGC 3%   | 73.54  | 72.4     | 66.81     |