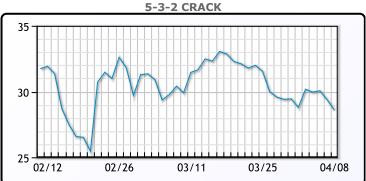

world's top two oil consumers. WTI traded down \$.48 or -.6% to close at \$86.43 Brent traded down \$.79 or .9% to close at \$90.38.

# **Crude & Product Markets**





## **CRUDE**

|     | Last  | Week Ago | Month Ago |
|-----|-------|----------|-----------|
| ANS | 90.57 | 88.93    | 81.55     |
| BLS | 73.2  | 73.14    | 68.65     |
| LLS | 89.35 | 88.93    | 80.61     |
| Mid | 87.77 | 86.82    | 79.48     |
| WTI | 86.43 | 85.43    | 78.01     |

## **PRODUCTS**

|           | Last   | Week Ago | Month Ago |
|-----------|--------|----------|-----------|
| Gulf RBOB | 2.6036 | 2.6549   | 2.2822    |
| Gulf ULSD | 2.6627 | 2.6634   | 2.5634    |
| NYH RBOB  | 2.4401 | 2.4484   | 2.2672    |
| NYH ULSD  | 2.7212 | 2.7274   | 2.6759    |
| USGC 3%   | 73.54  | 72.4     | 66.81     |









# NGLs

#### MB

|                  | Last  | Week Ago | Month Ago |
|------------------|-------|----------|-----------|
| Butane           | 85.8  | 81.8     | 81        |
| IsoButane        | 134.9 | 127.8    | 107.1     |
| Natural Gasoline | 163.3 | 162.1    | 156.8     |
| Propane          | 83.3  | 82.3     | 79        |

#### **MB NON**

|                  | Last  | Week Ago | Month Ago |
|------------------|-------|----------|-----------|
| Butane           | 100.8 | 96.8     | 96.5      |
| IsoButane        | 134.9 | 127.8    | 107.1     |
| Natural Gasoline | 163.3 | 162.1    | 156.8     |
| Propane          | 82.5  | 81.4     | 78.3      |

#### **CONWAY**

|                  | Last  | Week Ago | Month Ago |
|------------------|-------|----------|-----------|
| Butane