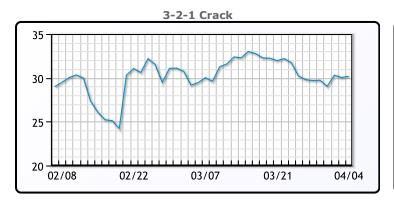

compliance with output cuts. WTI traded up \$1.16 or 1.4% to close at \$86.59. Brent traded up \$1.30 or 1.5% to close at \$90.65

## **Crude & Product Markets**





## **CRUDE**

|     | Last  | Week Ago | Month Ago |
|-----|-------|----------|-----------|
| ANS | 90.87 | 87.44    | 81.82     |
| BLS | 73.2  | 73.14    | 68.65     |
| LLS | 89.49 | 86.67    | 81.24     |
| Mid | 87.98 | 84.55    | 80.24     |
| WTI | 86.59 | 83.17    | 78.74     |

## **PRODUCTS**

|           | Last   | Week Ago | Month Ago |
|-----------|--------|----------|-----------|
| Gulf RBOB | 2.6907 | 2.6321   | 2.3957    |
| Gulf ULSD | 2.6758 | 2.5514   | 2.5797    |
| NYH RBOB  | 2.4907 | 2.4331   | 2.2907    |
| NYH ULSD  | 2.7338 | 2.6202   | 2.6747    |
| USGC 3%   | 74.05  | 72.4     | 66.85     |









# NGLs

### MB

|                  | Last  | Week Ago | Month Ago |
|------------------|-------|----------|-----------|
| Butane           | 94    | 81.8     | 82        |
| IsoButane        | 138.5 | 122.4    | 105.8     |
| Natural Gasoline | 164.8 | 161.8    | 160.9     |
| Propane          | 85.8  | 83.3     | 83.8      |

### **MB NON**

|                  | Last  | Week Ago | Month Ago |
|------------------|-------|----------|-----------|
| Butane           | 109   | 96.8     | 97.8      |
| IsoButane        | 138.5 | 122.4    | 105.8     |
| Natural Gasoline | 164.8 | 161.8    | 160.9     |
| Propane          | 85.3  | 82.3     | 80.8      |

#### **CONWAY**

|                  | Last  | Week Ago | Month Ago |
|------------------|-------|----------|-----------|
| Butane