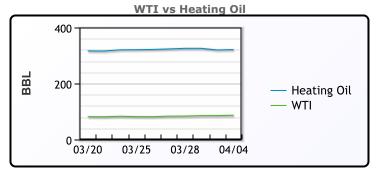

.8     | 97.8      |
| IsoButane        | 138.5 | 122.4    | 105.8     |
| Natural Gasoline | 164.8 | 161.8    | 160.9     |
| Propane          | 85.3  | 82.3     | 80.8      |

#### **CONWAY**

|                  | Last  | Week Ago | Month Ago |
|------------------|-------|----------|-----------|
| Butane           | 103   | 93.3     | 92        |
| IsoButane        | 144   | 132      | 135.5     |
| Natural Gasoline | 160.5 | 157      | 156       |
| Propane          | 80.8  | 78.5     | 77.1      |

#### **EDMONTON**

|         | Last | Week Ago | Month Ago |
|---------|------|----------|-----------|
| Propane | 54   | 52.5     | 47.1      |

#### **SARNIA**

|         | Last | Week Ago | Month Ago |
|---------|------|----------|-----------|
| Propane | 97.5 | 98       | 103.3     |





#### FX

|      | Last    | Change |
|------|---------|--------|
| CAD  | 1.3543  | 0      |
| DXY  | 104.238 | 0.117  |
| Gold | 2288.31 | -2.63  |

### **RATES**

|          | Last   | Change  |
|----------|--------|---------|
| US 2yr   | 4.6432 | -0.0042 |
| US 10yr  | 4.3054 | -0.004  |
| CAN 10yr | 3.548  | -0.045  |

# **EQUITIES**

|         | Last     | Change  |
|---------|----------|---------|
| Nasdaq  | 16049.08 | -228.38 |
| TSX     | 1322.187 | -3.904  |
| S&P 500 | 5147.21  | -64.28  |

# **Weather Data**



| City         | HIGH °F | LOW °F |
|--------------|---------|--------|
| Calgary      | 35      | 30     |
| Conway       | 52      | 30     |
| Cushing      | 67      | 41     |
| Denver       | 73      | 48     |
| Houston      | 82      | 60     |
| Mont Belvieu |