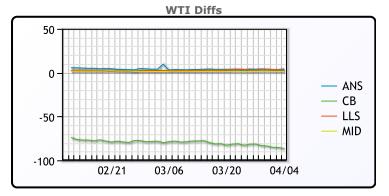

## **CRUDE**

|     | Last  | Week Ago | Month Ago |
|-----|-------|----------|-----------|
| ANS | 90.87 | 87.44    | 81.82     |
| BLS | 73.2  | 73.14    | 68.65     |
| LLS | 89.49 | 86.67    | 81.24     |
| Mid | 87.98 | 84.55    | 80.24     |
| WTI | 86.59 | 83.17    | 78.74     |