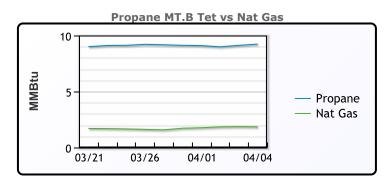

96.8     | 97.8      |
| IsoButane        | 138.5 | 122.4    | 105.8     |
| Natural Gasoline | 164.8 | 161.8    | 160.9     |
| Propane          | 85.3  | 82.3     | 80.8      |

#### **CONWAY**

|                  | Last  | Week Ago | Month Ago |
|------------------|-------|----------|-----------|
| Butane           | 103   | 93.3     | 92        |
| IsoButane        | 144   | 132      | 135.5     |
| Natural Gasoline | 160.5 | 157      | 156       |
| Propane          | 80.8  | 78.5     | 77.1      |

#### **EDMONTON**

|         | Last | Week Ago | Month Ago |
|---------|------|----------|-----------|
| Propane | 54   | 52.5     | 47.1      |

#### **SARNIA**

|         | Last | Week Ago | Month Ago |
|---------|------|----------|-----------|
| Propane | 97.5 | 98       | 103.3     |





#### FX

|      | Last    | Change |
|------|---------|--------|
| CAD  | 1.3543  | 0      |
| DXY  | 104.238 | 0.117  |
| Gold | 2288.31 | -2.63  |

### **RATES**

|          | Last   | Change  |
|----------|--------|---------|
| US 2yr   | 4.6432 | -0.0042 |
| US 10yr  | 4.3054 | -0.004  |
| CAN 10yr | 3.548  | -0.045  |

# **EQUITIES**

|         | Last     | Change  |
|---------|----------|---------|
| Nasdaq  | 16049.08 | -228.38 |
| TSX     | 1322.187 | -3.904  |
| S&P 500 | 5147.21  | -64.28  |

# **Weather Data**



| City         | HIGH °F | LOW °F |
|--------------|---------|--------|
| Calgary      | 35      | 30     |
| Conway       | 52      | 30     |
| Cushing      | 67      | 41     |
| Denver       | 73      | 48     |
| Houston      | 82      | 60     |
| Mont Belvieu