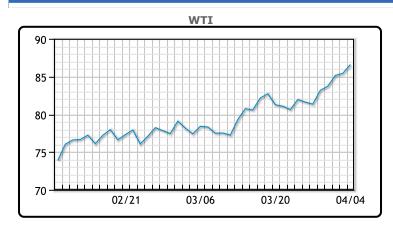

Market Commentary

Brent settled above \$90 today for the first time since October as geopolitical tensions continue to remain front and center. Oil rose on Thursday following news reports that Israeli embassies across the world have been placed on high alert due to increasing threats of an Iranian attack on Israeli diplomats. Iran, the third-largest producer in OPEC, has vowed revenge against Israel for an attack on Monday that killed high-ranking Iranian military personnel. Israel has not claimed responsibility for the attack on Iran's embassy compound in Syria. "All of these geopolitical factors happened at once, driving bullish sentiment and ultimately some profit taking," said Frank Monkham, senior portfolio manager at Altimo LLC. A meeting of top ministers from OPEC+ kept oil supply policy unchanged on Wednesday and pressed some countries to boost compliance with output cuts. WTI traded up \$1.16 or 1.4% to close at \$86.59. Brent traded up \$1.30 or 1.5% to close at \$90.65

## **CRUDE**

|     | Last  | Week Ago | Month Ago |
|-----|-------|----------|-----------|
| ANS | 90.87 | 87.44    | 81.82     |
| BLS | 73.2  | 73.14    | 68.65     |
| LLS | 89.49 | 86.67    | 81.24     |
| Mid | 87.98 | 84.55    | 80.24     |
| WTI | 86.59 | 83.17    | 78.74     |