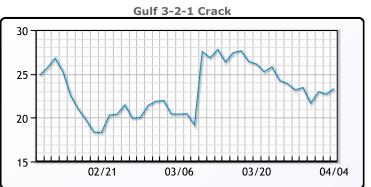

ompliance with output cuts. WTI traded up \$1.16 or 1.4% to close at \$86.59. Brent traded up \$1.30 or 1.5% to close at \$90.65

## **Crude & Product Markets**





## **CRUDE**

|     | Last  | Week Ago | Month Ago |
|-----|-------|----------|-----------|
| ANS | 90.87 | 87.44    | 81.82     |
| BLS | 73.2  | 73.14    | 68.65     |
| LLS | 89.49 | 86.67    | 81.24     |
| Mid | 87.98 | 84.55    | 80.24     |
| WTI | 86.59 | 83.17    | 78.74     |

## **PRODUCTS**

|           | Last   | Week Ago | Month Ago |
|-----------|--------|----------|-----------|
| Gulf RBOB | 2.6907 | 2.6321   | 2.3957    |
| Gulf ULSD | 2.6758 | 2.5514   | 2.5797    |
| NYH RBOB  | 2.4907 | 2.4331   | 2.2907    |
| NYH ULSD  | 2.7338 | 2.6202   | 2.6747    |
| USGC 3%   | 74.05  | 72.4     | 66.85     |









# NGLs

### MB

|                  | Last  | Week Ago | Month Ago |
|------------------|-------|----------|-----------|
| Butane           | 94    | 81.8     | 82        |
| IsoButane        | 138.5 | 122.4    | 105.8     |
| Natural Gasoline | 164.8 | 161.8    | 160.9     |
| Propane          | 85.8  | 83.3     | 83.8      |

### **MB NON**

|                  | Last  | Week Ago | Month Ago |
|------------------|-------|----------|-----------|
| Butane           | 109   | 96.8     | 97.8      |
| IsoButane        | 138.5 | 122.4    | 105.8     |
| Natural Gasoline | 164.8 | 161.8    | 160.9     |
| Propane          | 85.3  | 82.3     | 80.8      |

#### **CONWAY**

|                  | Last  | Week Ago | Month Ago |
|------------------|-------|----------|-----------|
| Butane