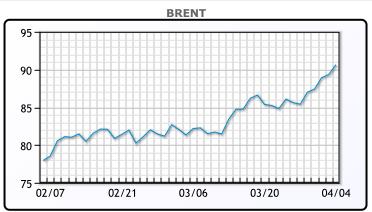

Market Commentary

Brent settled above \$90 today for the first time since October as geopolitical tensions continue to remain front and center. Oil rose on Thursday following news reports that Israeli embassies across the world have been placed on high alert due to increasing threats of an Iranian attack on Israeli diplomats. Iran, the third-largest producer in OPEC, has vowed revenge against Israel for an attack on Monday that killed high-ranking Iranian military personnel. Israel has not claimed responsibility for the attack on Iran's embassy compound in Syria. "All of these geopolitical factors happened at once, driving bullish sentiment and ultimately some profit taking," said Frank Monkham, senior portfolio manager at Altimo LLC. A meeting of top ministers from OPEC+ kept oil supply policy unchanged on Wednesday and pressed some countries to boost compliance with output cuts. WTI traded up \$1.16 or 1.4% to close at \$86.59. Brent traded up \$1.30 or 1.5% to close at \$90.65

## **CRUDE**

|     | Last  | Week Ago | Month Ago |
|-----|-------|----------|-----------|
| ANS | 90.87 | 87.44    | 81.82     |
| BLS | 73.2  | 73.14    | 68.65     |
| LLS | 89.49 | 86.67    | 81.24     |
| Mid | 87.98 | 84.55    | 80.24     |
| WTI | 86.59 | 83.17    | 78.74     |