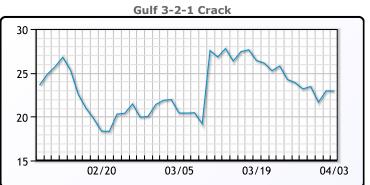

# **Crude & Product Markets**

## **CRUDE**

|     | Last  | Week Ago | Month Ago |
|-----|-------|----------|-----------|
| ANS | 88.65 | 87.44    | 89.59     |
| BLS | 73.2  | 73.14    | 68.65     |
| LLS | 88.69 | 86.67    | 82.55     |
| Mid | 86.5  | 84.55    | 81.32     |
| WTI | 85.15 | 83.17    | 79.97     |

## **PRODUCTS**

|           | Last   | Week Ago | Month Ago |
|-----------|--------|----------|-----------|
| Gulf RBOB | 2.6549 | 2.6321   | 2.4054    |
| Gulf ULSD | 2.6634 | 2.5514   | 2.6472    |
| NYH RBOB  | 2.4484 | 2.4331   | 2.2794    |
| NYH ULSD  | 2.7274 | 2.6202   | 2.7437    |
| USGC 3%   | 72.4   | 72.4     | 67.48     |