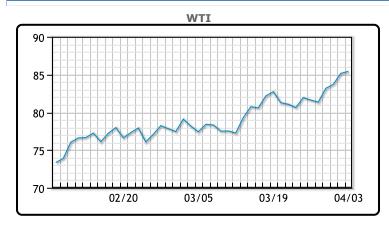

# Oil prices traded higher today settling at the highest level since October despite a jump in Crude inventories as investors remained concerned about supply disruptions. Crude inventories increased by 3.2MM/bbls last week versus a forecasted decline 1.5MM/bbls. "The EIA report went in the other direction on crude oil from what the API reported yesterday, so that has helped pause the rally a little bit," said Bob Yawger, director of energy futures at Mizuho. Both contracts continue to hit five month highs in the last 3 consecutive sessions as Ukrainian attacks on Russian refineries continue to cut fuel supply there. WTI traded up \$.28 or .3% to close at \$85.43. Brent traded up \$.43 or .5% to close at \$89.35.

## **CRUDE**

|     | Last  | Week Ago | Month Ago |
|-----|-------|----------|-----------|
| ANS | 88.65 | 87.44    | 89.59     |
| BLS | 73.2  | 73.14    | 68.65     |
| LLS | 88.69 | 86.67    | 82.55     |
| Mid | 86.5  | 84.55    | 81.32     |
| WTI | 85.15 | 83.17    | 79.97     |