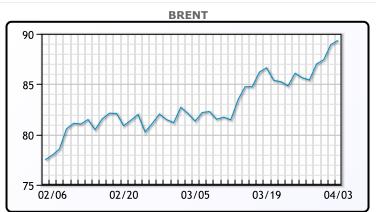

# Oil prices traded higher today settling at the highest level since October despite a jump in Crude inventories as investors remained concerned about supply disruptions. Crude inventories increased by 3.2MM/bbls last week versus a forecasted decline 1.5MM/bbls. "The EIA report went in the other direction on crude oil from what the API reported yesterday, so that has helped pause the rally a little bit," said Bob Yawger, director of energy futures at Mizuho. Both contracts continue to hit five month highs in the last 3 consecutive sessions as Ukrainian attacks on Russian refineries continue to cut fuel supply there. WTI traded up \$.28 or .3% to close at \$85.43. Brent traded up \$.43 or .5% to close at \$89.35.

## **CRUDE**

|     | Last  | Week Ago | Month Ago |
|-----|-------|----------|-----------|
| ANS | 88.65 | 87.44    | 89.59     |
| BLS | 73.2  | 73.14    | 68.65     |
| LLS | 88.69 | 86.67    | 82.55     |
| Mid | 86.5  | 84.55    | 81.32     |
| WTI | 85.15 | 83.17    | 79.97     |