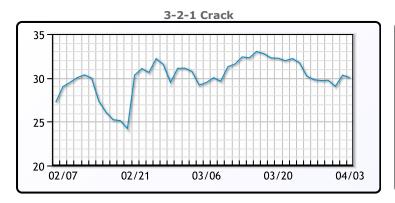

# **Crude & Product Markets**

## **CRUDE**

|     | Last  | Week Ago | Month Ago |
|-----|-------|----------|-----------|
| ANS | 88.65 | 87.44    | 89.59     |
| BLS | 73.2  | 73.14    | 68.65     |
| LLS | 88.69 | 86.67    | 82.55     |
| Mid | 86.5  | 84.55    | 81.32     |
| WTI | 85.15 | 83.17    | 79.97     |

## **PRODUCTS**

|           | Last   | Week Ago | Month Ago |
|-----------|--------|----------|-----------|
| Gulf RBOB | 2.6549 | 2.6321   | 2.4054    |
| Gulf ULSD | 2.6634 | 2.5514   | 2.6472    |
| NYH RBOB  | 2.4484 | 2.4331   | 2.2794    |
| NYH ULSD  | 2.7274 | 2.6202   | 2.7437    |
| USGC 3%   | 72.4   | 72.4     | 67.48     |