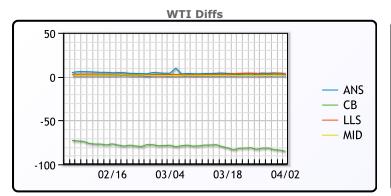

## **CRUDE**

|     | Last  | Week Ago | Month Ago |
|-----|-------|----------|-----------|
| ANS | 88.65 | 87.44    | 89.59     |
| BLS | 73.2  | 73.14    | 68.65     |
| LLS | 88.69 | 86.67    | 82.55     |
| Mid | 86.5  | 84.55    | 81.32     |
| WTI | 85.15 | 83.17    | 79.97     |