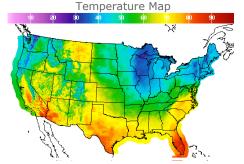

# **Weather Data**

| City         | HIGH °F | LOW °F |
|--------------|---------|--------|
| Calgary      | 45      | 36     |
| Conway       | 50      | 28     |
| Cushing      | 62      | 44     |
| Denver       | 68      | 44     |
| Houston      | 77      | 56     |
| Mont Belvieu | 77      | 52     |
| Sarnia       | 48      | 37     |
| Williston    | 66      | 34     |