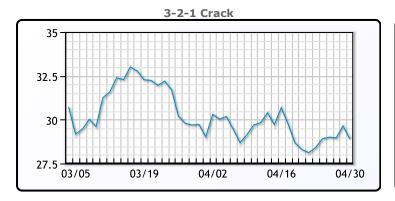

# **Crude & Product Markets**

## **CRUDE**

|     | Last  | Week Ago | Month Ago |
|-----|-------|----------|-----------|
| ANS | 87.29 | 88.76    | 87.44     |
| BLS | 73.2  | 73.14    | 68.65     |
| LLS | 85.11 | 87.17    | 86.67     |
| Mid | 82.8  | 85.83    | 84.55     |
| WTI | 81.93 | 85.17    | 83.17     |