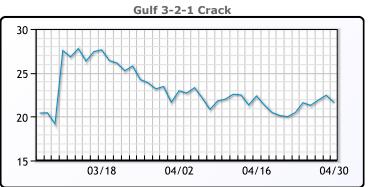

# **Crude & Product Markets**

## **PRODUCTS**

|           | Last   | Week Ago | Month Ago |
|-----------|--------|----------|-----------|
| Gulf RBOB | 2.5837 | 2.6298   | 2.6321    |
| Gulf ULSD | 2.4571 | 2.4874   | 2.5514    |
| NYH RBOB  | 2.7062 | 2.7682   | 2.4331    |
| NYH ULSD  | 2.5176 | 2.5439   | 2.6202    |
| USGC 3%   | 70.03  | 71.14    | 72.4      |