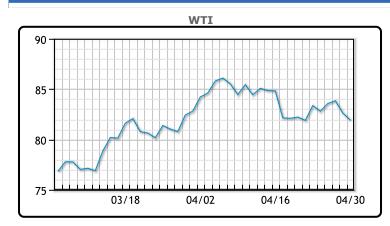

## **CRUDE**

|     | Last  | Week Ago | Month Ago |
|-----|-------|----------|-----------|
| ANS | 87.29 | 88.76    | 87.44     |
| BLS | 73.2  | 73.14    | 68.65     |
| LLS | 85.11 | 87.17    | 86.67     |
| Mid | 82.8  | 85.83    | 84.55     |
| WTI | 81.93 | 85.17    | 83.17     |