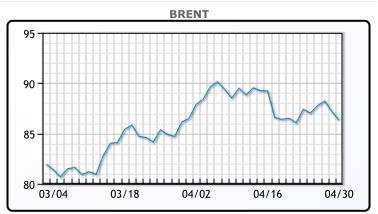

# **MARKET DAILY**

https://www.pflpetroleum.com 1865 Veterans Park Dr. Suite 303

Naples, Florida 34109 Phone: 239-390-2885 Fax: 239-949-0611 Apr 30, 2024 7:41 PM

|  | Major Energy Futures |        |        |
|--|----------------------|--------|--------|
|  |                      | Settle | Change |
|  | Brent                | 86.33  | -0.87  |
|  | Gas Oil              | 774    | -6.5   |
|  | Natural Gas          | 1.991  | -0.039 |
|  | RBOB                 | 269.12 | -3.97  |
|  | ULSD                 | 252.76 | -1.84  |
|  | WTI                  | 81.93  | -0.7   |