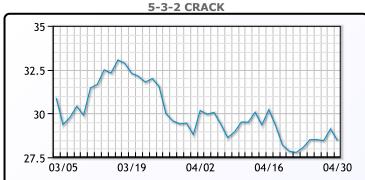

r, Israeli Prime Minister Benjamin Netanyahu vowed today to go ahead with a long-promised assault on the southern Gaza city of Rafah.

# **Crude & Product Markets**





## **CRUDE**

|     | Last  | Week Ago | Month Ago |
|-----|-------|----------|-----------|
| ANS | 87.29 | 88.76    | 87.44     |
| BLS | 73.2  | 73.14    | 68.65     |
| LLS | 85.11 | 87.17    | 86.67     |
| Mid | 82.8  | 85.83    | 84.55     |
| WTI | 81.93 | 85.17    | 83.17     |

## **PRODUCTS**

|           | Last   | Week Ago | Month Ago |
|-----------|--------|----------|-----------|
| Gulf RBOB | 2.5837 | 2.6298   | 2.6321    |
| Gulf ULSD | 2.4571 | 2.4874   | 2.5514    |
| NYH RBOB  | 2.7062 | 2.7682   | 2.4331    |
| NYH ULSD  | 2.5176 | 2.5439   | 2.6202    |
| USGC 3%   | 70.03  | 71.14    | 72.4      |









#### NGLs

#### MB

|                  | Last  | Week Ago | Month Ago |
|------------------|-------|----------|-----------|
| Butane           | 73.5  | 75.6     | 81.8      |
| IsoButane        | 142.8 | 120.3    | 122.4     |
| Natural Gasoline | 161   | 163.8    | 161.8     |
| Propane          | 76.5  | 77.9     | 83.3      |

# **MB NON**

|                  | Last  | Week Ago | Month Ago |
|------------------|-------|----------|-----------|
| Butane           | 88.8  | 90.6     | 96.8      |
| IsoButane        | 142.8 | 120.3    | 122.4     |
| Natural Gasoline | 161   | 163.8    | 161.8     |
| Propane          | 74.8  | 77       | 82.3      |

#### **CONWAY**

|                  | Last  | Week Ago | Month Ago |
|------------------|-------|----------|-----------|
| Butane