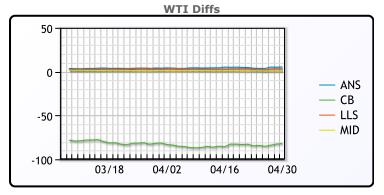

## **CRUDE**

|     | Last  | Week Ago | Month Ago |
|-----|-------|----------|-----------|
| ANS | 87.29 | 88.76    | 87.44     |
| BLS | 73.2  | 73.14    | 68.65     |
| LLS | 85.11 | 87.17    | 86.67     |
| Mid | 82.8  | 85.83    | 84.55     |
| WTI | 81.93 | 85.17    | 83.17     |