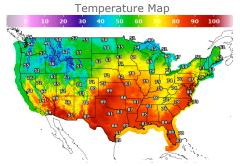

# **Weather Data**

| City         | HIGH °F | LOW °F |
|--------------|---------|--------|
| Calgary      | 41      | 34     |
| Conway       | 54      | 36     |
| Cushing      | 83      | 59     |
| Denver       | 71      | 50     |
| Houston      | 87      | 68     |
| Mont Belvieu | 80      | 65     |
| Sarnia       | 64      | 51     |
| Williston    | 50      | 43     |