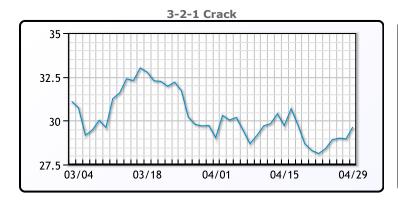

## **PRODUCTS**

|           | Last   | Week Ago | Month Ago |
|-----------|--------|----------|-----------|
| Gulf RBOB | 2.6284 | 2.6137   | 2.6321    |
| Gulf ULSD | 2.477  | 2.4837   | 2.5514    |
| NYH RBOB  | 2.7637 | 2.7593   | 2.4331    |
| NYH ULSD  | 2.5288 | 2.5424   | 2.6202    |
| USGC 3%   | 71.06  | 69.92    | 72.4      |