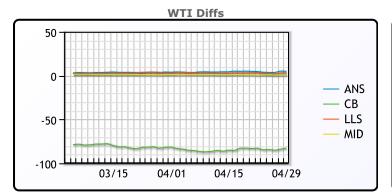

## **CRUDE**

|     | Last  | Week Ago | Month Ago |
|-----|-------|----------|-----------|
| ANS | 87.67 | 87.82    | 87.44     |
| BLS | 73.2  | 73.14    | 68.65     |
| LLS | 85.83 | 86.37    | 86.67     |
| Mid | 83.56 | 85.19    | 84.55     |
| WTI | 82.63 | 84.17    | 83.17     |