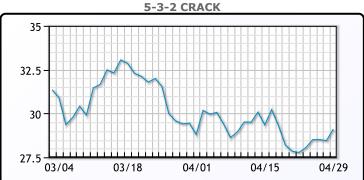

sely watched by the Fed. WTI traded down \$1.22 or -1.5% to close at \$82.63. Brent traded down \$1.10 or -1.2% to close at \$88.40.

## **Crude & Product Markets**





## **CRUDE**

|     | Last  | Week Ago | Month Ago |
|-----|-------|----------|-----------|
| ANS | 87.67 | 87.82    | 87.44     |
| BLS | 73.2  | 73.14    | 68.65     |
| LLS | 85.83 | 86.37    | 86.67     |
| Mid | 83.56 | 85.19    | 84.55     |
| WTI | 82.63 | 84.17    | 83.17     |

## **PRODUCTS**

|           | Last   | Week Ago | Month Ago |
|-----------|--------|----------|-----------|
| Gulf RBOB | 2.6284 | 2.6137   | 2.6321    |
| Gulf ULSD | 2.477  | 2.4837   | 2.5514    |
| NYH RBOB  | 2.7637 | 2.7593   | 2.4331    |
| NYH ULSD  | 2.5288 | 2.5424   | 2.6202    |
| USGC 3%   | 71.06  | 69.92    | 72.4      |









#### NGLs

#### MB

|                  | Last  | Week Ago | Month Ago |
|------------------|-------|----------|-----------|
| Butane           | 76.8  | 76.4     | 81.8      |
| IsoButane        | 139.4 | 118.6    | 122.4     |
| Natural Gasoline | 166.6 | 161.8    | 161.8     |
| Propane          | 78.8  | 77.5     | 83.3      |

## **MB NON**

|                  | Last  | Week Ago | Month Ago |
|------------------|-------|----------|-----------|
| Butane           | 91.8  | 91.4     | 96.8      |
| IsoButane        | 139.4 | 118.6    | 122.4     |
| Natural Gasoline | 166.6 | 161.8    | 161.8     |
| Propane          | 77.8  | 76.6     | 82.3      |

#### **CONWAY**

|                  | Last  | Week Ago | Month Ago |
|------------------|-------|----------|-----------|
| Butane