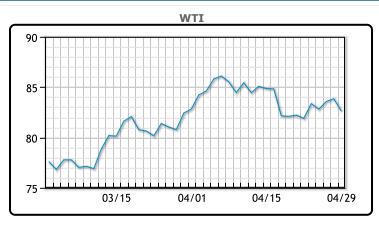

## **Market Commentary**

Oil prices were lower today trading down as Middle East tensions eased. "You're seeing the geopolitical risk premium leak out again today because of no new escalation in the Israel-Hamas situation," said John Kilduff, partner at Again Capital LLC. "A ceasefire or hostage negation release would take out even more risk premium." U.S. monthly inflation rose moderately in March, putting a damper on expectations of rate cuts in the near future. Lower inflation would have increased the likelihood of rate cuts, which tend to stimulate economic growth and oil demand. A stronger dollar makes oil more expensive for those holding other currencies. Additionally, the oil market was looking forward to the monthly U.S. nonfarm payrolls report, which is due on Friday and closely watched by the Fed. WTI traded down \$1.22 or -1.5% to close at \$82.63. Brent traded down \$1.10 or -1.2% to close at \$88.40.

## **CRUDE**

|     | Last  | Week Ago | Month Ago |
|-----|-------|----------|-----------|
| ANS | 87.67 | 87.82    | 87.44     |
| BLS | 73.2  | 73.14    | 68.65     |
| LLS | 85.83 | 86.37    | 86.67     |
| Mid | 83.56 | 85.19    | 84.55     |
| WTI | 82.63 | 84.17    | 83.17     |