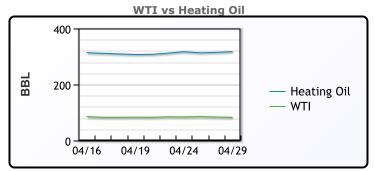

## **CRUDE**

|     | Last  | Week Ago | Month Ago |
|-----|-------|----------|-----------|
| ANS | 87.67 | 87.82    | 87.44     |
| BLS | 73.2  | 73.14    | 68.65     |
| LLS | 85.83 | 86.37    | 86.67     |
| Mid | 83.56 | 85.19    | 84.55     |
| WTI | 82.63 | 84.17    | 83.17     |

## **PRODUCTS**

|           | Last   | Week Ago | Month Ago |
|-----------|--------|----------|-----------|
| Gulf RBOB | 2.6284 | 2.6137   | 2.6321    |
| Gulf ULSD | 2.477  | 2.4837   | 2.5514    |
| NYH RBOB  | 2.7637 | 2.7593   | 2.4331    |
| NYH ULSD  | 2.5288 | 2.5424   | 2.6202    |
| USGC 3%   | 71.06  | 69.92    | 72.4      |