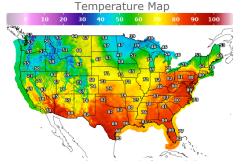

## **Weather Data**

| City         | HIGH °F | LOW °F |
|--------------|---------|--------|
| Calgary      | 46      | 39     |
| Conway       | 44      | 34     |
| Cushing      | 80      | 53     |
| Denver       | 67      | 46     |
| Houston      | 87      | 70     |
| Mont Belvieu | 82      | 70     |
| Sarnia       | 73      | 53     |
| Williston    | 67      | 38     |