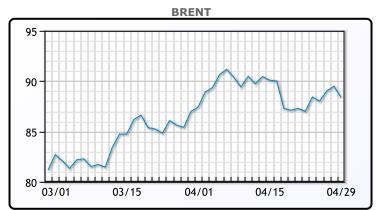

## **Market Commentary**

Oil prices were lower today trading down as Middle East tensions eased. "You're seeing the geopolitical risk premium leak out again today because of no new escalation in the Israel-Hamas situation," said John Kilduff, partner at Again Capital LLC. "A ceasefire or hostage negation release would take out even more risk premium." U.S. monthly inflation rose moderately in March, putting a damper on expectations of rate cuts in the near future. Lower inflation would have increased the likelihood of rate cuts, which tend to stimulate economic growth and oil demand. A stronger dollar makes oil more expensive for those holding other currencies. Additionally, the oil market was looking forward to the monthly U.S. nonfarm payrolls report, which is due on Friday and closely watched by the Fed. WTI traded down \$1.22 or -1.5% to close at \$82.63. Brent traded down \$1.10 or -1.2% to close at \$88.40.

## **CRUDE**

|     | Last  | Week Ago | Month Ago |
|-----|-------|----------|-----------|
| ANS | 87.67 | 87.82    | 87.44     |
| BLS | 73.2  | 73.14    | 68.65     |
| LLS | 85.83 | 86.37    | 86.67     |
| Mid | 83.56 | 85.19    | 84.55     |
| WTI | 82.63 | 84.17    | 83.17     |