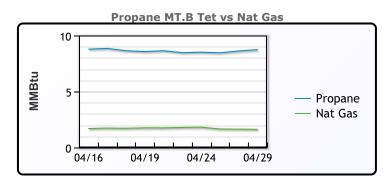

#### MB

|                  | Last  | Week Ago | Month Ago |
|------------------|-------|----------|-----------|
| Butane           | 76.8  | 76.4     | 81.8      |
| IsoButane        | 139.4 | 118.6    | 122.4     |
| Natural Gasoline | 166.6 | 161.8    | 161.8     |
| Propane          | 78.8  | 77.5     | 83.3      |

## **MB NON**

|                  | Last  | Week Ago | Month Ago |
|------------------|-------|----------|-----------|
| Butane           | 91.8  | 91.4     | 96.8      |
| IsoButane        | 139.4 | 118.6    | 122.4     |
| Natural Gasoline | 166.6 | 161.8    | 161.8     |
| Propane          | 77.8  | 76.6     | 82.3      |

#### **CONWAY**

|                  | Last  | Week Ago | Month Ago |
|------------------|-------|----------|-----------|
| Butane           | 87.3  | 87       | 93.3      |
| IsoButane        | 140.5 | 126      | 132       |
| Natural Gasoline | 165   | 158.3    | 157       |
| Propane          | 73    | 73.5     | 78.5      |