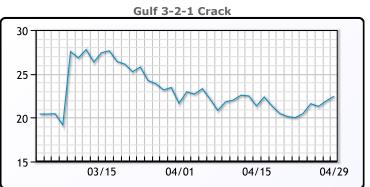

## **PRODUCTS**

|           | Last   | Week Ago | Month Ago |
|-----------|--------|----------|-----------|
| Gulf RBOB | 2.6284 | 2.6137   | 2.6321    |
| Gulf ULSD | 2.477  | 2.4837   | 2.5514    |
| NYH RBOB  | 2.7637 | 2.7593   | 2.4331    |
| NYH ULSD  | 2.5288 | 2.5424   | 2.6202    |
| USGC 3%   | 71.06  | 69.92    | 72.4      |