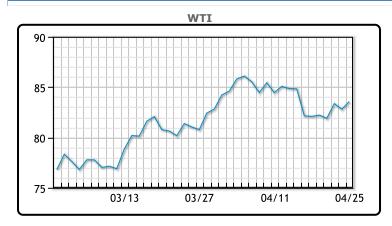

Oil prices were higher today on worries of Middle East supply disruptions. Treasury Secretary Janet Yellen told Reuters U.S. economic growth was likely stronger than suggested by weaker-than-expected quarterly data. Before Yellen's comments, oil prices had been pressured by data showing economic growth slowed more than expected in the first quarter. An acceleration in inflation suggested the Federal Reserve would not cut interest rates before September. "The market started to realize that if you put the whole report into perspective, the slowing growth numbers were probably overstated," said Phil Flynn analyst at Price Futures Group. "I think then the market has also started to focus on the tight supply situation and the geopolitical risk factors," Flynn added. WTI traded up \$.76 or .9% to close at \$83.57. Brent traded up \$.99 or 1.1% to close at \$89.01.

## **CRUDE**

|     | Last  | Week Ago | Month Ago |
|-----|-------|----------|-----------|
| ANS | 88.76 | 87.99    | 86.23     |
| BLS | 73.2  | 73.14    | 68.65     |
| LLS | 87.17 | 86.43    | 86.64     |
| Mid | 85.83 | 84.26    | 83.96     |
| WTI | 85.17 | 83.14    | 82.84     |