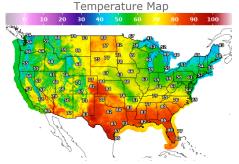

# **Weather Data**

| City         | HIGH °F | LOW °F |
|--------------|---------|--------|
| Calgary      | 61      | 39     |
| Conway       | 75      | 46     |
| Cushing      | 78      | 62     |
| Denver       | 69      | 54     |
| Houston      | 82      | 68     |
| Mont Belvieu | 78      | 68     |
| Sarnia       | 47      | 32     |
| Williston    | 77      | 46     |