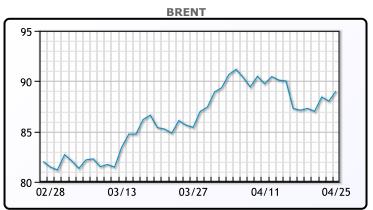

Oil prices were higher today on worries of Middle East supply disruptions. Treasury Secretary Janet Yellen told Reuters U.S. economic growth was likely stronger than suggested by weaker-than-expected quarterly data. Before Yellen's comments, oil prices had been pressured by data showing economic growth slowed more than expected in the first quarter. An acceleration in inflation suggested the Federal Reserve would not cut interest rates before September. "The market started to realize that if you put the whole report into perspective, the slowing growth numbers were probably overstated," said Phil Flynn analyst at Price Futures Group. "I think then the market has also started to focus on the tight supply situation and the geopolitical risk factors," Flynn added. WTI traded up \$.76 or .9% to close at \$83.57. Brent traded up \$.99 or 1.1% to close at \$89.01.

## **CRUDE**

|     | Last  | Week Ago | Month Ago |
|-----|-------|----------|-----------|
| ANS | 88.76 | 87.99    | 86.23     |
| BLS | 73.2  | 73.14    | 68.65     |
| LLS | 87.17 | 86.43    | 86.64     |
| Mid | 85.83 | 84.26    | 83.96     |
| WTI | 85.17 | 83.14    | 82.84     |