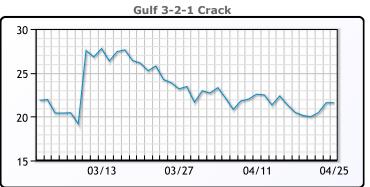

# **Crude & Product Markets**

## **CRUDE**

|     | Last  | Week Ago | Month Ago |
|-----|-------|----------|-----------|
| ANS | 88.76 | 87.99    | 86.23     |
| BLS | 73.2  | 73.14    | 68.65     |
| LLS | 87.17 | 86.43    | 86.64     |
| Mid | 85.83 | 84.26    | 83.96     |
| WTI | 85.17 | 83.14    | 82.84     |

## **PRODUCTS**

|           | Last   | Week Ago | Month Ago |
|-----------|--------|----------|-----------|
| Gulf RBOB | 2.6298 | 2.5709   | 2.6609    |
| Gulf ULSD | 2.4874 | 2.4693   | 2.5982    |
| NYH RBOB  | 2.7682 | 2.7228   | 2.4484    |
| NYH ULSD  | 2.5439 | 2.5363   | 2.6761    |
| USGC 3%   | 71.14  | 68.93    | 72.55     |