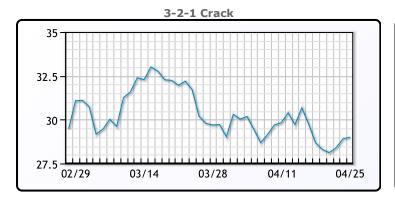

# **Crude & Product Markets**

## **CRUDE**

|     | Last  | Week Ago | Month Ago |
|-----|-------|----------|-----------|
| ANS | 88.76 | 87.99    | 86.23     |
| BLS | 73.2  | 73.14    | 68.65     |
| LLS | 87.17 | 86.43    | 86.64     |
| Mid | 85.83 | 84.26    | 83.96     |
| WTI | 85.17 | 83.14    | 82.84     |

## **PRODUCTS**

|           | Last   | Week Ago | Month Ago |
|-----------|--------|----------|-----------|
| Gulf RBOB | 2.6298 | 2.5709   | 2.6609    |
| Gulf ULSD | 2.4874 | 2.4693   | 2.5982    |
| NYH RBOB  | 2.7682 | 2.7228   | 2.4484    |
| NYH ULSD  | 2.5439 | 2.5363   | 2.6761    |
| USGC 3%   | 71.14  | 68.93    | 72.55     |