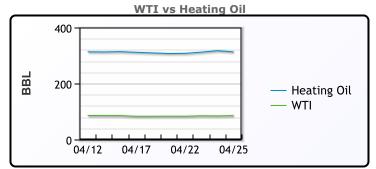

# **Crude & Product Markets**

## **CRUDE**

|     | Last  | Week Ago | Month Ago |
|-----|-------|----------|-----------|
| ANS | 88.76 | 87.99    | 86.23     |
| BLS | 73.2  | 73.14    | 68.65     |
| LLS | 87.17 | 86.43    | 86.64     |
| Mid | 85.83 | 84.26    | 83.96     |
| WTI | 85.17 | 83.14    | 82.84     |

## **PRODUCTS**

|           | Last   | Week Ago | Month Ago |
|-----------|--------|----------|-----------|
| Gulf RBOB | 2.6298 | 2.5709   | 2.6609    |
| Gulf ULSD | 2.4874 | 2.4693   | 2.5982    |
| NYH RBOB  | 2.7682 | 2.7228   | 2.4484    |
| NYH ULSD  | 2.5439 | 2.5363   | 2.6761    |
| USGC 3%   | 71.14  | 68.93    | 72.55     |