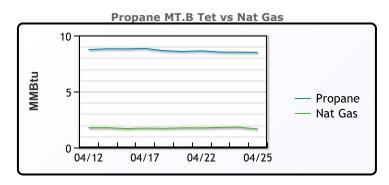

#### NGLs

#### MB

|                  | Last   | Week Ago | Month Ago |
|------------------|--------|----------|-----------|
| Butane           | 86.125 | 88       | 95        |
| IsoButane        | 130    | 117.5    | 123       |
| Natural Gasoline | 169.5  | 160.1    | 162.8     |
| Propane          | 78.875 | 78.5     | 84.125    |

#### **MB NON**

|                  | Last   | Week Ago | Month Ago |
|------------------|--------|----------|-----------|
| Butane           | 90.125 | 92       | 100.5     |
| IsoButane        | 130    | 117.5    | 123       |
| Natural Gasoline | 168.75 | 160.25   | 162.75    |
| Propane          | 77.9   | 77.6     | 83.1      |

#### **CONWAY**

|                  | Last   | Week Ago | Month Ago |
|------------------|--------|----------|-----------|
| Butane           | 86.25  | 88       | 94.5      |
| IsoButane        | 134    | 128      | 134.5     |
| Natural Gasoline | 164    | 159      | 158.5     |
| Propane          | 74.375 | 74       | 78.625    |

#### **EDMONTON**

|         | Last | Week Ago | Month Ago |
|---------|------|----------|-----------|
| Propane | 49.9 | 49.8     | 50.3      |

#### **SARNIA**

|         | Last | Week Ago | Month Ago |
|---------|------|----------|-----------|
| Propane | 86.5 | 88       | 96.5      |