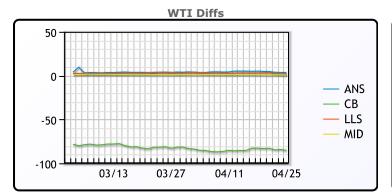

## **CRUDE**

|     | Last  | Week Ago | Month Ago |
|-----|-------|----------|-----------|
| ANS | 88.76 | 87.99    | 86.23     |
| BLS | 73.2  | 73.14    | 68.65     |
| LLS | 87.17 | 86.43    | 86.64     |
| Mid | 85.83 | 84.26    | 83.96     |
| WTI | 85.17 | 83.14    | 82.84     |