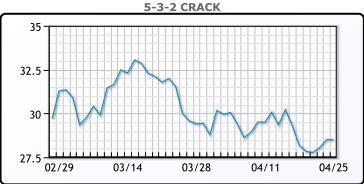

ynn added. WTI traded up \$.76 or .9% to close at \$83.57. Brent traded up \$.99 or 1.1% to close at \$89.01.

**Market Commentary** 

# **Crude & Product Markets**





## **CRUDE**

|     | Last  | Week Ago | Month Ago |
|-----|-------|----------|-----------|
| ANS | 88.76 | 87.99    | 86.23     |
| BLS | 73.2  | 73.14    | 68.65     |
| LLS | 87.17 | 86.43    | 86.64     |
| Mid | 85.83 | 84.26    | 83.96     |
| WTI | 85.17 | 83.14    | 82.84     |

## **PRODUCTS**

|           | Last   | Week Ago | Month Ago |
|-----------|--------|----------|-----------|
| Gulf RBOB | 2.6298 | 2.5709   | 2.6609    |
| Gulf ULSD | 2.4874 | 2.4693   | 2.5982    |
| NYH RBOB  | 2.7682 | 2.7228   | 2.4484    |
| NYH ULSD  | 2.5439 | 2.5363   | 2.6761    |
| USGC 3%   | 71.14  | 68.93    | 72.55     |









#### NGLs

#### MB

|                  | Last   | Week Ago | Month Ago |
|------------------|--------|----------|-----------|
| Butane           | 86.125 | 88       | 95        |
| IsoButane        | 130    | 117.5    | 123       |
| Natural Gasoline | 169.5  | 160.1    | 162.8     |
| Propane          | 78.875 | 78.5     | 84.125    |

#### **MB NON**

|                  | Last   | Week Ago | Month Ago |
|------------------|--------|----------|-----------|
| Butane           | 90.125 | 92       | 100.5     |
| IsoButane        | 130    | 117.5    | 123       |
| Natural Gasoline | 168.75 | 160.25   | 162.75    |
| Propane          | 77.9   | 77.6     | 83.1      |

#### **CONWAY**

|                  | Last   | Week Ago | Month Ago |
|------------------|--------|----------|---------