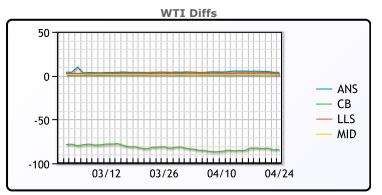

## **CRUDE**

|     | Last  | Week Ago | Month Ago |
|-----|-------|----------|-----------|
| ANS | 87.82 | 87.99    | 84.91     |
| BLS | 73.2  | 73.14    | 68.65     |
| LLS | 86.37 | 86.43    | 84.89     |
| Mid | 85.19 | 84.26    | 82.31     |
| WTI | 84.17 | 83.14    | 81.04     |