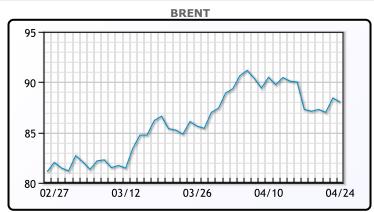

Market Commentary

Oil prices were lower today as worries over Middle east conflict continued to ease. "It appears the fundamentals that we trade with are leaning towards a little settling down in the Middle East," said Tim Snyder, economist at Matador Economics. A draw in US crude inventories this week gave prices a floor as stockpiles fell by 6.4MM/bbls. This compared to a forecasted rise of 825K/bbls. Crude exports were very high which pushed the draw higher but this could be a one off. WTI traded down \$.55 or -.66% to close at \$82.81. Brent traded down \$.40 or -.45% to close at \$88.02.