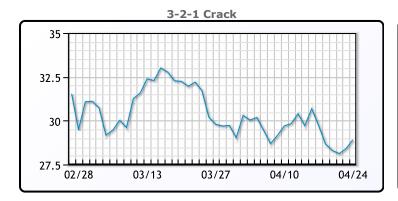

# **Crude & Product Markets**

## **CRUDE**

|     | Last  | Week Ago | Month Ago |
|-----|-------|----------|-----------|
| ANS | 87.82 | 87.99    | 84.91     |
| BLS | 73.2  | 73.14    | 68.65     |
| LLS | 86.37 | 86.43    | 84.89     |
| Mid | 85.19 | 84.26    | 82.31     |
| WTI | 84.17 | 83.14    | 81.04     |

## **PRODUCTS**

|           | Last   | Week Ago | Month Ago |
|-----------|--------|----------|-----------|
| Gulf RBOB | 2.6137 | 2.5709   | 2.667     |
| Gulf ULSD | 2.4837 | 2.4693   | 2.571     |
| NYH RBOB  | 2.7593 | 2.7228   | 2.4408    |
| NYH ULSD  | 2.5424 | 2.5363   | 2.6384    |
| USGC 3%   | 69.92  | 68.93    | 71.53     |