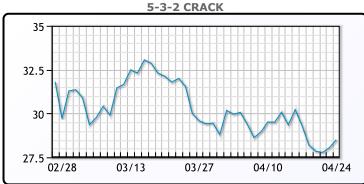

ut this could be a one off. WTI traded down \$.55 or -.66% to close at \$82.81. Brent traded down \$.40 or -.45% to close at \$88.02.

# **Crude & Product Markets**





## **CRUDE**

|     | Last  | Week Ago | Month Ago |
|-----|-------|----------|-----------|
| ANS | 87.82 | 87.99    | 84.91     |
| BLS | 73.2  | 73.14    | 68.65     |
| LLS | 86.37 | 86.43    | 84.89     |
| Mid | 85.19 | 84.26    | 82.31     |
| WTI | 84.17 | 83.14    | 81.04     |

## **PRODUCTS**

|           | Last   | Week Ago | Month Ago |
|-----------|--------|----------|-----------|
| Gulf RBOB | 2.6137 | 2.5709   | 2.667     |
| Gulf ULSD | 2.4837 | 2.4693   | 2.571     |
| NYH RBOB  | 2.7593 | 2.7228   | 2.4408    |
| NYH ULSD  | 2.5424 | 2.5363   | 2.6384    |
| USGC 3%   | 69.92  | 68.93    | 71.53     |









#### NGLs

#### MB

|                  | Last  | Week Ago | Month Ago |
|------------------|-------|----------|-----------|
| Butane           | 74.9  | 78.1     | 85        |
| IsoButane        | 120.9 | 117.8    | 124       |
| Natural Gasoline | 167.5 | 159.9    | 161       |
| Propane          | 77.4  | 79.1     | 83.5      |

# **MB NON**

|                  | Last  | Week Ago | Month Ago |
|------------------|-------|----------|-----------|
| Butane           | 89.9  | 93.1     | 100       |
| IsoButane        | 120.9 | 117.8    | 124       |
| Natural Gasoline | 167.5 | 159.9    | 161       |
| Propane          | 76.6  | 78       | 81.5      |

#### **CONWAY**

|                  | Last  | Week Ago | Month Ago |
|------------------|-------|----------|-----------|
| Butane