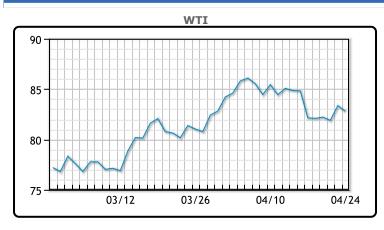

Market Commentary

Oil prices were lower today as worries over Middle east conflict continued to ease. "It appears the fundamentals that we trade with are leaning towards a little settling down in the Middle East," said Tim Snyder, economist at Matador Economics. A draw in US crude inventories this week gave prices a floor as stockpiles fell by 6.4MM/bbls. This compared to a forecasted rise of 825K/bbls. Crude exports were very high which pushed the draw higher but this could be a one off. WTI traded down \$.55 or -.66% to close at \$82.81. Brent traded down \$.40 or -.45% to close at \$88.02.

## **CRUDE**

|     | Last  | Week Ago | Month Ago |
|-----|-------|----------|-----------|
| ANS | 87.82 | 87.99    | 84.91     |
| BLS | 73.2  | 73.14    | 68.65     |
| LLS | 86.37 | 86.43    | 84.89     |
| Mid | 85.19 | 84.26    | 82.31     |
| WTI | 84.17 | 83.14    | 81.04     |