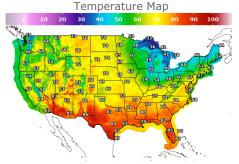

# **Weather Data**

| City         | HIGH °F | LOW °F |
|--------------|---------|--------|
| Calgary      | 63      | 39     |
| Conway       | 68      | 36     |
| Cushing      | 75      | 53     |
| Denver       | 75      | 48     |
| Houston      | 82      | 66     |
| Mont Belvieu | 79      | 66     |
| Sarnia       | 47      | 34     |
| Williston    | 71      | 42     |