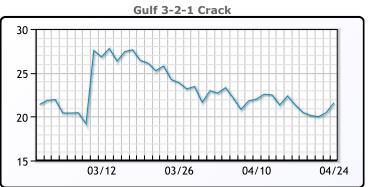

# **Crude & Product Markets**

## **CRUDE**

|     | Last  | Week Ago | Month Ago |
|-----|-------|----------|-----------|
| ANS | 87.82 | 87.99    | 84.91     |
| BLS | 73.2  | 73.14    | 68.65     |
| LLS | 86.37 | 86.43    | 84.89     |
| Mid | 85.19 | 84.26    | 82.31     |
| WTI | 84.17 | 83.14    | 81.04     |

## **PRODUCTS**

|           | Last   | Week Ago | Month Ago |
|-----------|--------|----------|-----------|
| Gulf RBOB | 2.6137 | 2.5709   | 2.667     |
| Gulf ULSD | 2.4837 | 2.4693   | 2.571     |
| NYH RBOB  | 2.7593 | 2.7228   | 2.4408    |
| NYH ULSD  | 2.5424 | 2.5363   | 2.6384    |
| USGC 3%   | 69.92  | 68.93    | 71.53     |