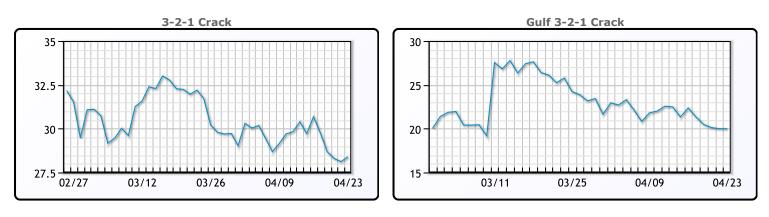

## PRODUCTS

|           | Last   | Week Ago | Month Ago |
|-----------|--------|----------|-----------|
| Gulf RBOB | 2.5936 | 2.5662   | 2.667     |
| Gulf ULSD | 2.507  | 2.4609   | 2.571     |
| NYH RBOB  | 2.7388 | 2.7337   | 2.4408    |
| NYH ULSD  | 2.5817 | 2.5264   | 2.6384    |
| USGC 3%   | 70.39  | 68.5     | 71.53     |