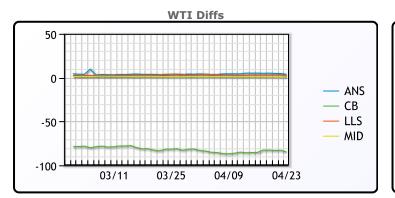

CRUDE

|     | Last  | Week Ago | Month Ago |
|-----|-------|----------|-----------|
| ANS | 88.53 | 87.86    | 84.91     |
| BLS | 73.2  | 73.14    | 68.65     |
| LLS | 87.26 | 85.83    | 84.89     |
| Mid | 85.71 | 83.93    | 82.31     |
| WTI | 84.66 | 82.73    | 81.04     |