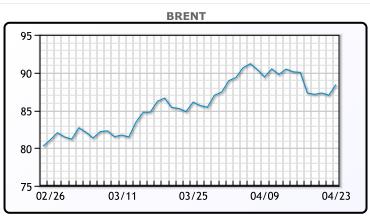

| Market Commentary                                                                                                                      |
|----------------------------------------------------------------------------------------------------------------------------------------|
| Oil prices were higher today as the dollar fell to its lowest level in                                                                 |
| more than a week. S&P global data showed US business activity                                                                          |
| cooled in April to a four month low on weaker demand. Investors are looking to the release later this week of U.S. first-guarter gross |
| domestic product data as well as the March figures for personal                                                                        |
| consumption expenditures, the Fed's preferred inflation gauge. "The                                                                    |
| market has been under pressure from little to no growth out of the                                                                     |
| euro zone, so anything showing improvement should be supportive,"                                                                      |
| said Andrew Lipow, president of Lipow Oil Associates. WTI traded up                                                                    |
| \$1.46 or 1.8% to close at \$83.36. Brent traded up \$1.42 or 1.6% to                                                                  |
| close at \$88.42.                                                                                                                      |

CRUDE

|     | Last  | Week Ago | Month Ago |
|-----|-------|----------|-----------|
| ANS | 88.53 | 87.86    | 84.91     |
| BLS | 73.2  | 73.14    | 68.65     |
| LLS | 87.26 | 85.83    | 84.89     |
| Mid | 85.71 | 83.93    | 82.31     |
| WTI | 84.66 | 82.73    | 81.04     |