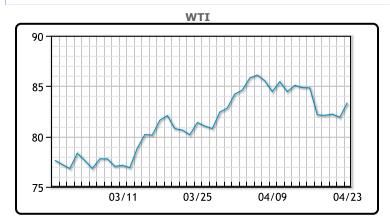

| Market Commentary                                                                                                                      |
|----------------------------------------------------------------------------------------------------------------------------------------|
| Oil prices were higher today as the dollar fell to its lowest level in                                                                 |
| more than a week. S&P global data showed US business activity                                                                          |
| cooled in April to a four month low on weaker demand. Investors are looking to the release later this week of U.S. first-guarter gross |
| domestic product data as well as the March figures for personal                                                                        |
| consumption expenditures, the Fed's preferred inflation gauge. "The                                                                    |
| market has been under pressure from little to no growth out of the                                                                     |
| euro zone, so anything showing improvement should be supportive,"                                                                      |
| said Andrew Lipow, president of Lipow Oil Associates. WTI traded up                                                                    |
| \$1.46 or 1.8% to close at \$83.36. Brent traded up \$1.42 or 1.6% to                                                                  |
| close at \$88.42.                                                                                                                      |

CRUDE

|     | Last  | Week Ago | Month Ago |
|-----|-------|----------|-----------|
| ANS | 88.53 | 87.86    | 84.91     |
| BLS | 73.2  | 73.14    | 68.65     |
| LLS | 87.26 | 85.83    | 84.89     |
| Mid | 85.71 | 83.93    | 82.31     |
| WTI | 84.66 | 82.73    | 81.04     |