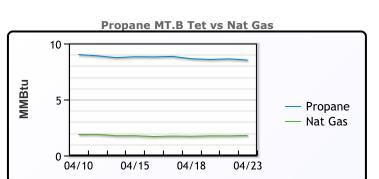

| MB               |        |          |           |  |
|------------------|--------|----------|-----------|--|
|                  | Last   | Week Ago | Month Ago |  |
| Butane           | 86.5   | 91.25    | 94.125    |  |
| IsoButane        | 119.5  | 125      | 124       |  |
| Natural Gasoline | 163.8  | 165.3    | 161       |  |
| Propane          | 77.875 | 81       | 83.125    |  |

**MB NON** 

|                  | Last  | Week Ago | Month Ago |
|------------------|-------|----------|-----------|
| Butane           | 90.5  | 95.25    | 99.125    |
| IsoButane        | 119.5 | 125      | 124       |
| Natural Gasoline | 165   | 165.5    | 161.25    |
| Propane          | 77    | 79.9     | 81.5      |

# CONWAY

|                  | Last   | Week Ago | Month Ago |
|------------------|--------|----------|-----------|
| Butane           | 86.5   | 90.75    | 92.75     |
| IsoButane        | 125    | 135.75   | 133       |
| Natural Gasoline | 161.5  | 163.5    | 157       |
| Propane          | 73.625 | 76.5     | 77.625    |