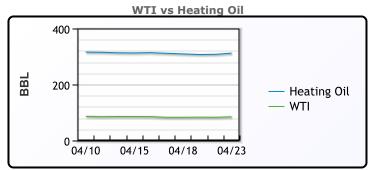

CRUDE

|     | Last  | Week Ago | Month Ago |
|-----|-------|----------|-----------|
| ANS | 88.53 | 87.86    | 84.91     |
| BLS | 73.2  | 73.14    | 68.65     |
| LLS | 87.26 | 85.83    | 84.89     |
| Mid | 85.71 | 83.93    | 82.31     |
| WTI | 84.66 | 82.73    | 81.04     |