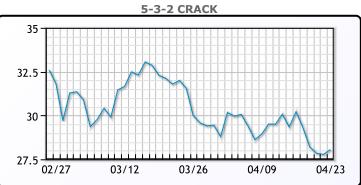

|
| close at \$88.42.                                                                                                                      |





CRUDE

|     | Last  | Week Ago | Month Ago |
|-----|-------|----------|-----------|
| ANS | 88.53 | 87.86    | 84.91     |
| BLS | 73.2  | 73.14    | 68.65     |
| LLS | 87.26 | 85.83    | 84.89     |
| Mid | 85.71 | 83.93    | 82.31     |
| WTI | 84.66 | 82.73    | 81.04     |





## PRODUCTS

|           | Last   | Week Ago | Month Ago |
|-----------|--------|----------|-----------|
| Gulf RBOB | 2.5936 | 2.5662   | 2.667     |
| Gulf ULSD | 2.507  | 2.4609   | 2.571     |
| NYH RBOB  | 2.7388 | 2.7337   | 2.4408    |
| NYH ULSD  | 2.5817 | 2.5264   | 2.6384    |
| USGC 3%   | 70.39  | 68.5     | 71.53     |



This report has been prepared by PFL Petroleum Limited personnel for your information only and the views expressed are intended to provide market commentary and are not recommendations. This report is not an offer to sell or a solicitation of any offer to buy any security. The information contained herein has been compiled by PFL from sources believed to be reliable, but no representation or warranty, express or implied, is made by PFL Petroleum Limited, its affiliates or any other person as to its accuracy, completeness or correctness. Copyright 2017 PFL Petroleum Limited. All Rights Reserved





| MB               |        |          |           |  |
|------------------|--------|----------|-----------|--|
|                  | Last   | Week Ago | Month Ago |  |
| Butane           | 86.