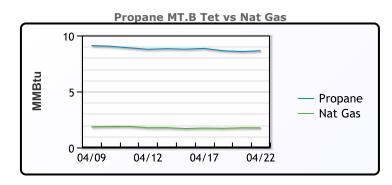

## MB

|                  | Last  | Week Ago | Month Ago |
|------------------|-------|----------|-----------|
| Butane           | 76.4  | 80.3     | 85        |
| IsoButane        | 118.6 | 125.1    | 124       |
| Natural Gasoline | 161.8 | 164.3    | 161       |
| Propane          | 77.5  | 80.4     | 83.5      |

# **MB NON**

|                  | Last  | Week Ago | Month Ago |
|------------------|-------|----------|-----------|
| Butane           | 91.4  | 95.3     | 100       |
| IsoButane        | 118.6 | 125.1    | 124       |
| Natural Gasoline | 161.8 | 164.3    | 161       |
| Propane          | 76.6  | 79.4     | 81.5      |

#### **CONWAY**

|                  | Last  | Week Ago | Month Ago |
|------------------|-------|----------|-----------|
| Butane           | 87    | 89.6     | 93        |
| IsoButane        | 126   | 135      | 135       |
| Natural Gasoline | 158.3 | 161      | 157       |
| Propane          | 73.5  | 76.1     | 77.5      |