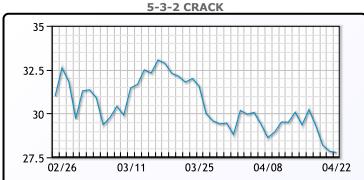

uts. WTI traded down \$.29 or -.35% to close at \$82.85 Brent traded down \$.29 or -.33% to close at \$87.00.

**Market Commentary** 

# **Crude & Product Markets**





## **CRUDE**

|     | Last  | Week Ago | Month Ago |
|-----|-------|----------|-----------|
| ANS | 87.54 | 87.61    | 84.91     |
| BLS | 73.2  | 73.14    | 68.65     |
| LLS | 86.42 | 85.69    | 84.89     |
| Mid | 83.8  | 83.96    | 82.31     |
| WTI | 82.85 | 82.69    | 81.04     |

## **PRODUCTS**

|           | Last   | Week Ago | Month Ago |
|-----------|--------|----------|-----------|
| Gulf RBOB | 2.5555 | 2.5712   | 2.667     |
| Gulf ULSD | 2.4904 | 2.5027   | 2.571     |
| NYH RBOB  | 2.7014 | 2.7452   | 2.4408    |
| NYH ULSD  | 2.5469 | 2.5732   | 2.6384    |
| USGC 3%   | 68.74  | 68.97    | 71.53     |









## NGLs

## MB

|                  | Last  | Week Ago | Month Ago |
|------------------|-------|----------|-----------|
| Butane           | 76.4  | 80.3     | 85        |
| IsoButane        | 118.6 | 125.1    | 124       |
| Natural Gasoline | 161.8 | 164.3    | 161       |
| Propane          | 77.5  | 80.4     | 83.5      |

# **MB NON**

|                  | Last  | Week Ago | Month Ago |
|------------------|-------|----------|-----------|
| Butane           | 91.4  | 95.3     | 100       |
| IsoButane        | 118.6 | 125.1    | 124       |
| Natural Gasoline | 161.8 | 164.3    | 161       |
| Propane          | 76.6  | 79.4     | 81.5      |

#### **CONWAY**

|                  | Last  | Week Ago | Month Ago |
|------------------|-------|----------|-----------|
| Butane