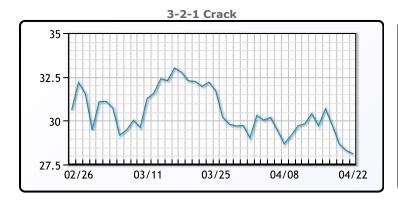

## **PRODUCTS**

|           | Last   | Week Ago | Month Ago |
|-----------|--------|----------|-----------|
| Gulf RBOB | 2.5555 | 2.5712   | 2.667     |
| Gulf ULSD | 2.4904 | 2.5027   | 2.571     |
| NYH RBOB  | 2.7014 | 2.7452   | 2.4408    |
| NYH ULSD  | 2.5469 | 2.5732   | 2.6384    |
| USGC 3%   | 68.74  | 68.97    | 71.53     |