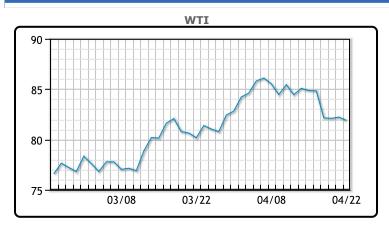

Oil prices were lower today as traders were focused on market fundamentals seeing little near term risk of a flare up in Middle East tensions. "The fundamentals on oil are strong," Flynn said. "The expectation is the markets are going to tighten this summer on the supply side." Economic concerns have again become a bearish factor in the crude market, with prices under pressure due to a large build in the U.S. stockpile and a hawkish Fed that has led to a strong dollar, said Tina Teng, an independent market analyst. On the economic front, inflation is back in focus, with comments from Federal Reserve officials and a run of hotter-than-expected inflation data forcing a paring back last week of expectations of interest rate cuts. WTI traded down \$.29 or -.35% to close at \$82.85 Brent traded down \$.29 or -.33% to close at \$87.00.

## **CRUDE**

|     | Last  | Week Ago | Month Ago |
|-----|-------|----------|-----------|
| ANS | 87.54 | 87.61    | 84.91     |
| BLS | 73.2  | 73.14    | 68.65     |
| LLS | 86.42 | 85.69    | 84.89     |
| Mid | 83.8  | 83.96    | 82.31     |
| WTI | 82.85 | 82.69    | 81.04     |