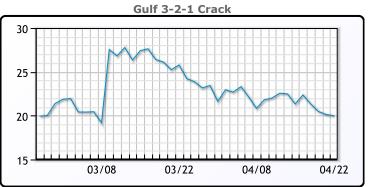

## **PRODUCTS**

|           | Last   | Week Ago | Month Ago |
|-----------|--------|----------|-----------|
| Gulf RBOB | 2.5555 | 2.5712   | 2.667     |
| Gulf ULSD | 2.4904 | 2.5027   | 2.571     |
| NYH RBOB  | 2.7014 | 2.7452   | 2.4408    |
| NYH ULSD  | 2.5469 | 2.5732   | 2.6384    |
| USGC 3%   | 68.74  | 68.97    | 71.53     |