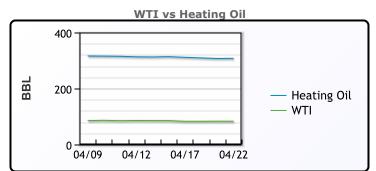

## **CRUDE**

|     | Last  | Week Ago | Month Ago |
|-----|-------|----------|-----------|
| ANS | 87.54 | 87.61    | 84.91     |
| BLS | 73.2  | 73.14    | 68.65     |
| LLS | 86.42 | 85.69    | 84.89     |
| Mid | 83.8  | 83.96    | 82.31     |
| WTI | 82.85 | 82.69    | 81.04     |