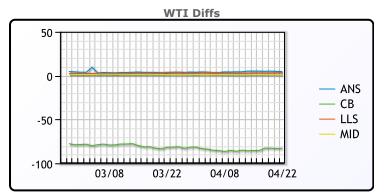

## **CRUDE**

|     | Last  | Week Ago | Month Ago |
|-----|-------|----------|-----------|
| ANS | 87.54 | 87.61    | 84.91     |
| BLS | 73.2  | 73.14    | 68.65     |
| LLS | 86.42 | 85.69    | 84.89     |
| Mid | 83.8  | 83.96    | 82.31     |
| WTI | 82.85 | 82.69    | 81.04     |