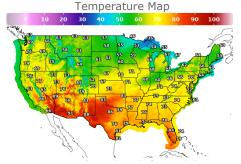

# **Weather Data**

| City         | HIGH °F | LOW °F |
|--------------|---------|--------|
| Calgary      | 55      | 33     |
| Conway       | 63      | 46     |
| Cushing      | 68      | 43     |
| Denver       | 75      | 49     |
| Houston      | 72      | 55     |
| Mont Belvieu | 69      | 51     |
| Sarnia       | 59      | 35     |
| Williston    | 55      | 44     |