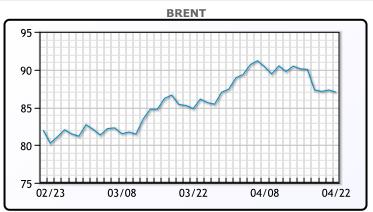

Oil prices were lower today as traders were focused on market fundamentals seeing little near term risk of a flare up in Middle East tensions. "The fundamentals on oil are strong," Flynn said. "The expectation is the markets are going to tighten this summer on the supply side." Economic concerns have again become a bearish factor in the crude market, with prices under pressure due to a large build in the U.S. stockpile and a hawkish Fed that has led to a strong dollar, said Tina Teng, an independent market analyst. On the economic front, inflation is back in focus, with comments from Federal Reserve officials and a run of hotter-than-expected inflation data forcing a paring back last week of expectations of interest rate cuts. WTI traded down \$.29 or -.35% to close at \$82.85 Brent traded down \$.29 or -.33% to close at \$87.00.

## **CRUDE**

|     | Last  | Week Ago | Month Ago |
|-----|-------|----------|-----------|
| ANS | 87.54 | 87.61    | 84.91     |
| BLS | 73.2  | 73.14    | 68.65     |
| LLS | 86.42 | 85.69    | 84.89     |
| Mid | 83.8  | 83.96    | 82.31     |
| WTI | 82.85 | 82.69    | 81.04     |