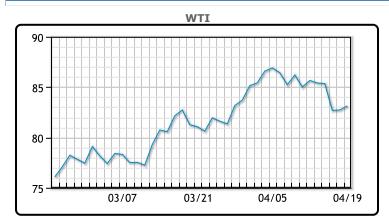

| Market Commentary                                                       |
|-------------------------------------------------------------------------|
| Oil prices were slightly higher today, posting a weekly decline after   |
| the Middle East risk premium came out of prices. Both benchmarks        |
| spiked more than \$3 a barrel earlier in the session after explosions   |
| were heard in the Iranian city of Isfahan in what sources described     |
| as an Israeli attack. However, the gains were capped after Tehran       |
| played down the incident and said it did not plan to retaliate. "It was |
| nothing but a big show, and so the markets deflated as quickly as       |
| they spiked," said Tim Snyder, economist at Matador Economics.          |
| The oil and gas rig count rose by 2 to 619 this week. WTI traded up     |
| \$.41 or .5% to lose at \$83.14. Brent traded up \$.18 or .21% to       |
| close at \$87.29.                                                       |

rket Commentary

CRUDE

|     | Last  | Week Ago | Month Ago |
|-----|-------|----------|-----------|
| ANS | 87.99 | 90.81    | 86.98     |
| BLS | 73.2  | 73.14    | 68.65     |
| LLS | 86.43 | 88.36    | 86.7      |
| Mid | 84.26 | 86.91    | 84.78     |
| WTI | 83.14 | 85.66    | 83.47     |