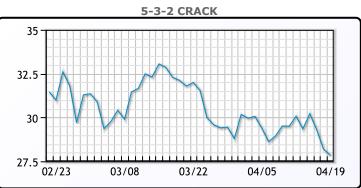

|
| \$.41 or .5% to lose at \$83.14. Brent traded up \$.18 or .21% to       |
| close at \$87.29.                                                       |

rket Commentary





CRUDE

|     | Last  | Week Ago | Month Ago |
|-----|-------|----------|-----------|
| ANS | 87.99 | 90.81    | 86.98     |
| BLS | 73.2  | 73.14    | 68.65     |
| LLS | 86.43 | 88.36    | 86.7      |
| Mid | 84.26 | 86.91    | 84.78     |
| WTI | 83.14 | 85.66    | 83.47     |





#### PRODUCTS

|           | Last   | Week Ago | Month Ago |
|-----------|--------|----------|-----------|
| Gulf RBOB | 2.5709 | 2.6504   | 2.6982    |
| Gulf ULSD | 2.4693 | 2.6166   | 2.6827    |
| NYH RBOB  | 2.7228 | 2.4969   | 2.4677    |
| NYH ULSD  | 2.5363 | 2.6801   | 2.7557    |
| USGC 3%   | 68.5   | 71.57    | 70.11     |



This report has been prepared by PFL Petroleum Limited personnel for your information only and the views expressed are intended to provide market commentary and are not recommendations. This report is not an offer to sell or a solicitation of any offer to buy any security. The information contained herein has been compiled by PFL from sources believed to be reliable, but no representation or warranty, express or implied, is made by PFL Petroleum Limited, its affiliates or any other person as to its accuracy, completeness or correctness. Copyright 2017 PFL Petroleum Limited. All Rights Reserved





#### MB Last Week Ago **Month Ago** 77.4 99.3 Butane 81.3 119.4 125.1 129.3 IsoButane Natural Gasoline 161.5 163.5 164.8 Propane 79.1 80.8 83.5

**MB NON** 

|                  | Last  | Week