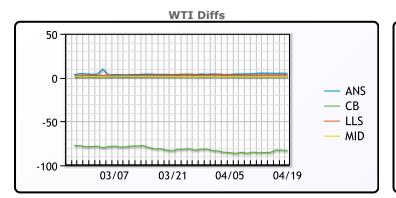

rket Commentary

CRUDE

|     | Last  | Week Ago | Month Ago |
|-----|-------|----------|-----------|
| ANS | 87.99 | 90.81    | 86.98     |
| BLS | 73.2  | 73.14    | 68.65     |
| LLS | 86.43 | 88.36    | 86.7      |
| Mid | 84.26 | 86.91    | 84.78     |
| WTI | 83.14 | 85.66    | 83.47     |