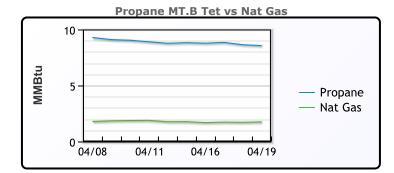

#### MB Last Week Ago **Month Ago** 77.4 99.3 Butane 81.3 119.4 125.1 129.3 IsoButane Natural Gasoline 161.5 163.5 164.8 Propane 79.1 80.8 83.5

**MB NON** 

|                  | Last  | Week Ago | Month Ago |
|------------------|-------|----------|-----------|
| Butane           | 92.4  | 96.3     | 99.4      |
| IsoButane        | 119.4 | 125.1    | 129.3     |
| Natural Gasoline | 161.5 | 163.5    | 164.6     |
| Propane          | 78.1  | 79.6     | 82.5      |