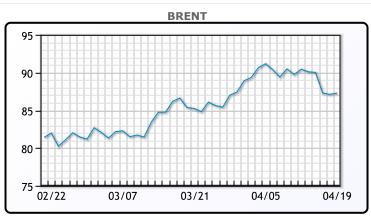

| Market Commentary                                                       |
|-------------------------------------------------------------------------|
| Oil prices were slightly higher today, posting a weekly decline after   |
| the Middle East risk premium came out of prices. Both benchmarks        |
| spiked more than \$3 a barrel earlier in the session after explosions   |
| were heard in the Iranian city of Isfahan in what sources described     |
| as an Israeli attack. However, the gains were capped after Tehran       |
| played down the incident and said it did not plan to retaliate. "It was |
| nothing but a big show, and so the markets deflated as quickly as       |
| they spiked," said Tim Snyder, economist at Matador Economics.          |
| The oil and gas rig count rose by 2 to 619 this week. WTI traded up     |
| \$.41 or .5% to lose at \$83.14. Brent traded up \$.18 or .21% to       |
| close at \$87.29.                                                       |

rket Commentary

CRUDE

|     | Last  | Week Ago | Month Ago |
|-----|-------|----------|-----------|
| ANS | 87.99 | 90.81    | 86.98     |
| BLS | 73.2  | 73.14    | 68.65     |
| LLS | 86.43 | 88.36    | 86.7      |
| Mid | 84.26 | 86.91    | 84.78     |
| WTI | 83.14 | 85.66    | 83.47     |