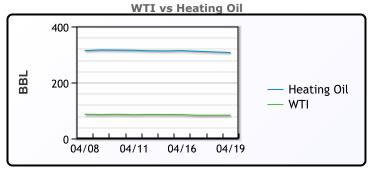

rket Commentary

CRUDE

|     | Last  | Week Ago | Month Ago |
|-----|-------|----------|-----------|
| ANS | 87.99 | 90.81    | 86.98     |
| BLS | 73.2  | 73.14    | 68.65     |
| LLS | 86.43 | 88.36    | 86.7      |
| Mid | 84.26 | 86.91    | 84.78     |
| WTI | 83.14 | 85.66    | 83.47     |