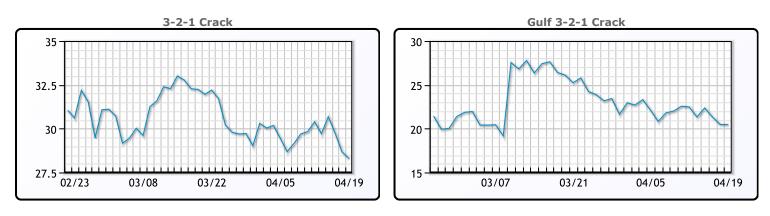

rket Commentary

CRUDE

|     | Last  | Week Ago | Month Ago |
|-----|-------|----------|-----------|
| ANS | 87.99 | 90.81    | 86.98     |
| BLS | 73.2  | 73.14    | 68.65     |
| LLS | 86.43 | 88.36    | 86.7      |
| Mid | 84.26 | 86.91    | 84.78     |
| WTI | 83.14 | 85.66    | 83.47     |

#### PRODUCTS

|           | Last   | Week Ago | Month Ago |
|-----------|--------|----------|-----------|
| Gulf RBOB | 2.5709 | 2.6504   | 2.6982    |
| Gulf ULSD | 2.4693 | 2.6166   | 2.6827    |
| NYH RBOB  | 2.7228 | 2.4969   | 2.4677    |
| NYH ULSD  | 2.5363 | 2.6801   | 2.7557    |
| USGC 3%   | 68.5   | 71.57    | 70.11     |