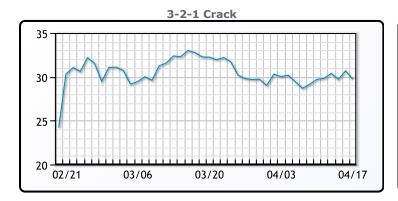

# **Crude & Product Markets**

to settle at \$82.73.

## **CRUDE**

|     | Last  | Week Ago | Month Ago |
|-----|-------|----------|-----------|
| ANS | 87.61 | 90.81    | 84.74     |
| BLS | 73.2  | 73.14    | 68.65     |
| LLS | 85.69 | 88.36    | 84.04     |
| Mid | 83.96 | 86.91    | 82.57     |
| WTI | 82.69 | 85.66    | 81.04     |