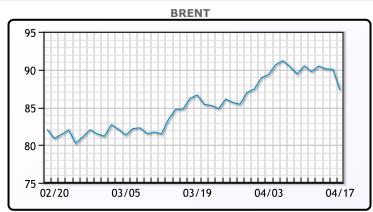

# Oil prices remained near a three-week low as investors assessed mixed U.S. economic data, U.S. sanctions on Venezuela and Iran, and easing tensions in the Middle East. Increased interest in energy trading lifted open interest in Brent futures to its highest level since February 2021. In the U.S., unchanged unemployment claims suggested ongoing labor market strength, but existing home sales fell in March. Analysts anticipate the Federal Reserve may delay interest rate cuts until September. In Europe, the ECB signaled an interest rate cut in June, while in China, officials discussed measures to support the economy amidst weak domestic demand. Despite U.S. sanctions on Venezuela and Iran, the market largely discounted their impact, unwinding the geopolitical risk premium in oil prices. Brent futures fell 18 cents, or 0.2%, to settle at \$87.11 a barrel, while U.S. West Texas Intermediate (WTI) crude rose 4 cents, or 0.1%,

## **CRUDE**

|     | Last  | Week Ago | Month Ago |
|-----|-------|----------|-----------|
| ANS | 87.61 | 90.81    | 84.74     |
| BLS | 73.2  | 73.14    | 68.65     |
| LLS | 85.69 | 88.36    | 84.04     |
| Mid | 83.96 | 86.91    | 82.57     |
| WTI | 82.69 | 85.66    | 81.04     |