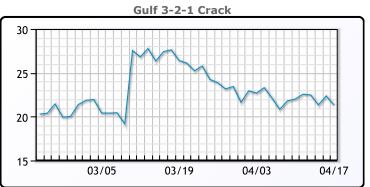

## **PRODUCTS**

|           | Last   | Week Ago | Month Ago |
|-----------|--------|----------|-----------|
| Gulf RBOB | 2.5712 | 2.6504   | 2.6533    |
| Gulf ULSD | 2.5027 | 2.6166   | 2.6545    |
| NYH RBOB  | 2.7452 | 2.4969   | 2.4478    |
| NYH ULSD  | 2.5732 | 2.6801   | 2.7245    |
| USGC 3%   | 68.97  | 71.57    | 68.58     |