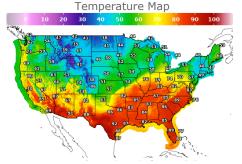

# **Weather Data**

| City         | HIGH °F | LOW °F |
|--------------|---------|--------|
| Calgary      | 36      | 26     |
| Conway       | 41      | 32     |
| Cushing      | 78      | 49     |
| Denver       | 44      | 34     |
| Houston      | 87      | 72     |
| Mont Belvieu | 80      | 70     |
| Sarnia       | 58      | 46     |
| Williston    | 33      | 26     |