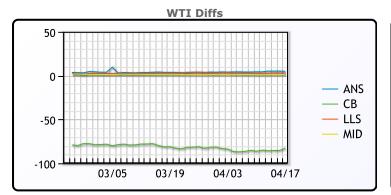

## **CRUDE**

|     | Last  | Week Ago | Month Ago |
|-----|-------|----------|-----------|
| ANS | 87.61 | 90.81    | 84.74     |
| BLS | 73.2  | 73.14    | 68.65     |
| LLS | 85.69 | 88.36    | 84.04     |
| Mid | 83.96 | 86.91    | 82.57     |
| WTI | 82.69 | 85.66    | 81.04     |