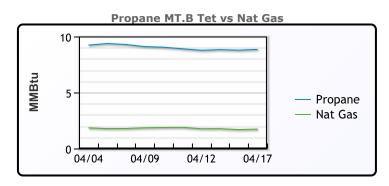

#### NGLs

#### MB

|                  | Last  | Week Ago | Month Ago |
|------------------|-------|----------|-----------|
| Butane           | 78.1  | 82.4     | 81.3      |
| IsoButane        | 117.8 | 118.8    | 120       |
| Natural Gasoline | 159.9 | 162.4    | 163.8     |
| Propane          | 79.1  | 81.5     | 79.8      |

# **MB NON**

|                  | Last  | Week Ago | Month Ago |
|------------------|-------|----------|-----------|
| Butane           | 93.1  | 97.4     | 96.3      |
| IsoButane        | 117.8 | 118.8    | 120       |
| Natural Gasoline | 159.9 | 162.4    | 163.8     |
| Propane          | 78    | 80.1     | 78.5      |

#### **CONWAY**

|                  | Last  | Week Ago | Month Ago |
|------------------|-------|----------|-----------|
| Butane           | 88.9  | 92       | 88.5      |
| IsoButane        | 126   | 129      | 134       |
| Natural Gasoline | 158.6 | 160.1    | 159       |
| Propane          | 74.9  | 76.6     | 73.5      |