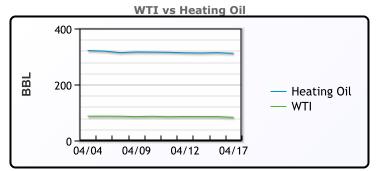

# **Crude & Product Markets**

to settle at \$82.73.

## **CRUDE**

|     | Last  | Week Ago | Month Ago |
|-----|-------|----------|-----------|
| ANS | 87.61 | 90.81    | 84.74     |
| BLS | 73.2  | 73.14    | 68.65     |
| LLS | 85.69 | 88.36    | 84.04     |
| Mid | 83.96 | 86.91    | 82.57     |
| WTI | 82.69 | 85.66    | 81.04     |