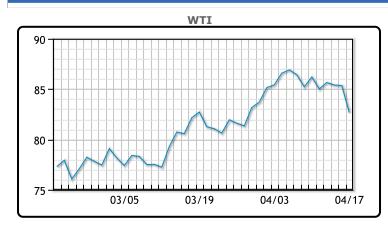

# Oil prices remained near a three-week low as investors assessed mixed U.S. economic data, U.S. sanctions on Venezuela and Iran, and easing tensions in the Middle East. Increased interest in energy trading lifted open interest in Brent futures to its highest level since February 2021. In the U.S., unchanged unemployment claims suggested ongoing labor market strength, but existing home sales fell in March. Analysts anticipate the Federal Reserve may delay interest rate cuts until September. In Europe, the ECB signaled an interest rate cut in June, while in China, officials discussed measures to support the economy amidst weak domestic demand. Despite U.S. sanctions on Venezuela and Iran, the market largely discounted their impact, unwinding the geopolitical risk premium in oil prices. Brent futures fell 18 cents, or 0.2%, to settle at \$87.11 a barrel, while U.S. West Texas Intermediate (WTI) crude rose 4 cents, or 0.1%,

# **Crude & Product Markets**

to settle at \$82.73.

## **CRUDE**

|     | Last  | Week Ago | Month Ago |
|-----|-------|----------|-----------|
| ANS | 87.61 | 90.81    | 84.74     |
| BLS | 73.2  | 73.14    | 68.65     |
| LLS | 85.69 | 88.36    | 84.04     |
| Mid | 83.96 | 86.91    | 82.57     |
| WTI | 82.69 | 85.66    | 81.04     |