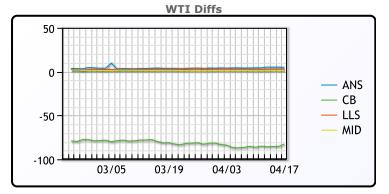

## **CRUDE**

|     | Last  | Week Ago | Month Ago |
|-----|-------|----------|-----------|
| ANS | 87.61 | 90.81    | 84.74     |
| BLS | 73.2  | 73.14    | 68.65     |
| LLS | 85.69 | 88.36    | 84.04     |
| Mid | 83.96 | 86.91    | 82.57     |
| WTI | 82.69 | 85.66    | 81.04     |