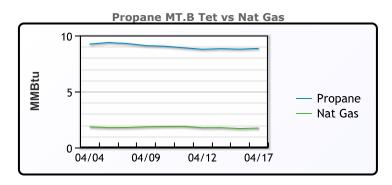

|
| IsoButane        | 117.8 | 118.8    | 120       |
| Natural Gasoline | 159.9 | 162.4    | 163.8     |
| Propane          | 78    | 80.1     | 78.5      |

#### **CONWAY**

|                  | Last  | Week Ago | Month Ago |
|------------------|-------|----------|-----------|
| Butane           | 88.9  | 92       | 88.5      |
| IsoButane        | 126   | 129      | 134       |
| Natural Gasoline | 158.6 | 160.1    | 159       |
| Propane          | 74.9  | 76.6     | 73.5      |

#### **EDMONTON**

|         | Last | Week Ago | <b>Month Ago</b> |
|---------|------|----------|------------------|
| Propane | 49.9 | 51.6     | 44.8             |

#### **SARNIA**

|         | Last | Week Ago | Month Ago |
|---------|------|----------|-----------|
| Propane | 90   | 98.8     | 92.3      |





#### FΧ

|      | Last    | Change  |
|------|---------|---------|
| CAD  | 1.3761  | -0.0012 |
| DXY  | 105.929 | -0.022  |
| Gold | 2370.56 | 9.54    |

#### **RATES**

|          | Last   | Change  |
|----------|--------|---------|
| US 2yr   | 4.9257 | -0.0064 |
| US 10yr  | 4.5873 | 0       |
| CAN 10yr | 3.699  | -0.032  |

# **EQUITIES**

|         | Last     | Change  |
|---------|----------|---------|
| Nasdaq  | 15683.37 | -181.88 |
| TSX     | 1296.974 | 1.998   |
| S&P 500 | 5022.21  | -29.2   |

# **Weather Data**



| City         | HIGH °F | LOW °F |
|--------------|---------|--------|
| Calgary      | 37      | 26     |
| Conway       | 53      | 37     |
| Cushing      | 85      | 60     |
| Denver       | 70      | 50     |
| Houston      | 84      | 73     |
| Mont B