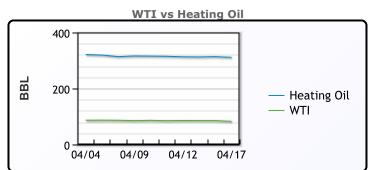

| IsoButane        | 117.8 | 118.8    | 120       |
| Natural Gasoline | 159.9 | 162.4    | 163.8     |
| Propane          | 78    | 80.1     | 78.5      |

#### **CONWAY**

|                  | Last  | Week Ago | Month Ago |
|------------------|-------|----------|-----------|
| Butane           | 88.9  | 92       | 88.5      |
| IsoButane        | 126   | 129      | 134       |
| Natural Gasoline | 158.6 | 160.1    | 159       |
| Propane          | 74.9  | 76.6     | 73.5      |

#### **EDMONTON**

|         | Last | Week Ago | <b>Month Ago</b> |
|---------|------|----------|------------------|
| Propane | 49.9 | 51.6     | 44.8             |

#### **SARNIA**

|         | Last | Week Ago | Month Ago |
|---------|------|----------|-----------|
| Propane | 90   | 98.8     | 92.3      |





#### FΧ

|      | Last    | Change  |
|------|---------|---------|
| CAD  | 1.3761  | -0.0012 |
| DXY  | 105.929 | -0.022  |
| Gold | 2370.56 | 9.54    |

#### **RATES**

|          | Last   | Change  |
|----------|--------|---------|
| US 2yr   | 4.9257 | -0.0064 |
| US 10yr  | 4.5873 | 0       |
| CAN 10yr | 3.699  | -0.032  |

# **EQUITIES**

|         | Last     | Change  |
|---------|----------|---------|
| Nasdaq  | 15683.37 | -181.88 |
| TSX     | 1296.974 | 1.998   |
| S&P 500 | 5022.21  | -29.2   |

# **Weather Data**



| City         | HIGH °F | LOW °F |
|--------------|---------|--------|
| Calgary      | 37      | 26     |
| Conway       | 53      | 37     |
| Cushing      | 85      | 60     |
| Denver       | 70      | 50     |
| Houston      | 84      | 73     |
| Mont Bel