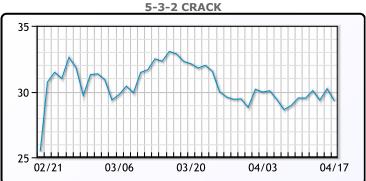

a 1.4 million-barrel build. WTI traded down \$2.67 or -3.1% to close at \$82.69. Brent traded down \$2.73 or 3% to close at \$87.29.

## **Crude & Product Markets**





## **CRUDE**

|     | Last  | Week Ago | Month Ago |
|-----|-------|----------|-----------|
| ANS | 87.61 | 90.81    | 84.74     |
| BLS | 73.2  | 73.14    | 68.65     |
| LLS | 85.69 | 88.36    | 84.04     |
| Mid | 83.96 | 86.91    | 82.57     |
| WTI | 82.69 | 85.66    | 81.04     |

## **PRODUCTS**

|           | Last   | Week Ago | Month Ago |
|-----------|--------|----------|-----------|
| Gulf RBOB | 2.5712 | 2.6504   | 2.6533    |
| Gulf ULSD | 2.5027 | 2.6166   | 2.6545    |
| NYH RBOB  | 2.7452 | 2.4969   | 2.4478    |
| NYH ULSD  | 2.5732 | 2.6801   | 2.7245    |
| USGC 3%   | 68.97  | 71.57    | 68.58     |









#### NGLs

#### MB

|                  | Last  | Week Ago | Month Ago |
|------------------|-------|----------|-----------|
| Butane           | 78.1  | 82.4     | 81.3      |
| IsoButane        | 117.8 | 118.8    | 120       |
| Natural Gasoline | 159.9 | 162.4    | 163.8     |
| Propane          | 79.1  | 81.5     | 79.8      |

#### **MB NON**

|                  | Last  | Week Ago | Month Ago |
|------------------|-------|----------|-----------|
| Butane           | 93.1  | 97.4     | 96.3      |
| IsoButane        | 117.8 | 118.8    | 120       |
| Natural Gasoline | 159.9 | 162.4    | 163.8     |
| Propane          | 78    | 80.1     | 78.5      |

#### **CONWAY**

|                  | Last  | Week Ago | Month Ago |
|------------------|-------|----------|-----------|
| Butane