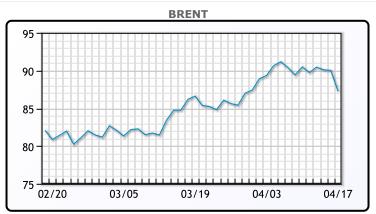

Market Commentary

Oil prices were lower again today settling down over 3% on the day as commercial crude inventories rose. Oil prices have also continued to soften as economic headwinds curbed gains from geopolitical tensions. "The market was waiting to sell off on indications of calming of tensions in the Middle East ... progress on these bills and a three-day delay in Israel's response to Iran is helping today," said John Kilduff, partner at Again Capital LLC in New York. U.S. crude inventories rose by 2.7 million barrels to 460 million barrels last week, government data showed, nearly double analysts' expectations for a 1.4 million-barrel build. WTI traded down \$2.67 or -3.1% to close at \$82.69. Brent traded down \$2.73 or 3% to close at \$87.29.

## **CRUDE**

|     | Last  | Week Ago | Month Ago |
|-----|-------|----------|-----------|
| ANS | 87.61 | 90.81    | 84.74     |
| BLS | 73.2  | 73.14    | 68.65     |
| LLS | 85.69 | 88.36    | 84.04     |
| Mid | 83.96 | 86.91    | 82.57     |
| WTI | 82.69 | 85.66    | 81.04     |