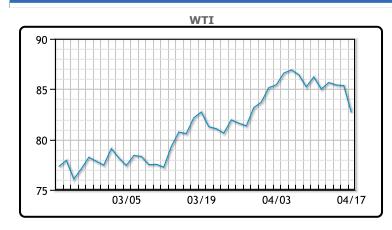

Market Commentary

Oil prices were lower again today settling down over 3% on the day as commercial crude inventories rose. Oil prices have also continued to soften as economic headwinds curbed gains from geopolitical tensions. "The market was waiting to sell off on indications of calming of tensions in the Middle East ... progress on these bills and a three-day delay in Israel's response to Iran is helping today," said John Kilduff, partner at Again Capital LLC in New York. U.S. crude inventories rose by 2.7 million barrels to 460 million barrels last week, government data showed, nearly double analysts' expectations for a 1.4 million-barrel build. WTI traded down \$2.67 or -3.1% to close at \$82.69. Brent traded down \$2.73 or 3% to close at \$87.29.

## **CRUDE**

|     | Last  | Week Ago | Month Ago |
|-----|-------|----------|-----------|
| ANS | 87.61 | 90.81    | 84.74     |
| BLS | 73.2  | 73.14    | 68.65     |
| LLS | 85.69 | 88.36    | 84.04     |
| Mid | 83.96 | 86.91    | 82.57     |
| WTI | 82.69 | 85.66    | 81.04     |