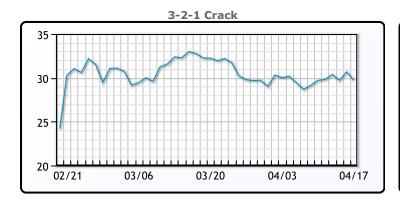

1.4 million-barrel build. WTI traded down \$2.67 or -3.1% to close at \$82.69. Brent traded down \$2.73 or 3% to close at \$87.29.

## **Crude & Product Markets**





## **CRUDE**

|     | Last  | Week Ago | Month Ago |
|-----|-------|----------|-----------|
| ANS | 87.61 | 90.81    | 84.74     |
| BLS | 73.2  | 73.14    | 68.65     |
| LLS | 85.69 | 88.36    | 84.04     |
| Mid | 83.96 | 86.91    | 82.57     |
| WTI | 82.69 | 85.66    | 81.04     |

## **PRODUCTS**

|           | Last   | Week Ago | Month Ago |
|-----------|--------|----------|-----------|
| Gulf RBOB | 2.5712 | 2.6504   | 2.6533    |
| Gulf ULSD | 2.5027 | 2.6166   | 2.6545    |
| NYH RBOB  | 2.7452 | 2.4969   | 2.4478    |
| NYH ULSD  | 2.5732 | 2.6801   | 2.7245    |
| USGC 3%   | 68.97  | 71.57    | 68.58     |









#### NGLs

#### MB

|                  | Last  | Week Ago | Month Ago |
|------------------|-------|----------|-----------|
| Butane           | 78.1  | 82.4     | 81.3      |
| IsoButane        | 117.8 | 118.8    | 120       |
| Natural Gasoline | 159.9 | 162.4    | 163.8     |
| Propane          | 79.1  | 81.5     | 79.8      |

#### **MB NON**

|                  | Last  | Week Ago | Month Ago |
|------------------|-------|----------|-----------|
| Butane           | 93.1  | 97.4     | 96.3      |
| IsoButane        | 117.8 | 118.8    | 120       |
| Natural Gasoline | 159.9 | 162.4    | 163.8     |
| Propane          | 78    | 80.1     | 78.5      |

#### **CONWAY**

|                  | Last  | Week Ago | Month Ago |
|------------------|-------|----------|-----------|
| Butane