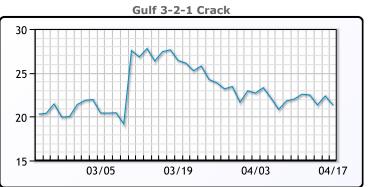

4 million-barrel build. WTI traded down \$2.67 or -3.1% to close at \$82.69. Brent traded down \$2.73 or 3% to close at \$87.29.

## **Crude & Product Markets**





## **CRUDE**

|     | Last  | Week Ago | Month Ago |
|-----|-------|----------|-----------|
| ANS | 87.61 | 90.81    | 84.74     |
| BLS | 73.2  | 73.14    | 68.65     |
| LLS | 85.69 | 88.36    | 84.04     |
| Mid | 83.96 | 86.91    | 82.57     |
| WTI | 82.69 | 85.66    | 81.04     |

## **PRODUCTS**

|           | Last   | Week Ago | Month Ago |
|-----------|--------|----------|-----------|
| Gulf RBOB | 2.5712 | 2.6504   | 2.6533    |
| Gulf ULSD | 2.5027 | 2.6166   | 2.6545    |
| NYH RBOB  | 2.7452 | 2.4969   | 2.4478    |
| NYH ULSD  | 2.5732 | 2.6801   | 2.7245    |
| USGC 3%   | 68.97  | 71.57    | 68.58     |









#### NGLs

#### MB

|                  | Last  | Week Ago | Month Ago |
|------------------|-------|----------|-----------|
| Butane           | 78.1  | 82.4     | 81.3      |
| IsoButane        | 117.8 | 118.8    | 120       |
| Natural Gasoline | 159.9 | 162.4    | 163.8     |
| Propane          | 79.1  | 81.5     | 79.8      |

#### **MB NON**

|                  | Last  | Week Ago | Month Ago |
|------------------|-------|----------|-----------|
| Butane           | 93.1  | 97.4     | 96.3      |
| IsoButane        | 117.8 | 118.8    | 120       |
| Natural Gasoline | 159.9 | 162.4    | 163.8     |
| Propane          | 78    | 80.1     | 78.5      |

#### **CONWAY**

|                  | Last  | Week Ago | Month Ago |
|------------------|-------|----------|-----------|
| Butane