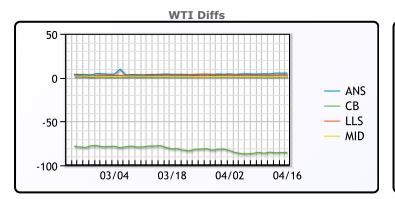

## CRUDE

|     | Last  | Week Ago | Month Ago |
|-----|-------|----------|-----------|
| ANS | 90.53 | 89.38    | 84.74     |
| BLS | 73.2  | 73.14    | 68.65     |
| LLS | 88.39 | 87.72    | 84.04     |
| Mid | 86.72 | 86.19    | 82.57     |
| WTI | 85.36 | 85.02    | 81.04     |