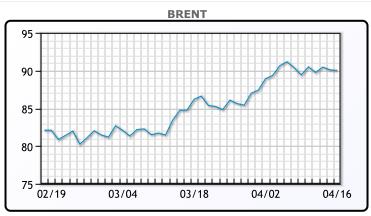

Oil prices dipped Tuesday due to concerns over global demand amidst weak economic indicators in China and fading hopes for imminent U.S. interest rate cuts, despite heightened tensions in the Middle East. Brent futures for June delivery slipped to \$89.16 a barrel, while U.S. crude futures for May delivery fell to \$85.26 a barrel. "Demand concerns increased due to expectations that U.S. interest rate cuts are likely to be delayed and weaker-than-expected economic data from China," said Hiroyuki Kikukawa, president of NS Trading. "Since the market had been rising until last week on supply worries amid escalating tensions in the Middle East, the relatively restrained Iranian aggression has not provided the ground for buying up," he added, predicting WTI to trade around \$83-\$88 without significant developments.