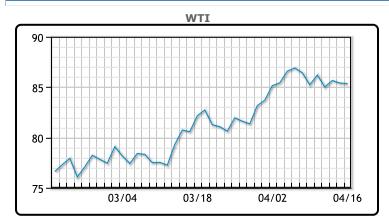

## CRUDE

|     | Last  | Week Ago | Month Ago |
|-----|-------|----------|-----------|
| ANS | 90.53 | 89.38    | 84.74     |
| BLS | 73.2  | 73.14    | 68.65     |
| LLS | 88.39 | 87.72    | 84.04     |
| Mid | 86.72 | 86.19    | 82.57     |
| WTI | 85.36 | 85.02    | 81.04     |

Oil prices dipped Tuesday due to concerns over global demand amidst weak economic indicators in China and fading hopes for imminent U.S. interest rate cuts, despite heightened tensions in the Middle East. Brent futures for June delivery slipped to \$89.16 a barrel, while U.S. crude futures for May delivery fell to \$85.26 a barrel. "Demand concerns increased due to expectations that U.S. interest rate cuts are likely to be delayed and weaker-than-expected economic data from China," said Hiroyuki Kikukawa, president of NS Trading. "Since the market had been rising until last week on supply worries amid escalating tensions in the Middle East, the relatively restrained Iranian aggression has not provided the ground for buying up," he added, predicting WTI to trade around \$83-\$88 without significant developments.