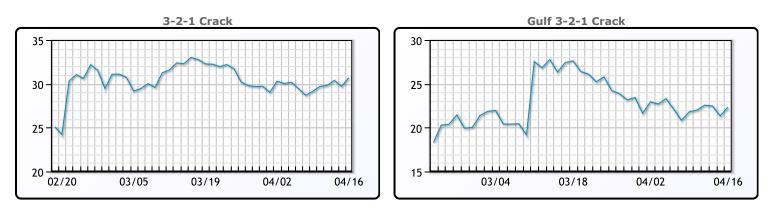

## **Crude & Product Markets**

## CRUDE

|     | Last  | Week Ago | Month Ago |
|-----|-------|----------|-----------|
| ANS | 90.53 | 89.38    | 84.74     |
| BLS | 73.2  | 73.14    | 68.65     |
| LLS | 88.39 | 87.72    | 84.04     |
| Mid | 86.72 | 86.19    | 82.57     |
| WTI | 85.36 | 85.02    | 81.04     |

## PRODUCTS

|           | Last   | Week Ago | Month Ago |
|-----------|--------|----------|-----------|
| Gulf RBOB | 2.6648 | 2.6441   | 2.6533    |
| Gulf ULSD | 2.5808 | 2.5893   | 2.6545    |
| NYH RBOB  | 2.8413 | 2.4626   | 2.4478    |
| NYH ULSD  | 2.6538 | 2.6518   | 2.7245    |
| USGC 3%   | 71.69  | 71.77    | 68.58     |