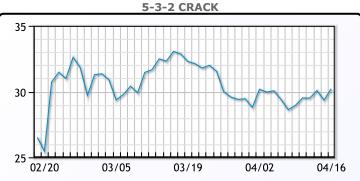

aggression has not provided the ground for buying up," he added, predicting WTI to trade around \$83-\$88 without significant developments.

## **Crude & Product Markets**



## CRUDE

|     | Last  | Week Ago | Month Ago |
|-----|-------|----------|-----------|
| ANS | 90.53 | 89.38    | 84.74     |
| BLS | 73.2  | 73.14    | 68.65     |
| LLS | 88.39 | 87.72    | 84.04     |
| Mid | 86.72 | 86.19    | 82.57     |
| WTI | 85.36 | 85.02    | 81.04     |





## PRODUCTS

|           | Last   | Week Ago | Month Ago |
|-----------|--------|----------|-----------|
| Gulf RBOB | 2.6648 | 2.6441   | 2.6533    |
| Gulf ULSD | 2.5808 | 2.5893   | 2.6545    |
| NYH RBOB  | 2.8413 | 2.4626   | 2.4478    |
| NYH ULSD  | 2.6538 | 2.6518   | 2.7245    |
| USGC 3%   | 71.69  | 71.77    | 68.58     |



# This report has been prepared by PFL Petroleum Limited personnel for your information only and the views expressed are intended to provide market commentary and are not recommendations. This report is not an offer to sell or a solicitation of any offer to buy any security. The information contained herein has been compiled by PFL from sources believed to be reliable, but no representation or warranty, express or implied, is made by PFL Petroleum Limited, its affiliates or any other person as to its accuracy, completeness or correctness. Copyright 2017 PFL Petroleum Limited. All Rights Reserved





### MB Last Week Ago Month Ago Butane 80 82.9 81.3 128 IsoButane 125 120 Natural Gasoline 165.3 161.3 163.8 Propane 81 82.8 79.8

**MB NON** 

|                  | Last  | Week Ago | Month A