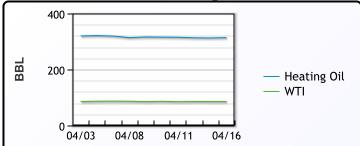

| 90.1 | 99.3     | 92.3      |



WTI vs Heating Oil



FX

RATES

#### **EQUITIES** Last Change Last Change Last Change CAD 1.3823 -0.0006 US 2yr 4.9871 0.0666 Nasdaq 15865.25 -19.77 DXY 106.257 0.049 US 10yr 4.6674 0.066 TSX 1294.976 -7.286 S&P 500 Gold 2383.55 0.66 CAN 10yr 3.731 -0.01 5051.41 -10.41

## Weather Data



This report has been prepared by PFL Petroleum Limited personnel for your information only and the views expressed are intended to provide market commentary and are not recommendations. This report is not an offer to sell or a solicitation of any offer to buy any security. The information contained herein has been compiled by PFL from sources believed to be reliable, but no representation or warranty, express or implied, is made by PFL Petroleum Limited, its affiliates or any other person as to its accuracy, completeness or