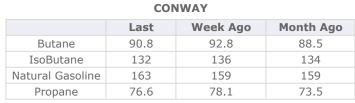

### MB Last Week Ago Month Ago Butane 80 82.9 81.3 128 IsoButane 125 120 Natural Gasoline 165.3 161.3 163.8 Propane 81 82.8 79.8

**MB NON** 

|                  | Last  | Week Ago | Month Ago |
|------------------|-------|----------|-----------|
| Butane           | 95    | 97.9     | 96.3      |
| IsoButane        | 125   | 128      | 120       |
| Natural Gasoline | 165.3 | 161.3    | 163.8     |
| Propane          | 79.9  | 82       | 78.5      |