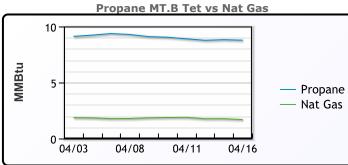

### MB Last Week Ago Month Ago Butane 80 82.9 81.3 128 IsoButane 125 120 Natural Gasoline 165.3 161.3 163.8 Propane 81 82.8 79.8

**MB NON** 

|                  | Last  | Week Ago | Month Ago |
|------------------|-------|----------|-----------|
| Butane           | 95    | 97.9     | 96.3      |
| IsoButane        | 125   | 128      | 120       |
| Natural Gasoline | 165.3 | 161.3    | 163.8     |
| Propane          | 79.9  | 82       | 78.5      |

## **EDMONTON**

|         | Last | Week Ago | Month Ago |
|---------|------|----------|-----------|
| Propane | 51.6 | 52.6     | 44.8      |
| SARNIA  |      |          |           |

| United to the second se |      |          |           |
|--------------------------------------------------------------------------------------------------------------------------------------------------------------------------------------------------------------------------------------------------------------------------------------------------------------------------------------------------------------------------------------------------------------------------------------------------------------------------------------------------------------------------------------------------------------------------------------------------------------------------------------------------------------------------------------------------------------------------------------------------------------------------------------------------------------------------------------------------------------------------------------------------------------------------------------------------------------------------------------------------------------------------------------------------------------------------------------------------------------------------------------------------------------------------------------------------------------------------------------------------------------------------------------------------------------------------------------------------------------------------------------------------------------------------------------------------------------------------------------------------------------------------------------------------------------------------------------------------------------------------------------------------------------------------------------------------------------------------------------------------------------------------------------------------------------------------------------------------------------------------------------------------------------------------------------------------------------------------------------------------------------------------------------------------------------------------------------------------------------------------------|------|----------|-----------|
|                                                                                                                                                                                                                                                                                                                                                                                                                                                                                                                                                                                                                                                                                                                                                                                                                                                                                                                                                                                                                                                                                                                                                                                                                                                                                                                                                                                                                                                                                                                                                                                                                                                                                                                                                                                                                                                                                                                                                                                                                                                                                                                                | Last | Week Ago | Month Ago |
| Propane                                                                                                                                                                                                                                                                                                                                                                                                                                                                                                                                                                                                                                                                                                                                                                                                                                                                                                                                                                                                                                                                                                                                                                                                                                                                                                                                                                                                                                                                                                                                                                                                                                                                                                                                                                                                                                                                                                                                                                                                                                                                                                                        | 90.1 | 99.3     | 92.3      |