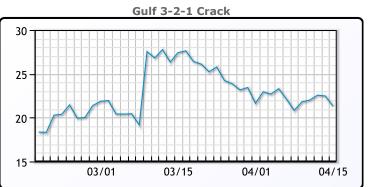

#### **PRODUCTS**

|           | Last    | Week Ago | Month Ago |
|-----------|---------|----------|-----------|
| Gulf RBOB | 2.6289  | 2.6466   | 2.6533    |
| Gulf ULSD | 2.5852  | 2.6356   | 2.6545    |
| NYH RBOB  | 2.4779  | 2.4706   | 2.4478    |
| NYH ULSD  | 2.65295 | 2.6976   | 2.7245    |
| USGC 3%   | 71.96   | 73.54    | 68.58     |