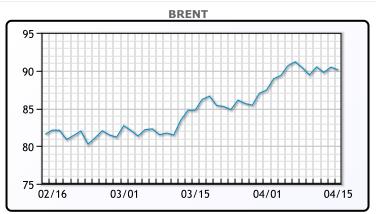

# Oil prices actually slipped lower today despite the attack on Israel over

the weekend as the event proved less damaging than originally anticipated. Both benchmarks had risen Friday with anticipation of Iran's assault pushing prices to their highest level since October. "The success of the Israeli defense implies that the geopolitical risk has pulled back considerably," said Bob Yawger, director of energy futures at Mizuho bank. Strong U.S retail sales data from the Commerce Department also hindered oil prices, Yawger added, by increasing the likelihood that interest rates in the world's biggest economy would remain higher for longer and reduce demand for oil. All eyes will remain on the Middle East Theater as the market watches for any disruptions in supply. WTI traded down \$.25 or -.3% to close at \$85.41. Brent traded down \$.35 or -.4% to close at \$90.10.

#### **CRUDE**

|     | Last  | Week Ago | Month Ago |
|-----|-------|----------|-----------|
| ANS | 90.56 | 90.59    | 84.74     |
| BLS | 73.2  | 73.14    | 68.65     |
| LLS | 88.46 | 88.99    | 84.04     |
| Mid | 86.77 | 87.33    | 82.57     |
| WTI | 85.41 | 86.21    | 81.04     |