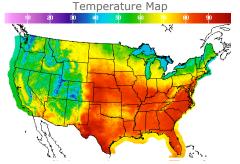

### **Weather Data**

| City         | HIGH °F | LOW °F |
|--------------|---------|--------|
| Calgary      | 55      | 35     |
| Conway       | 61      | 44     |
| Cushing      | 77      | 63     |
| Denver       | 72      | 52     |
| Houston      | 80      | 68     |
| Mont Belvieu | 77      | 67     |
| Sarnia       | 57      | 42     |
| Williston    | 63      | 49     |