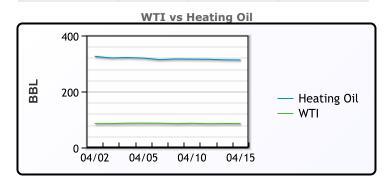

#### **CRUDE**

|     | Last  | Week Ago | Month Ago |
|-----|-------|----------|-----------|
| ANS | 90.56 | 90.59    | 84.74     |
| BLS | 73.2  | 73.14    | 68.65     |
| LLS | 88.46 | 88.99    | 84.04     |
| Mid | 86.77 | 87.33    | 82.57     |
| WTI | 85.41 | 86.21    | 81.04     |