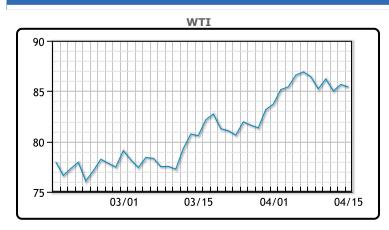

# Oil prices actually slipped lower today despite the attack on Israel over

the weekend as the event proved less damaging than originally anticipated. Both benchmarks had risen Friday with anticipation of Iran's assault pushing prices to their highest level since October. "The success of the Israeli defense implies that the geopolitical risk has pulled back considerably," said Bob Yawger, director of energy futures at Mizuho bank. Strong U.S retail sales data from the Commerce Department also hindered oil prices, Yawger added, by increasing the likelihood that interest rates in the world's biggest economy would remain higher for longer and reduce demand for oil. All eyes will remain on the Middle East Theater as the market watches for any disruptions in supply. WTI traded down \$.25 or -.3% to close at \$85.41. Brent traded down \$.35 or -.4% to close at \$90.10.

#### **CRUDE**

|     | Last  | Week Ago | Month Ago |
|-----|-------|----------|-----------|
| ANS | 90.56 | 90.59    | 84.74     |
| BLS | 73.2  | 73.14    | 68.65     |
| LLS | 88.46 | 88.99    | 84.04     |
| Mid | 86.77 | 87.33    | 82.57     |
| WTI | 85.41 | 86.21    | 81.04     |