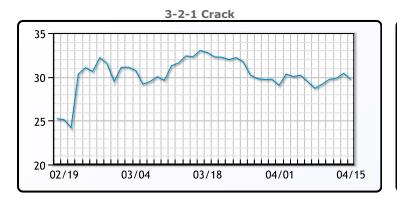

#### **CRUDE**

|     | Last  | Week Ago | Month Ago |
|-----|-------|----------|-----------|
| ANS | 90.56 | 90.59    | 84.74     |
| BLS | 73.2  | 73.14    | 68.65     |
| LLS | 88.46 | 88.99    | 84.04     |
| Mid | 86.77 | 87.33    | 82.57     |
| WTI | 85.41 | 86.21    | 81.04     |

#### **PRODUCTS**

|           | Last    | Week Ago | Month Ago |
|-----------|---------|----------|-----------|
| Gulf RBOB | 2.6289  | 2.6466   | 2.6533    |
| Gulf ULSD | 2.5852  | 2.6356   | 2.6545    |
| NYH RBOB  | 2.4779  | 2.4706   | 2.4478    |
| NYH ULSD  | 2.65295 | 2.6976   | 2.7245    |
| USGC 3%   | 71.96   | 73.54    | 68.58     |