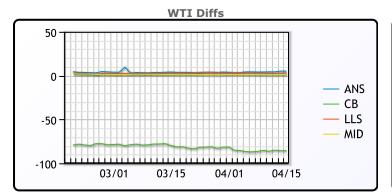

#### **CRUDE**

|     | Last  | Week Ago | Month Ago |
|-----|-------|----------|-----------|
| ANS | 90.56 | 90.59    | 84.74     |
| BLS | 73.2  | 73.14    | 68.65     |
| LLS | 88.46 | 88.99    | 84.04     |
| Mid | 86.77 | 87.33    | 82.57     |
| WTI | 85.41 | 86.21    | 81.04     |