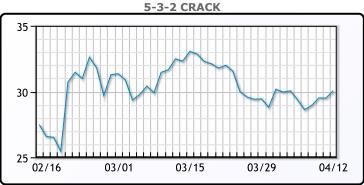

ed hopes for an interest rate cut as early as June. WTI traded up \$.64 to close at \$85.66. Brent traded up \$.71 to close at \$90.45.

# **Crude & Product Markets**





# **CRUDE**

|     | Last  | Week Ago | Month Ago |
|-----|-------|----------|-----------|
| ANS | 90.81 | 91.27    | 81.38     |
| BLS | 73.2  | 73.14    | 68.65     |
| LLS | 88.36 | 90.01    | 80.36     |
| Mid | 86.91 | 88.31    | 78.92     |
| WTI | 85.66 | 86.91    | 77.56     |

# **PRODUCTS**

|           | Last   | Week Ago | Month Ago |
|-----------|--------|----------|-----------|
| Gulf RBOB | 2.6504 | 2.6526   | 2.5564    |
| Gulf ULSD | 2.6166 | 2.7045   | 2.543     |
| NYH RBOB  | 2.4969 | 2.4811   | 2.3239    |
| NYH ULSD  | 2.6801 | 2.7685   | 2.629     |
| USGC 3%   | 71.57  | 73.81    | 67.12     |









# NGLs

# MB

|                  | Last  | Week Ago | Month Ago |
|------------------|-------|----------|-----------|
| Butane           | 91.75 | 101      | 88.75     |
| IsoButane        | 124   | 139      | 109       |
| Natural Gasoline | 163.5 | 165.3    | 158.8     |
| Propane          | 80.75 | 85.5     | 76.375    |

# **MB NON**

|                  | Last   | Week Ago | Month Ago |
|------------------|--------|----------|-----------|
| Butane           | 95.75  | 105      | 93.75     |
| IsoButane        | 124    | 139      | 109       |
| Natural Gasoline | 164.25 | 164.75   | 158.5     |
| Propane          | 79.6   | 84.4     | 75.9      |

#### **CONWAY**

|                  | Last | Week Ago | Month Ago |
|------------------|------|----------|-----------|
| Butane