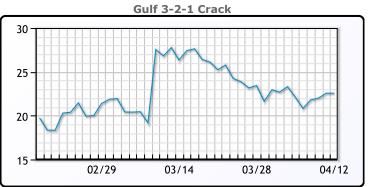

# **PRODUCTS**

|           | Last   | Week Ago | Month Ago |
|-----------|--------|----------|-----------|
| Gulf RBOB | 2.6504 | 2.6526   | 2.5564    |
| Gulf ULSD | 2.6166 | 2.7045   | 2.543     |
| NYH RBOB  | 2.4969 | 2.4811   | 2.3239    |
| NYH ULSD  | 2.6801 | 2.7685   | 2.629     |
| USGC 3%   | 71.57  | 73.81    | 67.12     |