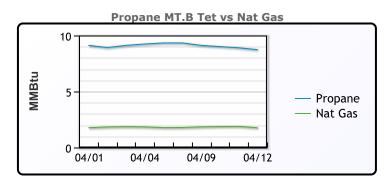

# MB

|                  | Last  | Week Ago | Month Ago |
|------------------|-------|----------|-----------|
| Butane           | 91.75 | 101      | 88.75     |
| IsoButane        | 124   | 139      | 109       |
| Natural Gasoline | 163.5 | 165.3    | 158.8     |
| Propane          | 80.75 | 85.5     | 76.375    |

# **MB NON**

|                  | Last   | Week Ago | Month Ago |
|------------------|--------|----------|-----------|
| Butane           | 95.75  | 105      | 93.75     |
| IsoButane        | 124    | 139      | 109       |
| Natural Gasoline | 164.25 | 164.75   | 158.5     |
| Propane          | 79.6   | 84.4     | 75.9      |