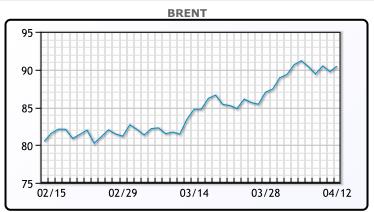

Market Commentary

Oil prices were higher today but still posted a week over week loss as tensions in the Middle East have helped support prices. "The market's main focus is on whether Iran will retaliate against Israel," said Andrew Lipow, president of Lipow Oil Associates, with the fear of supply disruption associated with the events in the Middle East supporting prices. Meanwhile supply chain risks are still front and center as Iran maintains threats to shut down the Suez Canal. Friday's gains erased the previous session's losses, which were dominated by stubborn U.S. inflation that dampened hopes for an interest rate cut as early as June. WTI traded up \$.64 to close at \$85.66. Brent traded up \$.71 to close at \$90.45.

# **CRUDE**

|     | Last  | Week Ago | Month Ago |
|-----|-------|----------|-----------|
| ANS | 90.81 | 91.27    | 81.38     |
| BLS | 73.2  | 73.14    | 68.65     |
| LLS | 88.36 | 90.01    | 80.36     |
| Mid | 86.91 | 88.31    | 78.92     |
| WTI | 85.66 | 86.91    | 77.56     |