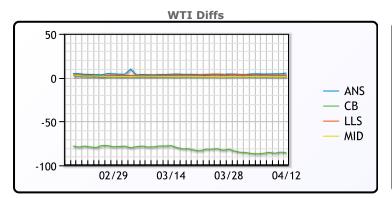

# **CRUDE**

|     | Last  | Week Ago | Month Ago |
|-----|-------|----------|-----------|
| ANS | 90.81 | 91.27    | 81.38     |
| BLS | 73.2  | 73.14    | 68.65     |
| LLS | 88.36 | 90.01    | 80.36     |
| Mid | 86.91 | 88.31    | 78.92     |
| WTI | 85.66 | 86.91    | 77.56     |