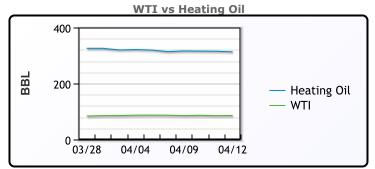

# **CRUDE**

|     | Last  | Week Ago | Month Ago |
|-----|-------|----------|-----------|
| ANS | 90.81 | 91.27    | 81.38     |
| BLS | 73.2  | 73.14    | 68.65     |
| LLS | 88.36 | 90.01    | 80.36     |
| Mid | 86.91 | 88.31    | 78.92     |
| WTI | 85.66 | 86.91    | 77.56     |

# **PRODUCTS**

|           | Last   | Week Ago | Month Ago |
|-----------|--------|----------|-----------|
| Gulf RBOB | 2.6504 | 2.6526   | 2.5564    |
| Gulf ULSD | 2.6166 | 2.7045   | 2.543     |
| NYH RBOB  | 2.4969 | 2.4811   | 2.3239    |
| NYH ULSD  | 2.6801 | 2.7685   | 2.629     |
| USGC 3%   | 71.57  | 73.81    | 67.12     |