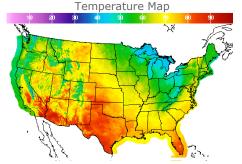

# **Weather Data**

| City         | HIGH °F | LOW °F |
|--------------|---------|--------|
| Calgary      | 58      | 36     |
| Conway       | 58      | 37     |
| Cushing      | 80      | 46     |
| Denver       | 76      | 48     |
| Houston      | 81      | 61     |
| Mont Belvieu | 79      | 56     |
| Sarnia       | 45      | 39     |
| Williston    | 73      | 37     |