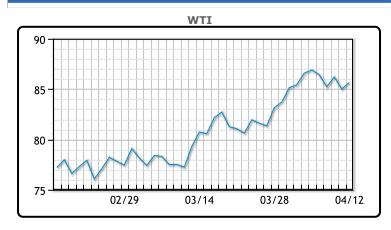

Market Commentary

Oil prices were higher today but still posted a week over week loss as tensions in the Middle East have helped support prices. "The market's main focus is on whether Iran will retaliate against Israel," said Andrew Lipow, president of Lipow Oil Associates, with the fear of supply disruption associated with the events in the Middle East supporting prices. Meanwhile supply chain risks are still front and center as Iran maintains threats to shut down the Suez Canal. Friday's gains erased the previous session's losses, which were dominated by stubborn U.S. inflation that dampened hopes for an interest rate cut as early as June. WTI traded up \$.64 to close at \$85.66. Brent traded up \$.71 to close at \$90.45.

# **CRUDE**

|     | Last  | Week Ago | Month Ago |
|-----|-------|----------|-----------|
| ANS | 90.81 | 91.27    | 81.38     |
| BLS | 73.2  | 73.14    | 68.65     |
| LLS | 88.36 | 90.01    | 80.36     |
| Mid | 86.91 | 88.31    | 78.92     |
| WTI | 85.66 | 86.91    | 77.56     |