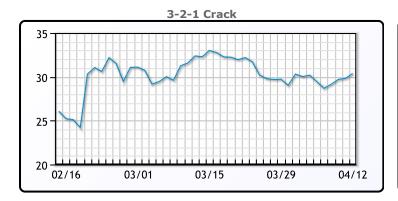

# **PRODUCTS**

|           | Last   | Week Ago | Month Ago |
|-----------|--------|----------|-----------|
| Gulf RBOB | 2.6504 | 2.6526   | 2.5564    |
| Gulf ULSD | 2.6166 | 2.7045   | 2.543     |
| NYH RBOB  | 2.4969 | 2.4811   | 2.3239    |
| NYH ULSD  | 2.6801 | 2.7685   | 2.629     |
| USGC 3%   | 71.57  | 73.81    | 67.12     |