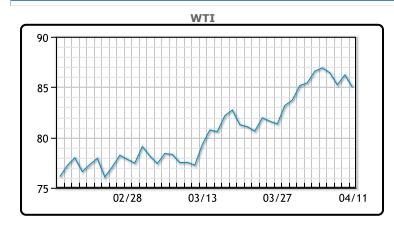

# Market Commentary Oil prices were lower today as inflation remained persistently higher causing worries about Fed rate cuts. Minutes from the U.S. Federal Reserve showed officials worried that progress on inflation might have stalled and a longer period of tight monetary policy would be needed. Investors who had expected a rate cut in June now see September as a likelier timing, following a third straight consumer inflation reading that exceeded forecasts. Energy strategist at Macquarie Vikas Dwivedi said It will be difficult to maintain Brent above \$90 a barrel in the second half of the year without actual supply disruption associated with geopolitical events. Meanwhile, traders worried that Iran might retaliate for a suspected Israeli air strike on its embassy in Syria on April 1. U.S. Secretary of State Antony Blinken has vowed that the U.S. will stand with Israel against any threats by Iran. WTI traded down \$1.19 or -1.4% to close at \$85.02. Brent

traded down \$.74 or -.8% to close at \$89.74.

## **CRUDE**

|     | Last  | Week Ago | Month Ago |
|-----|-------|----------|-----------|
| ANS | 89.38 | 91.27    | 81.5      |
| BLS | 73.2  | 73.14    | 68.65     |
| LLS | 87.72 | 90.01    | 80.69     |
| Mid | 86.19 | 88.31    | 79.38     |
| WTI | 85.02 | 86.91    | 77.93     |