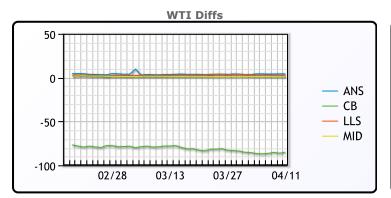

## **CRUDE**

|     | Last  | Week Ago | Month Ago |
|-----|-------|----------|-----------|
| ANS | 89.38 | 91.27    | 81.5      |
| BLS | 73.2  | 73.14    | 68.65     |
| LLS | 87.72 | 90.01    | 80.69     |
| Mid | 86.19 | 88.31    | 79.38     |
| WTI | 85.02 | 86.91    | 77.93     |