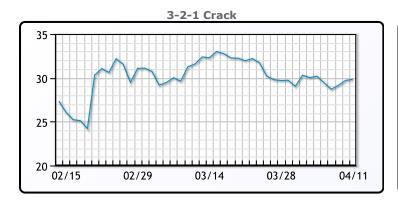

# **Crude & Product Markets**

## **CRUDE**

|     | Last  | Week Ago | Month Ago |
|-----|-------|----------|-----------|
| ANS | 89.38 | 91.27    | 81.5      |
| BLS | 73.2  | 73.14    | 68.65     |
| LLS | 87.72 | 90.01    | 80.69     |
| Mid | 86.19 | 88.31    | 79.38     |
| WTI | 85.02 | 86.91    | 77.93     |

## **PRODUCTS**

|           | Last   | Week Ago | Month Ago |
|-----------|--------|----------|-----------|
| Gulf RBOB | 2.6441 | 2.6526   | 2.573     |
| Gulf ULSD | 2.5893 | 2.7045   | 2.5843    |
| NYH RBOB  | 2.4626 | 2.4811   | 2.3205    |
| NYH ULSD  | 2.6518 | 2.7685   | 2.6668    |
| USGC 3%   | 71.77  | 73.81    | 67.24     |