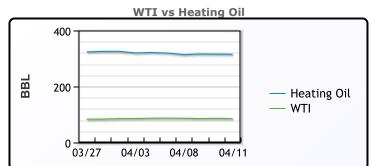

# **Crude & Product Markets**

## **CRUDE**

|     | Last  | Week Ago | Month Ago |
|-----|-------|----------|-----------|
| ANS | 89.38 | 91.27    | 81.5      |
| BLS | 73.2  | 73.14    | 68.65     |
| LLS | 87.72 | 90.01    | 80.69     |
| Mid | 86.19 | 88.31    | 79.38     |
| WTI | 85.02 | 86.91    | 77.93     |

## **PRODUCTS**

|           | Last   | Week Ago | Month Ago |
|-----------|--------|----------|-----------|
| Gulf RBOB | 2.6441 | 2.6526   | 2.573     |
| Gulf ULSD | 2.5893 | 2.7045   | 2.5843    |
| NYH RBOB  | 2.4626 | 2.4811   | 2.3205    |
| NYH ULSD  | 2.6518 | 2.7685   | 2.6668    |
| USGC 3%   | 71.77  | 73.81    | 67.24     |