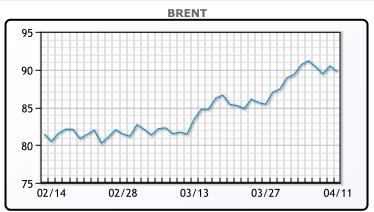

# Market Commentary Oil prices were lower today as inflation remained persistently higher causing worries about Fed rate cuts. Minutes from the U.S. Federal Reserve showed officials worried that progress on inflation might have stalled and a longer period of tight monetary policy would be needed. Investors who had expected a rate cut in June now see September as a likelier timing, following a third straight consumer inflation reading that exceeded forecasts. Energy strategist at Macquarie Vikas Dwivedi said It will be difficult to maintain Brent above \$90 a barrel in the second half of the year without actual supply disruption associated with geopolitical events. Meanwhile, traders worried that Iran might retaliate for a suspected Israeli air strike on its embassy in Syria on April 1. U.S. Secretary of State Antony Blinken has vowed that the U.S. will stand with Israel against any threats by Iran. WTI traded down \$1.19 or -1.4% to close at \$85.02. Brent

traded down \$.74 or -.8% to close at \$89.74.

## **CRUDE**

|     | Last  | Week Ago | Month Ago |
|-----|-------|----------|-----------|
| ANS | 89.38 | 91.27    | 81.5      |
| BLS | 73.2  | 73.14    | 68.65     |
| LLS | 87.72 | 90.01    | 80.69     |
| Mid | 86.19 | 88.31    | 79.38     |
| WTI | 85.02 | 86.91    | 77.93     |