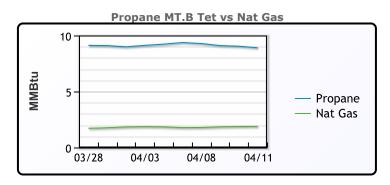

#### NGLs

#### MB

|                  | Last  | Week Ago | Month Ago |
|------------------|-------|----------|-----------|
| Butane           | 80.9  | 94       | 79.8      |
| IsoButane        | 117.4 | 138.5    | 106.9     |
| Natural Gasoline | 161.9 | 164.8    | 157.5     |
| Propane          | 80.3  | 85.8     | 76.8      |

#### **MB NON**

|                  | Last  | Week Ago | Month Ago |
|------------------|-------|----------|-----------|
| Butane           | 95.9  | 109      | 94.8      |
| IsoButane        | 117.4 | 138.5    | 106.9     |
| Natural Gasoline | 161.9 | 164.8    | 157.5     |
| Propane          | 78.9  | 85.3     | 76        |

#### **CONWAY**

|                  | Last  | Week Ago | Month Ago |
|------------------|-------|----------|-----------|
| Butane           | 90.3  | 103      | 87.1      |
| IsoButane        | 129   | 144      | 119       |
| Natural Gasoline | 159.1 | 160.5    | 153.5     |
| Propane          | 75.5  | 80.8     | 69.9      |

#### **EDMONTON**

|         | Last | Week Ago | Month Ago |
|---------|------|----------|-----------|
| Propane | 50.5 | 54       | 39.9      |

#### **SARNIA**

|         | Last | Week Ago | Month Ago |
|---------|------|----------|-----------|
| Propane | 96.8 | 97.5     | 96.8      |