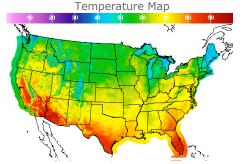

# **Weather Data**

| City         | HIGH °F | LOW °F |
|--------------|---------|--------|
| Calgary      | 56      | 32     |
| Conway       | 55      | 42     |
| Cushing      | 66      | 48     |
| Denver       | 62      | 40     |
| Houston      | 80      | 59     |
| Mont Belvieu | 78      | 57     |
| Sarnia       | 53      | 46     |
| Williston    | 55      | 34     |