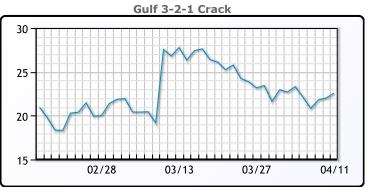

# **Crude & Product Markets**

## **PRODUCTS**

|           | Last   | Week Ago | Month Ago |
|-----------|--------|----------|-----------|
| Gulf RBOB | 2.6441 | 2.6526   | 2.573     |
| Gulf ULSD | 2.5893 | 2.7045   | 2.5843    |
| NYH RBOB  | 2.4626 | 2.4811   | 2.3205    |
| NYH ULSD  | 2.6518 | 2.7685   | 2.6668    |
| USGC 3%   | 71.77  | 73.81    | 67.24     |