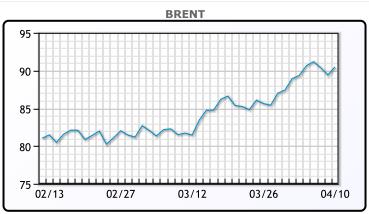

**Crude & Product Markets** 

CRUDE

|     | Last  | Week Ago | Month Ago |
|-----|-------|----------|-----------|
| ANS | 90.59 | 91.27    | 81.55     |
| BLS | 73.2  | 73.14    | 68.65     |
| LLS | 88.99 | 90.01    | 80.61     |
| Mid | 87.33 | 88.31    | 79.48     |
| WTI | 86.21 | 86.91    | 78.01     |