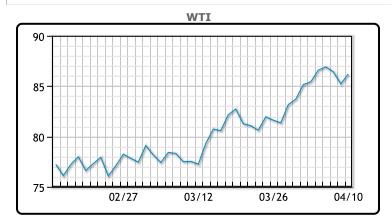

**Crude & Product Markets** 

CRUDE

|     | Last  | Week Ago | Month Ago |
|-----|-------|----------|-----------|
| ANS | 90.59 | 91.27    | 81.55     |
| BLS | 73.2  | 73.14    | 68.65     |
| LLS | 88.99 | 90.01    | 80.61     |
| Mid | 87.33 | 88.31    | 79.48     |
| WTI | 86.21 | 86.91    | 78.01     |