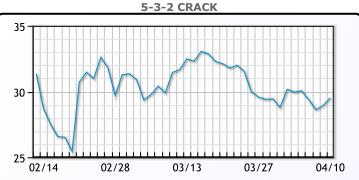

up 1.7MM/bbls. WTI traded up \$.98 or 1.2% to close at \$86.21.       |
| Brent traded up \$1.06 or 1.2% to close at \$90.48.                   |

**Crude & Product Markets** 



CRUDE

|     | Last  | Week Ago | Month Ago |
|-----|-------|----------|-----------|
| ANS | 90.59 | 91.27    | 81.55     |
| BLS | 73.2  | 73.14    | 68.65     |
| LLS | 88.99 | 90.01    | 80.61     |
| Mid | 87.33 | 88.31    | 79.48     |
| WTI | 86.21 | 86.91    | 78.01     |





## PRODUCTS

|           | Last   | Week Ago | Month Ago |
|-----------|--------|----------|-----------|
| Gulf RBOB | 2.6466 | 2.6526   | 2.2822    |
| Gulf ULSD | 2.6356 | 2.7045   | 2.5634    |
| NYH RBOB  | 2.4706 | 2.4811   | 2.2672    |
| NYH ULSD  | 2.6976 | 2.7685   | 2.6759    |
| USGC 3%   | 73.54  | 73.81    | 66.81     |



This report has been prepared by PFL Petroleum Limited personnel for your information only and the views expressed are intended to provide market commentary and are not recommendations. This report is not an offer to sell or a solicitation of any offer to buy any security. The information contained herein has been compiled by PFL from sources believed to be reliable, but no representation or warranty, express or implied, is made by PFL Petroleum Limited, its affiliates or any other person as to its accuracy, completeness or correctness. Copyright 2017 PFL Petroleum Limited. All Rights Reserved





## MB Last Week Ago **Month Ago** Butane 82.4 90.4 81 118.8 136.4 107.1 IsoButane Natural Gasoline 162.4 162.8 156.8 Propane 81.5 84.5 79

**MB NON** 

|                  | Last  | Week Ago |