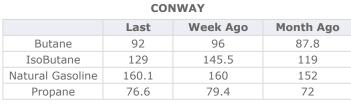

## MB Last Week Ago **Month Ago** Butane 82.4 90.4 81 118.8 136.4 107.1 IsoButane Natural Gasoline 162.4 162.8 156.8 Propane 81.5 84.5 79

**MB NON** 

|                  | Last  | Week Ago | Month Ago |
|------------------|-------|----------|-----------|
| Butane           | 97.4  | 105.4    | 96.5      |
| IsoButane        | 118.8 | 136.4    | 107.1     |
| Natural Gasoline | 162.4 | 162.8    | 156.8     |
| Propane          | 80.1  | 84.1     | 78.3      |