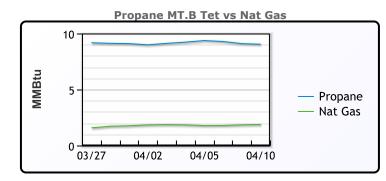

## MB Last Week Ago **Month Ago** Butane 82.4 90.4 81 118.8 136.4 107.1 IsoButane Natural Gasoline 162.4 162.8 156.8 Propane 81.5 84.5 79

**MB NON** 

|                  | Last  | Week Ago | Month Ago |
|------------------|-------|----------|-----------|
| Butane           | 97.4  | 105.4    | 96.5      |
| IsoButane        | 118.8 | 136.4    | 107.1     |
| Natural Gasoline | 162.4 | 162.8    | 156.8     |
| Propane          | 80.1  | 84.1     | 78.3      |