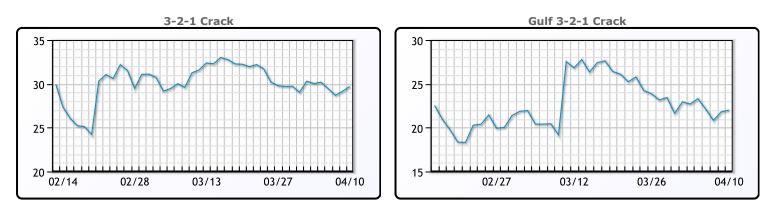

**Crude & Product Markets** 

CRUDE

|     | Last  | Week Ago | Month Ago |
|-----|-------|----------|-----------|
| ANS | 90.59 | 91.27    | 81.55     |
| BLS | 73.2  | 73.14    | 68.65     |
| LLS | 88.99 | 90.01    | 80.61     |
| Mid | 87.33 | 88.31    | 79.48     |
| WTI | 86.21 | 86.91    | 78.01     |

## PRODUCTS

|           | Last   | Week Ago | Month Ago |
|-----------|--------|----------|-----------|
| Gulf RBOB | 2.6466 | 2.6526   | 2.2822    |
| Gulf ULSD | 2.6356 | 2.7045   | 2.5634    |
| NYH RBOB  | 2.4706 | 2.4811   | 2.2672    |
| NYH ULSD  | 2.6976 | 2.7685   | 2.6759    |
| USGC 3%   | 73.54  | 73.81    | 66.81     |