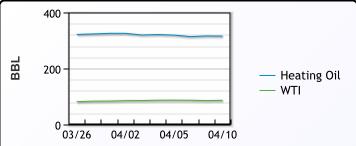

**Crude & Product Markets** 

CRUDE

|     | Last  | Week Ago | Month Ago |
|-----|-------|----------|-----------|
| ANS | 90.59 | 91.27    | 81.55     |
| BLS | 73.2  | 73.14    | 68.65     |
| LLS | 88.99 | 90.01    | 80.61     |
| Mid | 87.33 | 88.31    | 79.48     |
| WTI | 86.21 | 86.91    | 78.01     |

## PRODUCTS

|           | Last   | Week Ago | Month Ago |
|-----------|--------|----------|-----------|
| Gulf RBOB | 2.6466 | 2.6526   | 2.2822    |
| Gulf ULSD | 2.6356 | 2.7045   | 2.5634    |
| NYH RBOB  | 2.4706 | 2.4811   | 2.2672    |
| NYH ULSD  | 2.6976 | 2.7685   | 2.6759    |
| USGC 3%   | 73.54  | 73.81    | 66.81     |