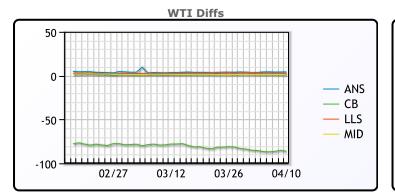

**Crude & Product Markets** 

CRUDE

|     | Last  | Week Ago | Month Ago |
|-----|-------|----------|-----------|
| ANS | 90.59 | 91.27    | 81.55     |
| BLS | 73.2  | 73.14    | 68.65     |
| LLS | 88.99 | 90.01    | 80.61     |
| Mid | 87.33 | 88.31    | 79.48     |
| WTI | 86.21 | 86.91    | 78.01     |