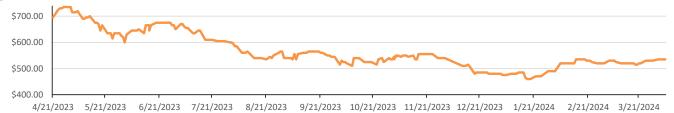

| - Have a (              | Have a great week! RINs    |                         |                            |                         |                              |                         |                          |                         |                         |                         |                            |                         | LCFS                       |                                  |                             |                            |
|-------------------------|----------------------------|-------------------------|----------------------------|-------------------------|------------------------------|-------------------------|--------------------------|-------------------------|-------------------------|-------------------------|----------------------------|-------------------------|----------------------------|----------------------------------|-----------------------------|----------------------------|
|                         | D6-23                      | D6-24                   |                            | D5-23                   | D5-24                        |                         | D4-23                    | D4-24                   |                         | D3-23                   | D3-24                      |                         |                            |                                  | California                  | Oregon                     |
| Low                     | 50.00                      | 50.50                   |                            | 49.00                   | 50.00                        |                         | 50.00                    | 51.00                   |                         | 330.00                  | 330.00                     |                         |                            | Low                              | 64.00                       | 67.00                      |
| High                    | 56.50                      | 57.00                   |                            | 57.00                   | 58.00                        |                         | 57.00                    | 58.00                   |                         | 335.00                  | 335.00                     |                         |                            | High                             | 68.00                       | 72.00                      |
| Avg                     | 53.90                      | 54.25                   |                            | 53.15                   | 54.25                        |                         | 53.65                    | 54.75                   |                         | 332.10                  | 332.10                     |                         |                            | Close                            | 65.80                       | 67.80                      |
|                         | RBOB/Ethanol               |                         |                            |                         |                              |                         |                          | RIN Values - 2020       |                         |                         |                            |                         |                            | Spot Arb Snapshot (cpg)          |                             |                            |
| CBOT ETHANOL            |                            |                         | RBOB EtOH - RE             |                         |                              |                         |                          |                         |                         |                         |                            |                         |                            |                                  |                             |                            |
| CBOT E                  | THANOL                     | RBC                     | )B                         | EtOH - R                | BOB DIFF                     | Imp. E85                | Price w/D6               | BO Fi                   | itures                  | ULSD F                  | Futures                    | ULSD +                  | D4 RIN                     | D5 - D                           | D6 Diff                     | 0.00                       |
| CBOT E<br>Month         | THANOL<br>Settle           | RBC<br>Month            | DB<br>Settle               | EtOH - R<br>Month       | BOB DIFF<br>Settle           | Imp. E85<br>Month       | Price w/D6<br>Calc       | BO Fu<br>1-May          | <b>itures</b><br>48.89  | ULSD F<br>1-May         | Futures<br>277.30          | ULSD +<br>1-May         | <b>D4 RIN</b><br>330.95    | -                                | D6 Diff<br>Santos           | 0.00<br>535.00             |
|                         | -                          |                         |                            |                         | -                            |                         |                          |                         |                         |                         | -                          |                         |                            | FOB S                            | -                           |                            |
| Month                   | Settle                     | Month                   | Settle                     | Month                   | Settle                       | Month                   | Calc                     | 1-May                   | 48.89                   | 1-May                   | 277.30                     | 1-May                   | 330.95                     | FOB S                            | Santos                      | 535.00                     |
| Month<br>1-Apr          | Settle<br>166.00           | Month<br>1-Apr          | <b>Settle</b> 278.86       | Month<br>1-Apr          | Settle<br>-112.86            | Month<br>1-Apr          | Calc<br>182.47           | 1-May<br>1-Jun          | 48.89<br>49.39          | 1-May<br>1-Jun          | 277.30<br>276.25           | 1-May<br>1-Jun          | 330.95<br>329.90           | FOB S<br>Imp. NYH<br>Chie        | Santos<br>Anhydrous         | 535.00<br>557.00           |
| Month<br>1-Apr<br>1-May | Settle<br>166.00<br>170.00 | Month<br>1-Apr<br>1-May | Settle<br>278.86<br>276.57 | Month<br>1-Apr<br>1-May | Settle<br>-112.86<br>-106.57 | Month<br>1-Apr<br>1-May | Calc<br>182.47<br>185.52 | 1-May<br>1-Jun<br>1-Jul | 48.89<br>49.39<br>49.46 | 1-May<br>1-Jun<br>1-Jul | 277.30<br>276.25<br>275.34 | 1-May<br>1-Jun<br>1-Jul | 330.95<br>329.90<br>328.99 | FOB S<br>Imp. NYH J<br>Chie<br>N | Santos<br>Anhydrous<br>cago | 535.00<br>557.00<br>164.00 |