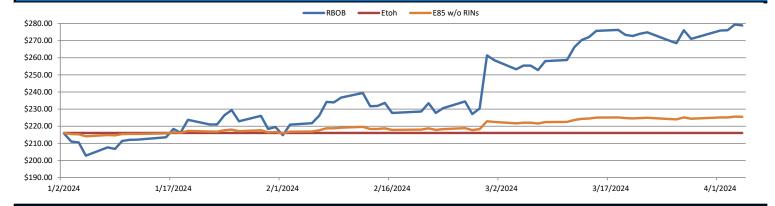

WEEKLY RECAP Monday, April 8, 2024

April 5, 2024

Success is the sum of small efforts - repeated day in and day out." - Robert Collier

April 1, 2024

Ethanol at Argo closed at \$1.60 per gallon on Monday of last week, down 1 cent per gallon from the previous Thursday's close. LCFS credits in California closed at \$67 per MT, no change from the previous Thursday's close in an inactive session. In a very slow RINS session, D4 RINS closed at 57 cents per RIN, no change from the previous Thursday's close. Meanwhile, D6 RINS closed at 57 cents per RIN, up ½ of a cent per RIN from the previous Thursday's close.

То

In an active RINS session on Tuesday of last week, D4 RINs closed at 56 cents per RIN, down 1 cent per RIN day over day. Meanwhile, D6 RINS closed at 56 cents per RIN, also down 1 cent per RIN day over day. Ethanol at Argo continued to trade sideways on Tuesday of last week, closing at \$1.61 per gallon, no change day over day. LCFS credits in a semi-active session closed at \$65 per MT, down \$2 per MT day over day. Oregon clean fuel program credits saw some action on Tuesday of last week, trading a few times at \$66 per MT.

In a slow day in LCFS credits in California, they closed out the day at \$65 per MT on Wednesday of last week, no change day over day. In a very slow RINS session on Wednesday of last week, D6 RINS closed at 55 cents per RIN, down one cent per RIN day over day. D4 RINS closed at 55 and ½ of a cent per RIN, down ½ of a cent per RIN day over day. Ethanol at Argo closed at \$1.60 per gallon, down 1 cent per gallon day over day.

Ethanol at Argo closed at \$1.62 and ½ of a cent per gallon up 2 and ½ cents per gallon day over day. LCFS credits in California closed at \$65 per MT no change day over day. In a very active RINS session on Thursday of last week, D4 RINS closed at 52 and ½ of a cent per RIN, down three cents per RIN day over day. D6 RINS closed at 52 cents per RIN, also down 3 cents per RIN day over day.

D4 RINS closed out the day, and the week, at 52 cents per RIN, down ½ of a cent per RIN day over day, and down 5 cents per RIN week over week. Meanwhile, D6 RINS closed at 52 cents per RIN, also down ½ of a cent per RIN day over day, and down 5 cents per RIN week over week. Ethanol at Argo closed out the day and the week at \$1.64 per gallon, up 1 and ½ cents per gallon day over day and up 3 cents per gallon week over week. In a very slow day on Friday of last week, LCFS credits in California closed at \$65 per MT, no change day over day, but down \$2 per MT week over week.