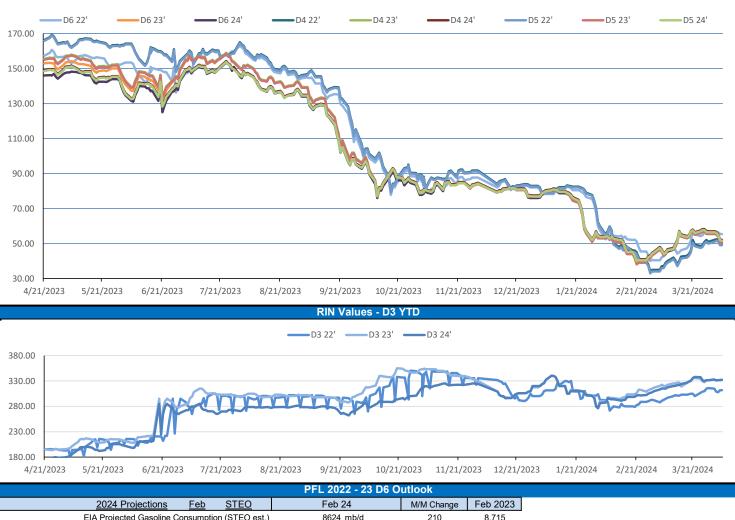

| - Have a (              | Have a great week! RINs    |                         |                            |                         |                              |                         |                          |                         |                         |                         |                            |                         | LCFS                       |                                  |                             |                            |
|-------------------------|----------------------------|-------------------------|----------------------------|-------------------------|------------------------------|-------------------------|--------------------------|-------------------------|-------------------------|-------------------------|----------------------------|-------------------------|----------------------------|----------------------------------|-----------------------------|----------------------------|
|                         | D6-23                      | D6-24                   |                            | D5-23                   | D5-24                        |                         | D4-23                    | D4-24                   |                         | D3-23                   | D3-24                      |                         |                            |                                  | California                  | Oregon                     |
| Low                     | 50.00                      | 50.50                   |                            | 49.00                   | 50.00                        |                         | 50.00                    | 51.00                   |                         | 330.00                  | 330.00                     |                         |                            | Low                              | 64.00                       | 67.00                      |
| High                    | 56.50                      | 57.00                   |                            | 57.00                   | 58.00                        |                         | 57.00                    | 58.00                   |                         | 335.00                  | 335.00                     |                         |                            | High                             | 68.00                       | 72.00                      |
| Avg                     | 53.90                      | 54.25                   |                            | 53.15                   | 54.25                        |                         | 53.65                    | 54.75                   |                         | 332.10                  | 332.10                     |                         |                            | Close                            | 65.80                       | 67.80                      |
|                         | RBOB/Ethanol               |                         |                            |                         |                              |                         |                          | RIN Values - 2020       |                         |                         |                            |                         |                            | Spot Arb Snapshot (cpg)          |                             |                            |
| CBOT ETHANOL            |                            |                         | RBOB EtOH - RE             |                         |                              |                         |                          |                         |                         |                         |                            |                         |                            |                                  |                             |                            |
| CBOT E                  | THANOL                     | RBC                     | )B                         | EtOH - R                | BOB DIFF                     | Imp. E85                | Price w/D6               | BO Fi                   | itures                  | ULSD F                  | Futures                    | ULSD +                  | D4 RIN                     | D5 - D                           | D6 Diff                     | 0.00                       |
| CBOT E<br>Month         | THANOL<br>Settle           | RBC<br>Month            | DB<br>Settle               | EtOH - R<br>Month       | BOB DIFF<br>Settle           | Imp. E85<br>Month       | Price w/D6<br>Calc       | BO Fu<br>1-May          | <b>itures</b><br>48.89  | ULSD F<br>1-May         | Futures<br>277.30          | ULSD +<br>1-May         | <b>D4 RIN</b><br>330.95    | -                                | D6 Diff<br>Santos           | 0.00<br>535.00             |
|                         | -                          |                         |                            |                         | -                            |                         |                          |                         |                         |                         | -                          |                         |                            | FOB S                            | -                           |                            |
| Month                   | Settle                     | Month                   | Settle                     | Month                   | Settle                       | Month                   | Calc                     | 1-May                   | 48.89                   | 1-May                   | 277.30                     | 1-May                   | 330.95                     | FOB S                            | Santos                      | 535.00                     |
| Month<br>1-Apr          | Settle<br>166.00           | Month<br>1-Apr          | <b>Settle</b> 278.86       | Month<br>1-Apr          | Settle<br>-112.86            | Month<br>1-Apr          | Calc<br>182.47           | 1-May<br>1-Jun          | 48.89<br>49.39          | 1-May<br>1-Jun          | 277.30<br>276.25           | 1-May<br>1-Jun          | 330.95<br>329.90           | FOB S<br>Imp. NYH<br>Chie        | Santos<br>Anhydrous         | 535.00<br>557.00           |
| Month<br>1-Apr<br>1-May | Settle<br>166.00<br>170.00 | Month<br>1-Apr<br>1-May | Settle<br>278.86<br>276.57 | Month<br>1-Apr<br>1-May | Settle<br>-112.86<br>-106.57 | Month<br>1-Apr<br>1-May | Calc<br>182.47<br>185.52 | 1-May<br>1-Jun<br>1-Jul | 48.89<br>49.39<br>49.46 | 1-May<br>1-Jun<br>1-Jul | 277.30<br>276.25<br>275.34 | 1-May<br>1-Jun<br>1-Jul | 330.95<br>329.90<br>328.99 | FOB S<br>Imp. NYH J<br>Chie<br>N | Santos<br>Anhydrous<br>cago | 535.00<br>557.00<br>164.00 |

## Rin Values - 20 day D4 D5 D6

|               | 2024 Projections       | <u>Feb</u> <u>STEO</u>     | Feb 2        | 24           | M/M Change | Feb 2023 |                   |           |  |
|---------------|------------------------|----------------------------|--------------|--------------|------------|----------|-------------------|-----------|--|
|               | EIA Projected Gasoline | Consumption (STEO est      | ) 8624       | mb/d         | 210        | 8,715    |                   |           |  |
|               | Fuel Ethanol Blendeo   | l into Gasoline (STEO est  | ) 898        | mb/d         | 23         | 6,830    |                   |           |  |
|               | Fuel Etha              | anol Production (STEO es   | t) 1034      | mb/d         | 31         | 1,003    |                   |           |  |
|               | Etha                   | anol demand at 10% (cal    | c) 103       | mb/d         | 3          | 100      |                   |           |  |
|               |                        | <u>2024 D6 RINs</u>        |              |              |            |          |                   |           |  |
|               | Weeklya                | average Ethanol production | on 1,049     | wkd ended    | 3/29/2024  |          |                   |           |  |
|               | N                      | lost recent 4 week averag  | je 1,051     | wkd ended    | 3/29/2024  |          |                   |           |  |
|               |                        | YTD averag                 | e 1,005      | through      | 3/29/2024  |          | REI ENTLI         |           |  |
|               | D6 RINs from eth       | nanol based on ytd averag  | je 15,410    | million RINs |            |          |                   |           |  |
|               | J                      | an-Dec EMTS D6 RIN da      | ta 15,054    | million RINs |            |          |                   |           |  |
|               | Annualized D6 I        | Production based on EMT    | S 18,075     | million RINs |            |          |                   |           |  |
|               |                        |                            | ſ            | RFS2 Data    |            |          |                   |           |  |
|               | 202                    | 3 RVO                      |              | 2024         | RVO        |          | 2025 RVO          |           |  |
| Туре          | Projection             | Generated                  | Project      | tion         | Generated  |          | Projection        | Generated |  |
| Renewable     | 20.94 billion gal      | TBD                        | 21.54 billio | on gal       | TBD        |          | 22.33 billion gal | TBD       |  |
| Biomass-based | 2.82 billion gal       | TBD                        | 3.04 billio  | n gal        | TBD        |          | 3.35 billion gal  | TBD       |  |
| Advanced      | 5.94 billion gal       | TBD                        | 6.54 billio  | n gal        | TBD        |          | 7.33 billion gal  | TBD       |  |
| Cellulosic    | 840 million gal        | TBD                        | 1.09 billio  | n gal        | TBI        | D        | 1.38 billion gal  | TBD       |  |