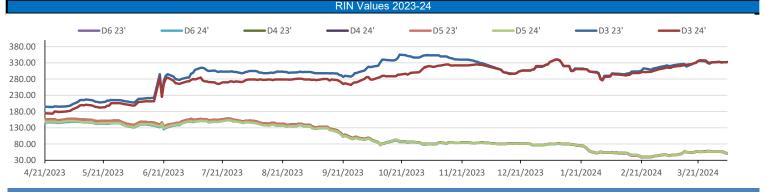

| - Have a (              | Have a great week! RINs    |                         |                            |                         |                              |                         |                          |                         |                         |                         |                            |                         | LCFS                       |                                  |                             |                            |
|-------------------------|----------------------------|-------------------------|----------------------------|-------------------------|------------------------------|-------------------------|--------------------------|-------------------------|-------------------------|-------------------------|----------------------------|-------------------------|----------------------------|----------------------------------|-----------------------------|----------------------------|
|                         | D6-23                      | D6-24                   |                            | D5-23                   | D5-24                        |                         | D4-23                    | D4-24                   |                         | D3-23                   | D3-24                      |                         |                            |                                  | California                  | Oregon                     |
| Low                     | 50.00                      | 50.50                   |                            | 49.00                   | 50.00                        |                         | 50.00                    | 51.00                   |                         | 330.00                  | 330.00                     |                         |                            | Low                              | 64.00                       | 67.00                      |
| High                    | 56.50                      | 57.00                   |                            | 57.00                   | 58.00                        |                         | 57.00                    | 58.00                   |                         | 335.00                  | 335.00                     |                         |                            | High                             | 68.00                       | 72.00                      |
| Avg                     | 53.90                      | 54.25                   |                            | 53.15                   | 54.25                        |                         | 53.65                    | 54.75                   |                         | 332.10                  | 332.10                     |                         |                            | Close                            | 65.80                       | 67.80                      |
|                         | RBOB/Ethanol               |                         |                            |                         |                              |                         |                          | RIN Values - 2020       |                         |                         |                            |                         |                            | Spot Arb Snapshot (cpg)          |                             |                            |
| CBOT ETHANOL            |                            |                         | RBOB EtOH - RE             |                         |                              |                         |                          |                         |                         |                         |                            |                         |                            |                                  |                             |                            |
| CBOT E                  | THANOL                     | RBC                     | )B                         | EtOH - R                | BOB DIFF                     | Imp. E85                | Price w/D6               | BO Fi                   | itures                  | ULSD F                  | Futures                    | ULSD +                  | D4 RIN                     | D5 - D                           | D6 Diff                     | 0.00                       |
| CBOT E<br>Month         | THANOL<br>Settle           | RBC<br>Month            | DB<br>Settle               | EtOH - R<br>Month       | BOB DIFF<br>Settle           | Imp. E85<br>Month       | Price w/D6<br>Calc       | BO Fu<br>1-May          | <b>itures</b><br>48.89  | ULSD F<br>1-May         | Futures<br>277.30          | ULSD +<br>1-May         | <b>D4 RIN</b><br>330.95    | -                                | D6 Diff<br>Santos           | 0.00<br>535.00             |
|                         | -                          |                         |                            |                         | -                            |                         |                          |                         |                         |                         | -                          |                         |                            | FOB S                            | -                           |                            |
| Month                   | Settle                     | Month                   | Settle                     | Month                   | Settle                       | Month                   | Calc                     | 1-May                   | 48.89                   | 1-May                   | 277.30                     | 1-May                   | 330.95                     | FOB S                            | Santos                      | 535.00                     |
| Month<br>1-Apr          | Settle<br>166.00           | Month<br>1-Apr          | <b>Settle</b> 278.86       | Month<br>1-Apr          | Settle<br>-112.86            | Month<br>1-Apr          | Calc<br>182.47           | 1-May<br>1-Jun          | 48.89<br>49.39          | 1-May<br>1-Jun          | 277.30<br>276.25           | 1-May<br>1-Jun          | 330.95<br>329.90           | FOB S<br>Imp. NYH<br>Chie        | Santos<br>Anhydrous         | 535.00<br>557.00           |
| Month<br>1-Apr<br>1-May | Settle<br>166.00<br>170.00 | Month<br>1-Apr<br>1-May | Settle<br>278.86<br>276.57 | Month<br>1-Apr<br>1-May | Settle<br>-112.86<br>-106.57 | Month<br>1-Apr<br>1-May | Calc<br>182.47<br>185.52 | 1-May<br>1-Jun<br>1-Jul | 48.89<br>49.39<br>49.46 | 1-May<br>1-Jun<br>1-Jul | 277.30<br>276.25<br>275.34 | 1-May<br>1-Jun<br>1-Jul | 330.95<br>329.90<br>328.99 | FOB S<br>Imp. NYH J<br>Chie<br>N | Santos<br>Anhydrous<br>cago | 535.00<br>557.00<br>164.00 |

## Rin Values - 20 day D4 D5 D6

|               | 2024 Projections       | <u>Feb</u> <u>STEO</u>     | Feb 2        | 24           | M/M Change | Feb 2023 |                   |           |  |
|---------------|------------------------|----------------------------|--------------|--------------|------------|----------|-------------------|-----------|--|
|               | EIA Projected Gasoline | Consumption (STEO est      | ) 8624       | mb/d         | 210        | 8,715    |                   |           |  |
|               | Fuel Ethanol Blendeo   | l into Gasoline (STEO est  | ) 898        | mb/d         | 23         | 6,830    |                   |           |  |
|               | Fuel Etha              | anol Production (STEO es   | t) 1034      | mb/d         | 31         | 1,003    |                   |           |  |
|               | Etha                   | anol demand at 10% (cal    | c) 103       | mb/d         | 3          | 100      |                   |           |  |
|               |                        | <u>2024 D6 RINs</u>        |              |              |            |          |                   |           |  |
|               | Weeklya                | average Ethanol production | on 1,049     | wkd ended    | 3/29/2024  |          |                   |           |  |
|               | N                      | lost recent 4 week averag  | je 1,051     | wkd ended    | 3/29/2024  |          |                   |           |  |
|               |                        | YTD averag                 | e 1,005      | through      | 3/29/2024  |          | REI ENTLI         |           |  |
|               | D6 RINs from eth       | nanol based on ytd averag  | je 15,410    | million RINs |            |          |                   |           |  |
|               | J                      | an-Dec EMTS D6 RIN da      | ta 15,054    | million RINs |            |          |                   |           |  |
|               | Annualized D6 I        | Production based on EMT    | S 18,075     | million RINs |            |          |                   |           |  |
|               |                        |                            | ſ            | RFS2 Data    |            |          |                   |           |  |
|               | 202                    | 3 RVO                      |              | 2024         | RVO        |          | 2025 RVO          |           |  |
| Туре          | Projection             | Generated                  | Project      | tion         | Generated  |          | Projection        | Generated |  |
| Renewable     | 20.94 billion gal      | TBD                        | 21.54 billio | on gal       | TBD        |          | 22.33 billion gal | TBD       |  |
| Biomass-based | 2.82 billion gal       | TBD                        | 3.04 billio  | n gal        | TBD        |          | 3.35 billion gal  | TBD       |  |
| Advanced      | 5.94 billion gal       | TBD                        | 6.54 billio  | n gal        | TBD        |          | 7.33 billion gal  | TBD       |  |
| Cellulosic    | 840 million gal        | TBD                        | 1.09 billio  | n gal        | TBI        | D        | 1.38 billion gal  | TBD       |  |