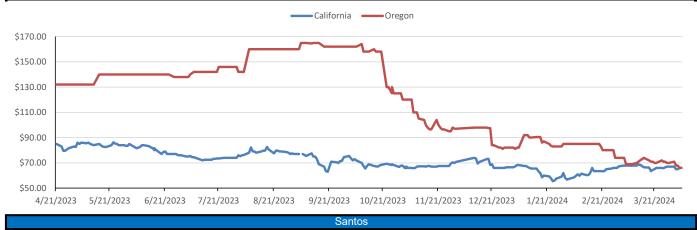

То

In an active RINS session on Tuesday of last week, D4 RINs closed at 56 cents per RIN, down 1 cent per RIN day over day. Meanwhile, D6 RINS closed at 56 cents per RIN, also down 1 cent per RIN day over day. Ethanol at Argo continued to trade sideways on Tuesday of last week, closing at \$1.61 per gallon, no change day over day. LCFS credits in a semi-active session closed at \$65 per MT, down \$2 per MT day over day. Oregon clean fuel program credits saw some action on Tuesday of last week, trading a few times at \$66 per MT.

In a slow day in LCFS credits in California, they closed out the day at \$65 per MT on Wednesday of last week, no change day over day. In a very slow RINS session on Wednesday of last week, D6 RINS closed at 55 cents per RIN, down one cent per RIN day over day. D4 RINS closed at 55 and ½ of a cent per RIN, down ½ of a cent per RIN day over day. Ethanol at Argo closed at \$1.60 per gallon, down 1 cent per gallon day over day.

D4 RINS closed out the day, and the week, at 52 cents per RIN, down ½ of a cent per RIN day over day, and down 5 cents per RIN week over week. Meanwhile, D6 RINS closed at 52 cents per RIN, also down ½ of a cent per RIN day over day, and down 5 cents per RIN week over week. Ethanol at Argo closed out the day and the week at \$1.64 per gallon, up 1 and ½ cents per gallon day over day and up 3 cents per gallon week over week. In a very slow day on Friday of last week, LCFS credits in California closed at \$65 per MT, no change day over day, but down \$2 per MT week over week.

## LCFS Values - 1 Year

| PFL Daily Breakdown                                 |                                                                   |                   |                  |                  |                 |                 |                  |                |               |        |                                                                            |              |         |  |  |
|-----------------------------------------------------|-------------------------------------------------------------------|-------------------|------------------|------------------|-----------------|-----------------|------------------|----------------|---------------|--------|----------------------------------------------------------------------------|--------------|---------|--|--|
| RINs cents/RIN                                      |                                                                   |                   |                  |                  |                 |                 |                  |                |               |        |                                                                            |              |         |  |  |
|                                                     | 1-Apr                                                             |                   |                  | Apr              | 3-Apr           |                 | 4-Apr            |                | 5-Apr         |        |                                                                            |              |         |  |  |
| Туре                                                | Bid                                                               | Ask               | Bid              | Ask              | Bid             | Ask             | Bid              | Ask            | Bid           | Ask    |                                                                            |              |         |  |  |
| D6-23                                               | 56.00                                                             | 56.50             | 55.50            | 56.50            | 53.50           | 56.00           | 51.50            | 52.00          | 50.00         | 51.50  |                                                                            |              |         |  |  |
| D6-24                                               | 56.00                                                             | 57.00             | 55.50            | 57.00            | 54.00           | 56.00           | 51.50            | 52.50          | 50.50         | 52.50  |                                                                            |              |         |  |  |
|                                                     |                                                                   |                   |                  |                  |                 |                 |                  |                |               |        |                                                                            |              |         |  |  |
| D4-23                                               | 55.00                                                             | 57.00             | 54.50            | 57.00            | 53.00           | 56.00           | 51.00            | 51.50          | 50.00         | 51.50  |                                                                            |              |         |  |  |
| D4-24                                               | D4-24 56.00 58.00 56.00 57.50 54.50 56.50 52.00 53.00 51.00 53.00 |                   |                  |                  |                 |                 |                  |                |               |        |                                                                            |              |         |  |  |
|                                                     |                                                                   |                   |                  |                  |                 |                 |                  |                |               |        |                                                                            |              |         |  |  |
| D5-23                                               | 54.00                                                             | 57.00             | 53.50            | 57.00            | 52.00           | 56.00           | 50.00            | 51.50          | 49.00         | 51.50  |                                                                            |              |         |  |  |
| D5-24                                               | 55.00                                                             | 58.00             | 55.00            | 57.50            | 53.50           | 56.50           | 51.00            | 53.00          | 50.00         | 53.00  | RELENTL                                                                    | ESS SER      | VICE TM |  |  |
|                                                     |                                                                   |                   |                  |                  |                 |                 |                  |                |               |        |                                                                            |              |         |  |  |
| D3-23                                               | 332.00                                                            |                   |                  |                  |                 | 333.00          |                  |                |               |        |                                                                            |              |         |  |  |
| D3-24                                               | 332.00                                                            | 334.00            | 330.00           | 332.00           | 331.00          | 333.00          | 331.00           | 333.00         | 330.00        | 335.00 |                                                                            |              |         |  |  |
|                                                     |                                                                   |                   |                  |                  |                 |                 |                  |                |               |        |                                                                            |              |         |  |  |
|                                                     |                                                                   |                   |                  | LCFS \$          |                 |                 |                  |                |               |        |                                                                            |              |         |  |  |
| _                                                   | 1-A                                                               |                   | 2-/<br>Bid       | Apr              |                 | Apr             | 4-Apr            |                | 5-Apr         |        |                                                                            |              |         |  |  |
|                                                     | Type Bid Ask                                                      |                   |                  | Ask              | Bid             | Ask             | Bid              | Ask            | Bid           | Ask    | www.pflpe                                                                  | etroleum.com |         |  |  |
| LCFS                                                | 66.00                                                             | 68.00             | 64.00            | 66.00            | 64.00           | 66.00           | 65.00            | 67.00          | 65.00         | 67.00  |                                                                            |              |         |  |  |
| LCFS-OR                                             | 70.00                                                             | 72.00             | 67.00            | 69.00            | 67.00           | 69.00           | 68.00            | 70.00          | 68.00         | 70.00  |                                                                            |              |         |  |  |
|                                                     |                                                                   |                   |                  |                  |                 | Physica         | al Biofuel       | S              |               |        | <b>•</b> / •                                                               | (D400)       |         |  |  |
|                                                     |                                                                   |                   |                  |                  |                 |                 |                  |                |               |        | \$/gallon (B100)                                                           |              |         |  |  |
|                                                     |                                                                   |                   |                  |                  |                 |                 |                  |                |               |        |                                                                            | 2024         |         |  |  |
|                                                     |                                                                   |                   |                  |                  |                 |                 |                  |                |               |        | SME Chicago 3.35                                                           |              |         |  |  |
|                                                     |                                                                   |                   |                  |                  |                 |                 |                  |                |               |        | SME GC 3.25                                                                |              |         |  |  |
|                                                     |                                                                   |                   |                  |                  |                 |                 |                  |                |               |        | FAME Chicago 3.25                                                          |              |         |  |  |
|                                                     |                                                                   |                   |                  |                  |                 |                 |                  |                |               |        | FAME GC 3.1                                                                |              |         |  |  |
|                                                     |                                                                   |                   |                  |                  |                 |                 |                  |                |               |        |                                                                            |              |         |  |  |
|                                                     |                                                                   |                   |                  |                  |                 |                 |                  |                |               |        |                                                                            |              |         |  |  |
| Туре                                                | 4/1/2                                                             | -                 | 4/2/2            | 2024             | 4/3/2           | -               | 4/4/2            | 2024           | 4/5/2         | 2024   | Туре                                                                       | 1-May        | 1-Jun   |  |  |
| RBOB                                                |                                                                   | 278.86            |                  | 279.42           |                 | 276.09          |                  | 275.89         |               | 271.00 | Corn Futures                                                               | 446.00       | 490.75  |  |  |
| CBOT                                                |                                                                   | 216.10            |                  | 216.10           |                 | 216.10          |                  | 216.10         |               | 216.10 | Soybean Futures                                                            | 1196.75      | 1197.25 |  |  |
| E85 W/O RINs                                        |                                                                   | 225.51            |                  | 225.60           |                 | 225.10          |                  | 225.07         |               | 224.34 | NAT Gas                                                                    | 2.34         | 2.52    |  |  |
| HO                                                  |                                                                   | 277.30            |                  | 274.13           |                 | 273.24          |                  | 271.19         |               | 262.71 | S&P 500                                                                    | 5147.21      |         |  |  |
| BO                                                  |                                                                   | 48.89             |                  | 48.15            |                 | 48.85           | TODAC            | 48.60          |               | 48.24  |                                                                            |              |         |  |  |
|                                                     | DOE STORAGE                                                       |                   |                  |                  |                 |                 |                  |                |               |        |                                                                            |              |         |  |  |
|                                                     |                                                                   |                   |                  |                  |                 |                 |                  |                |               | Petr   | roleum Reserve                                                             |              |         |  |  |
|                                                     | 22-Mar 446,994 31,45                                              |                   |                  |                  |                 | 117             |                  |                | ,782          |        | 361,556                                                                    |              |         |  |  |
|                                                     |                                                                   |                   | 133 230,773      |                  |                 | 118,522         |                  |                |               |        | 362,306                                                                    |              |         |  |  |
| 1-Apr 448,207 33,540 232,072 117,337 26,092 363,050 |                                                                   |                   |                  |                  |                 |                 |                  |                |               |        |                                                                            |              |         |  |  |
|                                                     | ,                                                                 | ,                 |                  | -                | , -             |                 |                  | - )            |               |        | )                                                                          |              |         |  |  |
| This report has been prepare                        | d by Progressive F                                                | uels Limited (PFI | L) personnel for | your information | on only and the | views expressed | d are intended t | o provide mark | et commentary |        | ommendations. This report is not a<br>pr implied, is made by Progressive I |              |         |  |  |