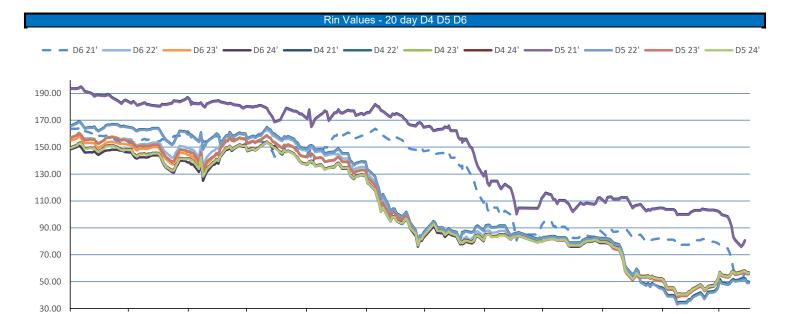

## RIN Values - D3 YTD

10/14/2023

11/14/2023 12/14/2023

9/14/2023

\_\_\_\_D3 21' \_\_\_\_\_D3 22' \_\_\_\_\_D3 23' \_\_\_\_\_D3 24'

|                                                | PFL 2022 - 23 D6 Outlook |            |          |  |  |  |  |  |
|------------------------------------------------|--------------------------|------------|----------|--|--|--|--|--|
| 2024 Projections Feb STEO                      | Feb 24                   | M/M Change | Feb 2023 |  |  |  |  |  |
| EIA Projected Gasoline Consumption (STEO est.) | 8624 mb/d                | 210        | 8,715    |  |  |  |  |  |
| Fuel Ethanol Blended into Gasoline (STEO est.) | 898 mb/d                 | 23         | 6,830    |  |  |  |  |  |
| Fuel Ethanol Production (STEO est)             | 1034 mb/d                | 31         | 1,003    |  |  |  |  |  |
| Ethanol demand at 10% (calc)                   | 103 mb/d                 | 3          | 100      |  |  |  |  |  |
| 2024 D6 RINs                                   |                          |            |          |  |  |  |  |  |
| Weekly average Ethanol production              | 1,045 wkd ended 3        | 3/22/2024  | •        |  |  |  |  |  |

5/14/2023

4/14/2023

6/14/2023

7/14/2023

8/14/2023

 Weekly average Ethanol production
 1,045
 wkd ended
 3/22/2024

 Most recent 4 week average
 1,058
 wkd ended
 3/22/2024

 YTD average
 1,005
 through
 3/22/2024

 D6 RINs from ethanol based on ytd average
 15,408
 million RINs

Jan-Dec EMTS D6 RIN data 15,054 million RINs
Annualized D6 Production based on EMTS 18,075 million RINs

1/14/2024

3/14/2024

2/14/2024

| RFS2 Data     |                   |           |                   |           |                   |           |  |  |  |
|---------------|-------------------|-----------|-------------------|-----------|-------------------|-----------|--|--|--|
|               | 2023              | 3 RVO     | 2024 I            | RVO       | 2025 RVO          |           |  |  |  |
| Type          | Projection        | Generated | Projection        | Generated | Projection        | Generated |  |  |  |
| Renewable     | 20.94 billion gal | TBD       | 21.54 billion gal | TBD       | 22.33 billion gal | TBD       |  |  |  |
| Biomass-based | 2.82 billion gal  | TBD       | 3.04 billion gal  | TBD       | 3.35 billion gal  | TBD       |  |  |  |
| Advanced      | 5.94 billion gal  | TBD       | 6.54 billion gal  | TBD       | 7.33 billion gal  | TBD       |  |  |  |
| Cellulosic    | 840 million gal   | TBD       | 1.09 billion gal  | TBD       | 1.38 billion gal  | TBD       |  |  |  |
|               |                   |           | ARR DESTINATION \ | /ALLIES   |                   |           |  |  |  |