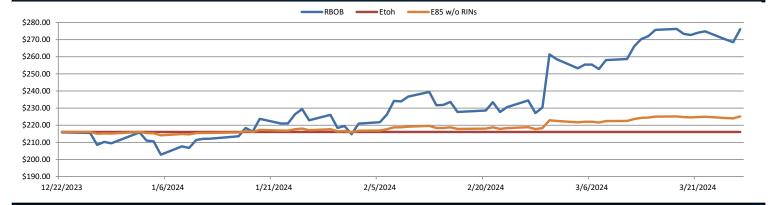

## **WEEKLY RECAP**

Monday, April 1, 2024

March 25, 2024

То

March 29, 2024

"You do not write your life with words...You write it with actions. What you think is not important. It is only important what you do." - Patrick Ness
Ethanol at Argo closed at \$1.58 and ½ of a cent per gallon on Monday of last week, down 1 and ½ cents per gallon from the previous Friday's close. LCFS credits in California closed at \$66 per MT, no change from the previous Friday's close in a semi-active session. In a slower RINS session, D4 RINS closed at 57 and ½ of a cent per RIN, up 1 and ½ cents per RIN from the previous Friday's close. Meanwhile, D6 RINS closed at 57 cents per RIN, also up 1 and ½ cents per RIN from the previous Friday's close.

In a very-active RINS session on Tuesday of last week, D4 RINs closed at 58 cents per RIN, up ½ of a cent per RIN day over day. Meanwhile, D6 RINS closed at 58 cents per RIN, also up ½ of a cent per RIN day over day. Ethanol continued to trade lower at Argo on Tuesday of last week closing at \$1.56 per gallon, down 2 and ½ cents per gallon day over day. LCFS credits in a not so active session closed at \$66 per MT, no change day over day.

In a slow day in LCFS credits in California they closed out the day at \$66.50 per MT on Wednesday of last week, up 50 cents per MT day over day. In a semi-active session in RINS, D6 RINS closed at 57 and ½ of a cent per RIN, no change day over day. D4 RINS closed at 58 cents per RIN, also no change day over day. Ethanol at Argo closed at \$1.54 and ½ of a cent per gallon, down 1 and ½ cents per gallon day over day.

On Thursday of last week Ethanol at Argo closed out the day and the week at \$1.61 per gallon on the back of a bullish USDA report that sent corn prices higher, Ethanol was up 6 and ½ cents per gallon day over day and up 1 cent per gallon week over week. In a semi-active day, LCFS credits in California closed at \$67 per MT, up 50 cents per MT day over day and up \$1 per MT week over week. Oregon Credits saw some action on Thursday of last week trading a few times at \$66 dollars per MT but was bid higher going home. D4 RINS closed out the day and the week at 57 cents per RIN down 1 cent per RIN day over day but up 1 cent per RIN week over week. Meanwhile, D6 RINS closed at 57 cents per RIN, down1 cent per RIN day over day but up 1 cent per RIN week over week. On Friday of last week, the market was closed in observance of Good Friday!

| \$/gallon (B100) |      |
|------------------|------|
| 3/29/2024        |      |
| SME Chicago      | 3.35 |
| SME GC           | 3.25 |
| FAME Chicago     | 3.25 |
| FAME GC          | 3.15 |

| Туре         | 3/25/2024 | 3/26/2024 | 3/27/2024 | 3/28/2024 | 3/29/2024 | Туре            | 1-May   | 1-Jun   |
|--------------|-----------|-----------|-----------|-----------|-----------|-----------------|---------|---------|
| RBOB         | 276.11    | 268.47    | 270.06    | 274.84    | 273.98    | Corn Futures    | 452.25  | 494.00  |
| CBOT         | 216.10    | 216.10    | 216.10    | 216.10    | 216.10    | Soybean Futures | 1205.25 | 1196.75 |
| E85 W/O RINs | 225.10    | 223.96    | 224.19    | 224.91    | 224.78    | NAT Gas         | 2.34    | 2.53    |
| НО           | 261.56    | 259.86    | 262.18    | 267.86    | 265.34    | S&P 500         | 5254.35 |         |
| ВО           | 47.95     | 47.67     | 48.42     | 49.02     | 47.64     |                 |         |         |
|              |           |           | DOE 0     | TODAOE    |           |                 |         |         |