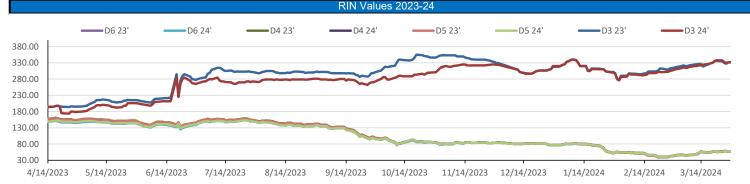

## **WEEKLY RECAP**

Monday, April 1, 2024

March 25, 2024

То

March 29, 2024

"You do not write your life with words...You write it with actions. What you think is not important. It is only important what you do." - Patrick Ness
Ethanol at Argo closed at \$1.58 and ½ of a cent per gallon on Monday of last week, down 1 and ½ cents per gallon from the previous Friday's close. LCFS credits in California closed at \$66 per MT, no change from the previous Friday's close in a semi-active session. In a slower RINS session, D4 RINS closed at 57 and ½ of a cent per RIN, up 1 and ½ cents per RIN from the previous Friday's close. Meanwhile, D6 RINS closed at 57 cents per RIN, also up 1 and ½ cents per RIN from the previous Friday's close.

In a very-active RINS session on Tuesday of last week, D4 RINs closed at 58 cents per RIN, up ½ of a cent per RIN day over day. Meanwhile, D6 RINS closed at 58 cents per RIN, also up ½ of a cent per RIN day over day. Ethanol continued to trade lower at Argo on Tuesday of last week closing at \$1.56 per gallon, down 2 and ½ cents per gallon day over day. LCFS credits in a not so active session closed at \$66 per MT, no change day over day.

In a slow day in LCFS credits in California they closed out the day at \$66.50 per MT on Wednesday of last week, up 50 cents per MT day over day. In a semi-active session in RINS, D6 RINS closed at 57 and ½ of a cent per RIN, no change day over day. D4 RINS closed at 58 cents per RIN, also no change day over day. Ethanol at Argo closed at \$1.54 and ½ of a cent per gallon, down 1 and ½ cents per gallon day over day.

On Thursday of last week Ethanol at Argo closed out the day and the week at \$1.61 per gallon on the back of a bullish USDA report that sent corn prices higher, Ethanol was up 6 and ½ cents per gallon day over day and up 1 cent per gallon week over week. In a semi-active day, LCFS credits in California closed at \$67 per MT, up 50 cents per MT day over day and up \$1 per MT week over week. Oregon Credits saw some action on Thursday of last week trading a few times at \$66 dollars per MT but was bid higher going home. D4 RINS closed out the day and the week at 57 cents per RIN down 1 cent per RIN day over day but up 1 cent per RIN week over week. Meanwhile, D6 RINS closed at 57 cents per RIN, down1 cent per RIN day over day but up 1 cent per RIN week over week. On Friday of last week, the market was closed in observance of Good Friday!