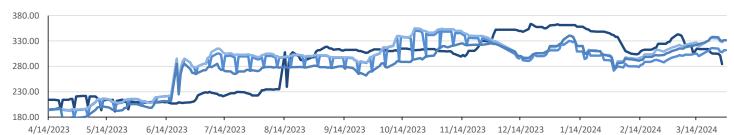

## RIN Values - D3 YTD

10/14/2023

11/14/2023 12/14/2023

9/14/2023

\_\_\_\_D3 21' \_\_\_\_\_D3 22' \_\_\_\_\_D3 23' \_\_\_\_\_D3 24'

|                                                | PFL 2022 - 23 D6 Outlook |            |          |  |  |  |  |  |
|------------------------------------------------|--------------------------|------------|----------|--|--|--|--|--|
| 2024 Projections Feb STEO                      | Feb 24                   | M/M Change | Feb 2023 |  |  |  |  |  |
| EIA Projected Gasoline Consumption (STEO est.) | 8624 mb/d                | 210        | 8,715    |  |  |  |  |  |
| Fuel Ethanol Blended into Gasoline (STEO est.) | 898 mb/d                 | 23         | 6,830    |  |  |  |  |  |
| Fuel Ethanol Production (STEO est)             | 1034 mb/d                | 31         | 1,003    |  |  |  |  |  |
| Ethanol demand at 10% (calc)                   | 103 mb/d                 | 3          | 100      |  |  |  |  |  |
| 2024 D6 RINs                                   |                          |            |          |  |  |  |  |  |
| Weekly average Ethanol production              | 1,045 wkd ended 3        | 3/22/2024  | •        |  |  |  |  |  |

5/14/2023

4/14/2023

6/14/2023

7/14/2023

8/14/2023

 Weekly average Ethanol production
 1,045
 wkd ended
 3/22/2024

 Most recent 4 week average
 1,058
 wkd ended
 3/22/2024

 YTD average
 1,005
 through
 3/22/2024

 D6 RINs from ethanol based on ytd average
 15,408
 million RINs

Jan-Dec EMTS D6 RIN data 15,054 million RINs
Annualized D6 Production based on EMTS 18,075 million RINs

1/14/2024

3/14/2024

2/14/2024

| RFS2 Data     |                   |           |                   |           |                   |           |  |  |  |
|---------------|-------------------|-----------|-------------------|-----------|-------------------|-----------|--|--|--|
|               | 2023              | 3 RVO     | 2024 I            | RVO       | 2025 RVO          |           |  |  |  |
| Type          | Projection        | Generated | Projection        | Generated | Projection        | Generated |  |  |  |
| Renewable     | 20.94 billion gal | TBD       | 21.54 billion gal | TBD       | 22.33 billion gal | TBD       |  |  |  |
| Biomass-based | 2.82 billion gal  | TBD       | 3.04 billion gal  | TBD       | 3.35 billion gal  | TBD       |  |  |  |
| Advanced      | 5.94 billion gal  | TBD       | 6.54 billion gal  | TBD       | 7.33 billion gal  | TBD       |  |  |  |
| Cellulosic    | 840 million gal   | TBD       | 1.09 billion gal  | TBD       | 1.38 billion gal  | TBD       |  |  |  |
|               |                   |           | ARR DESTINATION \ | /ALLIES   |                   |           |  |  |  |