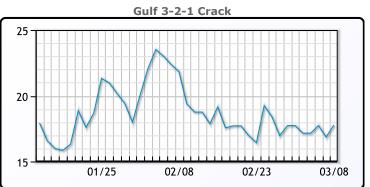

## **PRODUCTS**

|           | Last   | Week Ago | Month Ago |
|-----------|--------|----------|-----------|
| Gulf RBOB | 2.2822 | 2.4054   | 2.282     |
| Gulf ULSD | 2.5634 | 2.6472   | 2.8533    |
| NYH RBOB  | 2.2672 | 2.2794   | 2.292     |
| NYH ULSD  | 2.6759 | 2.7437   | 2.8833    |
| USGC 3%   | 66.81  | 67.48    | 68.62     |