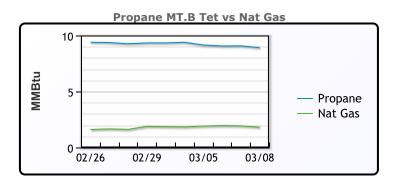

#### MB

|                  | Last  | Week Ago | Month Ago |
|------------------|-------|----------|-----------|
| Butane           | 81    | 84       | 98.5      |
| IsoButane        | 107.1 | 113.8    | 111.1     |
| Natural Gasoline | 156.8 | 161.5    | 155.1     |
| Propane          | 79    | 86       | 90.1      |

#### **MB NON**

|                  | Last  | Week Ago | Month Ago |
|------------------|-------|----------|-----------|
| Butane           | 96.5  | 102      | 106       |
| IsoButane        | 107.1 | 113.8    | 111.1     |
| Natural Gasoline | 156.8 | 161.5    | 155.1     |
| Propane          | 78.3  | 78.3     | 90.4      |

#### **CONWAY**

|                  | Last | Week Ago | Month Ago |
|------------------|------|----------|-----------|
| Butane           | 87.8 | 95.8     | 101.8     |
| IsoButane        | 119  | 135.5    | 126       |
| Natural Gasoline | 152  | 156.5    | 148.5     |
| Propane          | 72   | 80.5     | 87.1      |