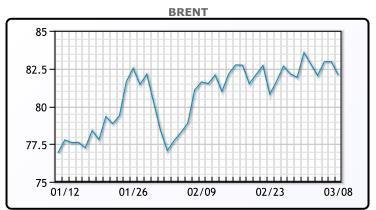

# **Market Commentary**

Oil prices were lower today, falling further for the week as markets remained wary of soft Chinese demand despite OPEC+ extending production cuts. "While supplies have remained on the tighter side given OPEC's production cuts and Russian sanctions slowing exports, demand from China looks to be lagging and U.S. driving season demand has yet to kick in," said Dennis Kissler, senior vice president of trading at BOK Financial. Oil markets have homed in on signals on the timing of possible rate cuts in the U.S. and European Union in the previous two sessions. Lower interest rates could increase oil demand by boosting economic growth. WTI traded down \$.92 or -1.2% to close at \$78.01. Brent traded down \$.88 or -1.1% to close at \$82.08.

## **CRUDE**

|     | Last  | Week Ago | Month Ago |
|-----|-------|----------|-----------|
| ANS | 81.55 | 89.59    | 81.77     |
| BLS | 73.2  | 73.14    | 68.65     |
| LLS | 80.61 | 82.55    | 79        |
| Mid | 79.48 | 81.32    | 77.95     |
| WTI | 78.01 | 79.97    | 76.22     |