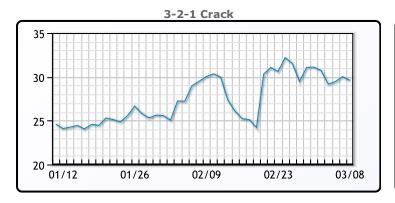

## **PRODUCTS**

|           | Last   | Week Ago | Month Ago |
|-----------|--------|----------|-----------|
| Gulf RBOB | 2.2822 | 2.4054   | 2.282     |
| Gulf ULSD | 2.5634 | 2.6472   | 2.8533    |
| NYH RBOB  | 2.2672 | 2.2794   | 2.292     |
| NYH ULSD  | 2.6759 | 2.7437   | 2.8833    |
| USGC 3%   | 66.81  | 67.48    | 68.62     |