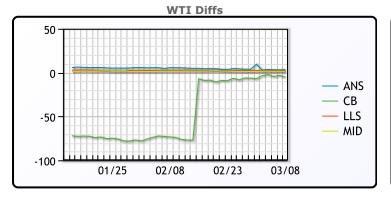

## **CRUDE**

|     | Last  | Week Ago | Month Ago |
|-----|-------|----------|-----------|
| ANS | 81.55 | 89.59    | 81.77     |
| BLS | 73.2  | 73.14    | 68.65     |
| LLS | 80.61 | 82.55    | 79        |
| Mid | 79.48 | 81.32    | 77.95     |
| WTI | 78.01 | 79.97    | 76.22     |