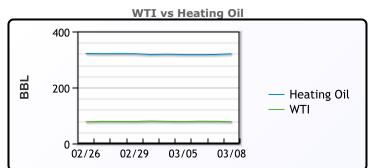

## **CRUDE**

|     | Last  | Week Ago | Month Ago |
|-----|-------|----------|-----------|
| ANS | 81.55 | 89.59    | 81.77     |
| BLS | 73.2  | 73.14    | 68.65     |
| LLS | 80.61 | 82.55    | 79        |
| Mid | 79.48 | 81.32    | 77.95     |
| WTI | 78.01 | 79.97    | 76.22     |

## **PRODUCTS**

|           | Last   | Week Ago | Month Ago |
|-----------|--------|----------|-----------|
| Gulf RBOB | 2.2822 | 2.4054   | 2.282     |
| Gulf ULSD | 2.5634 | 2.6472   | 2.8533    |
| NYH RBOB  | 2.2672 | 2.2794   | 2.292     |
| NYH ULSD  | 2.6759 | 2.7437   | 2.8833    |
| USGC 3%   | 66.81  | 67.48    | 68.62     |