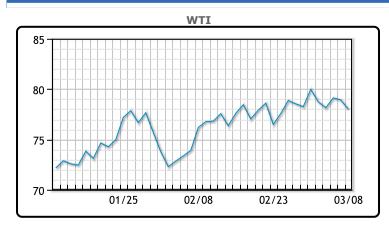

# **Market Commentary**

Oil prices were lower today, falling further for the week as markets remained wary of soft Chinese demand despite OPEC+ extending production cuts. "While supplies have remained on the tighter side given OPEC's production cuts and Russian sanctions slowing exports, demand from China looks to be lagging and U.S. driving season demand has yet to kick in," said Dennis Kissler, senior vice president of trading at BOK Financial. Oil markets have homed in on signals on the timing of possible rate cuts in the U.S. and European Union in the previous two sessions. Lower interest rates could increase oil demand by boosting economic growth. WTI traded down \$.92 or -1.2% to close at \$78.01. Brent traded down \$.88 or -1.1% to close at \$82.08.

## **CRUDE**

|     | Last  | Week Ago | Month Ago |
|-----|-------|----------|-----------|
| ANS | 81.55 | 89.59    | 81.77     |
| BLS | 73.2  | 73.14    | 68.65     |
| LLS | 80.61 | 82.55    | 79        |
| Mid | 79.48 | 81.32    | 77.95     |
| WTI | 78.01 | 79.97    | 76.22     |