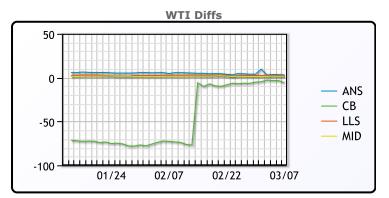

## **CRUDE**

|     | Last  | Week Ago | Month Ago |
|-----|-------|----------|-----------|
| ANS | 82.14 | 89.59    | 79.58     |
| BLS | 73.2  | 73.14    | 68.65     |
| LLS | 81.43 | 82.55    | 76.56     |
| Mid | 80.48 | 81.32    | 75.41     |
| WTI | 78.93 | 79.97    | 73.86     |