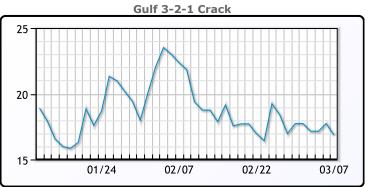

## **PRODUCTS**

|           | Last   | Week Ago | Month Ago |
|-----------|--------|----------|-----------|
| Gulf RBOB | 2.3248 | 2.4054   | 2.198     |
| Gulf ULSD | 2.6272 | 2.6472   | 2.7585    |
| NYH RBOB  | 2.2948 | 2.2794   | 2.2135    |
| NYH ULSD  | 2.7147 | 2.7437   | 2.8077    |
| USGC 3%   | 67.52  | 67.48    | 66.22     |