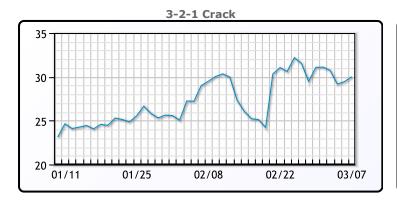

## **PRODUCTS**

|           | Last   | Week Ago | Month Ago |
|-----------|--------|----------|-----------|
| Gulf RBOB | 2.3248 | 2.4054   | 2.198     |
| Gulf ULSD | 2.6272 | 2.6472   | 2.7585    |
| NYH RBOB  | 2.2948 | 2.2794   | 2.2135    |
| NYH ULSD  | 2.7147 | 2.7437   | 2.8077    |
| USGC 3%   | 67.52  | 67.48    | 66.22     |