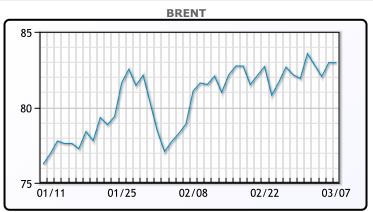

Market Commentary

Oil prices were mostly flat today as markets weighed new economic data from China against increasing supply from the Western Hemisphere. China's import and export growth beat estimates, suggesting global trade is turning a corner. Despite the positive days overall crude imports to China have been falling. "The import numbers were down substantially because they are not willing to pay full price for barrels," said Bob Yawger, director of energy futures at Mizuho. The lack of Chinese demand failed to impress the market, he said. Brent was flat today at \$82.96. WTI traded down \$0.20 to close at \$78.93.

## **CRUDE**

|     | Last  | Week Ago | Month Ago |
|-----|-------|----------|-----------|
| ANS | 82.14 | 89.59    | 79.58     |
| BLS | 73.2  | 73.14    | 68.65     |
| LLS | 81.43 | 82.55    | 76.56     |
| Mid | 80.48 | 81.32    | 75.41     |
| WTI | 78.93 | 79.97    | 73.86     |