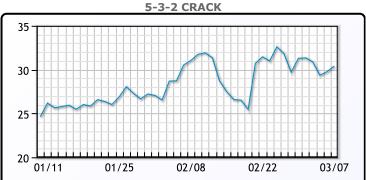

of Chinese demand failed to impress the market, he said. Brent was flat today at \$82.96. WTI traded down \$0.20 to close at \$78.93.

# **Crude & Product Markets**





## **CRUDE**

|     | Last  | Week Ago | Month Ago |
|-----|-------|----------|-----------|
| ANS | 82.14 | 89.59    | 79.58     |
| BLS | 73.2  | 73.14    | 68.65     |
| LLS | 81.43 | 82.55    | 76.56     |
| Mid | 80.48 | 81.32    | 75.41     |
| WTI | 78.93 | 79.97    | 73.86     |

## **PRODUCTS**

|           | Last   | Week Ago | Month Ago |
|-----------|--------|----------|-----------|
| Gulf RBOB | 2.3248 | 2.4054   | 2.198     |
| Gulf ULSD | 2.6272 | 2.6472   | 2.7585    |
| NYH RBOB  | 2.2948 | 2.2794   | 2.2135    |
| NYH ULSD  | 2.7147 | 2.7437   | 2.8077    |
| USGC 3%   | 67.52  | 67.48    | 66.22     |









### NGLs

### MB

|                  | Last  | Week Ago | Month Ago |
|------------------|-------|----------|-----------|
| Butane           | 82.5  | 91.4     | 97.6      |
| IsoButane        | 106.1 | 110      | 109.5     |
| Natural Gasoline | 158.5 | 159.6    | 149.5     |
| Propane          | 81.6  | 85.5     | 90.3      |

### **MB NON**

|                  | Last  | Week Ago | Month Ago |
|------------------|-------|----------|-----------|
| Butane           | 97.5  | 106.4    | 105.1     |
| IsoButane        | 106.1 | 110      | 109.5     |
| Natural Gasoline | 158.5 | 159.6    | 149.5     |
| Propane          | 80.3  | 85.8     | 91.8      |

#### **CONWAY**

|                  | Last  | Week Ago | Month Ago |
|------------------|-------|----------|-----------|
| Butane