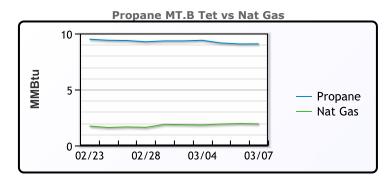

### MB

|                  | Last  | Week Ago | Month Ago |
|------------------|-------|----------|-----------|
| Butane           | 82.5  | 91.4     | 97.6      |
| IsoButane        | 106.1 | 110      | 109.5     |
| Natural Gasoline | 158.5 | 159.6    | 149.5     |
| Propane          | 81.6  | 85.5     | 90.3      |

### **MB NON**

|                  | Last  | Week Ago | Month Ago |
|------------------|-------|----------|-----------|
| Butane           | 97.5  | 106.4    | 105.1     |
| IsoButane        | 106.1 | 110      | 109.5     |
| Natural Gasoline | 158.5 | 159.6    | 149.5     |
| Propane          | 80.3  | 85.8     | 91.8      |