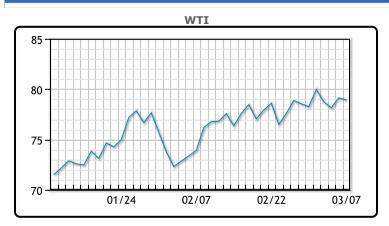

Market Commentary

Oil prices were mostly flat today as markets weighed new economic data from China against increasing supply from the Western Hemisphere. China's import and export growth beat estimates, suggesting global trade is turning a corner. Despite the positive days overall crude imports to China have been falling. "The import numbers were down substantially because they are not willing to pay full price for barrels," said Bob Yawger, director of energy futures at Mizuho. The lack of Chinese demand failed to impress the market, he said. Brent was flat today at \$82.96. WTI traded down \$0.20 to close at \$78.93.

## **CRUDE**

|     | Last  | Week Ago | Month Ago |
|-----|-------|----------|-----------|
| ANS | 82.14 | 89.59    | 79.58     |
| BLS | 73.2  | 73.14    | 68.65     |
| LLS | 81.43 | 82.55    | 76.56     |
| Mid | 80.48 | 81.32    | 75.41     |
| WTI | 78.93 | 79.97    | 73.86     |