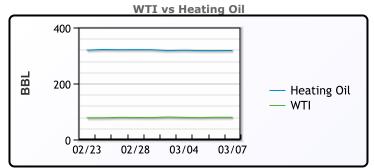

## **CRUDE**

|     | Last  | Week Ago | Month Ago |
|-----|-------|----------|-----------|
| ANS | 82.14 | 89.59    | 79.58     |
| BLS | 73.2  | 73.14    | 68.65     |
| LLS | 81.43 | 82.55    | 76.56     |
| Mid | 80.48 | 81.32    | 75.41     |
| WTI | 78.93 | 79.97    | 73.86     |

## **PRODUCTS**

|           | Last   | Week Ago | Month Ago |
|-----------|--------|----------|-----------|
| Gulf RBOB | 2.3248 | 2.4054   | 2.198     |
| Gulf ULSD | 2.6272 | 2.6472   | 2.7585    |
| NYH RBOB  | 2.2948 | 2.2794   | 2.2135    |
| NYH ULSD  | 2.7147 | 2.7437   | 2.8077    |
| USGC 3%   | 67.52  | 67.48    | 66.22     |