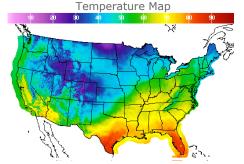

# **Weather Data**

| City         | HIGH °F | LOW °F |
|--------------|---------|--------|
| Calgary      | 29      | 3      |
| Conway       | 19      | 9      |
| Cushing      | 75      | 57     |
| Denver       | 44      | 33     |
| Houston      | 79      | 64     |
| Mont Belvieu | 74      | 62     |
| Sarnia       | 45      | 34     |
| Williston    | 16      | -5     |