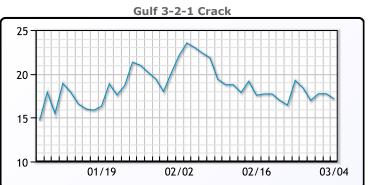

# **Crude & Product Markets**

## **CRUDE**

|     | Last  | Week Ago | Month Ago |
|-----|-------|----------|-----------|
| ANS | 81.82 | 82.47    | 78.03     |
| BLS | 73.2  | 73.14    | 68.65     |
| LLS | 81.24 | 80.92    | 74.88     |
| Mid | 80.24 | 79.86    | 73.78     |
| WTI | 78.74 | 78.54    | 72.28     |

## **PRODUCTS**

|           | Last   | Week Ago | Month Ago |
|-----------|--------|----------|-----------|
| Gulf RBOB | 2.3957 | 2.3237   | 2.095     |
| Gulf ULSD | 2.5797 | 2.5635   | 2.6035    |
| NYH RBOB  | 2.2907 | 2.2035   | 2.101     |
| NYH ULSD  | 2.6747 | 2.6678   | 2.659     |
| USGC 3%   | 66.85  | 67.28    | 61.57     |