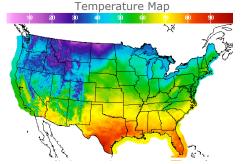

# **Weather Data**

| City         | HIGH °F | LOW °F |
|--------------|---------|--------|
| Calgary      | 10      | 0      |
| Conway       | 21      | 9      |
| Cushing      | 64      | 45     |
| Denver       | 45      | 30     |
| Houston      | 85      | 66     |
| Mont Belvieu | 77      | 64     |
| Sarnia       | 54      | 38     |
| Williston    | 16      | 0      |
|              |         |        |