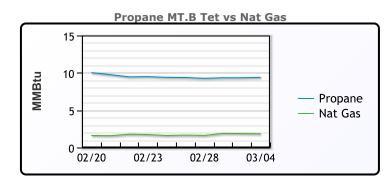

# NGLs

#### MB

|                  | Last  | Week Ago | Month Ago |
|------------------|-------|----------|-----------|
| Butane           | 82    | 87       | 96        |
| IsoButane        | 105.8 | 104.4    | 111       |
| Natural Gasoline | 160.9 | 155.5    | 145.8     |
| Propane          | 83.8  | 85.8     | 92.3      |

#### **MB NON**

|                  | Last  | Week Ago | Month Ago |
|------------------|-------|----------|-----------|
| Butane           | 97.8  | 102      | 103.5     |
| IsoButane        | 105.8 | 104.4    | 111       |
| Natural Gasoline | 160.9 | 155.5    | 145.8     |
| Propane          | 80.8  | 86.3     | 95        |

#### **CONWAY**

|                  | Last  | Week Ago | Month Ago |
|------------------|-------|----------|-----------|
| Butane           | 92    | 94       | 104.5     |
| IsoButane        | 135.5 | 119      | 139.5     |
| Natural Gasoline | 156   | 148      | 140       |
| Propane          | 77.1  | 79.5     | 85.8      |

#### **EDMONTON**

|         | Last | Week Ago | Month Ago |
|---------|------|----------|-----------|
| Propane | 47.1 | 52.5     | 61.8      |

#### **SARNIA**

|         | Last  | Week Ago | Month Ago |
|---------|-------|----------|-----------|
| Propane | 103.3 | 104.5    | 114       |