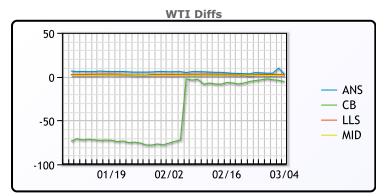

## **CRUDE**

|     | Last  | Week Ago | Month Ago |
|-----|-------|----------|-----------|
| ANS | 81.82 | 82.47    | 78.03     |
| BLS | 73.2  | 73.14    | 68.65     |
| LLS | 81.24 | 80.92    | 74.88     |
| Mid | 80.24 | 79.86    | 73.78     |
| WTI | 78.74 | 78.54    | 72.28     |