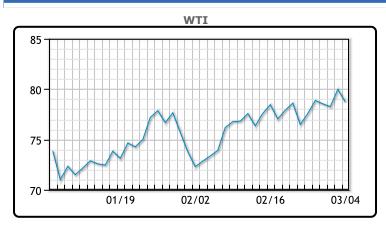

# Market Commentary Oil prices were lower today as declining risk appetite hit financial assets across the board. Risk off sentiment in the broader financial markets weighed on prices. A weaker dollar provided some support for prices on easing growth in the services sector. "Beyond that, the market is really just looking for the next headline here, with the upcoming storage reports in focus," Mizuho analyst Robert Yawger said. WTI traded down \$.59 or -.8% to close at \$78.15. Brent traded

down \$.76 or -.9% to close at \$82.04

## **CRUDE**

|     | Last  | Week Ago | Month Ago |
|-----|-------|----------|-----------|
| ANS | 81.82 | 82.47    | 78.03     |
| BLS | 73.2  | 73.14    | 68.65     |
| LLS | 81.24 | 80.92    | 74.88     |
| Mid | 80.24 | 79.86    | 73.78     |
| WTI | 78.74 | 78.54    | 72.28     |