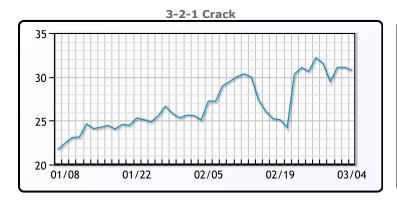

# **Crude & Product Markets**

## **CRUDE**

|     | Last  | Week Ago | Month Ago |
|-----|-------|----------|-----------|
| ANS | 81.82 | 82.47    | 78.03     |
| BLS | 73.2  | 73.14    | 68.65     |
| LLS | 81.24 | 80.92    | 74.88     |
| Mid | 80.24 | 79.86    | 73.78     |
| WTI | 78.74 | 78.54    | 72.28     |

## **PRODUCTS**

|           | Last   | Week Ago | Month Ago |
|-----------|--------|----------|-----------|
| Gulf RBOB | 2.3957 | 2.3237   | 2.095     |
| Gulf ULSD | 2.5797 | 2.5635   | 2.6035    |
| NYH RBOB  | 2.2907 | 2.2035   | 2.101     |
| NYH ULSD  | 2.6747 | 2.6678   | 2.659     |
| USGC 3%   | 66.85  | 67.28    | 61.57     |