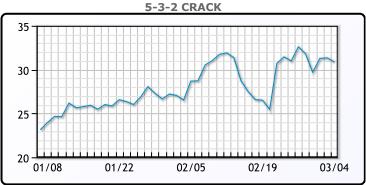

o analyst Robert Yawger said. WTI traded down \$.59 or -.8% to close at \$78.15. Brent traded

down \$.76 or -.9% to close at \$82.04

# **Crude & Product Markets**





## **CRUDE**

|     | Last  | Week Ago | Month Ago |
|-----|-------|----------|-----------|
| ANS | 81.82 | 82.47    | 78.03     |
| BLS | 73.2  | 73.14    | 68.65     |
| LLS | 81.24 | 80.92    | 74.88     |
| Mid | 80.24 | 79.86    | 73.78     |
| WTI | 78.74 | 78.54    | 72.28     |

## **PRODUCTS**

|           | Last   | Week Ago | Month Ago |
|-----------|--------|----------|-----------|
| Gulf RBOB | 2.3957 | 2.3237   | 2.095     |
| Gulf ULSD | 2.5797 | 2.5635   | 2.6035    |
| NYH RBOB  | 2.2907 | 2.2035   | 2.101     |
| NYH ULSD  | 2.6747 | 2.6678   | 2.659     |
| USGC 3%   | 66.85  | 67.28    | 61.57     |









# NGLs

#### MB

|                  | Last  | Week Ago | Month Ago |
|------------------|-------|----------|-----------|
| Butane           | 82    | 87       | 96        |
| IsoButane        | 105.8 | 104.4    | 111       |
| Natural Gasoline | 160.9 | 155.5    | 145.8     |
| Propane          | 83.8  | 85.8     | 92.3      |

#### **MB NON**

|                  | Last  | Week Ago | Month Ago |
|------------------|-------|----------|-----------|
| Butane           | 97.8  | 102      | 103.5     |
| IsoButane        | 105.8 | 104.4    | 111       |
| Natural Gasoline | 160.9 | 155.5    | 145.8     |
| Propane          | 80.8  | 86.3     | 95        |

#### **CONWAY**

|                  | Last  | Week Ago | Month Ago |
|------------------|-------|----------|-----------|
| Butane