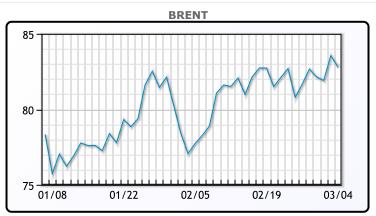

# Market Commentary Oil prices were lower today as declining risk appetite hit financial assets across the board. Risk off sentiment in the broader financial markets weighed on prices. A weaker dollar provided some support for prices on easing growth in the services sector. "Beyond that, the market is really just looking for the next headline here, with the upcoming storage reports in focus," Mizuho analyst Robert Yawger said. WTI traded down \$.59 or -.8% to close at \$78.15. Brent traded

down \$.76 or -.9% to close at \$82.04

## **CRUDE**

|     | Last  | Week Ago | Month Ago |
|-----|-------|----------|-----------|
| ANS | 81.82 | 82.47    | 78.03     |
| BLS | 73.2  | 73.14    | 68.65     |
| LLS | 81.24 | 80.92    | 74.88     |
| Mid | 80.24 | 79.86    | 73.78     |
| WTI | 78.74 | 78.54    | 72.28     |