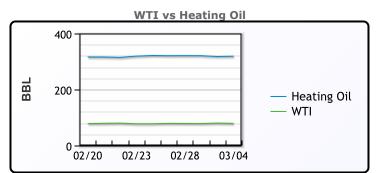

# **Crude & Product Markets**

## **CRUDE**

|     | Last  | Week Ago | Month Ago |
|-----|-------|----------|-----------|
| ANS | 81.82 | 82.47    | 78.03     |
| BLS | 73.2  | 73.14    | 68.65     |
| LLS | 81.24 | 80.92    | 74.88     |
| Mid | 80.24 | 79.86    | 73.78     |
| WTI | 78.74 | 78.54    | 72.28     |

## **PRODUCTS**

|           | Last   | Week Ago | Month Ago |
|-----------|--------|----------|-----------|
| Gulf RBOB | 2.3957 | 2.3237   | 2.095     |
| Gulf ULSD | 2.5797 | 2.5635   | 2.6035    |
| NYH RBOB  | 2.2907 | 2.2035   | 2.101     |
| NYH ULSD  | 2.6747 | 2.6678   | 2.659     |
| USGC 3%   | 66.85  | 67.28    | 61.57     |