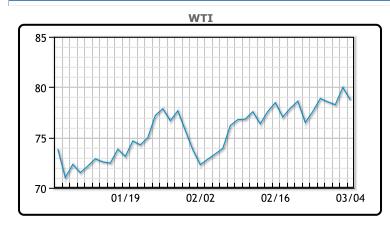

# Oil prices were slightly lower today as headwinds continued to counterbalance wider expectations of an extension of output cuts. However, the end of a warm winter across the northern hemisphere is weighing on oil prices despite the OPEC + announcement. U.S. product supplies of distillate fuel oil, which includes heating oil, declined in December to 3.61 million barrels per day (bpd), down about 10% from November and the lowest since June 2020, data from the Energy Information Administration showed last week. While there has been little price movement because the OPEC+ decision had been expected, low-sulfur (sweet) crude markets are tightening, widening Brent spreads, traders said. The premium of the first-month Brent crude contract to the six-month contract reached \$4.56 a barrel. This structure, called backwardation, indicates a perception of tight prompt supply. WTI traded down \$1.24 or -1.5% to close at \$78.74. Brent traded down \$.75 to close at \$82.80.

## **CRUDE**

|     | Last  | Week Ago | Month Ago |
|-----|-------|----------|-----------|
| ANS | 81.82 | 82.47    | 78.03     |
| BLS | 73.2  | 73.14    | 68.65     |
| LLS | 81.24 | 80.92    | 74.88     |
| Mid | 80.24 | 79.86    | 73.78     |
| WTI | 78.74 | 78.54    | 72.28     |