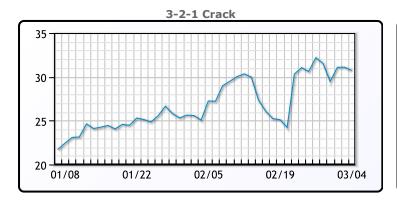

# **Crude & Product Markets**

## **PRODUCTS**

|           | Last   | Week Ago | Month Ago |
|-----------|--------|----------|-----------|
| Gulf RBOB | 2.3957 | 2.3237   | 2.095     |
| Gulf ULSD | 2.5797 | 2.5635   | 2.6035    |
| NYH RBOB  | 2.2907 | 2.2035   | 2.101     |
| NYH ULSD  | 2.6747 | 2.6678   | 2.659     |
| USGC 3%   | 66.85  | 67.28    | 61.57     |