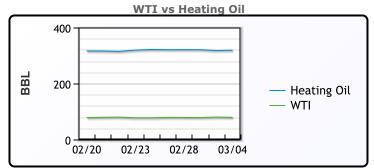

# Oil prices were slightly lower today as headwinds continued to counterbalance wider expectations of an extension of output cuts. However, the end of a warm winter across the northern hemisphere is weighing on oil prices despite the OPEC + announcement. U.S. product supplies of distillate fuel oil, which includes heating oil, declined in December to 3.61 million barrels per day (bpd), down about 10% from November and the lowest since June 2020, data from the Energy Information Administration showed last week. While there has been little price movement because the OPEC+ decision had been expected, low-sulfur (sweet) crude markets are tightening, widening Brent spreads, traders said. The premium of the first-month Brent crude contract to the six-month contract reached \$4.56 a barrel. This structure, called backwardation, indicates a perception of tight prompt supply. WTI traded down \$1.24 or -1.5% to close at \$78.74. Brent traded down \$.75 to close at \$82.80.