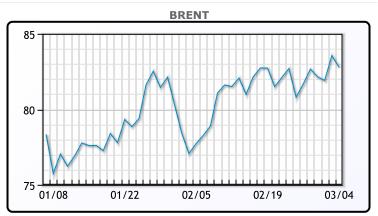

# Oil prices were slightly lower today as headwinds continued to counterbalance wider expectations of an extension of output cuts. However, the end of a warm winter across the northern hemisphere is weighing on oil prices despite the OPEC + announcement. U.S. product supplies of distillate fuel oil, which includes heating oil, declined in December to 3.61 million barrels per day (bpd), down about 10% from November and the lowest since June 2020, data from the Energy Information Administration showed last week. While there has been little price movement because the OPEC+ decision had been expected, low-sulfur (sweet) crude markets are tightening, widening Brent spreads, traders said. The premium of the first-month Brent crude contract to the six-month contract reached \$4.56 a barrel. This structure, called backwardation, indicates a perception of tight prompt supply. WTI traded down \$1.24 or -1.5% to close at \$78.74. Brent traded down \$.75 to close at \$82.80.

## **CRUDE**

|     | Last  | Week Ago | Month Ago |
|-----|-------|----------|-----------|
| ANS | 81.82 | 82.47    | 78.03     |
| BLS | 73.2  | 73.14    | 68.65     |
| LLS | 81.24 | 80.92    | 74.88     |
| Mid | 80.24 | 79.86    | 73.78     |
| WTI | 78.74 | 78.54    | 72.28     |