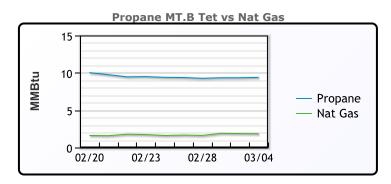

#### NGLs

#### MB

|                  | Last  | Week Ago | Month Ago |
|------------------|-------|----------|-----------|
| Butane           | 82    | 87       | 96        |
| IsoButane        | 105.8 | 104.4    | 111       |
| Natural Gasoline | 160.9 | 155.5    | 145.8     |
| Propane          | 83.8  | 85.8     | 92.3      |