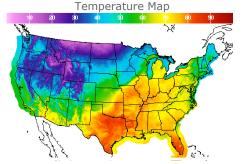

# **Weather Data**

| City         | HIGH °F | LOW °F |
|--------------|---------|--------|
| Calgary      | 4       | -4     |
| Conway       | 21      | 11     |
| Cushing      | 77      | 55     |
| Denver       | 48      | 31     |
| Houston      | 78      | 65     |
| Mont Belvieu | 76      | 64     |
| Sarnia       | 63      | 43     |
| Williston    | 14      | 0      |