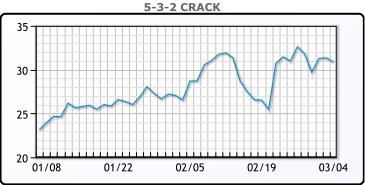

mpt supply. WTI traded down \$1.24 or -1.5% to close at \$78.74. Brent traded down \$.75 to close at \$82.80.

**Market Commentary** 

# **Crude & Product Markets**





## **CRUDE**

|     | Last  | Week Ago | Month Ago |
|-----|-------|----------|-----------|
| ANS | 81.82 | 82.47    | 78.03     |
| BLS | 73.2  | 73.14    | 68.65     |
| LLS | 81.24 | 80.92    | 74.88     |
| Mid | 80.24 | 79.86    | 73.78     |
| WTI | 78.74 | 78.54    | 72.28     |

## **PRODUCTS**

|           | Last   | Week Ago | Month Ago |
|-----------|--------|----------|-----------|
| Gulf RBOB | 2.3957 | 2.3237   | 2.095     |
| Gulf ULSD | 2.5797 | 2.5635   | 2.6035    |
| NYH RBOB  | 2.2907 | 2.2035   | 2.101     |
| NYH ULSD  | 2.6747 | 2.6678   | 2.659     |
| USGC 3%   | 66.85  | 67.28    | 61.57     |









#### NGLs

#### MB

|                  | Last  | Week Ago | Month Ago |
|------------------|-------|----------|-----------|
| Butane           | 82    | 87       | 96        |
| IsoButane        | 105.8 | 104.4    | 111       |
| Natural Gasoline | 160.9 | 155.5    | 145.8     |
| Propane          | 83.8  | 85.8     | 92.3      |

#### **MB NON**

|                  | Last  | Week Ago | Month Ago |
|------------------|-------|----------|-----------|
| Butane           | 97.8  | 102      | 103.5     |
| IsoButane        | 105.8 | 104.4    | 111       |
| Natural Gasoline | 160.9 | 155.5    | 145.8     |
| Propane          | 80.8  | 86.3     | 95        |

#### **CONWAY**

|                  | Last  | Week Ago | Month Ago |
|------------------|-------|----------|-----------|
| Butane