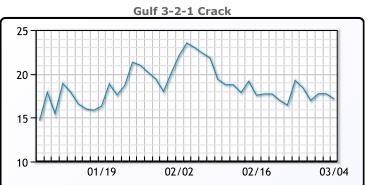

# **Crude & Product Markets**

## **PRODUCTS**

|           | Last   | Week Ago | Month Ago |
|-----------|--------|----------|-----------|
| Gulf RBOB | 2.3957 | 2.3237   | 2.095     |
| Gulf ULSD | 2.5797 | 2.5635   | 2.6035    |
| NYH RBOB  | 2.2907 | 2.2035   | 2.101     |
| NYH ULSD  | 2.6747 | 2.6678   | 2.659     |
| USGC 3%   | 66.85  | 67.28    | 61.57     |