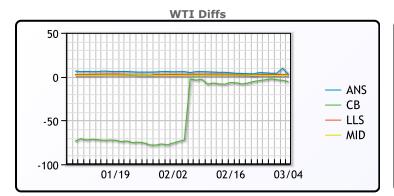

## **CRUDE**

|     | Last  | Week Ago | Month Ago |
|-----|-------|----------|-----------|
| ANS | 81.82 | 82.47    | 78.03     |
| BLS | 73.2  | 73.14    | 68.65     |
| LLS | 81.24 | 80.92    | 74.88     |
| Mid | 80.24 | 79.86    | 73.78     |
| WTI | 78.74 | 78.54    | 72.28     |