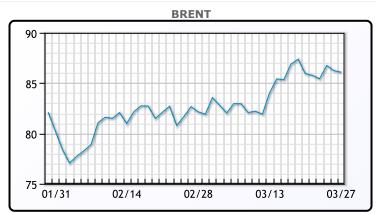

Market Commentary

Oil prices were lower today on a stronger dollar and surprise jump in crude inventories. Both contracts have been under selling pressure since hitting four month highs last week. US crude inventories rose by 3.2MM/bbls, versus a forecasted decline of 1.3MM/bbls. Gasoline inventories rose by 1.3MM/bbls versus an expected drop of 1.7MM/bbls. Gasoline demand meanwhile fell for a second straight week to 8.7MM/bpd. "Considering the fact that we're only making crude oil to make gasoline basically, that is a bearish development," said Robert Yawger, director of energy futures at Mizuho. WTI traded down \$0.27 or -0.3% to close at \$81.35. Front month Brent traded down \$0.16 or -0.2% to close at \$86.09.

# **CRUDE**

|     | Last  | Week Ago | Month Ago |
|-----|-------|----------|-----------|
| ANS | 85.22 | 84.91    | 83.26     |
| BLS | 73.2  | 73.14    | 68.65     |
| LLS | 84.35 | 84.89    | 81.42     |
| Mid | 82.73 | 82.31    | 80.31     |
| WTI | 81.35 | 81.04    | 78.87     |