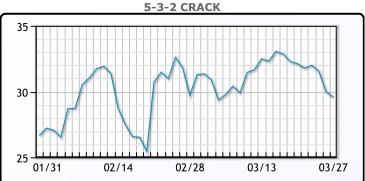

ures at Mizuho. WTI traded down \$0.27 or -0.3% to close at \$81.35. Front month Brent traded down \$0.16 or -0.2% to close at \$86.09.

# **Crude & Product Markets**





# **CRUDE**

|     | Last  | Week Ago | Month Ago |
|-----|-------|----------|-----------|
| ANS | 85.22 | 84.91    | 83.26     |
| BLS | 73.2  | 73.14    | 68.65     |
| LLS | 84.35 | 84.89    | 81.42     |
| Mid | 82.73 | 82.31    | 80.31     |
| WTI | 81.35 | 81.04    | 78.87     |

# **PRODUCTS**

|           | Last   | Week Ago | Month Ago |
|-----------|--------|----------|-----------|
| Gulf RBOB | 2.5844 | 2.667    | 2.2944    |
| Gulf ULSD | 2.5305 | 2.571    | 2.6512    |
| NYH RBOB  | 2.3847 | 2.4408   | 2.2819    |
| NYH ULSD  | 2.5811 | 2.6384   | 2.7435    |
| USGC 3%   | 70.86  | 68.58    | 66.61     |









# NGLs

# MB

|                  | Last  | Week Ago | Month Ago |
|------------------|-------|----------|-----------|
| Butane           | 89    | 84       | 87.9      |
| IsoButane        | 122.9 | 128      | 105.4     |
| Natural Gasoline | 160   | 163      | 158.1     |
| Propane          | 83.5  | 82.4     | 84.8      |

# **MB NON**

|                  | Last  | Week Ago | Month Ago |
|------------------|-------|----------|-----------|
| Butane           | 99    | 99       | 102.9     |
| IsoButane        | 122.9 | 128      | 105.4     |
| Natural Gasoline | 160   | 162.9    | 158.1     |
| Propane          | 82.3  | 81       | 85        |

#### **CONWAY**

|                  | Last | Week Ago | Month Ago |
|------------------|------|----------|-----------|
| Butane           |