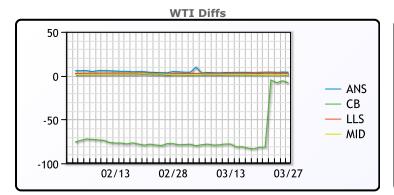

# **CRUDE**

|     | Last  | Week Ago | Month Ago |
|-----|-------|----------|-----------|
| ANS | 85.22 | 84.91    | 83.26     |
| BLS | 73.2  | 73.14    | 68.65     |
| LLS | 84.35 | 84.89    | 81.42     |
| Mid | 82.73 | 82.31    | 80.31     |
| WTI | 81.35 | 81.04    | 78.87     |