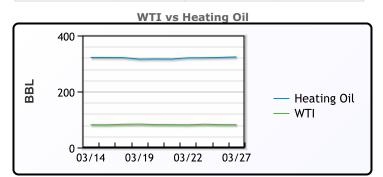

# **Crude & Product Markets**

# **CRUDE**

|     | Last  | Week Ago | Month Ago |
|-----|-------|----------|-----------|
| ANS | 85.22 | 84.91    | 83.26     |
| BLS | 73.2  | 73.14    | 68.65     |
| LLS | 84.35 | 84.89    | 81.42     |
| Mid | 82.73 | 82.31    | 80.31     |
| WTI | 81.35 | 81.04    | 78.87     |

# **PRODUCTS**

|           | Last   | Week Ago | Month Ago |
|-----------|--------|----------|-----------|
| Gulf RBOB | 2.5844 | 2.667    | 2.2944    |
| Gulf ULSD | 2.5305 | 2.571    | 2.6512    |
| NYH RBOB  | 2.3847 | 2.4408   | 2.2819    |
| NYH ULSD  | 2.5811 | 2.6384   | 2.7435    |
| USGC 3%   | 70.86  | 68.58    | 66.61     |