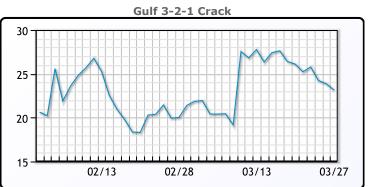

# **Crude & Product Markets**

# **CRUDE**

|     | Last  | Week Ago | Month Ago |
|-----|-------|----------|-----------|
| ANS | 85.22 | 84.91    | 83.26     |
| BLS | 73.2  | 73.14    | 68.65     |
| LLS | 84.35 | 84.89    | 81.42     |
| Mid | 82.73 | 82.31    | 80.31     |
| WTI | 81.35 | 81.04    | 78.87     |

# **PRODUCTS**

|           | Last   | Week Ago | Month Ago |
|-----------|--------|----------|-----------|
| Gulf RBOB | 2.5844 | 2.667    | 2.2944    |
| Gulf ULSD | 2.5305 | 2.571    | 2.6512    |
| NYH RBOB  | 2.3847 | 2.4408   | 2.2819    |
| NYH ULSD  | 2.5811 | 2.6384   | 2.7435    |
| USGC 3%   | 70.86  | 68.58    | 66.61     |