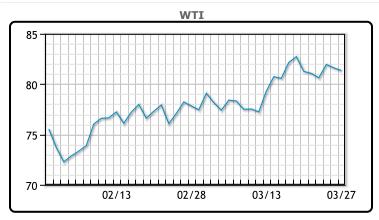

Market Commentary

Oil prices were lower today on a stronger dollar and surprise jump in crude inventories. Both contracts have been under selling pressure since hitting four month highs last week. US crude inventories rose by 3.2MM/bbls, versus a forecasted decline of 1.3MM/bbls. Gasoline inventories rose by 1.3MM/bbls versus an expected drop of 1.7MM/bbls. Gasoline demand meanwhile fell for a second straight week to 8.7MM/bpd. "Considering the fact that we're only making crude oil to make gasoline basically, that is a bearish development," said Robert Yawger, director of energy futures at Mizuho. WTI traded down \$0.27 or -0.3% to close at \$81.35. Front month Brent traded down \$0.16 or -0.2% to close at \$86.09.

# **CRUDE**

|     | Last  | Week Ago | Month Ago |
|-----|-------|----------|-----------|
| ANS | 85.22 | 84.91    | 83.26     |
| BLS | 73.2  | 73.14    | 68.65     |
| LLS | 84.35 | 84.89    | 81.42     |
| Mid | 82.73 | 82.31    | 80.31     |
| WTI | 81.35 | 81.04    | 78.87     |