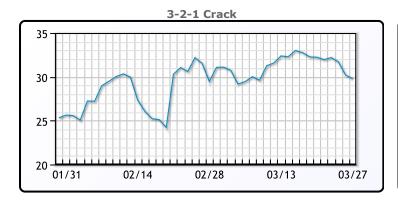

# **Crude & Product Markets**

# **CRUDE**

|     | Last  | Week Ago | Month Ago |
|-----|-------|----------|-----------|
| ANS | 85.22 | 84.91    | 83.26     |
| BLS | 73.2  | 73.14    | 68.65     |
| LLS | 84.35 | 84.89    | 81.42     |
| Mid | 82.73 | 82.31    | 80.31     |
| WTI | 81.35 | 81.04    | 78.87     |

# **PRODUCTS**

|           | Last   | Week Ago | Month Ago |
|-----------|--------|----------|-----------|
| Gulf RBOB | 2.5844 | 2.667    | 2.2944    |
| Gulf ULSD | 2.5305 | 2.571    | 2.6512    |
| NYH RBOB  | 2.3847 | 2.4408   | 2.2819    |
| NYH ULSD  | 2.5811 | 2.6384   | 2.7435    |
| USGC 3%   | 70.86  | 68.58    | 66.61     |