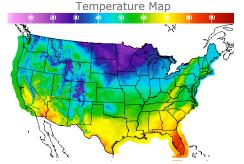

# **Weather Data**

| City         | HIGH °F | LOW °F |
|--------------|---------|--------|
| Calgary      | 44      | 19     |
| Conway       | 28      | 14     |
| Cushing      | 50      | 31     |
| Denver       | 51      | 32     |
| Houston      | 67      | 53     |
| Mont Belvieu | 64      | 49     |
| Sarnia       | 45      | 33     |
| Williston    | 27      | -1     |