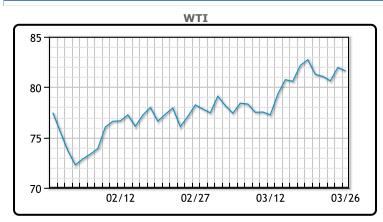

Market Commentary

Oil prices were slightly lower today as investors took a more mixed view toward the loss of Russian capacity. Russia's government ordered companies to cut output in the second quarter to meet a 9 million barrels per day (bpd) target to comply with pledges to the OPEC+ consumer group. "Gasoline is seeing the support of reduced availability to the global market from curtailed Russian exports that has filtered through to the U.S.," said Jim Ritterbusch, president of Ritterbusch and Associates in Galena, Illinois. Meanwhile, a slightly weaker U.S. dollar offered some support to oil prices. WTI traded down \$0.33 or -0.4% to close at \$81.62. Brent traded \$0.50 to close at \$86.25.

# **CRUDE**

|     | Last  | Week Ago | Month Ago |
|-----|-------|----------|-----------|
| ANS | 85.77 | 85.35    | 82.24     |
| BLS | 73.2  | 73.14    | 68.65     |
| LLS | 84.62 | 85.34    | 79.98     |
| Mid | 82.86 | 82.79    | 79.07     |
| WTI | 81.62 | 81.54    | 77.58     |