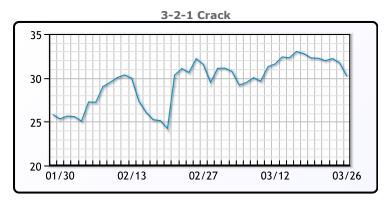

lar offered some support to oil prices. WTI traded down \$0.33 or -0.4% to close at \$81.62. Brent traded \$0.50 to close at \$86.25.

# **Crude & Product Markets**





# **CRUDE**

|     | Last  | Week Ago | Month Ago |
|-----|-------|----------|-----------|
| ANS | 85.77 | 85.35    | 82.24     |
| BLS | 73.2  | 73.14    | 68.65     |
| LLS | 84.62 | 85.34    | 79.98     |
| Mid | 82.86 | 82.79    | 79.07     |
| WTI | 81.62 | 81.54    | 77.58     |

# **PRODUCTS**

|           | Last   | Week Ago | Month Ago |
|-----------|--------|----------|-----------|
| Gulf RBOB | 2.6028 | 2.6535   | 2.2932    |
| Gulf ULSD | 2.5434 | 2.5913   | 2.6588    |
| NYH RBOB  | 2.4231 | 2.4321   | 2.2421    |
| NYH ULSD  | 2.6118 | 2.6588   | 2.7602    |
| USGC 3%   | 70.86  | 68.58    | 66.61     |









## NGLs

## MB

|                  | Last  | Week Ago | Month Ago |
|------------------|-------|----------|-----------|
| Butane           | 84.5  | 99.3     | 87        |
| IsoButane        | 123.5 | 129.3    | 104.4     |
| Natural Gasoline | 161.5 | 164.8    | 155.5     |
| Propane          | 84    | 83.5     | 85.8      |

## **MB NON**

|                  | Last  | Week Ago | Month Ago |
|------------------|-------|----------|-----------|
| Butane           | 99.5  | 99.4     | 102       |
| IsoButane        | 123.5 | 129.3    | 104.4     |
| Natural Gasoline | 161.5 | 164.6    | 155.5     |
| Propane          | 82.8  | 82.5     | 86.3      |

#### **CONWAY**

|                  | Last  | Week Ago | Month Ago |
|------------------|-------|----------|-----------|
| Butane