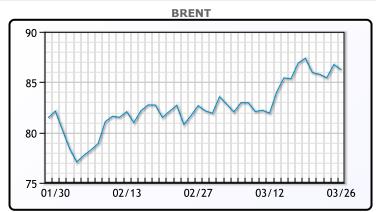

Market Commentary

Oil prices were slightly lower today as investors took a more mixed view toward the loss of Russian capacity. Russia's government ordered companies to cut output in the second quarter to meet a 9 million barrels per day (bpd) target to comply with pledges to the OPEC+ consumer group. "Gasoline is seeing the support of reduced availability to the global market from curtailed Russian exports that has filtered through to the U.S.," said Jim Ritterbusch, president of Ritterbusch and Associates in Galena, Illinois. Meanwhile, a slightly weaker U.S. dollar offered some support to oil prices. WTI traded down \$0.33 or -0.4% to close at \$81.62. Brent traded \$0.50 to close at \$86.25.

# **CRUDE**

|     | Last  | Week Ago | Month Ago |
|-----|-------|----------|-----------|
| ANS | 85.77 | 85.35    | 82.24     |
| BLS | 73.2  | 73.14    | 68.65     |
| LLS | 84.62 | 85.34    | 79.98     |
| Mid | 82.86 | 82.79    | 79.07     |
| WTI | 81.62 | 81.54    | 77.58     |