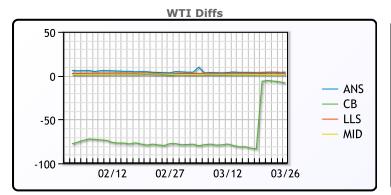

# **CRUDE**

|     | Last  | Week Ago | Month Ago |
|-----|-------|----------|-----------|
| ANS | 85.77 | 85.35    | 82.24     |
| BLS | 73.2  | 73.14    | 68.65     |
| LLS | 84.62 | 85.34    | 79.98     |
| Mid | 82.86 | 82.79    | 79.07     |
| WTI | 81.62 | 81.54    | 77.58     |