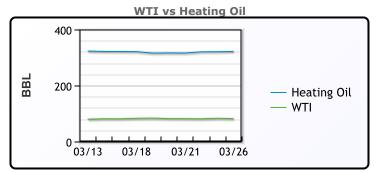

# **CRUDE**

|     | Last  | Week Ago | Month Ago |
|-----|-------|----------|-----------|
| ANS | 85.77 | 85.35    | 82.24     |
| BLS | 73.2  | 73.14    | 68.65     |
| LLS | 84.62 | 85.34    | 79.98     |
| Mid | 82.86 | 82.79    | 79.07     |
| WTI | 81.62 | 81.54    | 77.58     |

# **PRODUCTS**

|           | Last   | Week Ago | Month Ago |
|-----------|--------|----------|-----------|
| Gulf RBOB | 2.6028 | 2.6535   | 2.2932    |
| Gulf ULSD | 2.5434 | 2.5913   | 2.6588    |
| NYH RBOB  | 2.4231 | 2.4321   | 2.2421    |
| NYH ULSD  | 2.6118 | 2.6588   | 2.7602    |
| USGC 3%   | 70.86  | 68.58    | 66.61     |