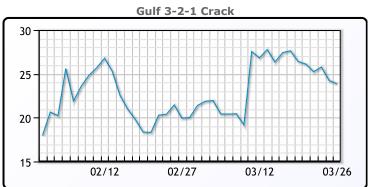

r offered some support to oil prices. WTI traded down \$0.33 or -0.4% to close at \$81.62. Brent traded \$0.50 to close at \$86.25.

# **Crude & Product Markets**





# **CRUDE**

|     | Last  | Week Ago | Month Ago |
|-----|-------|----------|-----------|
| ANS | 85.77 | 85.35    | 82.24     |
| BLS | 73.2  | 73.14    | 68.65     |
| LLS | 84.62 | 85.34    | 79.98     |
| Mid | 82.86 | 82.79    | 79.07     |
| WTI | 81.62 | 81.54    | 77.58     |

# **PRODUCTS**

|           | Last   | Week Ago | Month Ago |
|-----------|--------|----------|-----------|
| Gulf RBOB | 2.6028 | 2.6535   | 2.2932    |
| Gulf ULSD | 2.5434 | 2.5913   | 2.6588    |
| NYH RBOB  | 2.4231 | 2.4321   | 2.2421    |
| NYH ULSD  | 2.6118 | 2.6588   | 2.7602    |
| USGC 3%   | 70.86  | 68.58    | 66.61     |









## NGLs

## MB

|                  | Last  | Week Ago | Month Ago |
|------------------|-------|----------|-----------|
| Butane           | 84.5  | 99.3     | 87        |
| IsoButane        | 123.5 | 129.3    | 104.4     |
| Natural Gasoline | 161.5 | 164.8    | 155.5     |
| Propane          | 84    | 83.5     | 85.8      |

## **MB NON**

|                  | Last  | Week Ago | Month Ago |
|------------------|-------|----------|-----------|
| Butane           | 99.5  | 99.4     | 102       |
| IsoButane        | 123.5 | 129.3    | 104.4     |
| Natural Gasoline | 161.5 | 164.6    | 155.5     |
| Propane          | 82.8  | 82.5     | 86.3      |

#### **CONWAY**

|                  | Last  | Week Ago | Month Ago |
|------------------|-------|----------|-----------|
| Butane           |