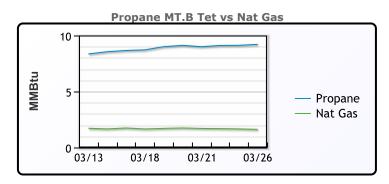

## NGLs

## MB

|                  | Last  | Week Ago | Month Ago |
|------------------|-------|----------|-----------|
| Butane           | 84.5  | 99.3     | 87        |
| IsoButane        | 123.5 | 129.3    | 104.4     |
| Natural Gasoline | 161.5 | 164.8    | 155.5     |
| Propane          | 84    | 83.5     | 85.8      |