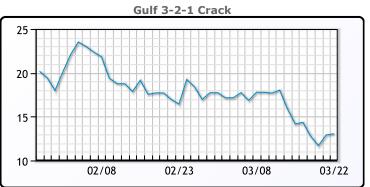

# **PRODUCTS**

|           | Last   | Week Ago | Month Ago |
|-----------|--------|----------|-----------|
| Gulf RBOB | 2.6609 | 2.6768   | 2.2518    |
| Gulf ULSD | 2.5982 | 2.6172   | 2.6061    |
| NYH RBOB  | 2.4484 | 2.4387   | 2.2122    |
| NYH ULSD  | 2.6761 | 2.6907   | 2.6847    |
| USGC 3%   | 72.55  | 69.44    | 65.66     |