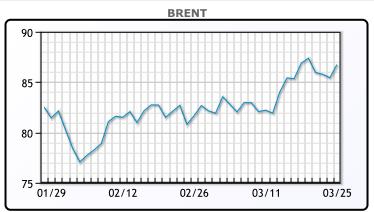

Oil prices were higher today as the Russian government is curbing oil output. Moscow has ordered companies to reduce oil output in the second quarter to meet a production target of 9 million bpd by the end of June, in line with its pledges to the producer group OPEC+, three industry sources said on Monday. "Russia is committed to the OPEC+ cuts. They are looking beyond the current supply and demand fundamentals and looking at unity with OPEC+, as well as the risk of a bigger price shock further down the road," said Phil Flynn, analyst at Price Futures Group. Meanwhile in the middle east Yemen-based Houthi rebels have been ramping up attacks on ships traversing the Red Sea in support of Palestinians in Gaza. WTI traded up \$1.32 or 1.64% to close at \$81.95. Brent traded up \$1.32 or 1.55% to close at \$86.75.

# **CRUDE**

|     | Last  | Week Ago | Month Ago |
|-----|-------|----------|-----------|
| ANS | 86.23 | 84.79    | 80.74     |
| BLS | 73.2  | 73.14    | 68.65     |
| LLS | 86.64 | 85.48    | 79.15     |
| Mid | 83.96 | 82.91    | 78.92     |
| WTI | 82.84 | 81.68    | 77.54     |