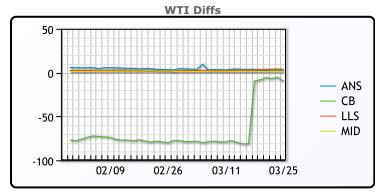

# **CRUDE**

|     | Last  | Week Ago | Month Ago |
|-----|-------|----------|-----------|
| ANS | 86.23 | 84.79    | 80.74     |
| BLS | 73.2  | 73.14    | 68.65     |
| LLS | 86.64 | 85.48    | 79.15     |
| Mid | 83.96 | 82.91    | 78.92     |
| WTI | 82.84 | 81.68    | 77.54     |