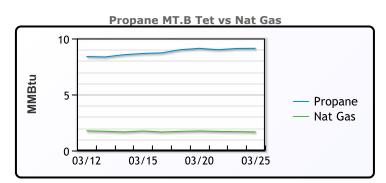

# MB

|                  | Last  | Week Ago | Month Ago |
|------------------|-------|----------|-----------|
| Butane           | 85.9  | 83.2     | 87        |
| IsoButane        | 126.8 | 121.3    | 104.8     |
| Natural Gasoline | 162.8 | 165      | 154.3     |
| Propane          | 84.3  | 82.4     | 86        |

# **MB NON**

|                  | Last  | Week Ago | Month Ago |
|------------------|-------|----------|-----------|
| Butane           | 100.9 | 98.3     | 102.5     |
| IsoButane        | 126.8 | 121.3    | 104.8     |
| Natural Gasoline | 162.8 | 165      | 154.3     |
| Propane          | 83.1  | 81       | 86.3      |