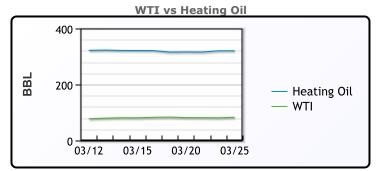

# **CRUDE**

|     | Last  | Week Ago | Month Ago |
|-----|-------|----------|-----------|
| ANS | 86.23 | 84.79    | 80.74     |
| BLS | 73.2  | 73.14    | 68.65     |
| LLS | 86.64 | 85.48    | 79.15     |
| Mid | 83.96 | 82.91    | 78.92     |
| WTI | 82.84 | 81.68    | 77.54     |