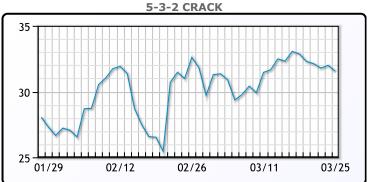

upport of Palestinians in Gaza. WTI traded up \$1.32 or 1.64% to close at \$81.95. Brent traded up \$1.32 or 1.55% to close at \$86.75.

# **Crude & Product Markets**





# **CRUDE**

|     | Last  | Week Ago | Month Ago |
|-----|-------|----------|-----------|
| ANS | 86.23 | 84.79    | 80.74     |
| BLS | 73.2  | 73.14    | 68.65     |
| LLS | 86.64 | 85.48    | 79.15     |
| Mid | 83.96 | 82.91    | 78.92     |
| WTI | 82.84 | 81.68    | 77.54     |

# **PRODUCTS**

|           | Last   | Week Ago | Month Ago |
|-----------|--------|----------|-----------|
| Gulf RBOB | 2.6609 | 2.6768   | 2.2518    |
| Gulf ULSD | 2.5982 | 2.6172   | 2.6061    |
| NYH RBOB  | 2.4484 | 2.4387   | 2.2122    |
| NYH ULSD  | 2.6761 | 2.6907   | 2.6847    |
| USGC 3%   | 72.55  | 69.44    | 65.66     |









# NGLs

# MB

|                  | Last  | Week Ago | Month Ago |
|------------------|-------|----------|-----------|
| Butane           | 85.9  | 83.2     | 87        |
| IsoButane        | 126.8 | 121.3    | 104.8     |
| Natural Gasoline | 162.8 | 165      | 154.3     |
| Propane          | 84.3  | 82.4     | 86        |

# **MB NON**

|                  | Last  | Week Ago | Month Ago |
|------------------|-------|----------|-----------|
| Butane           | 100.9 | 98.3     | 102.5     |
| IsoButane        | 126.8 | 121.3    | 104.8     |
| Natural Gasoline | 162.8 | 165      | 154.3     |
| Propane          | 83.1  | 81       | 86.3      |

#### **CONWAY**

|                  | Last  | Week Ago | Month Ago |
|------------------|-------|----------|-----------|
| Butane