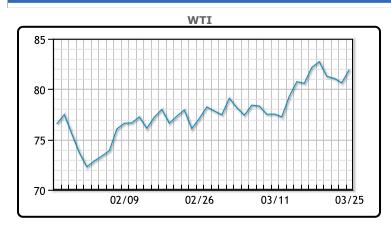

Oil prices were higher today as the Russian government is curbing oil output. Moscow has ordered companies to reduce oil output in the second quarter to meet a production target of 9 million bpd by the end of June, in line with its pledges to the producer group OPEC+, three industry sources said on Monday. "Russia is committed to the OPEC+ cuts. They are looking beyond the current supply and demand fundamentals and looking at unity with OPEC+, as well as the risk of a bigger price shock further down the road," said Phil Flynn, analyst at Price Futures Group. Meanwhile in the middle east Yemen-based Houthi rebels have been ramping up attacks on ships traversing the Red Sea in support of Palestinians in Gaza. WTI traded up \$1.32 or 1.64% to close at \$81.95. Brent traded up \$1.32 or 1.55% to close at \$86.75.

# **CRUDE**

|     | Last  | Week Ago | Month Ago |
|-----|-------|----------|-----------|
| ANS | 86.23 | 84.79    | 80.74     |
| BLS | 73.2  | 73.14    | 68.65     |
| LLS | 86.64 | 85.48    | 79.15     |
| Mid | 83.96 | 82.91    | 78.92     |
| WTI | 82.84 | 81.68    | 77.54     |