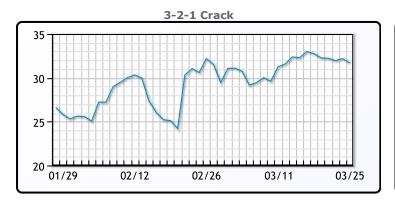

# **PRODUCTS**

|           | Last   | Week Ago | Month Ago |
|-----------|--------|----------|-----------|
| Gulf RBOB | 2.6609 | 2.6768   | 2.2518    |
| Gulf ULSD | 2.5982 | 2.6172   | 2.6061    |
| NYH RBOB  | 2.4484 | 2.4387   | 2.2122    |
| NYH ULSD  | 2.6761 | 2.6907   | 2.6847    |
| USGC 3%   | 72.55  | 69.44    | 65.66     |