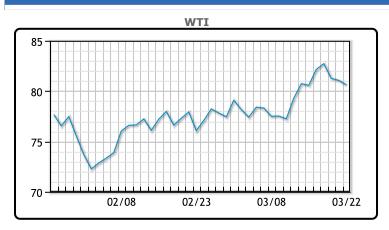

Market Commentary

Oil prices were down today and are slightly lower week over week on the possibility of a ceasefire in Gaza. "Everyone is watching for what the weekend will bring with Gaza," said John Kilduff, partner with Again Capital LLC, adding that successful peace talks would prompt Yemen's Houthi rebels to allow oil tankers to pass through the Red Sea. Meanwhile, the U.S. dollar was set for a second week of broad gains after the Swiss National Bank's surprise interest rate cut on Thursday bolstered global risk sentiment. While a possible ceasefire meant crude might move more freely globally, a lower U.S. oil rig count and the potential for easing U.S. interest rates helped support prices. The U.S. oil rig count fell by one to 509 this week, according to Baker Hughes data, indicating lower future supply. WTI traded down \$.44 to close at \$80.63. Brent traded down \$.35 to close at \$85.43.

# **CRUDE**

|     | Last  | Week Ago | Month Ago |
|-----|-------|----------|-----------|
| ANS | 84.91 | 84.74    | 83.13     |
| BLS | 73.2  | 73.14    | 68.65     |
| LLS | 84.89 | 84.04    | 81.96     |
| Mid | 82.31 | 82.57    | 81.58     |
| WTI | 81.04 | 81.04    | 79.71     |