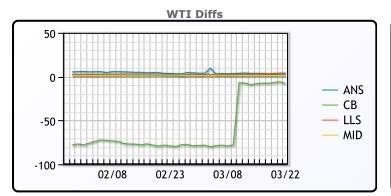

# **CRUDE**

|     | Last  | Week Ago | Month Ago |
|-----|-------|----------|-----------|
| ANS | 84.91 | 84.74    | 83.13     |
| BLS | 73.2  | 73.14    | 68.65     |
| LLS | 84.89 | 84.04    | 81.96     |
| Mid | 82.31 | 82.57    | 81.58     |
| WTI | 81.04 | 81.04    | 79.71     |