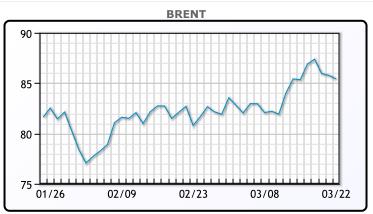

Market Commentary

Oil prices were down today and are slightly lower week over week on the possibility of a ceasefire in Gaza. "Everyone is watching for what the weekend will bring with Gaza," said John Kilduff, partner with Again Capital LLC, adding that successful peace talks would prompt Yemen's Houthi rebels to allow oil tankers to pass through the Red Sea. Meanwhile, the U.S. dollar was set for a second week of broad gains after the Swiss National Bank's surprise interest rate cut on Thursday bolstered global risk sentiment. While a possible ceasefire meant crude might move more freely globally, a lower U.S. oil rig count and the potential for easing U.S. interest rates helped support prices. The U.S. oil rig count fell by one to 509 this week, according to Baker Hughes data, indicating lower future supply. WTI traded down \$.44 to close at \$80.63. Brent traded down \$.35 to close at \$85.43.

# **CRUDE**

|     | Last  | Week Ago | Month Ago |
|-----|-------|----------|-----------|
| ANS | 84.91 | 84.74    | 83.13     |
| BLS | 73.2  | 73.14    | 68.65     |
| LLS | 84.89 | 84.04    | 81.96     |
| Mid | 82.31 | 82.57    | 81.58     |
| WTI | 81.04 | 81.04    | 79.71     |