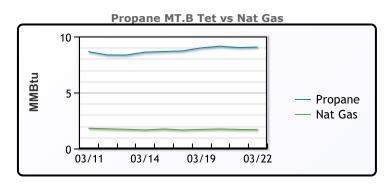

# MB

|                  | Last   | Week Ago | Month Ago |
|------------------|--------|----------|-----------|
| Butane           | 94.125 | 91.25    | 101       |
| IsoButane        | 124    | 117      | 107.5     |
| Natural Gasoline | 161    | 163.8    | 157       |
| Propane          | 83.125 | 79.75    | 88.25     |

# **MB NON**

|                  | Last   | Week Ago | Month Ago |
|------------------|--------|----------|-----------|
| Butane           | 99.125 | 96.25    | 104       |
| IsoButane        | 124    | 117      | 107.5     |
| Natural Gasoline | 161.25 | 163.75   | 156.5     |
| Propane          | 81.5   | 78.5     | 87.1      |

#### **CONWAY**

|                  | Last   | Week Ago | Month Ago |
|------------------|--------|----------|-----------|
| Butane           | 92.75  | 90       | 97        |
| IsoButane        | 133    | 132.5    | 122       |
| Natural Gasoline | 157    | 159      | 150.5     |
| Propane          | 77.625 | 74       | 81.25     |