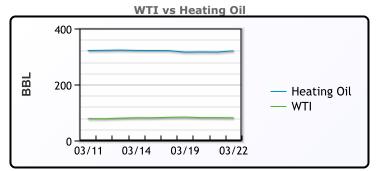

# **CRUDE**

|     | Last  | Week Ago | Month Ago |
|-----|-------|----------|-----------|
| ANS | 84.91 | 84.74    | 83.13     |
| BLS | 73.2  | 73.14    | 68.65     |
| LLS | 84.89 | 84.04    | 81.96     |
| Mid | 82.31 | 82.57    | 81.58     |
| WTI | 81.04 | 81.04    | 79.71     |

# **PRODUCTS**

|           | Last   | Week Ago | Month Ago |
|-----------|--------|----------|-----------|
| Gulf RBOB | 2.667  | 2.6533   | 2.3175    |
| Gulf ULSD | 2.571  | 2.6545   | 2.6683    |
| NYH RBOB  | 2.4408 | 2.4478   | 2.2702    |
| NYH ULSD  | 2.6384 | 2.7245   | 2.7655    |
| USGC 3%   | 68.58  | 68.58    | 69.25     |