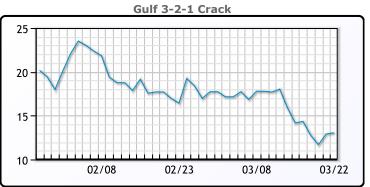

# **PRODUCTS**

|           | Last   | Week Ago | Month Ago |
|-----------|--------|----------|-----------|
| Gulf RBOB | 2.667  | 2.6533   | 2.3175    |
| Gulf ULSD | 2.571  | 2.6545   | 2.6683    |
| NYH RBOB  | 2.4408 | 2.4478   | 2.2702    |
| NYH ULSD  | 2.6384 | 2.7245   | 2.7655    |
| USGC 3%   | 68.58  | 68.58    | 69.25     |