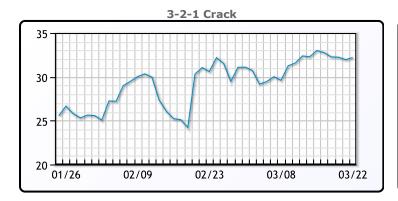

# **PRODUCTS**

|           | Last   | Week Ago | Month Ago |
|-----------|--------|----------|-----------|
| Gulf RBOB | 2.667  | 2.6533   | 2.3175    |
| Gulf ULSD | 2.571  | 2.6545   | 2.6683    |
| NYH RBOB  | 2.4408 | 2.4478   | 2.2702    |
| NYH ULSD  | 2.6384 | 2.7245   | 2.7655    |
| USGC 3%   | 68.58  | 68.58    | 69.25     |