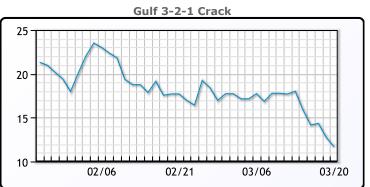

# **Crude & Product Markets**

## **PRODUCTS**

|           | Last   | Week Ago | Month Ago |
|-----------|--------|----------|-----------|
| Gulf RBOB | 2.6768 | 2.6533   | 2.2186    |
| Gulf ULSD | 2.6172 | 2.6545   | 2.6365    |
| NYH RBOB  | 2.4387 | 2.4478   | 2.2209    |
| NYH ULSD  | 2.6907 | 2.7245   | 2.729     |
| USGC 3%   | 69.44  | 68.58    | 68.7      |