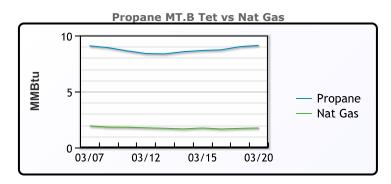

### NGLs

### MB

|                  | Last | Week Ago | Month Ago |
|------------------|------|----------|-----------|
| Butane           | 84   | 79.3     | 92        |
| IsoButane        | 128  | 112.3    | 110       |
| Natural Gasoline | 163  | 163.4    | 154.3     |
| Propane          | 82.4 | 78.3     | 89.3      |

### **MB NON**

|                  | Last  | Week Ago | Month Ago |
|------------------|-------|----------|-----------|
| Butane           | 99    | 94.3     | 107       |
| IsoButane        | 128   | 112.3    | 110       |
| Natural Gasoline | 162.9 | 163.4    | 154.3     |
| Propane          | 81    | 76.8     | 89.5      |

#### **CONWAY**

|                  | Last  | Week Ago | Month Ago |
|------------------|-------|----------|-----------|
| Butane           | 92.3  | 87.6     | 98.5      |
| IsoButane        | 134.5 | 123      | 124       |
| Natural Gasoline | 156.1 | 157.9    | 150.5     |
| Propane          | 76.3  | 72.1     | 81.8      |

#### **EDMONTON**

|         | Last | Week Ago | Month Ago |  |
|---------|------|----------|-----------|--|
| Propane | 47.9 | 42.1     | 53.8      |  |

#### **SARNIA**

|         | Last | Week Ago | Month Ago |
|---------|------|----------|-----------|
| Propane | 93.8 | 91.5     | 113.5     |