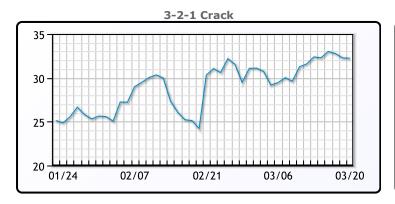

# **Crude & Product Markets**

## **CRUDE**

|     | Last  | Week Ago | Month Ago |
|-----|-------|----------|-----------|
| ANS | 84.79 | 84.74    | 81.97     |
| BLS | 73.2  | 73.14    | 68.65     |
| LLS | 85.48 | 84.04    | 80.68     |
| Mid | 82.91 | 82.57    | 79.95     |
| WTI | 81.68 | 81.04    | 78.18     |

## **PRODUCTS**

|           | Last   | Week Ago | Month Ago |
|-----------|--------|----------|-----------|
| Gulf RBOB | 2.6768 | 2.6533   | 2.2186    |
| Gulf ULSD | 2.6172 | 2.6545   | 2.6365    |
| NYH RBOB  | 2.4387 | 2.4478   | 2.2209    |
| NYH ULSD  | 2.6907 | 2.7245   | 2.729     |
| USGC 3%   | 69.44  | 68.58    | 68.7      |