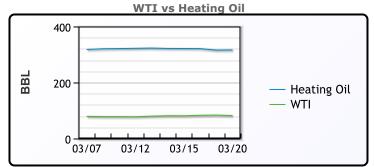

# **Crude & Product Markets**

## **CRUDE**

|     | Last  | Week Ago | Month Ago |
|-----|-------|----------|-----------|
| ANS | 84.79 | 84.74    | 81.97     |
| BLS | 73.2  | 73.14    | 68.65     |
| LLS | 85.48 | 84.04    | 80.68     |
| Mid | 82.91 | 82.57    | 79.95     |
| WTI | 81.68 | 81.04    | 78.18     |

## **PRODUCTS**

|           | Last   | Week Ago | Month Ago |
|-----------|--------|----------|-----------|
| Gulf RBOB | 2.6768 | 2.6533   | 2.2186    |
| Gulf ULSD | 2.6172 | 2.6545   | 2.6365    |
| NYH RBOB  | 2.4387 | 2.4478   | 2.2209    |
| NYH ULSD  | 2.6907 | 2.7245   | 2.729     |
| USGC 3%   | 69.44  | 68.58    | 68.7      |