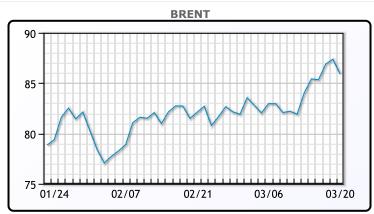

Market Commentary

Oil prices were lower today as the market weighed todays Fed decision. The Federal Reserve decided to hold interest rates unchanged, as expected. Policy makers indicated they still expect to reduce them by 750 bps for the end of 2024 but Powell was Dovish in his press conference sending equities higher. Crude inventories fell more than expected as did gasoline stocks while distillate stocks rose. The draw in crude oil inventories was due to higher refinery runs and strong crude oil exports, said Matt Smith, lead oil analyst at Kpler. WTI traded down \$1.79 or -2.14% to close at \$81.68. Brent traded down \$1.43 or -1.64% to close at \$85.95.

## **CRUDE**

|     | Last  | Week Ago | Month Ago |
|-----|-------|----------|-----------|
| ANS | 84.79 | 84.74    | 81.97     |
| BLS | 73.2  | 73.14    | 68.65     |
| LLS | 85.48 | 84.04    | 80.68     |
| Mid | 82.91 | 82.57    | 79.95     |
| WTI | 81.68 | 81.04    | 78.18     |