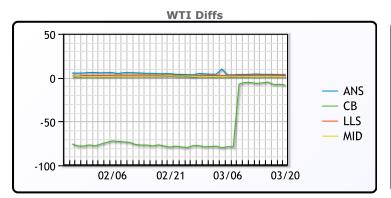

## **CRUDE**

|     | Last  | Week Ago | Month Ago |
|-----|-------|----------|-----------|
| ANS | 84.79 | 84.74    | 81.97     |
| BLS | 73.2  | 73.14    | 68.65     |
| LLS | 85.48 | 84.04    | 80.68     |
| Mid | 82.91 | 82.57    | 79.95     |
| WTI | 81.68 | 81.04    | 78.18     |