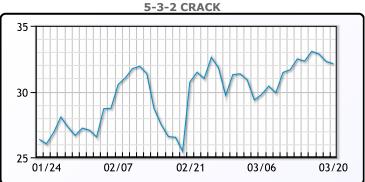

d oil analyst at Kpler. WTI traded down \$1.79 or -2.14% to close at \$81.68. Brent traded down \$1.43 or -1.64% to close at \$85.95.

# **Crude & Product Markets**





## **CRUDE**

|     | Last  | Week Ago | Month Ago |
|-----|-------|----------|-----------|
| ANS | 84.79 | 84.74    | 81.97     |
| BLS | 73.2  | 73.14    | 68.65     |
| LLS | 85.48 | 84.04    | 80.68     |
| Mid | 82.91 | 82.57    | 79.95     |
| WTI | 81.68 | 81.04    | 78.18     |

## **PRODUCTS**

|           | Last   | Week Ago | Month Ago |
|-----------|--------|----------|-----------|
| Gulf RBOB | 2.6768 | 2.6533   | 2.2186    |
| Gulf ULSD | 2.6172 | 2.6545   | 2.6365    |
| NYH RBOB  | 2.4387 | 2.4478   | 2.2209    |
| NYH ULSD  | 2.6907 | 2.7245   | 2.729     |
| USGC 3%   | 69.44  | 68.58    | 68.7      |









### NGLs

### MB

|                  | Last | Week Ago | Month Ago |
|------------------|------|----------|-----------|
| Butane           | 84   | 79.3     | 92        |
| IsoButane        | 128  | 112.3    | 110       |
| Natural Gasoline | 163  | 163.4    | 154.3     |
| Propane          | 82.4 | 78.3     | 89.3      |

### **MB NON**

|                  | Last  | Week Ago | Month Ago |
|------------------|-------|----------|-----------|
| Butane           | 99    | 94.3     | 107       |
| IsoButane        | 128   | 112.3    | 110       |
| Natural Gasoline | 162.9 | 163.4    | 154.3     |
| Propane          | 81    | 76.8     | 89.5      |

#### **CONWAY**

|                  | Last  | Week Ago | Month Ago |
|------------------|-------|----------|-----------|
| Butane