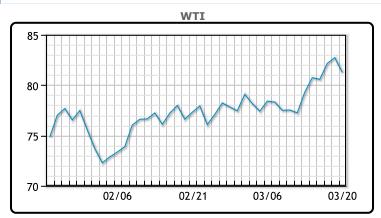

Market Commentary

Oil prices were lower today as the market weighed todays Fed decision. The Federal Reserve decided to hold interest rates unchanged, as expected. Policy makers indicated they still expect to reduce them by 750 bps for the end of 2024 but Powell was Dovish in his press conference sending equities higher. Crude inventories fell more than expected as did gasoline stocks while distillate stocks rose. The draw in crude oil inventories was due to higher refinery runs and strong crude oil exports, said Matt Smith, lead oil analyst at Kpler. WTI traded down \$1.79 or -2.14% to close at \$81.68. Brent traded down \$1.43 or -1.64% to close at \$85.95.

## **CRUDE**

|     | Last  | Week Ago | Month Ago |
|-----|-------|----------|-----------|
| ANS | 84.79 | 84.74    | 81.97     |
| BLS | 73.2  | 73.14    | 68.65     |
| LLS | 85.48 | 84.04    | 80.68     |
| Mid | 82.91 | 82.57    | 79.95     |
| WTI | 81.68 | 81.04    | 78.18     |