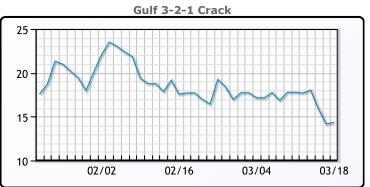

## **Crude & Product Markets**

## **PRODUCTS**

|           | Last   | Week Ago | Month Ago |
|-----------|--------|----------|-----------|
| Gulf RBOB | 2.6873 | 2.6315   | 2.2735    |
| Gulf ULSD | 2.7147 | 2.6126   | 2.7206    |
| NYH RBOB  | 2.5033 | 2.391    | 2.2845    |
| NYH ULSD  | 2.7832 | 2.6801   | 2.7941    |
| USGC 3%   | 70.11  | 68.74    | 69.64     |