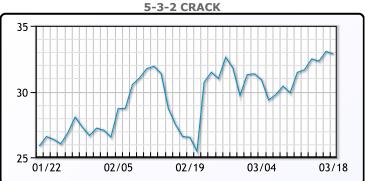

period. WTI traded up \$1.68 or 2.1% to close at \$82.72. Brent traded up \$1.55 or 1.8% to close at \$86.89

**Market Commentary** 

## **Crude & Product Markets**





## **CRUDE**

|     | Last  | Week Ago | Month Ago |
|-----|-------|----------|-----------|
| ANS | 86.42 | 83.89    | 83.72     |
| BLS | 73.2  | 73.14    | 68.65     |
| LLS | 85.62 | 82.49    | 81.99     |
| Mid | 84.13 | 81.13    | 81.45     |
| WTI | 82.72 | 79.72    | 79.19     |

## **PRODUCTS**

|           | Last   | Week Ago | Month Ago |
|-----------|--------|----------|-----------|
| Gulf RBOB | 2.6873 | 2.6315   | 2.2735    |
| Gulf ULSD | 2.7147 | 2.6126   | 2.7206    |
| NYH RBOB  | 2.5033 | 2.391    | 2.2845    |
| NYH ULSD  | 2.7832 | 2.6801   | 2.7941    |
| USGC 3%   | 70.11  | 68.74    | 69.64     |









## **NGLs**

## MB

|                  | Last  | Week Ago | Month Ago |
|------------------|-------|----------|-----------|
| Butane           | 93    | 90       | 107.875   |
| IsoButane        | 119   | 108      | 112       |
| Natural Gasoline | 165   | 157.5    | 159.3     |
| Propane          | 82.25 | 76.5     | 92        |

## **MB NON**

|                  | Last   | Week Ago | Month Ago |
|------------------|--------|----------|-----------|
| Butane           | 98     | 95       | 110.875   |
| IsoButane        | 119    | 108      | 112       |
| Natural Gasoline | 165.25 | 158.25   | 159       |
| Propane          | 81     | 76       | 92.3      |

#### **CONWAY**

|                  | Last | Week Ago | Month Ago |
|------------------|------|----------|-----------|
| Butane