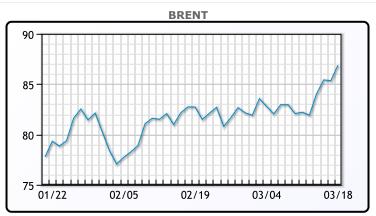

Oil prices were higher today trading up to four month highs on lower crude exports from some OPEC countries. Both contracts closed at their highest price since late October while gasoline futures closed at their highest since August. In Russia, meanwhile, Ukrainian attacks on energy infrastructure have idled around 7% of refining capacity in the first quarter, according to a Reuters analysis. Market participants said refinery outages will push Russia to increase oil exports through its western ports in March by almost 200,000 bpd to around 2.15 million bpd. China's crude oil throughput in January and February rose 3% compared to the same two months a year earlier as refineries raised production to meet strong demand for transport fuels over the busy Lunar New Year travel period. WTI traded up \$1.68 or 2.1% to close at \$82.72. Brent traded up \$1.55 or 1.8% to close at \$86.89

# **MARKET DAILY**

https://www.pflpetroleum.com 1865 Veterans Park Dr. Suite 303 Naples, Florida 34109

Phone: 239-390-2885 Fax: 239-949-0611 Mar 18, 2024 6:54 PM

| Major Energy Futures |        |        |  |
|----------------------|--------|--------|--|
|                      | Settle | Change |  |
| Brent                | 86.89  | 1.55   |  |
| Gas Oil              | 856.5  | 7.75   |  |
| Natural Gas          | 1.703  | 0.048  |  |
| RBOB                 | 275.73 | 3.65   |  |
| ULSD                 | 278.82 | 6.12   |  |
| WTI                  | 82.72  | 1.68   |  |