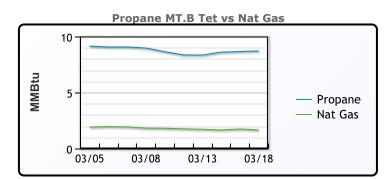

## **NGLs**

## MB

|                  | Last  | Week Ago | Month Ago |
|------------------|-------|----------|-----------|
| Butane           | 93    | 90       | 107.875   |
| IsoButane        | 119   | 108      | 112       |
| Natural Gasoline | 165   | 157.5    | 159.3     |
| Propane          | 82.25 | 76.5     | 92        |