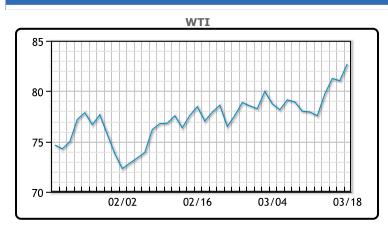

Oil prices were higher today trading up to four month highs on lower crude exports from some OPEC countries. Both contracts closed at their highest price since late October while gasoline futures closed at their highest since August. In Russia, meanwhile, Ukrainian attacks on energy infrastructure have idled around 7% of refining capacity in the first quarter, according to a Reuters analysis. Market participants said refinery outages will push Russia to increase oil exports through its western ports in March by almost 200,000 bpd to around 2.15 million bpd. China's crude oil throughput in January and February rose 3% compared to the same two months a year earlier as refineries raised production to meet strong demand for transport fuels over the busy Lunar New Year travel period. WTI traded up \$1.68 or 2.1% to close at \$82.72. Brent traded up \$1.55 or 1.8% to close at \$86.89

## **CRUDE**

|     | Last  | Week Ago | Month Ago |
|-----|-------|----------|-----------|
| ANS | 86.42 | 83.89    | 83.72     |
| BLS | 73.2  | 73.14    | 68.65     |
| LLS | 85.62 | 82.49    | 81.99     |
| Mid | 84.13 | 81.13    | 81.45     |
| WTI | 82.72 | 79.72    | 79.19     |