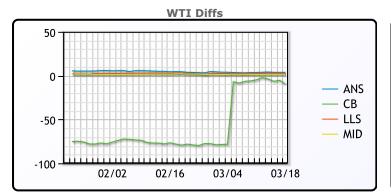

## **CRUDE**

|     | Last  | Week Ago | Month Ago |
|-----|-------|----------|-----------|
| ANS | 86.42 | 83.89    | 83.72     |
| BLS | 73.2  | 73.14    | 68.65     |
| LLS | 85.62 | 82.49    | 81.99     |
| Mid | 84.13 | 81.13    | 81.45     |
| WTI | 82.72 | 79.72    | 79.19     |