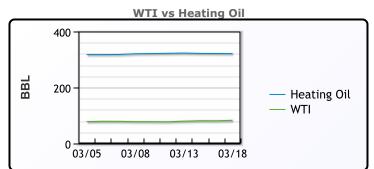

## **Crude & Product Markets**

## **CRUDE**

|     | Last  | Week Ago | Month Ago |
|-----|-------|----------|-----------|
| ANS | 86.42 | 83.89    | 83.72     |
| BLS | 73.2  | 73.14    | 68.65     |
| LLS | 85.62 | 82.49    | 81.99     |
| Mid | 84.13 | 81.13    | 81.45     |
| WTI | 82.72 | 79.72    | 79.19     |