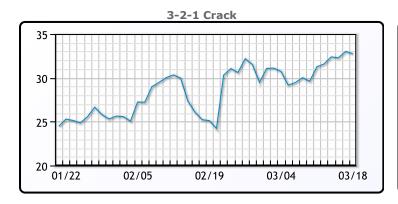

## **Crude & Product Markets**

## **CRUDE**

|     | Last  | Week Ago | Month Ago |
|-----|-------|----------|-----------|
| ANS | 86.42 | 83.89    | 83.72     |
| BLS | 73.2  | 73.14    | 68.65     |
| LLS | 85.62 | 82.49    | 81.99     |
| Mid | 84.13 | 81.13    | 81.45     |
| WTI | 82.72 | 79.72    | 79.19     |