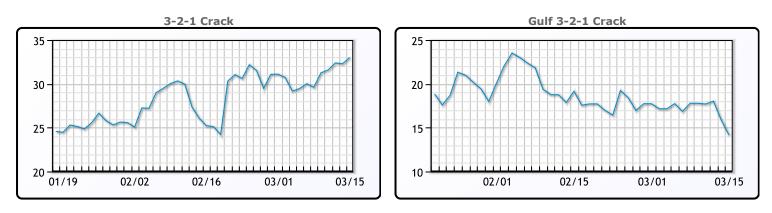

CRUDE

|     | Last  | Week Ago | Month Ago |
|-----|-------|----------|-----------|
| ANS | 84.74 | 81.55    | 82.63     |
| BLS | 73.2  | 73.14    | 68.65     |
| LLS | 84.04 | 80.61    | 80.83     |
| Mid | 82.57 | 79.48    | 79.97     |
| WTI | 81.04 | 78.01    | 78.03     |

## PRODUCTS

|           | Last   | Week Ago | Month Ago |
|-----------|--------|----------|-----------|
| Gulf RBOB | 2.6533 | 2.2822   | 2.2558    |
| Gulf ULSD | 2.6545 | 2.5634   | 2.7597    |
| NYH RBOB  | 2.4478 | 2.2672   | 2.2668    |
| NYH ULSD  | 2.7245 | 2.6759   | 2.8262    |
| USGC 3%   | 68.58  | 66.81    | 68.85     |