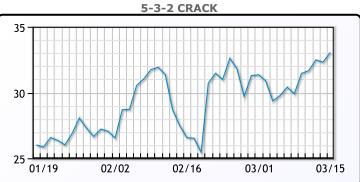

ks against Russia's   |
| energy sector in recent months. WTI traded down \$.17 or21% to         |
| close at \$81.09. Brent traded down \$.09 or11% to close at \$85.33.   |





CRUDE

|     | Last  | Week Ago | Month Ago |
|-----|-------|----------|-----------|
| ANS | 84.74 | 81.55    | 82.63     |
| BLS | 73.2  | 73.14    | 68.65     |
| LLS | 84.04 | 80.61    | 80.83     |
| Mid | 82.57 | 79.48    | 79.97     |
| WTI | 81.04 | 78.01    | 78.03     |





## PRODUCTS

|           | Last   | Week Ago | Month Ago |
|-----------|--------|----------|-----------|
| Gulf RBOB | 2.6533 | 2.2822   | 2.2558    |
| Gulf ULSD | 2.6545 | 2.5634   | 2.7597    |
| NYH RBOB  | 2.4478 | 2.2672   | 2.2668    |
| NYH ULSD  | 2.7245 | 2.6759   | 2.8262    |
| USGC 3%   | 68.58  | 66.81    | 68.85     |



This report has been prepared by PFL Petroleum Limited personnel for your information only and the views expressed are intended to provide market commentary and are not recommendations. This report is not an offer to sell or a solicitation of any offer to buy any security. The information contained herein has been compiled by PFL from sources believed to be reliable, but no representation or warranty, express or implied, is made by PFL Petroleum Limited, its affiliates or any other person as to its accuracy, completeness or correctness. Copyright 2017 PFL Petroleum Limited. All Rights Reserved





Propane

| MB                      |       |       |       |  |  |  |  |
|-------------------------|-------|-------|-------|--|--|--|--|
| Last Week Ago Month Age |       |       |       |  |