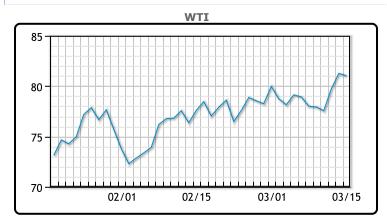

https://www.pflpetroleum.com 1865 Veterans Park Dr. Suite 303 Naples, Florida 34109 Phone: 239-390-2885 Fax: 239-949-0611 Mar 15, 2024 8:13 PM

| Major Energy Futures |        |        |  |  |
|----------------------|--------|--------|--|--|
|                      | Settle | Change |  |  |
| Brent                | 85.33  | -0.09  |  |  |
| Gas Oil              | 838.5  | 9.5    |  |  |
| Natural Gas          | 1.655  | 0.083  |  |  |
| RBOB                 | 272.08 | 4.18   |  |  |
| ULSD                 | 272.7  | 2.37   |  |  |
| WTI                  | 81.09  | -0.17  |  |  |

| Market Commentary                                                      |
|------------------------------------------------------------------------|
| Oil prices fell today after topping \$85/bbl for the first time since  |
| November. "Supplies are tightening" for motor fuels, said Phil Flynn,  |
| analyst at Price Futures Group. "Prices are at risk to go higher." But |
| "there are worries the U.S. Federal Reserve won't be able to cut       |
| interest rates" because inflation remains above the central bank's     |
| target of 2%, Flynn added. Also supporting prices were Ukrainian       |
| strikes on Russian oil refineries, which caused a fire at Rosneft's    |
| biggest refinery in one of the most serious attacks against Russia's   |
| energy sector in recent months. WTI traded down \$.17 or21% to         |
| close at \$81.09. Brent traded down \$.09 or11% to close at \$85.33.   |

CRUDE

|     | Last  | Week Ago | Month Ago |
|-----|-------|----------|-----------|
| ANS | 84.74 | 81.55    | 82.63     |
| BLS | 73.2  | 73.14    | 68.65     |
| LLS | 84.04 | 80.61    | 80.83     |
| Mid | 82.57 | 79.48    | 79.97     |
| WTI | 81.04 | 78.01    | 78.03     |