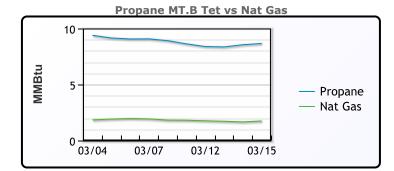

Propane

| MB                      |       |       |       |  |  |  |  |
|-------------------------|-------|-------|-------|--|--|--|--|
| Last Week Ago Month Age |       |       |       |  |  |  |  |
| Butane                  | 81.3  | 81    | 95.9  |  |  |  |  |
| IsoButane               | 120   | 107.1 | 113.1 |  |  |  |  |
| Natural Gasoline        | 163.8 | 156.8 | 158.8 |  |  |  |  |
| Propane                 | 79.8  | 79    | 93.5  |  |  |  |  |

**MB NON** 

|                  | Last  | Week Ago | Month Ago |
|------------------|-------|----------|-----------|
| Butane           | 96.3  | 96.5     | 110.9     |
| IsoButane        | 120   | 107.1    | 113.1     |
| Natural Gasoline | 163.8 | 156.8    | 158.8     |
| Propane          | 78.5  | 78.3     | 94.4      |