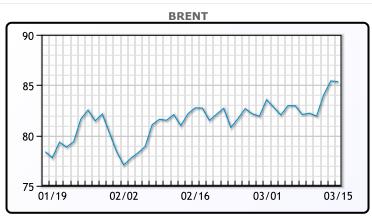

https://www.pflpetroleum.com 1865 Veterans Park Dr. Suite 303 Naples, Florida 34109 Phone: 239-390-2885 Fax: 239-949-0611 Mar 15, 2024 8:13 PM

| Major Energy Futures |        |        |  |  |
|----------------------|--------|--------|--|--|
|                      | Settle | Change |  |  |
| Brent                | 85.33  | -0.09  |  |  |
| Gas Oil              | 838.5  | 9.5    |  |  |
| Natural Gas          | 1.655  | 0.083  |  |  |
| RBOB                 | 272.08 | 4.18   |  |  |
| ULSD                 | 272.7  | 2.37   |  |  |
| WTI                  | 81.09  | -0.17  |  |  |

| Market Commentary                                                      |
|------------------------------------------------------------------------|
| Oil prices fell today after topping \$85/bbl for the first time since  |
| November. "Supplies are tightening" for motor fuels, said Phil Flynn,  |
| analyst at Price Futures Group. "Prices are at risk to go higher." But |
| "there are worries the U.S. Federal Reserve won't be able to cut       |
| interest rates" because inflation remains above the central bank's     |
| target of 2%, Flynn added. Also supporting prices were Ukrainian       |
| strikes on Russian oil refineries, which caused a fire at Rosneft's    |
| biggest refinery in one of the most serious attacks against Russia's   |
| energy sector in recent months. WTI traded down \$.17 or21% to         |
| close at \$81.09. Brent traded down \$.09 or11% to close at \$85.33.   |