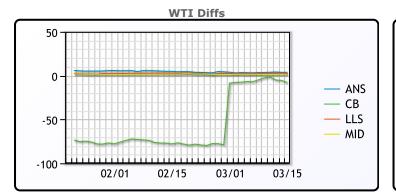

CRUDE

|     | Last  | Week Ago | Month Ago |
|-----|-------|----------|-----------|
| ANS | 84.74 | 81.55    | 82.63     |
| BLS | 73.2  | 73.14    | 68.65     |
| LLS | 84.04 | 80.61    | 80.83     |
| Mid | 82.57 | 79.48    | 79.97     |
| WTI | 81.04 | 78.01    | 78.03     |