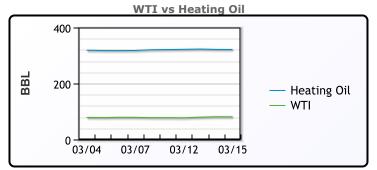

CRUDE

|     | Last  | Week Ago | Month Ago |
|-----|-------|----------|-----------|
| ANS | 84.74 | 81.55    | 82.63     |
| BLS | 73.2  | 73.14    | 68.65     |
| LLS | 84.04 | 80.61    | 80.83     |
| Mid | 82.57 | 79.48    | 79.97     |
| WTI | 81.04 | 78.01    | 78.03     |